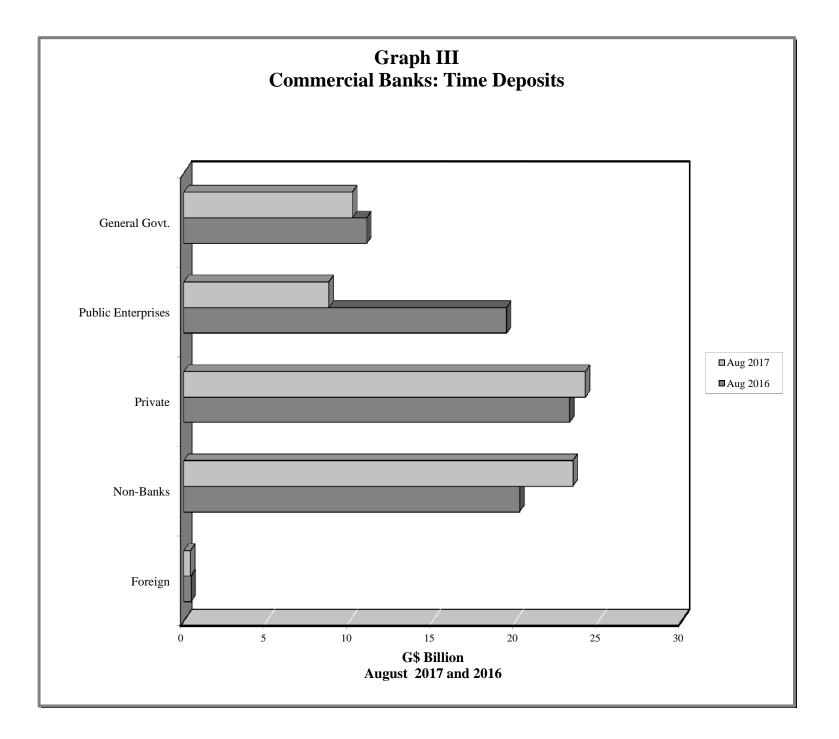

(August 2017) |
| VIII | - | Commercial Banks: Liquid Assets (March 2008 – August 2017)                    |
| IX   | - | Commercial Banks: Reserve Requirements (March 2008 – August 2017)             |
| Х    | - | Banking System: Net Domestic Credit (March 2008 – August 2017)                |
| XI   | - | Banking System: Money and Quasi Money (March 2008 – August 2017)              |
| XII  | - | Bank Rate and Treasury Bill Rate (March 2008 – August 2017)                   |
| XIII | - | Commercial Banks: Prime and Average Lending Rates (March 2008 – August 2017)  |
| XIV  | - | Commercial Banks: Time and Savings Deposit Rates (March 2008 – August 2017)   |
| XV   | - | Market Exchange Rates (March 2008 – August 2017)                              |

GENERAL NOTES NOTES TO THE TABLES































### I. GENERAL NOTES

#### Symbols Used

- ... Indicates that data are not available;
- Indicates that the figure is zero or less than half the final digit shown or that the item does not exist;
- Used between two period (e.g. 2010-11 or July-September) to indicate the years or months covered including the beginning and the ending year or month as the case may be;
- / Used between years (e.g. 2010/11) to indicate a crop year or fiscal year.
- = Means incomplete data due probably to under-reporting or partial response by respondents.
- \* Means preliminary figures.
- \*\* Means revised figures.

In some cases, the individual items do not always sum up to the totals due to rounding.

#### Acknowledgement

The Bank of Guyana wishes to express its appreciation for the