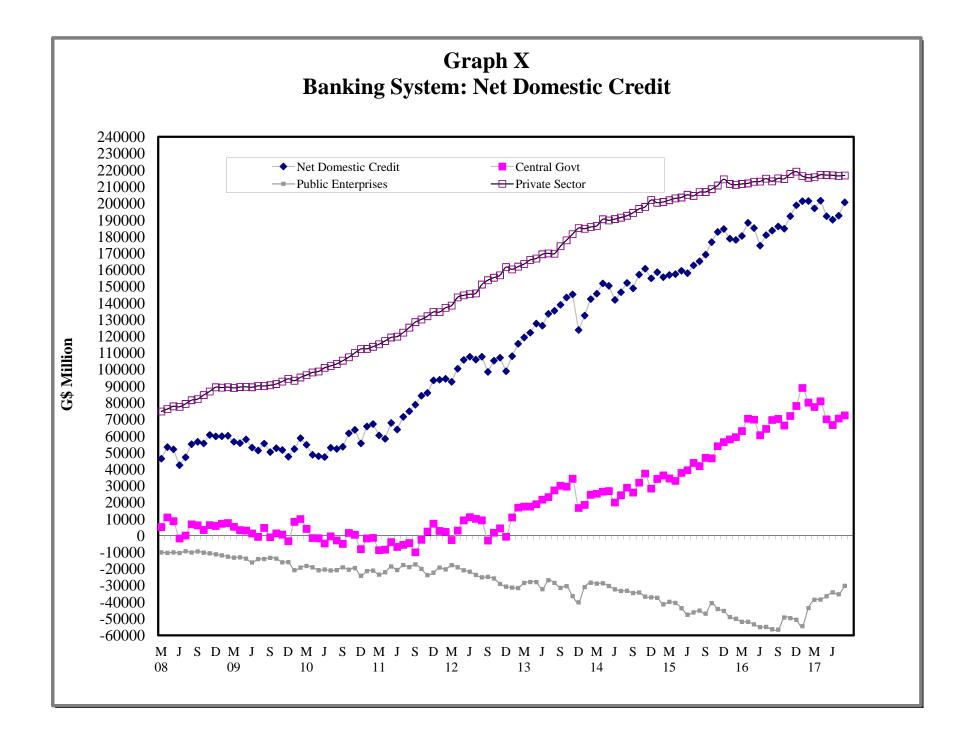

#### 3. BANKING SYSTEM

- 3.1 Monetary Survey
- 3.2 International Reserves and Foreign Assets