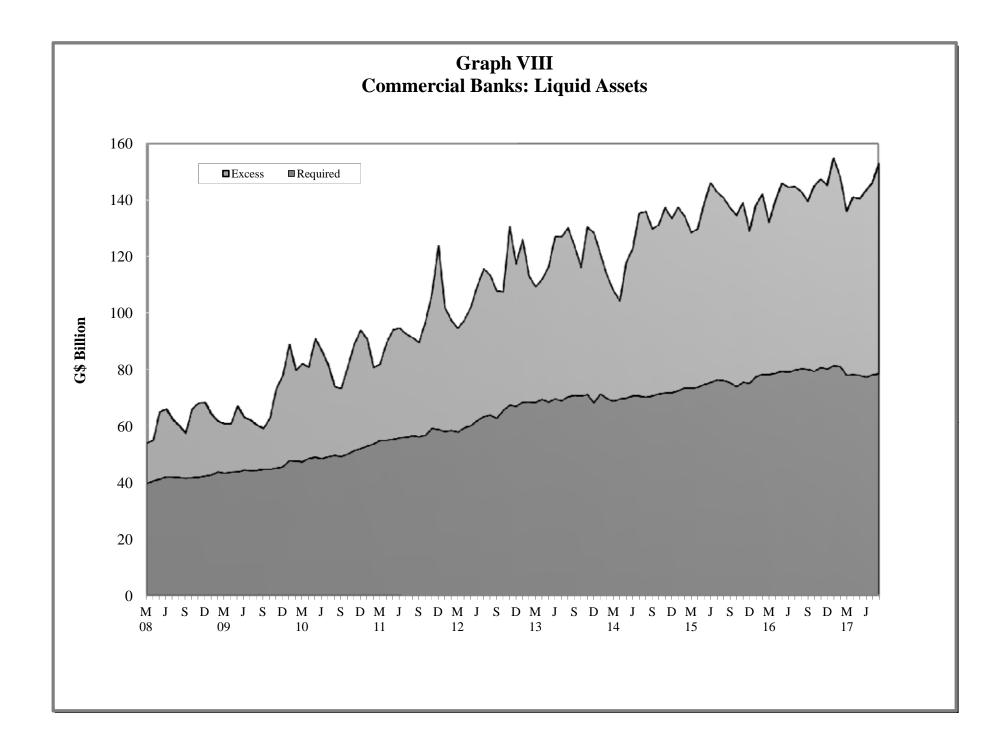

17) |
| VIII | - | Commercial Banks: Liquid Assets (March 2008 – August 2017)                    |
| IX   | - | Commercial Banks: Reserve Requirements (March 2008 – August 2017)             |
| Х    | - | Banking System: Net Domestic Credit (March 2008 – August 2017)                |
| XI   | - | Banking System: Money and Quasi Money (March 2008 – August 2017)              |
| XII  | - | Bank Rate and Treasury Bill Rate (March 2008 – August 2017)                   |
| XIII | - | Commercial Banks: Prime and Average Lending Rates (March 2008 – August 2017)  |
| XIV  | - | Commercial Banks: Time and Savings Deposit Rates (March 2008 – August 2017)   |
| XV   | - | Market Exchange Rates (March 2008 – August 2017)                              |

GENERAL NOTES NOTES TO THE TABLES































### I. GENERAL NOTES

#### Symbols Used

- ... Indicates that data are not available;
- Indicates that the figure is zero or less than half the final digit shown or that the item does not exist;
- Used between two period (e.g. 2010-11 or July-September) to indicate the years or months covered including the beginning and the ending year or month as the case may be;
- / Used between years (e.g. 2010/11) to indicate a crop year or fiscal year.
- = Means incomplete data due probably to under-reporting or partial response by respondents.
- \* Means preliminary figures.
- \*\* Means revised figures.

In some cases, the individual items do not always sum up to the totals due to rounding.

#### Acknowledgement

The Bank of Guyana wishes to express its appreciation for the assistanc