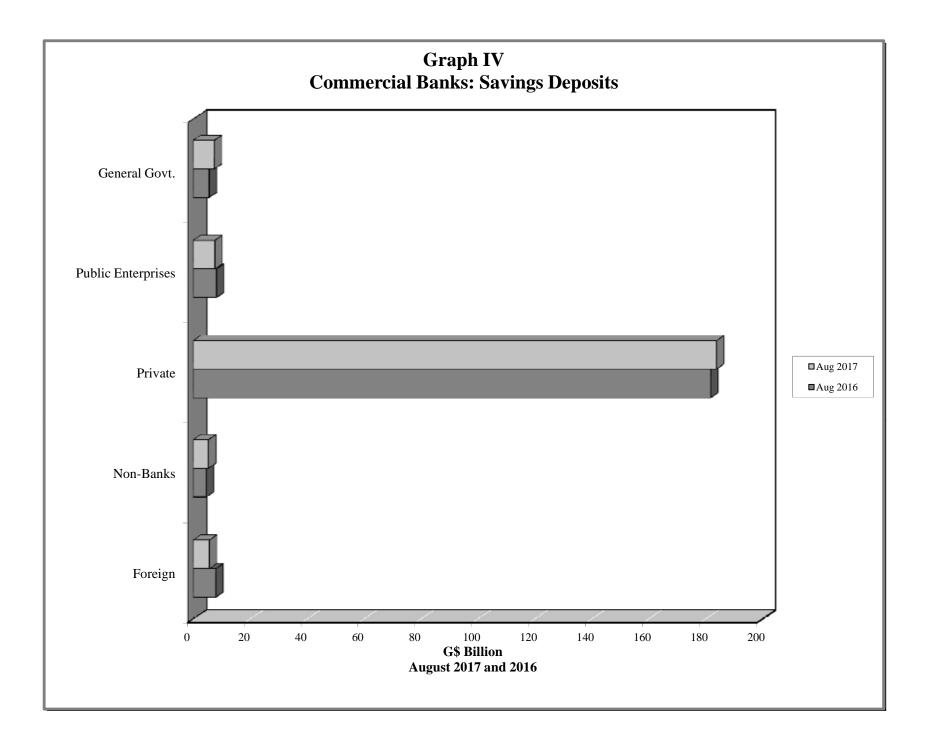

ugust 2017) |
| VIII | - | Commercial Banks: Liquid Assets (March 2008 – August 2017)                    |
| IX   | - | Commercial Banks: Reserve Requirements (March 2008 – August 2017)             |
| Х    | - | Banking System: Net Domestic Credit (March 2008 – August 2017)                |
| XI   | - | Banking System: Money and Quasi Money (March 2008 – August 2017)              |
| XII  | - | Bank Rate and Treasury Bill Rate (March 2008 – August 2017)                   |
| XIII | - | Commercial Banks: Prime and Average Lending Rates (March 2008 – August 2017)  |
| XIV  | - | Commercial Banks: Time and Savings Deposit Rates (March 2008 – August 2017)   |
| XV   | - | Market Exchange Rates (March 2008 – August 2017)                              |

GENERAL NOTES NOTES TO THE TABLES































### I. GENERAL NOTES

#### Symbols Used

- ... Indicates that data are not available;
- Indicates that the figure is zero or less than half the final digit shown or that the item does not exist;
- Used between two period (e.g. 2010-11 or July-September) to indicate the years or months covered including the beginning and the ending year or month as the case may be;
- / Used between years (e.g. 2010/11) to indicate a crop year or fiscal year.
- = Means incomplete data due probably to under-reporting or partial response by respondents.
- \* Means preliminary figures.
- \*\* Means revised figures.

In some cases, the individual items do not always sum up to the totals due to rounding.

#### Acknowledgement

The Bank of Guyana wishes to express its appreciation for the a