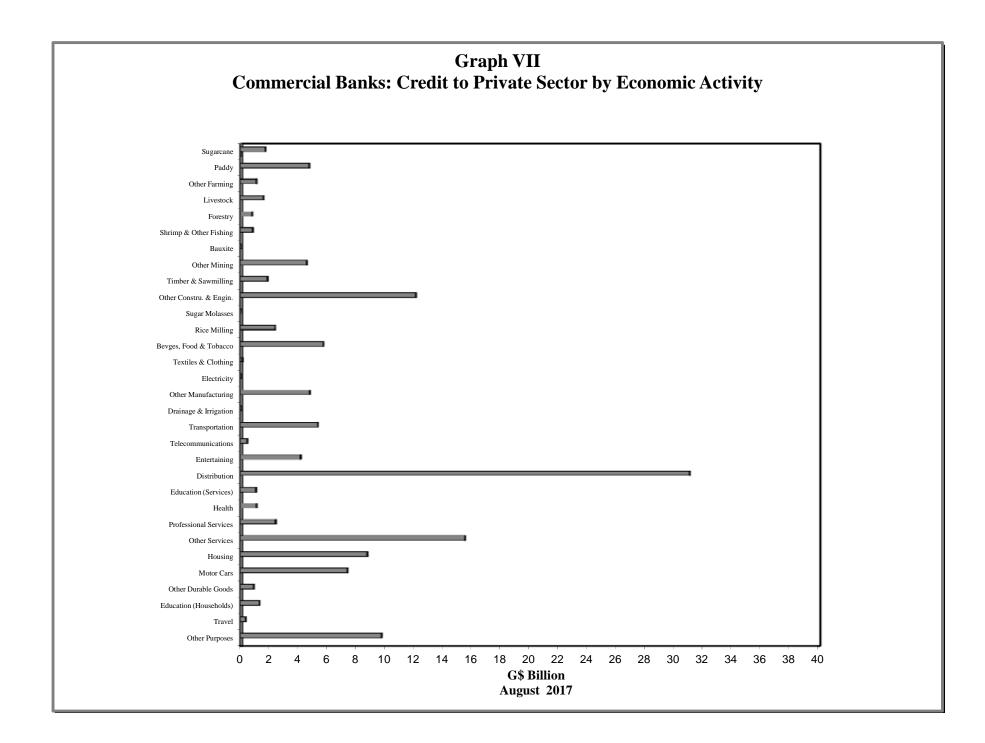

2017) |
| VIII | - | Commercial Banks: Liquid Assets (March 2008 – August 2017)                    |
| IX   | - | Commercial Banks: Reserve Requirements (March 2008 – August 2017)             |
| Х    | - | Banking System: Net Domestic Credit (March 2008 – August 2017)                |
| XI   | - | Banking System: Money and Quasi Money (March 2008 – August 2017)              |
| XII  | - | Bank Rate and Treasury Bill Rate (March 2008 – August 2017)                   |
| XIII | - | Commercial Banks: Prime and Average Lending Rates (March 2008 – August 2017)  |
| XIV  | - | Commercial Banks: Time and Savings Deposit Rates (March 2008 – August 2017)   |
| XV   | - | Market Exchange Rates (March 2008 – August 2017)                              |

GENERAL NOTES NOTES TO THE TABLES































### I. GENERAL NOTES

#### Symbols Used

- ... Indicates that data are not available;
- Indicates that the figure is zero or less than half the final digit shown or that the item does not exist;
- Used between two period (e.g. 2010-11 or July-September) to indicate the years or months covered including the beginning and the ending year or month as the case may be;
- / Used between years (e.g. 2010/11) to indicate a crop year or fiscal year.
- = Means incomplete data due probably to under-reporting or partial response by respondents.
- \* Means preliminary figures.
- \*\* Means revised figures.

In some cases, the individual items do not always sum up to the totals due to rounding.

#### Acknowledgement

The Bank of Guyana wishes to express its appreciation for the assista