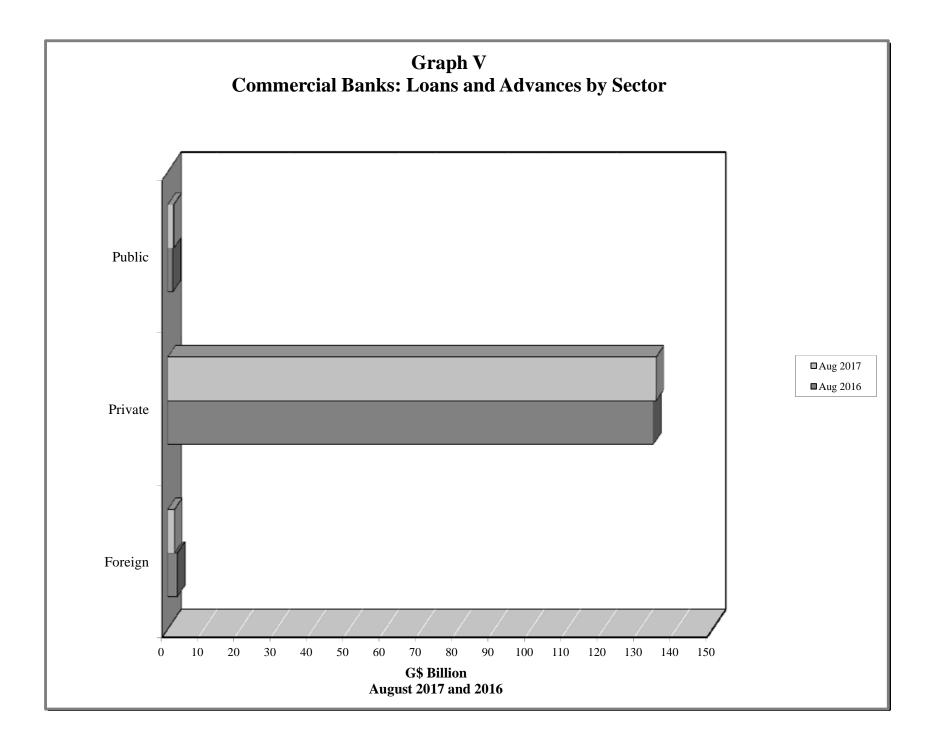

ust 2017) |
| VIII | - | Commercial Banks: Liquid Assets (March 2008 – August 2017)                    |
| IX   | - | Commercial Banks: Reserve Requirements (March 2008 – August 2017)             |
| Х    | - | Banking System: Net Domestic Credit (March 2008 – August 2017)                |
| XI   | - | Banking System: Money and Quasi Money (March 2008 – August 2017)              |
| XII  | - | Bank Rate and Treasury Bill Rate (March 2008 – August 2017)                   |
| XIII | - | Commercial Banks: Prime and Average Lending Rates (March 2008 – August 2017)  |
| XIV  | - | Commercial Banks: Time and Savings Deposit Rates (March 2008 – August 2017)   |
| XV   | - | Market Exchange Rates (March 2008 – August 2017)                              |

GENERAL NOTES NOTES TO THE TABLES































### I. GENERAL NOTES

#### Symbols Used

- ... Indicates that data are not available;
- Indicates that the figure is zero or less than half the final digit shown or that the item does not exist;
- Used between two period (e.g. 2010-11 or July-September) to indicate the years or months covered including the beginning and the ending year or month as the case may be;
- / Used between years (e.g. 2010/11) to indicate a crop year or fiscal year.
- = Means incomplete data due probably to under-reporting or partial response by respondents.
- \* Means preliminary figures.
- \*\* Means revised figures.

In some cases, the individual items do not always sum up to the totals due to rounding.

#### Acknowledgement

The Bank of Guyana wishes to express its appreciation for the ass