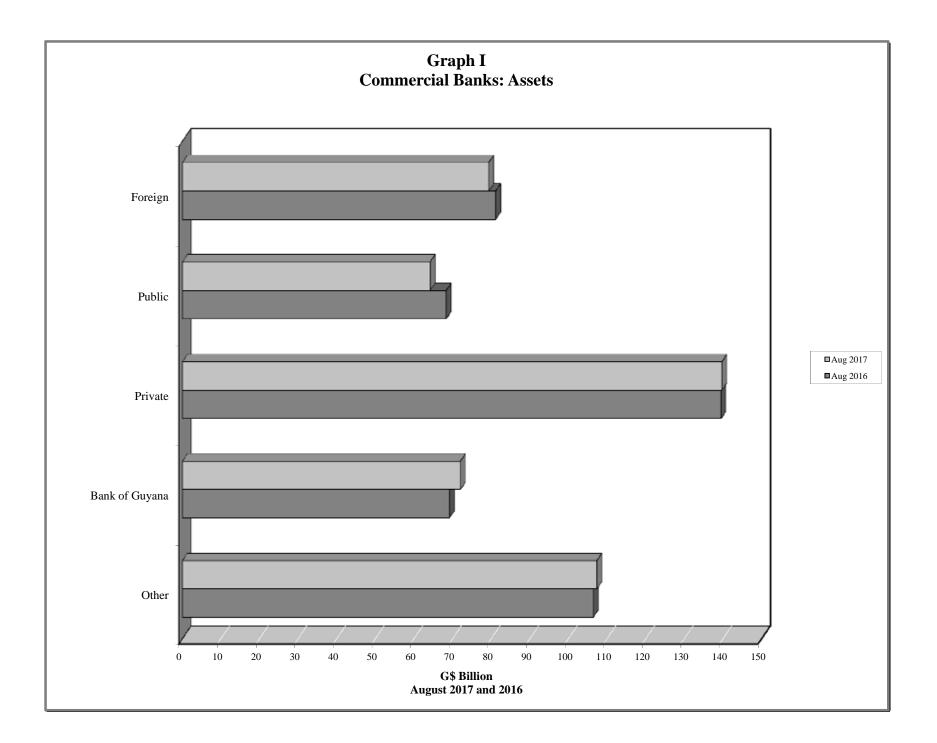

#### COMMERCIAL BANKS: ASSETS (G\$ MILLION)

|                  |                        |                      |                                     | _                             |                      |                      |                      |                                         |              |                       |                |                                    |                                        |                      |                      |                                 |                    | Table 2.1 (a         |
|------------------|------------------------|----------------------|-------------------------------------|-------------------------------|----------------------|----------------------|----------------------|-----------------------------------------|--------------|-----------------------|----------------|------------------------------------|----------------------------------------|----------------------|----------------------|---------------------------------|--------------------|----------------------|
|                  |                        |                      | Foreig                              | on Sector                     | 0                    |                      |                      | Public S                                |              | •                     | 0              | Non-Bank                           | Priv. Sect.                            |                      | Bank of              | Guyana                          |                    | i.                   |
| End of<br>Period | Total<br>Assets        | Total                | Bal. due<br>from<br>Banks<br>Abroad | Loans to<br>Non-<br>Residents | Other                | Total                | Centra<br>Total      | al Governm<br>Securities                |              | Public<br>Enterprises | Other          | Financial<br>Institutions<br>Loans | Loans &<br>Advances<br>&<br>Securities | Total                | Deposits             | External<br>Payment<br>Deposits | Currency           | Other                |
| 2007             | 203,975.1              | 49,625.0             | 24,551.7                            | 692.9                         | 24,380.4             | 44,364.7             | 43,035.6             | 43,035.6                                | 0.0          | 1,239.6               | 89.5           | 37.8                               | 56,824.2                               | 24,129.3             | 20,654.5             | 61.7                            | 3,413.1            | 28,994.2             |
| 2008             | 232,629.3              | 49,506.4             | 18,857.4                            | 534.5                         | 30,114.5             | 53,997.4             | 50,945.0             | 50,909.2                                | 35.8         | 2,998.1               | 54.3           | 109.2                              | 67,233.1                               | 25,183.9             | 21,819.8             | 61.7                            | 3,302.4            | 36,599.4             |
| 2009             | 253,760.1              | 44,979.3             | 16,641.7                            | 1,092.3                       | 27,245.3             | 62,081.0             | 59,386.6             | 59,364.1                                | 22.5         | 2,641.3               | 53.0           | 103.0                              | 66,979.9                               | 35,829.9             | 32,070.4             | 61.7                            | 3,697.8            | 43,787.1             |
| 2010<br>2011     | 296,125.6<br>328,165.6 | 47,126.3<br>53,126.1 | 15,796.6<br>25,578.5                | 1,332.3<br>1,171.1            | 29,997.4<br>26,376.5 | 70,197.8<br>77,508.2 | 67,065.6<br>73,417.5 | 67,057.3<br>73,415.6                    | 8.2<br>1.9   | 3,085.2<br>4,030.9    | 47.1<br>59.8   | 15.5<br>31.1                       | 78,307.7<br>94,238.2                   | 45,384.4<br>41,055.6 | 40,842.7<br>36,206.6 | 61.1<br>61.0                    | 4,480.6<br>4,787.9 | 55,093.9<br>62,206.9 |
| 2011             | 378,123.6              | 64,086.5             | 32,461.9                            | 1,195.4                       | 30,429.2             | 72,971.5             | 69,249.1             | 69,247.0                                | 2.1          | 3,661.2               | 61.2           | 359.5                              | 112,969.7                              | 48,899.5             | 41,182.0             | 61.0                            | 7,656.4            | 78,836.8             |
| 2013             | 413,604.7              | 61,845.1             | 23,628.5                            | 1,967.9                       | 36,248.7             | 82,027.1             | 79,432.9             | 79,431.6                                | 1.4          | 2,587.5               | 6.7            | 835.9                              | 128,286.9                              | 53,681.6             | 47,056.5             | 61.0                            | 6,564.0            | 86,928.              |
| 2014             |                        |                      |                                     |                               |                      |                      |                      |                                         |              |                       |                |                                    |                                        |                      |                      |                                 |                    |                      |
| Mar              | 397,445.7              | 57,199.0             | 20,244.6                            | 1,943.3                       | 35,011.1             | 77,307.3             | 73,758.2             | 73,753.4                                | 4.8          | 3,547.1               | 1.9            | 895.1                              | 127,593.1                              | 50,510.2             | 46,061.9             | 61.0                            | 4,387.2            | 83,941.              |
| Jun              | 403,401.0              | 66,853.7             | 28,906.5                            | 2,041.5                       | 35,905.7             | 72,174.3             | 68,445.7             | 68,444.4                                | 1.3          | 3,724.4               | 4.1            | 881.9                              | 129,448.7                              | 47,380.0             | 42,453.3             | 61.0                            | 4,865.6            | 86,662.              |
| Sep              | 407,964.9              | 68,274.9             | 28,973.8                            | 2,004.0                       | 37,297.1             | 67,376.3             | 64,388.4             | 64,388.2                                | 0.1          | 2,983.1               | 4.9            | 972.3                              | 131,445.1                              | 51,455.5             | 47,373.0             | 61.0                            | 4,021.5            | 88,440.              |
| Dec              | 421,804.0              | 73,838.0             | 30,211.4                            | 2,958.4                       | 40,668.3             | 63,426.8             | 61,027.5             | 61,007.3                                | 20.2         | 2,398.8               | 0.5            | 1,406.2                            | 137,735.9                              | 53,376.3             | 46,968.7             | 61.0                            | 6,346.6            | 92,020.              |
| 2015             |                        |                      |                                     |                               |                      |                      |                      |                                         |              |                       |                |                                    |                                        |                      |                      |                                 |                    |                      |
| Jan              | 419,757.6              | 71,463.1             | 28,246.1                            | 2,857.7                       | 40,359.2             | 64,076.7             | 61,569.0             | 61,567.5                                | 1.5          | 2,507.3               | 0.4            | 1,394.8                            | 135,526.3                              | 58,572.4             | 53,443.4             | 61.0                            | 5,068.0            | 88,724.              |
| Feb              | 425,074.1              | 76,584.6             | 34,260.2                            |                               | 39,607.4             | 63,036.3             | 60,588.0             | 60,582.2                                | 5.8          | 2,447.8               | 0.4            | 1,353.6                            | 134,316.8                              | 59,173.5             | 53,867.2             | 61.0                            | 5,245.2            | 90,609.              |
| Mar<br>Apr       | 426,224.7<br>429,056.5 | 82,935.0<br>85,161.3 | 40,284.6<br>41,163.9                | 2,459.5<br>2,684.1            | 40,191.0<br>41,313.3 | 62,039.4<br>61,348.1 | 59,920.0<br>58,854.6 | 59,919.5<br>58,660.3                    | 0.5<br>194.3 | 2,119.0<br>2,493.1    | 0.4<br>0.3     | 1,370.5<br>1,395.0                 | 134,677.0<br>134,917.0                 | 52,714.5<br>53,691.0 | 46,901.7<br>48,374.3 | 61.0<br>61.0                    | 5,751.8<br>5,255.6 | 92,488.<br>92,544.   |
| May              | 432,667.9              | 81,413.7             | 36,363.5                            | 2,383.8                       | 42,666.4             | 61,090.2             | 58,595.5             | 58,594.0                                | 1.4          | 2,493.1               | 0.3            | 1,395.0                            | 135,121.2                              | 60,659.8             | 48,374.3<br>55,149.5 | 61.0                            | 5,449.3            | 92,944.              |
| Jun              | 437,161.2              | 79,365.7             | 35,673.9                            | 2,414.8                       | 41,277.0             | 60,291.7             | 58,463.7             | 58,461.5                                | 2.2          | 1,827.6               | 0.3            | 1,443.1                            | 135,218.6                              | 66,558.1             | 60,697.1             | 61.0                            | 5,799.9            | 94,284.              |
| Jul              | 437,784.1              | 75,959.3             | 30,636.4                            | 2,200.6                       | 43,122.2             | 63,491.2             | 61,456.8             | 61,450.7                                | 6.1          | 2,034.1               | 0.3            | 1,561.9                            | 134,049.2                              | 67,030.3             | 62,282.9             | 61.0                            | 4,686.4            | 95,692.              |
| Aug              | 437,576.2              | 73,502.1             | 27,611.2                            | 2,392.0                       | 43,498.8             | 63,869.7             | 61,331.3             | 61,330.3                                | 0.9          | 2,538.0               | 0.4            | 1,655.4                            | 136,240.2                              | 66,999.8             | 62,228.8             | 61.0                            | 4,710.0            | 95,309.              |
| Sep              | 433,831.1              | 69,841.3             | 28,003.9                            | 2,476.5                       | 39,361.0             | 62,802.9             | 60,963.1             | 60,961.3                                | 1.8          | 1,837.0               | 2.8            | 1,719.7                            | 136,017.4                              | 68,341.5             | 62,633.0             | 61.0                            | 5,647.5            | 95,108.              |
| Oct              | 433,386.2              | 72,493.1             | 29,936.2                            | 2,604.3                       | 39,952.6             | 62,996.3             | 60,758.2             | 60,734.9                                | 23.3         | 2,234.6               | 3.6            | 1,768.4                            | 137,160.0                              | 62,848.6             | 57,768.5             | 61.0                            | 5,019.1            | 96,119.              |
| Nov<br>Dec       | 441,629.4<br>442,903.2 | 72,242.0<br>73,750.5 | 28,533.5<br>29,365.7                | 2,793.9<br>2,728.5            | 40,914.6<br>41,656.4 | 64,163.8<br>65,702.2 | 61,907.8<br>63,704.0 | 61,907.2<br>63,704.0                    | 0.6<br>0.0   | 2,251.4<br>1,953.9    | 4.6<br>44.3    | 1,450.8<br>1,504.1                 | 139,094.6<br>142,561.5                 | 67,216.2<br>61,507.9 | 61,773.8<br>53,606.8 | 61.0<br>61.0                    | 5,381.4<br>7,840.1 | 97,462.<br>97,876.   |
| 000              | 442,000.2              | 10,100.0             | 20,000.1                            | 2,720.0                       | 41,000.4             | 00,702.2             | 00,704.0             | 00,704.0                                | 0.0          | 1,000.0               | 44.0           | 1,004.1                            | 142,001.0                              | 01,007.0             | 00,000.0             | 01.0                            | 7,040.1            | 57,070.              |
| 2016             |                        |                      |                                     |                               |                      |                      |                      |                                         |              |                       |                |                                    |                                        |                      |                      |                                 |                    |                      |
| Jan              | 448,936.8              | 73,112.8<br>74,603.6 | 28,050.7                            | 2,838.6<br>2,724.5            | 42,223.5             | 66,233.0<br>66,448.5 | 64,191.7<br>64,385.8 | 64,188.0                                | 3.8<br>7.2   | 1,996.8               | 44.5           | 1,576.5                            | 139,306.5<br>138,792.9                 | 71,491.8             | 65,775.8             | 61.0                            | 5,655.0            | 97,216.<br>97,609.   |
| Feb<br>Mar       | 452,177.6<br>455,249.7 | 74,603.6             | 31,213.0<br>34,480.4                | 2,724.5<br>3,133.7            | 40,666.2<br>40,267.9 | 67,246.3             | 64,385.8<br>65,334.5 | 64,378.6<br>65,334.4                    | 0.1          | 2,031.4<br>1,910.8    | 31.4<br>1.1    | 1,020.3<br>812.5                   | 138,792.9                              | 73,703.1<br>70,378.7 | 67,509.5<br>63,923.5 | 61.0<br>61.0                    | 6,132.6<br>6,394.2 | 97,609.<br>99,566.   |
| Apr              | 456,803.3              | 77,364.4             | 32,776.4                            | 3,026.1                       | 41,561.9             | 66,744.8             | 65,196.0             | 65,192.3                                | 3.7          | 1,510.0               | 38.6           | 974.5                              | 139,179.7                              | 73,070.8             | 67,523.8             | 61.0                            | 5,485.9            | 99,469.              |
| May              | 459,047.8              | 78,857.3             | 33,187.1                            | 2,759.2                       | 42,911.0             | 64,916.1             | 62,981.0             | 62,975.7                                | 5.4          | 1,913.4               | 21.6           | 820.1                              | 140,148.5                              | 65,900.3             | 59,393.1             | 61.0                            | 6,446.2            | 108,405.             |
| Jun              | 455,469.7              | 78,649.2             | 32,678.4                            | 2,760.6                       | 43,210.2             | 68,379.0             | 66,404.9             | 66,404.8                                | 0.2          | 1,878.1               | 96.0           | 800.3                              | 139,767.7                              | 67,941.3             | 62,365.0             | 60.8                            | 5,515.4            | 99,932.              |
| Jul              | 459,795.2              | 79,746.9             | 32,808.9                            | 2,968.7                       | 43,969.3             | 68,355.8             | 66,403.0             | 66,403.0                                | 0.0          | 1,857.7               | 95.1           | 863.5                              | 141,156.5                              | 68,986.7             | 63,105.4             | 60.8                            | 5,820.5            | 100,685.             |
| Aug              | 465,368.2              | 81,124.7             | 32,361.8                            | 2,689.5                       | 46,073.3             | 68,292.3             | 66,459.4             | 66,458.3                                | 1.0          | 1,688.2               | 144.7          | 1,010.7                            | 139,455.0                              | 69,112.9             | 63,297.7             | 60.8                            | 5,754.4            | 106,372.             |
| Sep<br>Oct       | 467,018.0<br>465,313.7 | 80,192.4<br>78,513.0 | 29,278.8<br>25,917.8                | 2,880.9<br>2,605.4            | 48,032.7<br>49,989.7 | 68,258.8<br>67,934.3 | 66,193.1<br>65,869.4 | 66,191.6<br>65,868.7                    | 1.4<br>0.7   | 1,908.2<br>1,903.8    | 157.5<br>161.1 | 998.6<br>1,019.1                   | 140,830.5<br>140,484.6                 | 73,945.7<br>74,338.7 | 68,415.8<br>68,715.7 | 60.8<br>60.8                    | 5,469.1<br>5,562.2 | 102,792.<br>103,024. |
| Nov              | 465,313.7              | 75,389.6             | 19,917.8                            | 2,605.4                       | 49,989.7<br>53,049.2 | 67,934.3<br>68,193.9 | 66,178.3             | 66,173.7                                | 4.6          | 1,903.8               | 132.4          | 1,019.1                            | 140,464.6                              | 81,103.4             | 74,686.4             | 60.8                            | 6,356.2            | 103,024.             |
| Dec              | 467,298.4              | 73,398.8             | 19,552.3                            | 2,685.2                       | 51,161.2             | 68,107.7             | 66,172.8             | 66,172.0                                | 0.7          | 1,773.7               | 161.3          | 1,252.7                            | 144,280.9                              | 75,238.0             | 66,824.4             | 60.8                            | 8,352.8            | 105,020.             |
|                  |                        |                      |                                     |                               |                      |                      |                      |                                         |              |                       |                |                                    |                                        |                      |                      |                                 |                    |                      |
| 2017<br>Jan      | 475,511.0              | 72,808.2             | 18,876.1                            | 2,423.4                       | 51,508.8             | 67,499.7             | 66,161.7             | 66,160.7                                | 1.1          | 1,225.7               | 112.3          | 1,219.3                            | 141,388.5                              | 88,154.6             | 81,052.9             | 60.8                            | 7,040.9            | 104,440.             |
| Feb              | 469,066.1              | 72,808.2             | 21,128.2                            |                               | 51,761.1             | 64,266.5             | 62,685.9             | 62,685.0                                | 0.8          | 1,223.7               | 70.5           | 922.7                              | 141,388.5                              | 82,486.5             | 76,735.8             | 60.8                            | 5,689.9            | 104,440.             |
| Mar              | 462,017.9              | 68,770.6             | 14,954.9                            | 1,991.2                       | 51,824.6             | 65,197.9             | 63,355.0             | 63,354.0                                | 1.0          | 1,795.4               | 47.5           | 800.8                              | 139,840.4                              | 81,036.5             | 74,427.3             | 60.8                            | 6,548.4            | 106,371.             |
| Apr              | 466,983.9              | 73,069.7             | 20,134.7                            | 1,603.7                       | 51,331.3             | 65,007.9             | 63,173.8             | 63,172.2                                | 1.6          | 1,759.8               | 74.3           | 792.6                              | 140,925.6                              | 78,595.2             | 72,075.3             | 60.8                            | 6,459.1            | 108,593.             |
| May              | 462,634.4              | 77,044.6             | 23,633.6                            | 1,360.9                       | 52,050.1             | 64,534.0             | 62,844.0             | 62,843.0                                | 1.0          | 1,565.0               | 124.9          | 917.5                              | 140,053.8                              | 72,535.9             | 66,164.7             | 60.8                            | 6,310.4            | 107,548.             |
| Jun<br>Jul       | 455,838.9<br>462,691.4 | 76,726.1<br>79,274.5 | 25,221.0<br>27,664.3                | 1,318.8<br>1,836.2            | 50,186.2<br>49,774.0 | 64,407.4<br>63,560.1 | 62,602.8<br>62,132.6 | 62,601.9<br>62,132.3                    | 0.9<br>0.3   | 1,691.9<br>1,306.1    | 112.7<br>121.4 | 854.9<br>805.9                     | 140,528.0<br>139,679.5                 | 66,727.8<br>71,620.5 | 60,644.2<br>65,482.2 | 60.8<br>60.8                    | 6,022.8<br>6,077.5 | 106,594.<br>107,750. |
| Aug              | 462,691.4              | 79,274.5             | 24,267.7                            | 1,836.2                       | 49,774.0<br>53,170.3 | 64,113.0             | 62,132.6             | 62,132.3                                | 0.3          | 1,306.1               | 121.4          | 805.9<br>721.7                     | 139,679.5                              | 71,620.5             | 65,986.7             | 60.8<br>60.8                    | 6,077.5<br>5,932.8 | 107,750.5            |
| -5               | ,                      |                      | ,                                   | ,                             | ,                    |                      | . ,                  | , ,,,,,,,,,,,,,,,,,,,,,,,,,,,,,,,,,,,,, | 2.0          | .,                    |                |                                    |                                        | ,                    |                      |                                 | .,                 |                      |

Source: Commercial Banks