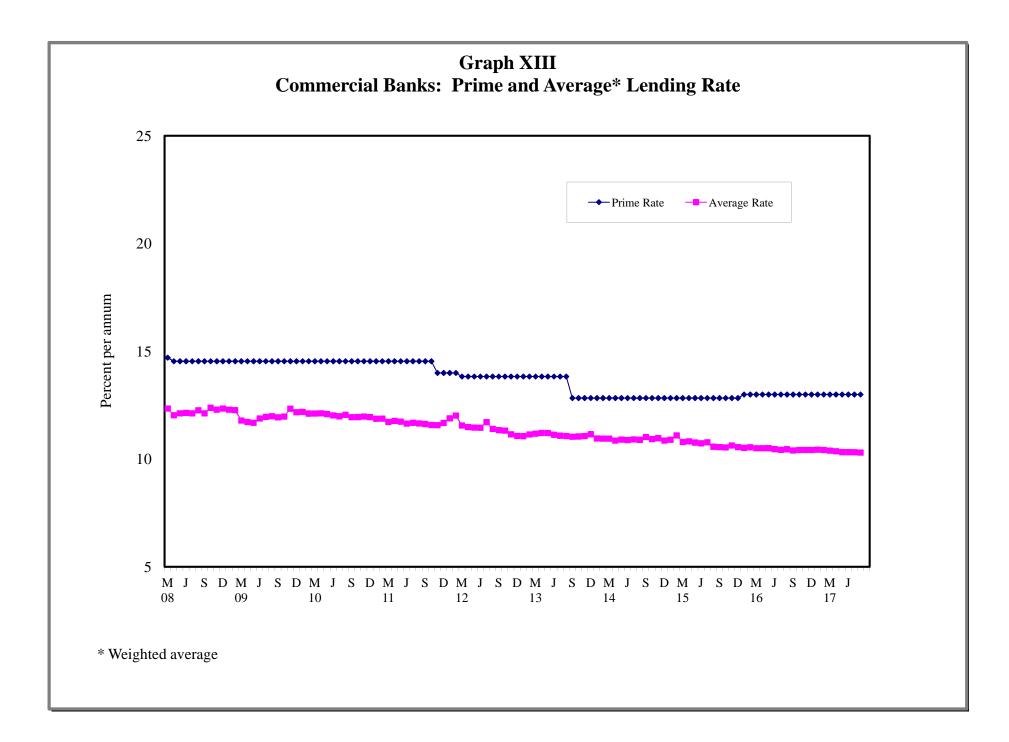

#### 4. MONEY, CAPITAL MARKET RATES AND OFFICIAL EXCHANGE RATES

- 4.1 Guyana: Selected Interest Rates
- 4.2 Commercial Banks: Selected Interest Rates
- 4.3 Comparative Treasury Bill Rates and Bank Rates
- 4.4 Changes in Bank of Guyana Transaction Exchange Rate (G\$\US\$)
- 4.5 Exchange Rate (G)US
- 4.6 Monthly Average Market Exchange Rates