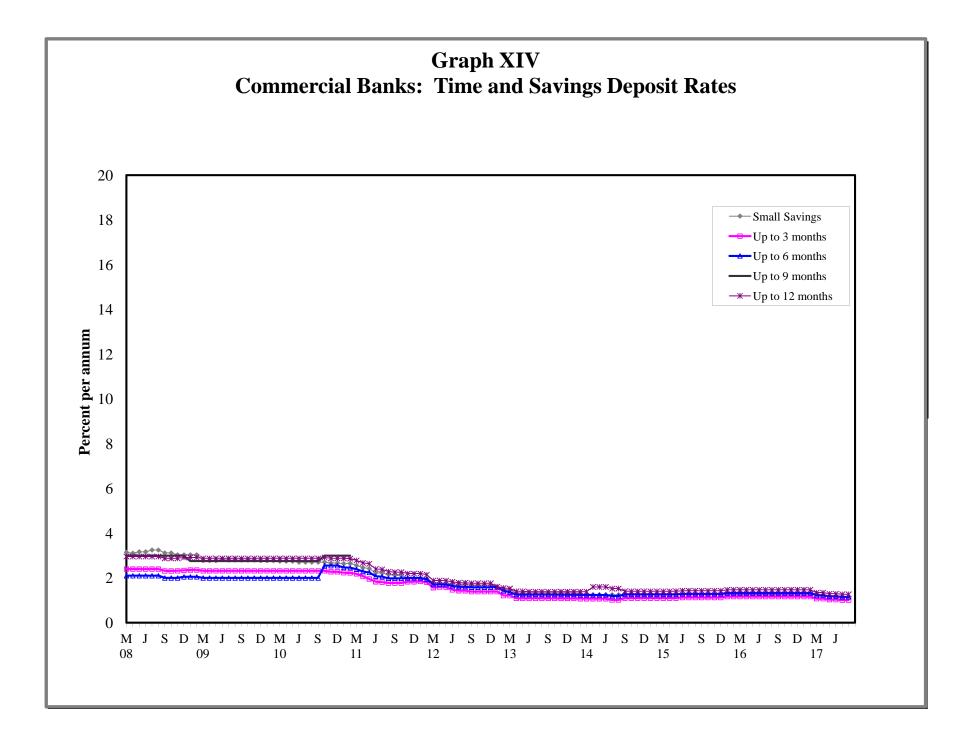

#### 4. MONEY, CAPITAL MARKET RATES AND OFFICIAL EXCHANGE RATES

- 4.1 Guyana: Selected Interest Rates
- 4.2 Commercial Banks: Selected Interest Rates
- 4.3 Comparative Treasury Bill Rates and Bank Rates
- 4.4 Changes in Bank of Guyana Transaction Exchange Rate (G\$\US\$)
- 4.5 Exchange Rate (G)US
- 4.6 Monthly Average Market Exchange Rates