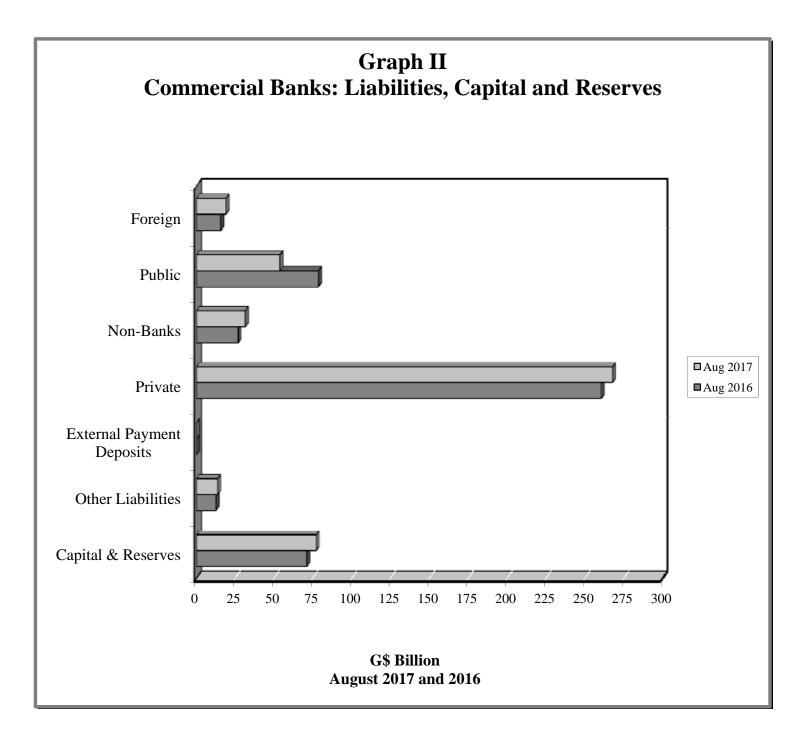

#### BANK OF GUYANA: LIABILITIES, CAPITAL & RESERVES (G\$ MILLION)

|                  | Total                     |                      | Currency             |                |                        |                          | Depos                | its          |                      |                      | Capital and        | Reserves            |                      | Table 1.         |
|------------------|---------------------------|----------------------|----------------------|----------------|------------------------|--------------------------|----------------------|--------------|----------------------|----------------------|--------------------|---------------------|----------------------|------------------|
| End of<br>Period | Liabilities,<br>Capital & | Total                | Notes                | Coins          | Total                  | Gov't                    | Int'l Orgs.          | Ва           | nks                  | Other                | Authorised         | Other               | Allocation<br>SDRs   | Other            |
|                  | Reserves                  |                      |                      |                |                        |                          | J J J                | EPDs         | Other                |                      | Share Cap.         | Reserves            |                      |                  |
|                  |                           |                      |                      |                |                        |                          |                      |              |                      |                      | r                  |                     |                      |                  |
| 2007             | 130,792.1                 | 33,213.6             | 32,675.7             | 537.9          | 85,021.9               | 36,481.0                 | 20,361.0             | 61.7         | 21,207.8             | 6,910.3              | 1,000.0            | 4,649.3             | 4,468.0              | 2,439.2          |
| 2008             | 157,013.9                 | 37,854.8             | 37,258.2             | 596.6          | 105,058.4              | 40,933.3                 | 21,128.9             | 61.7         | 20,276.1             | 22,658.5             | 1,000.0            | 6,887.5             | 4,813.1              | 1,400.           |
| 2009             | 214,867.0                 | 42,134.6             | 41,495.9             | 638.6          | 140,687.8              | 61,065.4                 | 19,610.5             | 61.7         | 29,943.1             | 30,007.2             | 1,000.0            | 2,635.9             | 26,603.0             | 1,805.           |
| 2010             | 240,418.2                 | 50,480.1             | 49,785.4             | 694.7          | 153,738.6              | 69,718.8                 | 19,641.6             | 61.1         | 41,340.8             | 22,976.3             | 1,000.0            | 7,111.2             | 26,746.9             | 1,341.           |
| 2011<br>2012     | 240,564.4                 | 61,656.4             | 60,902.6             | 753.8          | 131,578.4              | 60,785.8                 | 20,844.9             | 61.0         | 36,684.1             | 13,202.5             | 1,000.0            | 15,917.4            | 28,867.5             | 1,544.           |
| 2012             | 259,487.1<br>234,686.8    | 67,988.0<br>67,464.8 | 67,177.0<br>66,604.5 | 811.0<br>860.3 | 142,901.4<br>126,878.5 | 57,279.7<br>52,146.3     | 18,341.4<br>15,906.7 | 61.0<br>61.0 | 45,229.3<br>47,465.9 | 21,990.1<br>11,298.5 | 1,000.0<br>1,000.0 | 14,436.0<br>9,000.1 | 27,681.1<br>26,939.4 | 5,480.<br>3,403. |
|                  | 201,000.0                 | 01,101.0             | 00,00110             | 000.0          | 120,010.0              | 02,110.0                 | 10,000.1             | 0110         | 11,100.0             | 11,200.0             | 1,000.0            | 0,00011             | 20,000.1             | 0,100.           |
| 2014             |                           |                      |                      |                |                        |                          |                      |              |                      |                      |                    |                     |                      |                  |
| Mar              | 222,120.7                 | 62,476.0             | 61,605.4             | 870.6          | 117,706.5              | 39,481.2                 | 15,049.9             | 61.0         | 47,020.6             | 16,093.8             | 1,000.0            | 7,083.2             | 26,939.4             | 6,915.           |
| Jun              | 210,577.6                 | 65,467.6             | 64,584.7             | 882.9          | 104,063.7              | 38,113.8                 | 9,764.8              | 61.0         | 43,785.3             | 12,338.7             | 1,000.0            | 9,773.9             | 27,868.3             | 2,404.           |
| Sep              | 203,204.3                 | 64,913.8             | 64,017.9             | 895.8          | 98,590.5               | 30,246.2                 | 8,517.7              | 61.0         | 47,407.8             | 12,357.8             | 1,000.0            | 9,501.1             | 27,868.3             | 1,330.           |
| Dec              | 207,977.1                 | 78,800.8             | 77,887.5             | 913.2          | 87,061.0               | 21,417.6                 | 8,523.6              | 61.0         | 47,012.8             | 10,045.9             | 1,000.0            | 12,400.7            | 27,868.3             | 846.             |
| 2015             |                           |                      |                      |                |                        |                          |                      |              |                      |                      |                    |                     |                      |                  |
| Jan              | 206,464.2                 | 72,664.3             | 71,749.5             | 914.8          | 89,005.7               | 15,728.0                 | 8,547.6              | 61.0         | 54,347.6             | 10,321.4             | 1,000.0            | 11,560.5            | 27,868.3             | 4,365.           |
| Feb              | 202,660.6                 | 72,654.3             | 71,736.6             | 917.8          | 86,456.2               | 14,030.3                 | 7,960.8              | 61.0         | 54,084.1             | 10,320.0             | 1,000.0            | 10,342.1            | 27,868.3             | 4,339.           |
| Mar              | 198,591.0                 | 73,256.0             | 72,334.2             | 921.8          | 81,591.5               | 15,297.3                 | 7,346.8              | 61.0         | 47,468.8             | 11,417.6             | 1,000.0            | 10,630.2            | 27,868.3             | 4,245.           |
| Apr              | 196,816.5                 | 74,214.6             | 73,287.6             | 927.0          | 82,281.1               | 15,877.7                 | 7,343.4              | 61.0         | 49,600.0             | 9,398.8              | 1,000.0            | 10,732.9            | 27,868.3             | 719.             |
| May              | 194,159.4                 | 74,813.9             | 73,883.4             | 930.5          | 81,483.4               | 10,452.4                 | 7,321.0              | 61.0         | 55,408.5             | 8,240.4              | 1,000.0            | 10,832.1            | 25,291.7             | 738.             |
| Jun              | 195,433.3                 | 73,260.2             | 72,324.9             | 935.3          | 85,287.5               | 8,523.0                  | 7,167.2              | 61.0         | 60,619.0             | 8,917.3              | 1,000.0            | 9,955.0             | 25,291.7             | 638.             |
| Jul              | 195,376.8                 | 72,341.6             | 71,403.1             | 938.5          | 86,810.6               | 7,325.7                  | 7,175.8              | 61.0         | 62,747.6             | 9,500.4              | 1,000.0            | 9,168.7             | 25,291.7             | 764.             |
| Aug              | 195,690.9                 | 71,484.0             | 70,541.5             | 942.5          | 86,779.1               | 9,332.5                  | 7,070.5              | 61.0         | 62,597.9             | 7,717.2              | 1,000.0            | 10,468.8            | 25,291.7             | 667.             |
| Sep              | 190,978.6                 | 71,368.4             | 70,422.0             | 946.4          | 81,522.6               | 4,673.3                  | 6,351.1              | 61.0         | 62,895.1             | 7,542.0              | 1,000.0            | 11,154.7            | 25,291.7             | 641.             |
| Oct              | 189,432.8                 | 73,274.1             | 72,321.8             | 952.3          | 77,280.8               | 5,023.9                  | 6,351.1              | 61.0         | 58,422.0             | 7,422.8              | 1,000.0            | 11,627.6            | 25,291.7             | 958.             |
| Nov              | 185,914.7                 | 74,582.3             | 73,624.6             | 957.6          | 73,212.8               | (2,229.2)                | 6,351.1              | 61.0         | 61,935.1             | 7,094.8              | 1,000.0            | 10,759.0            | 25,291.7             | 1,068.           |
| Dec              | 188,778.9                 | 83,593.9             | 82,631.0             | 962.8          | 66,212.2               | (2,339.6)                | 6,351.0              | 61.0         | 54,545.0             | 7,594.7              | 1,000.0            | 11,158.7            | 25,291.7             | 1,522.           |
| 2016             |                           |                      |                      |                |                        |                          |                      |              |                      |                      |                    |                     |                      |                  |
| Jan              | 194,068.3                 | 76,851.4             | 75,885.4             | 966.0          | 76,719.1               | (3,878.8)                | 6,356.6              | 61.0         | 66,456.7             | 7,723.6              | 1,000.0            | 9,343.8             | 25,291.7             | 4,862.3          |
| Feb              | 223,983.7                 | 77,827.8             | 76,859.1             | 968.7          | 103,488.4              | (4,721.0)                | 32,494.2             | 61.0         | 67,934.7             | 7,719.5              | 1,000.0            | 11,495.2            | 25,291.7             | 4,880.0          |
| Mar              | 219,173.2                 | 79,845.8             | 78,871.3             | 974.5          | 96,252.1               | (8,444.1)                | 32,224.4             | 61.0         | 64,791.3             | 7,619.4              | 1,000.0            | 11,986.7            | 25,291.7             | 4,796.           |
| Apr              | 215,748.1                 | 79,081.5             | 78,103.8             | 977.7          | 92,953.1               | (14,967.2)               | 32,217.8             | 61.0         | 68,217.5             | 7,424.0              | 1,000.0            | 12,565.4            | 25,291.7             | 4,856.           |
| May              | 218,177.3                 | 80,794.7             | 79,811.5             | 983.1          | 93,308.0               | (16,371.7)               | 32,632.0             | 61.0         | 69,421.1             | 7,565.6              | 1,000.0            | 12,675.9            | 25,488.0             | 4,910.           |
| Jun              | 223,070.8                 | 79,366.2             | 78,382.7             | 983.5          | 101,439.4              | (3,775.1)                | 32,624.6             | 60.8         | 63,249.8             | 9,279.3              | 1,000.0            | 14,550.1            | 25,488.0             | 1,227.           |
| Jul              | 219,635.0                 | 80,781.4             | 79,797.2             | 984.3          | 96,191.8               | (7,343.3)                | 32,640.8             | 60.8         | 63,344.2             | 7,489.2              | 1,000.0            | 15,020.9            | 25,488.0             | 1,153.           |
| Aug              | 218,818.1                 | 79,188.0             | 78,202.2             | 985.8          | 96,686.4               | (12,470.7)               | 32,645.4             | 60.8         | 69,174.9             | 7,275.9              | 1,000.0            | 15,271.1            | 25,488.0             | 1,184.           |
| Sep              | 217,524.6                 | 79,557.5             | 78,567.2             | 990.3          | 95,006.4               | (13,258.9)               | 32,374.6             | 60.8         | 69,328.8             | 6,501.1              | 1,000.0            | 15,308.0            | 25,488.0             | 1,164.           |
| Oct              | 224,954.2                 | 81,622.4             | 80,627.8             | 994.6          | 101,174.8              | (11,225.1)               | 32,363.7             | 60.8         | 69,381.4             | 10,594.0             | 1,000.0            | 14,698.4            | 25,488.0             | 970.             |
| Nov              | 224,042.5                 | 81,854.3             | 80,856.4             | 997.9          | 100,950.1              | (16,526.1)               | 32,363.7             | 60.8         | 74,571.2             | 10,480.5             | 1,000.0            | 13,706.4            | 25,488.0             | 1,043.           |
| Dec              | 220,084.7                 | 91,314.4             | 90,311.9             | 1,002.5        | 88,852.9               | (21,307.9)               | 32,361.3             | 60.8         | 67,295.3             | 10,443.4             | 1,000.0            | 8,626.9             | 25,488.0             | 4,802.           |
|                  |                           |                      |                      |                |                        |                          |                      |              |                      |                      |                    |                     |                      |                  |
| 2017             |                           |                      |                      |                |                        |                          |                      |              |                      |                      |                    |                     |                      |                  |
| Jan              | 216,646.3                 | 84,638.1             | 83,233.1             | 1,404.9        | 93,194.2               | (32,225.0)               | 32,367.2             | 60.8         | 81,669.3             | 11,321.9             | 1,000.0            | 5,116.9             | 25,488.0             | 7,209.           |
| Feb              | 218,125.6                 | 84,066.7             | 83,059.4             | 1,007.4        | 94,569.4               | (26,442.5)               | 32,371.6             | 60.8         | 77,480.5             | 11,099.0             | 1,000.0            | 5,859.8             | 25,488.0             | 7,141.           |
| Mar              | 225,426.6                 | 84,724.6             | 83,711.4             | 1,013.2        | 101,130.7              | (23,049.6)               | 32,371.6             | 60.8         | 74,563.4             | 17,184.5             | 1,000.0            | 6,016.7             | 25,488.0             | 7,066.           |
| Apr              | 224,598.8                 | 87,677.9             | 86,660.8             | 1,017.1        | 96,360.3               | (26,975.5)               | 32,368.4             | 60.8         | 73,086.3             | 17,820.4             | 1,000.0            | 7,007.8             | 25,488.0             | 7,064.           |
| May              | 223,873.8                 | 86,935.4             | 85,913.5             | 1,022.0        | 100,083.5              | (17,027.4)               | 32,368.6             | 60.8         | 66,910.7             | 17,770.7             | 1,000.0            | 7,785.3             | 24,655.2             | 3,414.           |
| Jun              | 221,822.9                 | 86,794.7             | 85,770.3             | 1,024.4        | 98,505.3<br>99,939.7   | (13,903.4)<br>(18,672.3) | 32,350.7<br>32,356.2 | 60.8<br>60.8 | 61,176.7<br>67,452.2 | 18,820.5<br>18,742.8 | 1,000.0<br>1,000.0 | 6,857.5<br>6,387.0  | 24,655.2<br>24,655.2 | 4,010.<br>3,410. |
| Jul              | 221,200.6                 | 85,808.6             | 84,779.8             | 1,028.8        |                        |                          |                      |              |                      |                      |                    |                     |                      |                  |

Source: Bank of Guyana