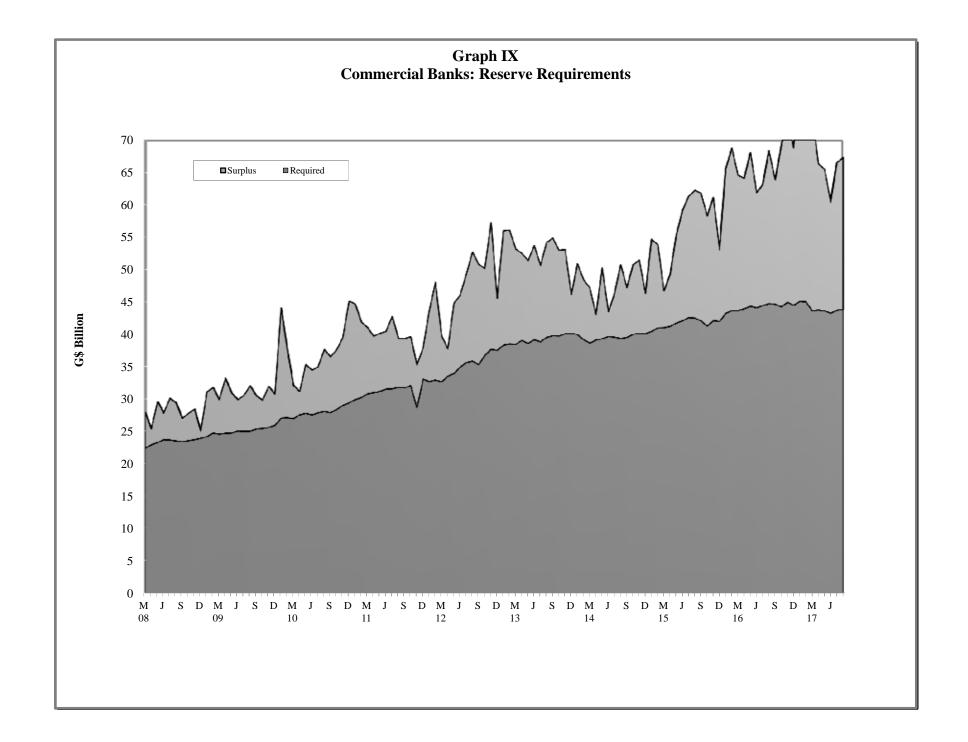

#### 2. COMMERCIAL BANKS

| 2.1(a)  | Commercial Banks: | Assets                                    |
|---------|-------------------|-------------------------------------------|
| 2.1(b)  | Commercial Banks: | Liabilities, Capital and Reserves         |
| 2.2     | Commercial Banks: | Total Deposits                            |
| 2.3     | Commercial Banks: | Demand Deposits                           |
| 2.4     | Commercial Banks: | Time Deposits                             |
| 2.5     | Commercial Banks: | Savings Deposits                          |
| 2.6     | Commercial Banks: | Time Deposits by Maturity                 |
| 2.7     | Commercial Banks: | Debits and Credits on Savings Accounts    |
| 2.8     | Commercial Banks: | Debits on Chequing Accounts               |
| 2.9     | Commercial Banks: | Clearing Balances                         |
| 2.10(a) | Commercial Banks: | Total Loans and Advances                  |
| 2.10(b) | Commercial Banks: | Total Loans and Advances                  |
| 2.11    | Commercial Banks: | Demand Loans and Advances                 |
| 2.12    | Commercial Banks: | Term Loans and Advances                   |
| 2.13(a) | Commercial Banks: | Loans and Advances to Residents by Sector |
| 2.13(b) | Commercial Banks: | Loans and Advances to Residents by Sector |
| 2.13(c) | Commercial Banks: | Loans and Advances to Residents by Sector |
| 2.13(d) | Commercial Banks: | Loans and Advances to Residents by Sector |
| 2.13(e) | Commercial Banks: | Loans and Advances to Residents by Sector |
| 2.13(f) | Commercial Banks: | Loans and Advances to Residents by Sector |
| 2.13(g) | Commercial Banks: | Loans and Advances to Residents by Sector |
| 2.13(h) | Commercial Banks: | Loans and Advances to Residents by Sector |
| 2.14    | Commercial Banks: | Liquid Assets                             |
| 2.15    | Commercial Banks: | Minimum Reserve Requirements              |