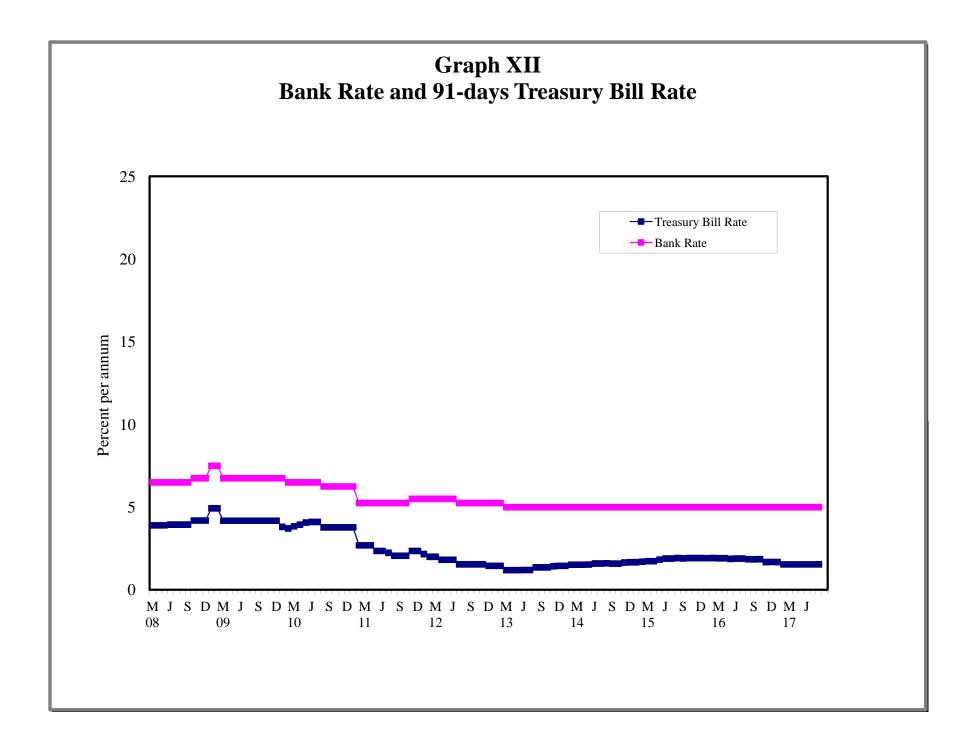

#### 4. MONEY, CAPITAL MARKET RATES AND OFFICIAL EXCHANGE RATES

- 4.1 Guyana: Selected Interest Rates
- 4.2 Commercial Banks: Selected Interest Rates
- 4.3 Comparative Treasury Bill Rates and Bank Rates
- 4.4 Changes in Bank of Guyana Transaction Exchange Rate (G\$\US\$)
- 4.5 Exchange Rate (G)US
- 4.6 Monthly Average Market Exchange Rates