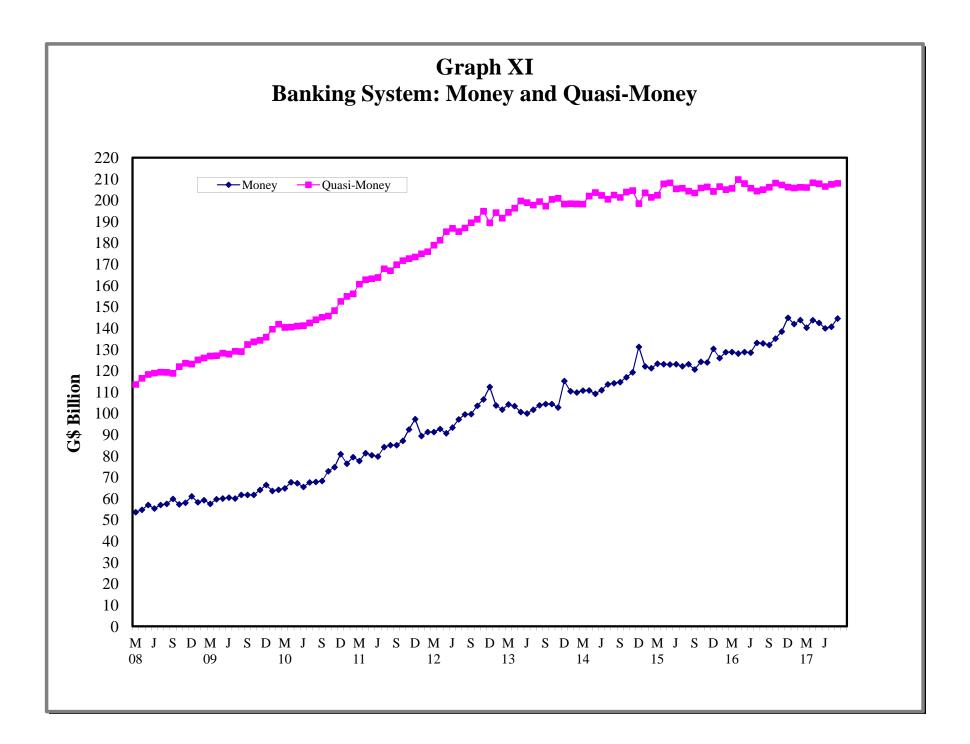

#### 3. BANKING SYSTEM

- 3.1 Monetary Survey
- 3.2 International Reserves and Foreign Assets