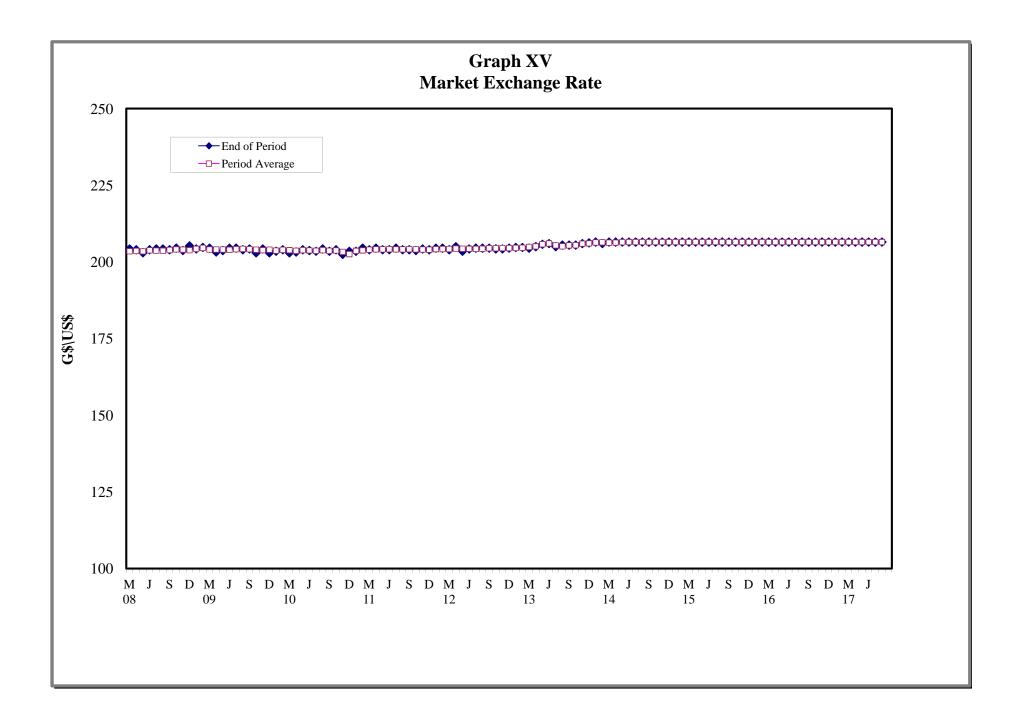

#### 4. MONEY, CAPITAL MARKET RATES AND OFFICIAL EXCHANGE RATES

- 4.1 Guyana: Selected Interest Rates
- 4.2 Commercial Banks: Selected Interest Rates
- 4.3 Comparative Treasury Bill Rates and Bank Rates
- 4.4 Changes in Bank of Guyana Transaction Exchange Rate (G\$\US\$)
- 4.5 Exchange Rate (G)US
- 4.6 Monthly Average Market Exchange Rates