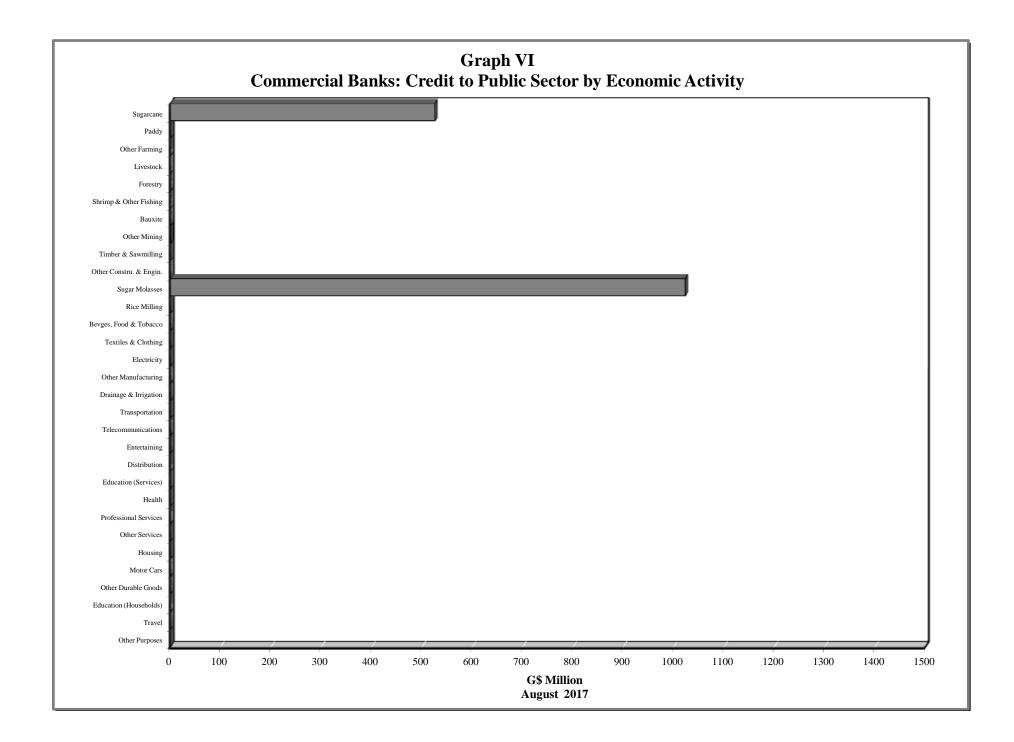

t 2017) |
| VIII | - | Commercial Banks: Liquid Assets (March 2008 – August 2017)                    |
| IX   | - | Commercial Banks: Reserve Requirements (March 2008 – August 2017)             |
| Х    | - | Banking System: Net Domestic Credit (March 2008 – August 2017)                |
| XI   | - | Banking System: Money and Quasi Money (March 2008 – August 2017)              |
| XII  | - | Bank Rate and Treasury Bill Rate (March 2008 – August 2017)                   |
| XIII | - | Commercial Banks: Prime and Average Lending Rates (March 2008 – August 2017)  |
| XIV  | - | Commercial Banks: Time and Savings Deposit Rates (March 2008 – August 2017)   |
| XV   | - | Market Exchange Rates (March 2008 – August 2017)                              |

GENERAL NOTES NOTES TO THE TABLES































### I. GENERAL NOTES

#### Symbols Used

- ... Indicates that data are not available;
- Indicates that the figure is zero or less than half the final digit shown or that the item does not exist;
- Used between two period (e.g. 2010-11 or July-September) to indicate the years or months covered including the beginning and the ending year or month as the case may be;
- / Used between years (e.g. 2010/11) to indicate a crop year or fiscal year.
- = Means incomplete data due probably to under-reporting or partial response by respondents.
- \* Means preliminary figures.
- \*\* Means revised figures.

In some cases, the individual items do not always sum up to the totals due to rounding.

#### Acknowledgement

The Bank of Guyana wishes to express its appreciation for the assis