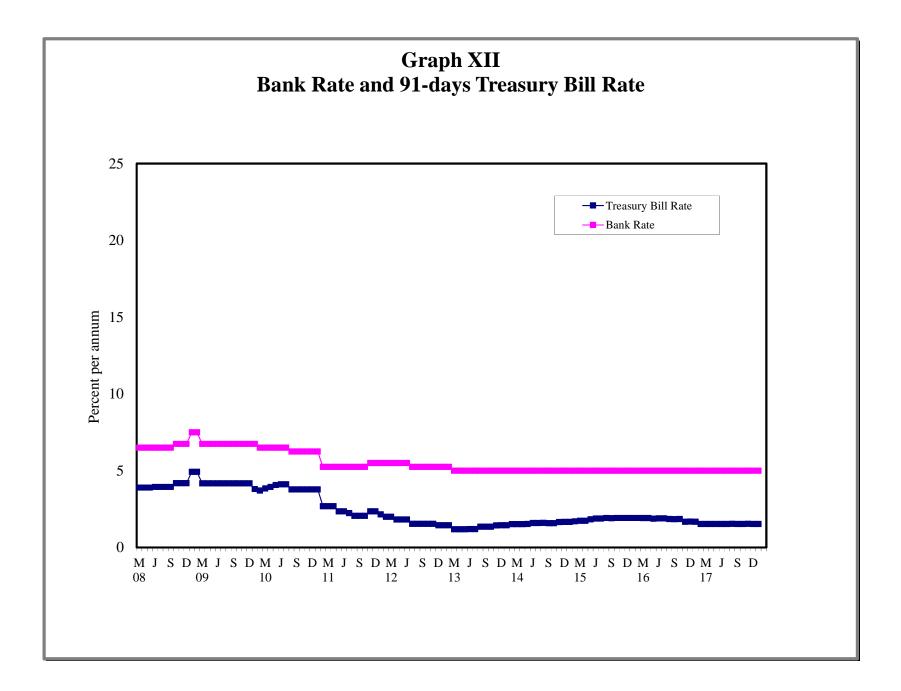

| Commercial Banks: Liquid Assets (March 2008 – January 2018)                    |
| IX   | - | Commercial Banks: Reserve Requirements (March 2008 - January 2018)             |
| Х    | - | Banking System: Net Domestic Credit (March 2008 – January 2018)                |
| XI   | - | Banking System: Money and Quasi Money (March 2008 – January 2018)              |
| XII  | - | Bank Rate and Treasury Bill Rate (March 2008 – January 2018)                   |
| XIII | - | Commercial Banks: Prime and Average Lending Rates (March 2008 – January 2018)  |
| XIV  | - | Commercial Banks: Time and Savings Deposit Rates (March 2008 – January 2018)   |
| XV   | - | Market Exchange Rates (March 2008 – January 2018)                              |

GENERAL NOTES NOTES TO THE TABLES































### I. GENERAL NOTES

#### Symbols Used

- ... Indicates that data are not available;
- Indicates that the figure is zero or less than half the final digit shown or that the item does not exist;
- Used between two period (e.g. 2010-11 or July-September) to indicate the years or months covered including the beginning and the ending year or month as the case may be;
- / Used between years (e.g. 2010/11) to indicate a crop year or fiscal year.
- = Means incomplete data due probably to under-reporting or partial response by respondents.
- \* Means preliminary figures.
- \*\* Means revised figures.

In some cases, the individual items do not always sum up to the totals due to rounding.

#### Acknowledgement

The Bank of Guyana wishes to express its appreciation for the assistance receiv