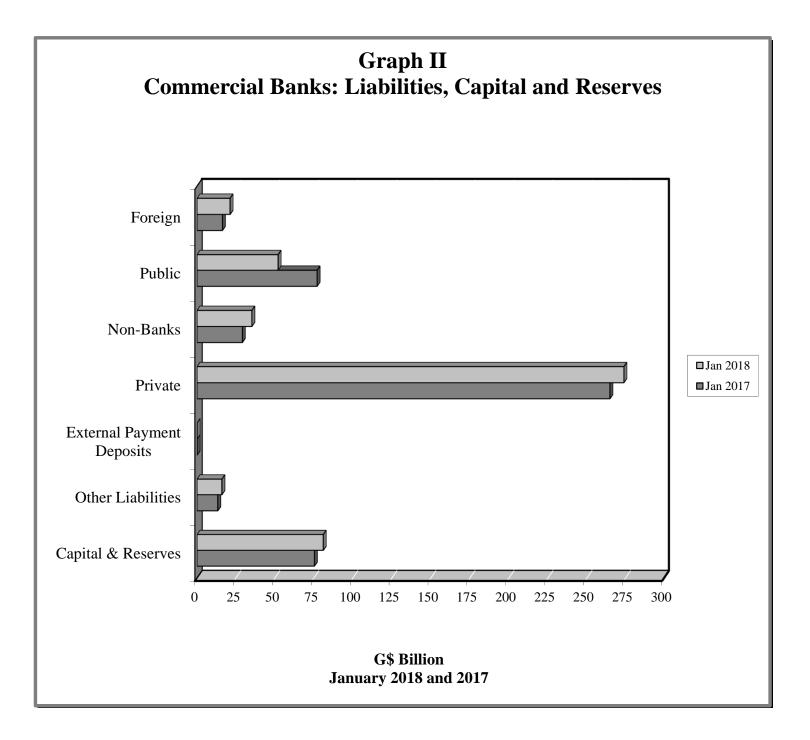

#### COMMERCIAL BANKS : LIABILITIES, CAPITAL AND RESERVES (G\$ MILLION)

|                  | Total                                 |                      | Foreign                        | Sector                       |       |                      | Public                            | Sector                            |                      | Non-Bank                              | Private                | External            |                   |                      |                       |
|------------------|---------------------------------------|----------------------|--------------------------------|------------------------------|-------|----------------------|-----------------------------------|-----------------------------------|----------------------|---------------------------------------|------------------------|---------------------|-------------------|----------------------|-----------------------|
| End of<br>Period | Liabilities,<br>Capital &<br>Reserves | Total                | Bal. due to<br>Banks<br>Abroad | Non-<br>Resident<br>Deposits | Other | Total                | Central<br>Government<br>Deposits | Public<br>Enterprises<br>Deposits | Other<br>Deposits    | Financial<br>Institutions<br>Deposits | Sector<br>Deposits     | Payment<br>Deposits | Bank of<br>Guyana | Other<br>Liabilities | Capital &<br>Reserves |
| 2008             | 232,629.3                             | 9,591.6              | 1,393.3                        | 8,198.3                      | -     | 29,720.7             | 5,587.8                           | 14,203.4                          | 9,929.5              | 11,121.8                              | 146,970.1              | 61.7                | -                 | 10,500.2             | 24,663.               |
| 2009             | 253,760.1                             | 11,655.2             | 1,413.3                        | 10,241.9                     | -     | 29,586.3             | 4,184.1                           | 18,572.5                          | 6,829.8              | 13,995.5                              | 160,574.5              | 61.7                | -                 | 8,805.9              | 29,081.               |
| 2010             | 296,125.6                             | 14,368.7             | 2,933.8                        | 11,434.9                     | -     | 38,350.1             | 6,622.5                           | 27,208.5                          | 4,519.1              | 15,622.0                              | 182,722.5              | 61.1                | -                 | 11,072.9             | 33,928.               |
| 2011             | 328,165.6                             | 13,910.8             | 3,823.4                        | 10,087.5                     | -     | 40,401.9             | 6,680.3                           | 26,298.4                          | 7,423.3              | 15,194.9                              | 208,437.6              | 61.0                | -                 | 11,558.3             | 38,601.               |
| 2012             | 378,123.6                             | 11,430.1             | 2,431.3                        | 8,998.7                      | -     | 55,118.6             | 13,833.1                          | 34,326.5                          | 6,959.0              | 18,109.1                              | 233,490.0              | 61.0                | -                 | 14,843.8             | 45,070.               |
| 2013             | 413,604.7                             | 12,624.3             | 2,364.9                        | 10,259.4                     | -     | 61,244.4             | 14,339.3                          | 42,698.2                          | 4,206.9              | 26,041.7                              | 242,915.4              | 61.0                | -                 | 18,356.3             | 52,361.               |
| 2014             | 421,804.0                             | 12,625.5             | 3,117.7                        | 9,507.9                      | -     | 59,667.1             | 13,127.3                          | 39,506.4                          | 7,033.3              | 22,739.7                              | 247,393.5              | 61.0                | -                 | 19,362.1             | 59,955.               |
| 2015             |                                       |                      |                                |                              |       |                      |                                   |                                   |                      |                                       |                        |                     |                   |                      |                       |
| Mar              | 426,224.7                             | 12,358.6             | 2,484.2                        | 9,874.4                      | -     | 61,216.2             | 12,001.0                          | 41,933.4                          | 7,281.8              | 23,951.0                              | 254,844.6              | 61.0                | -                 | 10,818.2             | 62,975.               |
| Jun              | 437,161.2                             | 11,887.1             | 2,540.1                        | 9,347.0                      | -     | 70,285.2             | 11,774.0                          | 49,381.6                          | 9,129.7              | 23,410.0                              | 255,673.7              | 61.0                | -                 | 10,911.4             | 64,932.               |
| Sep              | 433,831.1                             | 11,912.6             | 2,086.2                        | 9,826.4                      | -     | 68,142.1             | 10,657.5                          | 48,727.3                          | 8,757.3              | 23,531.4                              | 254,443.9              | 61.0                | -                 | 9,957.5              | 65,782.               |
| Dec              | 442,903.2                             | 17,224.7             | 4,654.9                        | 12,569.8                     | -     | 68,179.2             | 10,952.8                          | 47,220.0                          | 10,006.3             | 25,026.0                              | 250,636.5              | 61.0                | -                 | 14,811.9             | 66,963.               |
| 2016             | _                                     |                      |                                |                              |       |                      |                                   |                                   |                      |                                       |                        |                     |                   |                      |                       |
| Jan              | 448,936.8                             | 14,596.0             | 2,135.4                        | 12,460.6                     | -     | 72,376.7             | 11,338.1                          | 50,969.9                          | 10,068.8             | 25,915.6                              | 255,615.3              | 61.0                | -                 | 12,880.9             | 67,491.               |
| Feb              | 452,177.6                             | 14,829.9             | 1,890.4                        | 12,939.6                     | -     | 73,012.0             | 11,007.3                          | 52,047.9                          | 9,956.8              | 25,993.2                              | 256,020.6              | 61.0                | -                 | 13,582.1             | 68,678.               |
| Mar              | 455,249.7                             | 15,211.5             | 2,026.3                        | 13,185.2                     | -     | 75,832.2             | 12,063.0                          | 53,732.0                          | 10,037.2             | 25,742.2                              | 256,009.5              | 61.0                | -                 | 12,975.1             | 69,418.               |
| Apr              | 456,803.3                             | 14,720.8             | 1,837.0                        | 12,883.8                     | -     | 74,293.9             | 10,971.9                          | 53,303.5                          | 10,018.4             | 26,013.2                              | 258,738.9              | 61.0                | -                 | 13,019.7             | 69,955.               |
| May              | 459,047.8                             | 14,716.0             | 1,451.5                        | 13,264.4                     | -     | 76,028.0             | 10,722.9                          | 55,225.7                          | 10,079.5             | 27,759.2                              | 258,112.7              | 61.0                | -                 | 11,884.6             | 70,486.               |
| Jun              | 455,469.7                             | 14,344.0             | 1,457.0                        | 12,886.9                     | -     | 78,055.3             | 10,945.1                          | 56,911.8                          | 10,198.4             | 25,538.0                              | 256,596.0              | 60.8                | -                 | 11,755.1             | 69,120.               |
| Jul              | 459,795.2                             | 14,455.9             | 1,733.7                        | 12,722.1                     | -     | 77,755.2             | 10,729.3                          | 56,772.8                          | 10,253.1             | 26,661.7                              | 258,070.1              | 60.8                | -                 | 12,527.2             | 70,264.               |
| Aug              | 465,368.2                             | 15,664.1             | 1,876.1                        | 13,788.0                     | -     | 78,615.6             | 10,523.6                          | 57,958.1                          | 10,133.8             | 26,904.1                              | 260,491.0              | 60.8                | -                 | 12,599.4             | 71,033.               |
| Sep              | 467,018.0                             | 15,314.3             | 1,619.6                        | 13,694.7                     | -     | 78,960.9             | 10,386.3                          | 58,426.4                          | 10,148.1             | 27,357.7                              | 259,176.3              | 60.8                | -                 | 12,795.4             | 73,352.               |
| Oct              | 465,313.7                             | 15,000.5             | 1,495.0                        | 13,505.5                     | -     | 73,481.4             | 12,196.7                          | 51,127.9                          | 10,156.8             | 27,600.0                              | 262,477.0              | 60.8                | -                 | 12,794.9             | 73,899.               |
| Nov              | 472,488.8                             | 16,179.8             | 2,148.8                        | 14,030.9                     | -     | 73,788.1             | 12,073.5                          | 51,483.6                          | 10,231.0             | 28,572.8                              | 263,737.3              | 60.8                | -                 | 15,077.9             | 75,072.               |
| Dec              | 467,298.4                             | 15,967.0             | 2,900.9                        | 13,066.1                     | -     | 73,409.0             | 10,661.6                          | 52,351.1                          | 10,396.3             | 28,392.4                              | 259,478.7              | 60.8                | -                 | 15,970.0             | 74,020.               |
| 2017             |                                       |                      |                                |                              |       |                      |                                   |                                   |                      |                                       |                        |                     |                   |                      |                       |
| Jan              | 475,511.0                             | 16,263.5             | 2,178.5                        | 14,085.0                     | -     | 76,952.9             | 10,701.6                          | 55,688.3                          | 10,563.0             | 29,053.6                              | 264,637.5              | 60.8                | -                 | 13,310.5             | 75,232.               |
| Feb              | 469,066.1                             | 16,546.9             | 2,219.4                        | 14,327.5                     | -     | 65,851.5             | 10,280.0                          | 45,011.7                          | 10,559.8             | 30,048.2                              | 266,876.7              | 60.8                | -                 | 13,554.7             | 76,127.               |
| Mar<br>Apr       | 462,017.9<br>466,983.9                | 15,918.4<br>15,993.6 | 2,446.7<br>1,666.8             | 13,471.8<br>14,326.8         | -     | 60,582.2<br>60,495.6 | 10,206.7<br>10,517.2              | 40,328.5<br>40,148.5              | 10,047.0<br>9,829.9  | 31,341.8<br>31,340.5                  | 263,619.8<br>266,089.0 | 60.8<br>60.8        | -                 | 13,790.2<br>15,928.3 | 76,704.<br>77,076.    |
| May              | 462,634.4                             | 16,750.4             | 2,208.2                        | 14,542.1                     | _     | 59,084.8             | 11,076.1                          | 37,987.1                          | 10,021.6             | 31,749.7                              | 265,595.3              | 60.8                | -                 | 14,760.0             | 74,633.               |
| Jun              | 455,838.9                             | 17,467.1             | 1,460.3                        | 16,006.9                     | -     | 56,612.6             | 11,111.0                          | 35,758.4                          | 9,743.1              | 31,794.5                              | 261,578.8              | 60.8                | -                 | 13,243.3             | 75,081.               |
| Jul              | 462,691.4                             | 18,602.0             | 1,727.6                        | 16,874.3                     | -     | 57,783.7             | 11,526.4                          | 36,577.7                          | 9,679.6              | 31,774.2                              | 264,678.1              | 60.8                | -                 | 13,263.3             | 76,529.               |
| Aug              | 463,129.8                             | 19,092.6             | 1,871.2                        | 17,221.4                     | -     | 53,813.2             | 12,608.1                          | 31,726.2                          | 9,478.9              | 31,488.5                              | 267,800.2              | 60.8                | -                 | 13,713.4             | 77,161.               |
| Sep<br>Oct       | 460,256.7<br>465,852.9                | 19,022.4<br>19,810.6 | 1,657.0<br>2,059.0             | 17,365.4<br>17,751.5         | -     | 53,316.3<br>51,945.0 | 12,713.8<br>12,661.5              | 30,120.9<br>28,834.3              | 10,481.6<br>10,449.1 | 32,262.3<br>32,816.2                  | 263,484.4<br>268,586.6 | 60.8<br>60.8        | -                 | 13,989.7<br>13,670.9 | 78,120.<br>78,962.    |
| Nov              | 472,127.4                             | 20,674.3             | 1,758.4                        | 18,915.8                     | -     | 51,373.8             | 11,263.8                          | 29,227.8                          | 10,882.2             | 33,801.9                              | 271,016.2              | 60.8                | -                 | 15,052.1             | 80,148.               |
| Dec*             | 471,128.6                             | 21,470.9             | 4,488.8                        | 16,982.1                     | -     | 50,679.4             | 11,187.0                          | 28,254.1                          | 11,238.3             | 33,985.9                              | 267,092.4              | 60.8                | -                 | 17,920.4             | 79,918.               |
| 2018             |                                       |                      |                                |                              |       |                      |                                   |                                   |                      |                                       |                        |                     |                   |                      |                       |
| Jan              | 479,023.2                             | 21,176.4             | 2,398.7                        | 18,777.7                     | -     | 51,977.1             | 10,599.3                          | 30,421.0                          | 10,956.8             | 35,161.1                              | 273,787.2              | 60.8                | -                 | 15,954.7             | 80,905.               |

Source: Commercial Banks