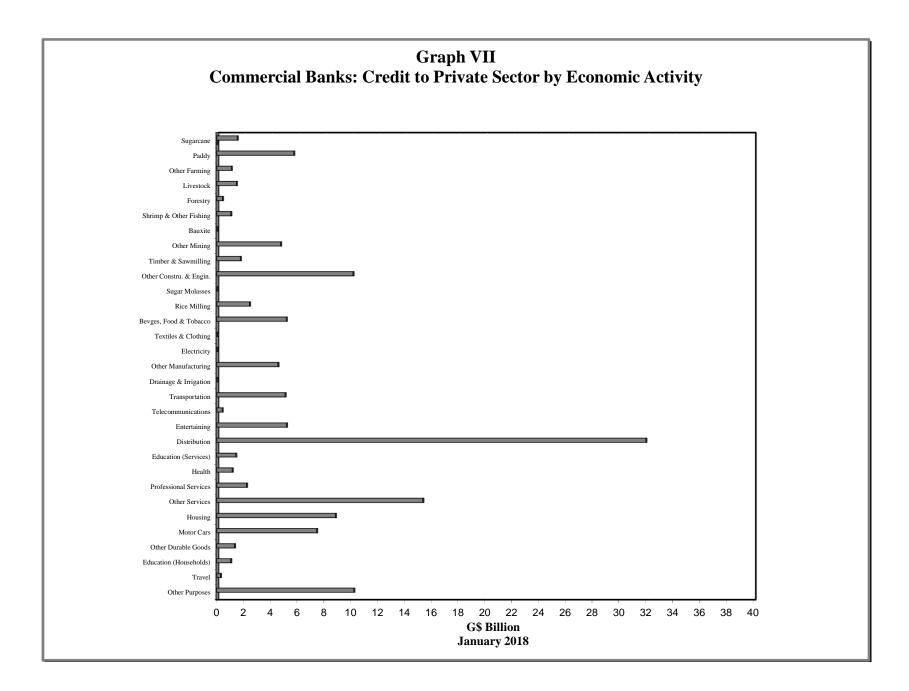

| VIII | - | Commercial Banks: Liquid Assets (March 2008 – January 2018)                    |
| IX   | - | Commercial Banks: Reserve Requirements (March 2008 - January 2018)             |
| Х    | - | Banking System: Net Domestic Credit (March 2008 – January 2018)                |
| XI   | - | Banking System: Money and Quasi Money (March 2008 – January 2018)              |
| XII  | - | Bank Rate and Treasury Bill Rate (March 2008 – January 2018)                   |
| XIII | - | Commercial Banks: Prime and Average Lending Rates (March 2008 – January 2018)  |
| XIV  | - | Commercial Banks: Time and Savings Deposit Rates (March 2008 – January 2018)   |
| XV   | - | Market Exchange Rates (March 2008 – January 2018)                              |

GENERAL NOTES NOTES TO THE TABLES































### I. GENERAL NOTES

#### Symbols Used

- ... Indicates that data are not available;
- Indicates that the figure is zero or less than half the final digit shown or that the item does not exist;
- Used between two period (e.g. 2010-11 or July-September) to indicate the years or months covered including the beginning and the ending year or month as the case may be;
- / Used between years (e.g. 2010/11) to indicate a crop year or fiscal year.
- = Means incomplete data due probably to under-reporting or partial response by respondents.
- \* Means preliminary figures.
- \*\* Means revised figures.

In some cases, the individual items do not always sum up to the totals due to rounding.

#### Acknowledgement

The Bank of Guyana wishes to express its appreciation for the assista