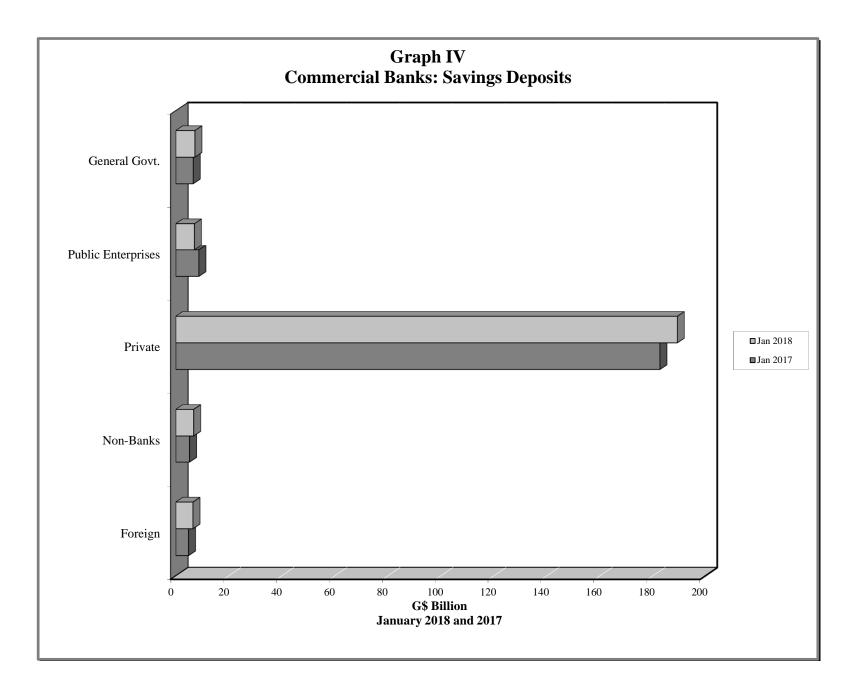

18) |
| VIII | - | Commercial Banks: Liquid Assets (March 2008 – January 2018)                    |
| IX   | - | Commercial Banks: Reserve Requirements (March 2008 - January 2018)             |
| Х    | - | Banking System: Net Domestic Credit (March 2008 – January 2018)                |
| XI   | - | Banking System: Money and Quasi Money (March 2008 – January 2018)              |
| XII  | - | Bank Rate and Treasury Bill Rate (March 2008 – January 2018)                   |
| XIII | - | Commercial Banks: Prime and Average Lending Rates (March 2008 – January 2018)  |
| XIV  | - | Commercial Banks: Time and Savings Deposit Rates (March 2008 – January 2018)   |
| XV   | - | Market Exchange Rates (March 2008 – January 2018)                              |

GENERAL NOTES NOTES TO THE TABLES































### I. GENERAL NOTES

#### Symbols Used

- ... Indicates that data are not available;
- Indicates that the figure is zero or less than half the final digit shown or that the item does not exist;
- Used between two period (e.g. 2010-11 or July-September) to indicate the years or months covered including the beginning and the ending year or month as the case may be;
- / Used between years (e.g. 2010/11) to indicate a crop year or fiscal year.
- = Means incomplete data due probably to under-reporting or partial response by respondents.
- \* Means preliminary figures.
- \*\* Means revised figures.

In some cases, the individual items do not always sum up to the totals due to rounding.

#### Acknowledgement

The Bank of Guyana wishes to express its appreciation for the a