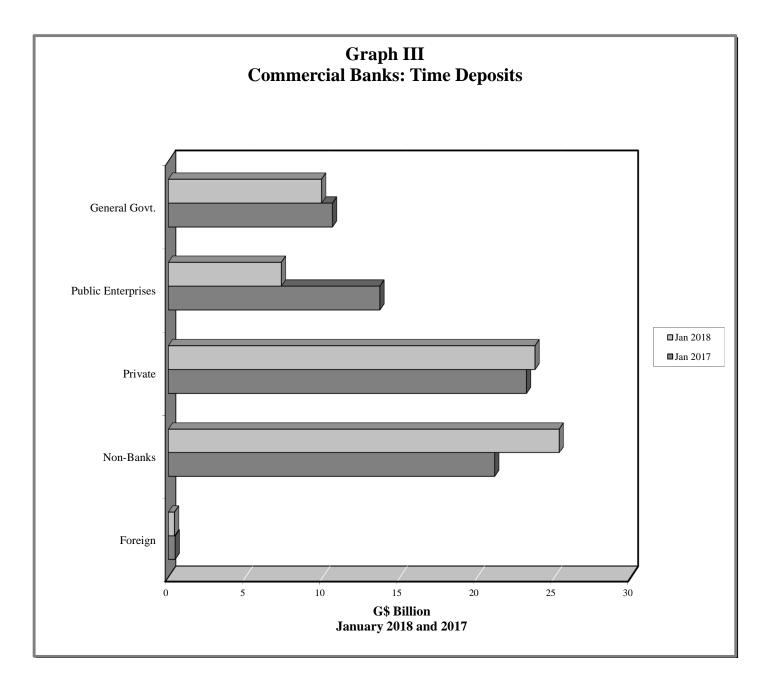

2018) |
| VIII | - | Commercial Banks: Liquid Assets (March 2008 – January 2018)                    |
| IX   | - | Commercial Banks: Reserve Requirements (March 2008 - January 2018)             |
| Х    | - | Banking System: Net Domestic Credit (March 2008 – January 2018)                |
| XI   | - | Banking System: Money and Quasi Money (March 2008 – January 2018)              |
| XII  | - | Bank Rate and Treasury Bill Rate (March 2008 – January 2018)                   |
| XIII | - | Commercial Banks: Prime and Average Lending Rates (March 2008 – January 2018)  |
| XIV  | - | Commercial Banks: Time and Savings Deposit Rates (March 2008 – January 2018)   |
| XV   | - | Market Exchange Rates (March 2008 – January 2018)                              |

GENERAL NOTES NOTES TO THE TABLES































### I. GENERAL NOTES

#### Symbols Used

- ... Indicates that data are not available;
- Indicates that the figure is zero or less than half the final digit shown or that the item does not exist;
- Used between two period (e.g. 2010-11 or July-September) to indicate the years or months covered including the beginning and the ending year or month as the case may be;
- / Used between years (e.g. 2010/11) to indicate a crop year or fiscal year.
- = Means incomplete data due probably to under-reporting or partial response by respondents.
- \* Means preliminary figures.
- \*\* Means revised figures.

In some cases, the individual items do not always sum up to the totals due to rounding.

#### Acknowledgement

The Bank of Guyana wishes to express its appreciation for the