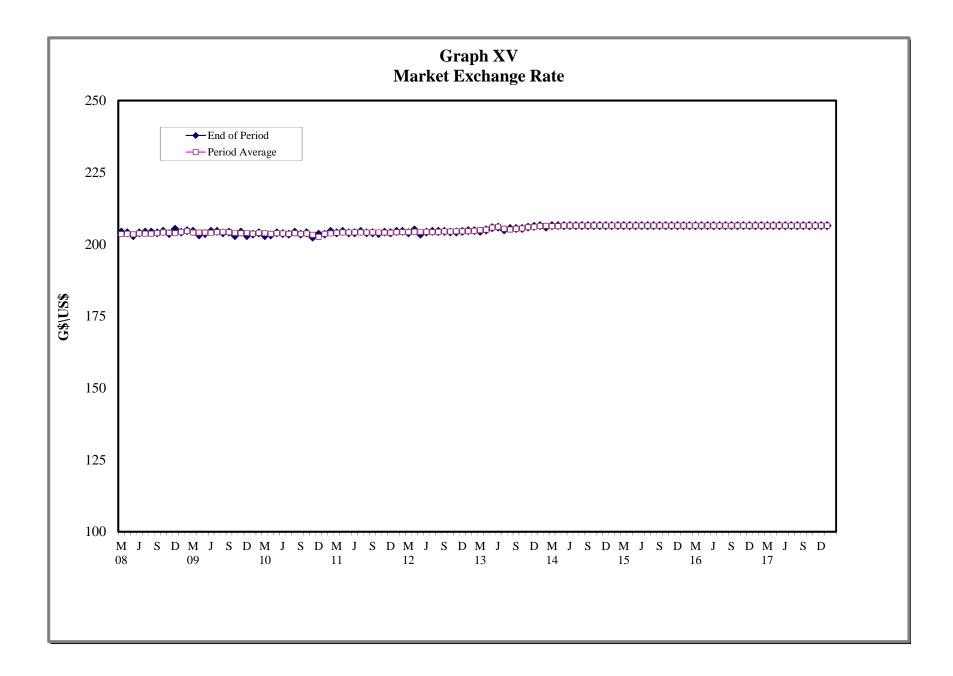

#### 4. MONEY, CAPITAL MARKET RATES AND OFFICIAL EXCHANGE RATES

- 4.1 Guyana: Selected Interest Rates
- 4.2 Commercial Banks: Selected Interest Rates
- 4.3 Comparative Treasury Bill Rates and Bank Rates
- 4.4 Changes in Bank of Guyana Transaction Exchange Rate (G\$\US\$)
- 4.5 Exchange Rate (G)US
- 4.6 Monthly Average Market Exchange Rates