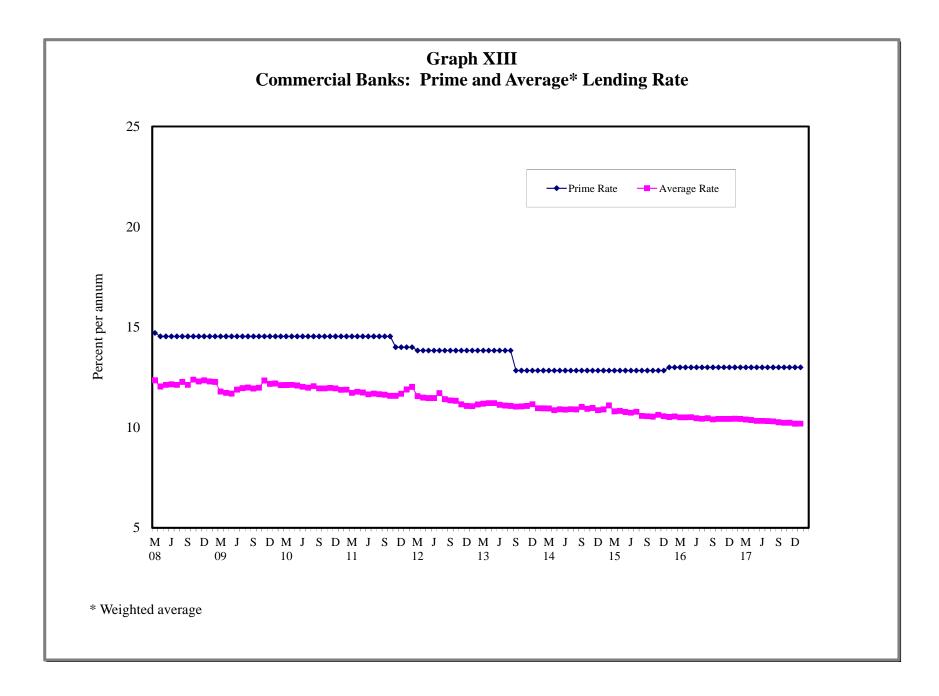

#### 4. MONEY, CAPITAL MARKET RATES AND OFFICIAL EXCHANGE RATES

- 4.1 Guyana: Selected Interest Rates
- 4.2 Commercial Banks: Selected Interest Rates
- 4.3 Comparative Treasury Bill Rates and Bank Rates
- 4.4 Changes in Bank of Guyana Transaction Exchange Rate (G\$\US\$)
- 4.5 Exchange Rate (G)US
- 4.6 Monthly Average Market Exchange Rates