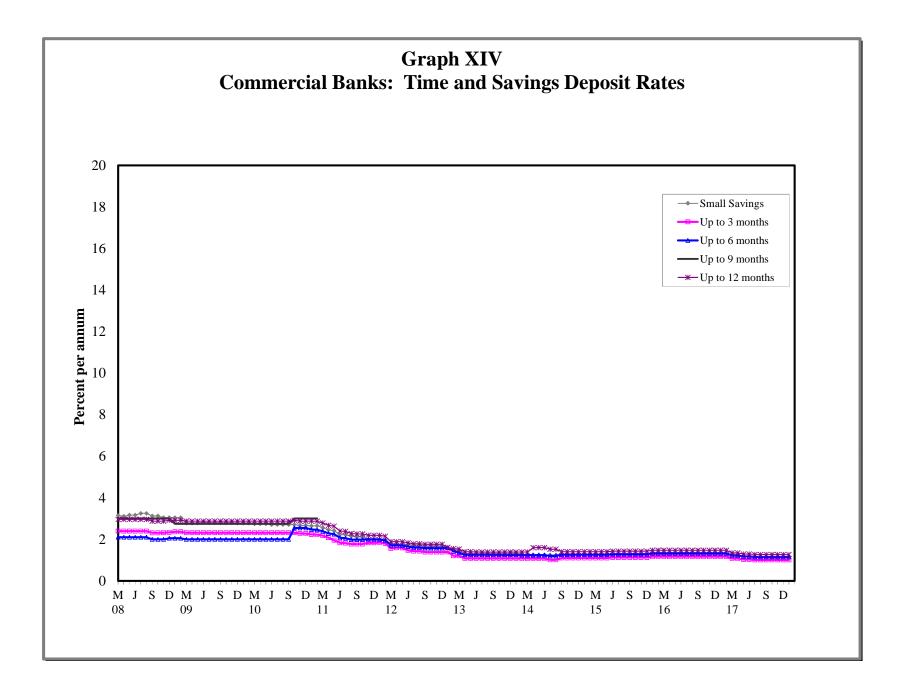

#### 4. MONEY, CAPITAL MARKET RATES AND OFFICIAL EXCHANGE RATES

- 4.1 Guyana: Selected Interest Rates
- 4.2 Commercial Banks: Selected Interest Rates
- 4.3 Comparative Treasury Bill Rates and Bank Rates
- 4.4 Changes in Bank of Guyana Transaction Exchange Rate (G\$\US\$)
- 4.5 Exchange Rate (G)US
- 4.6 Monthly Average Market Exchange Rates