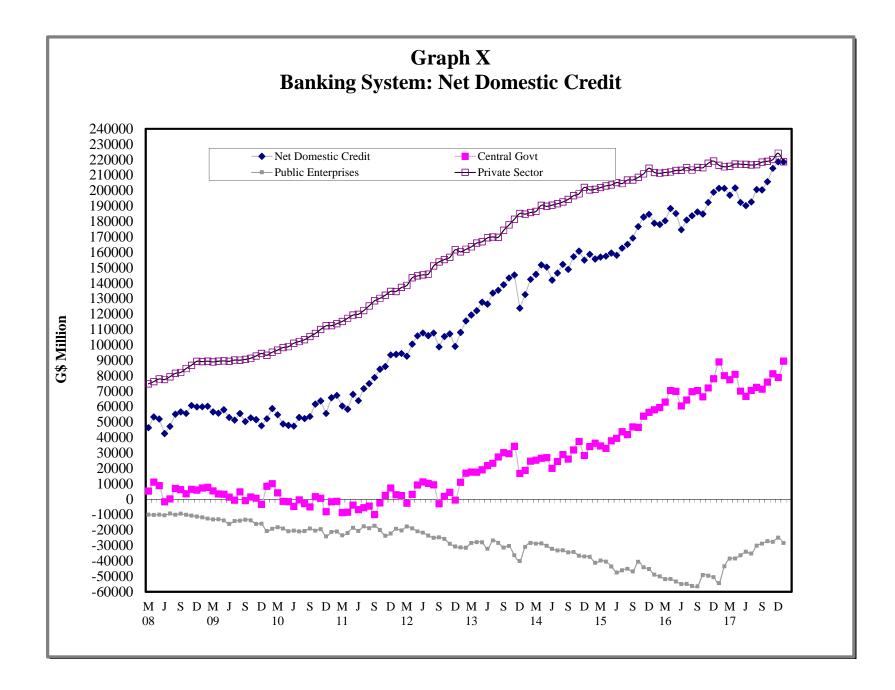

| - | Commercial Banks: Liquid Assets (March 2008 – January 2018)                    |
| IX   | - | Commercial Banks: Reserve Requirements (March 2008 - January 2018)             |
| Х    | - | Banking System: Net Domestic Credit (March 2008 – January 2018)                |
| XI   | - | Banking System: Money and Quasi Money (March 2008 – January 2018)              |
| XII  | - | Bank Rate and Treasury Bill Rate (March 2008 – January 2018)                   |
| XIII | - | Commercial Banks: Prime and Average Lending Rates (March 2008 – January 2018)  |
| XIV  | - | Commercial Banks: Time and Savings Deposit Rates (March 2008 – January 2018)   |
| XV   | - | Market Exchange Rates (March 2008 – January 2018)                              |

GENERAL NOTES NOTES TO THE TABLES































### I. GENERAL NOTES

#### Symbols Used

- ... Indicates that data are not available;
- Indicates that the figure is zero or less than half the final digit shown or that the item does not exist;
- Used between two period (e.g. 2010-11 or July-September) to indicate the years or months covered including the beginning and the ending year or month as the case may be;
- / Used between years (e.g. 2010/11) to indicate a crop year or fiscal year.
- = Means incomplete data due probably to under-reporting or partial response by respondents.
- \* Means preliminary figures.
- \*\* Means revised figures.

In some cases, the individual items do not always sum up to the totals due to rounding.

#### Acknowledgement

The Bank of Guyana wishes to express its appreciation for the assistance re