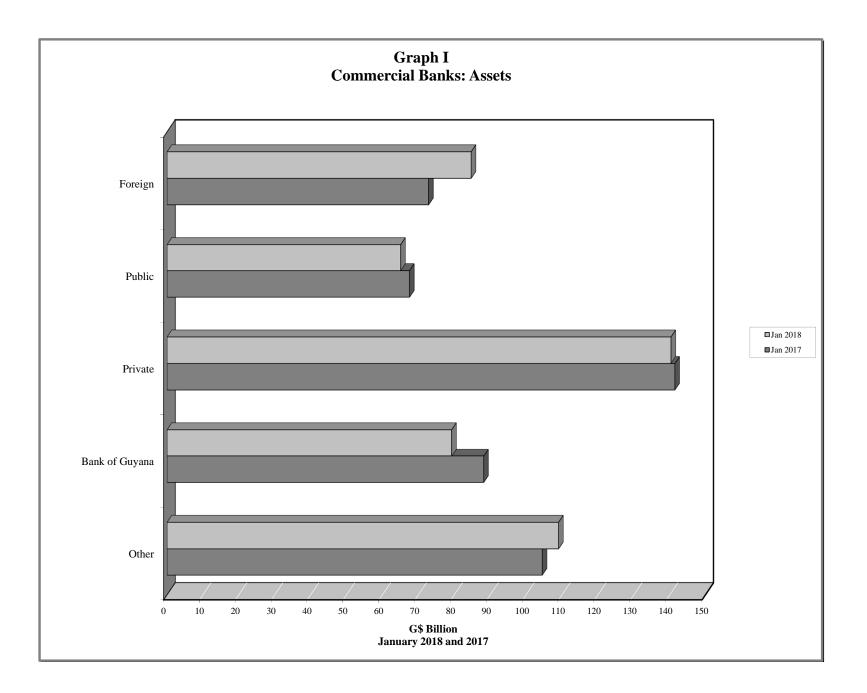

#### COMMERCIAL BANKS: ASSETS (G\$ MILLION)

|                  |                        |                      | Foreig                  | gn Sector                     |                      |                      |                      | Public S             | Sector     |                       |                |                                    | Priv. Sect.                 |                      | Bank of              | Guyana                          |                    |                  |
|------------------|------------------------|----------------------|-------------------------|-------------------------------|----------------------|----------------------|----------------------|----------------------|------------|-----------------------|----------------|------------------------------------|-----------------------------|----------------------|----------------------|---------------------------------|--------------------|------------------|
|                  |                        |                      | Bal. due                |                               |                      |                      | Centra               | al Governm           | ent        |                       |                | Non-Bank                           | Loans &                     |                      |                      |                                 |                    |                  |
| End of<br>Period | Total<br>Assets        | Total                | from<br>Banks<br>Abroad | Loans to<br>Non-<br>Residents | Other                | Total                | Total                | Securities           | Loans      | Public<br>Enterprises | Other          | Financial<br>Institutions<br>Loans | Advances<br>&<br>Securities | Total                | Deposits             | External<br>Payment<br>Deposits | Currency           | Other            |
| 008              | 232,629.3              | 49,506.4             | 18,857.4                | 534.5                         | 30,114.5             | 53,997.4             | 50,945.0             | 50,909.2             | 35.8       | 2,998.1               | 54.3           | 109.2                              | 67,233.1                    | 25,183.9             | 21,819.8             | 61.7                            | 3,302.4            | 36,599           |
| 009              | 253,760.1              | 44,979.3             | 16,641.7                | 1,092.3                       | 27,245.3             | 62,081.0             | 59,386.6             | 59,364.1             | 22.5       | 2,641.3               | 53.0           | 103.0                              | 66,979.9                    | 35,829.9             | 32,070.4             | 61.7                            | 3,697.8            | 43,787           |
| 010              | 296,125.6              | 47,126.3             | 15,796.6                | 1,332.3                       | 29,997.4             | 70,197.8             | 67,065.6             | 67,057.3             | 8.2        | 3,085.2               | 47.1           | 15.5                               | 78,307.7                    | 45,384.4             | 40,842.7             | 61.1                            | 4,480.6            | 55,093           |
| 011              | 328,165.6              | 53,126.1             | 25,578.5                | 1,171.1                       | 26,376.5             | 77,508.2             | 73,417.5             | 73,415.6             | 1.9        | 4,030.9               | 59.8           | 31.1                               | 94,238.2                    | 41,055.6             | 36,206.6             | 61.0                            | 4,787.9            | 62,206           |
| 012              | 378,123.6              | 64,086.5             | 32,461.9                | 1,195.4                       | 30,429.2             | 72,971.5             | 69,249.1             | 69,247.0             | 2.1        | 3,661.2               | 61.2           | 359.5                              | 112,969.7                   | 48,899.5             | 41,182.0             | 61.0                            | 7,656.4            | 78,836           |
| 013              | 413,604.7              | 61,845.1             | 23,628.5                | 1,967.9                       | 36,248.7             | 82,027.1             | 79,432.9             | 79,431.6             | 1.4        | 2,587.5               | 6.7            | 835.9                              | 128,286.9                   | 53,681.6             | 47,056.5             | 61.0                            | 6,564.0            | 86,928           |
| 014              | 421,804.0              | 73,838.0             | 30,211.4                | 2,958.4                       | 40,668.3             | 63,426.8             | 61,027.5             | 61,007.3             | 20.2       | 2,398.8               | 0.5            | 1,406.2                            | 137,735.9                   | 53,376.3             | 46,968.7             | 61.0                            | 6,346.6            | 92,020           |
| 015              |                        |                      |                         |                               |                      |                      |                      |                      |            |                       |                |                                    |                             |                      |                      |                                 |                    |                  |
| Mar              | 426,224.7              | 82,935.0             | 40,284.6                | 2,459.5                       | 40,191.0             | 62,039.4             | 59,920.0             | 59,919.5             | 0.5        | 2,119.0               | 0.4            | 1,370.5                            | 134,677.0                   | 52,714.5             | 46,901.7             | 61.0                            | 5,751.8            | 92,488           |
| Jun              | 437,161.2              | 79,365.7             | 35,673.9                | 2,414.8                       | 41,277.0             | 60,291.7             | 58,463.7             | 58,461.5             | 2.2        | 1,827.6               | 0.3            | 1,443.1                            | 135,218.6                   | 66,558.1             | 60,697.1             | 61.0                            | 5,799.9            | 94,28            |
| Sep              | 433,831.1              | 69,841.3             | 28,003.9                | 2,476.5                       | 39,361.0             | 62,802.9             | 60,963.1             | 60,961.3             | 1.8        | 1,837.0               | 2.8            | 1,719.7                            | 136,017.4                   | 68,341.5             | 62,633.0             | 61.0                            | 5,647.5            | 95,10            |
| Dec              | 442,903.2              | 73,750.5             | 29,365.7                | 2,728.5                       | 41,656.4             | 65,702.2             | 63,704.0             | 63,704.0             | 0.0        | 1,953.9               | 44.3           | 1,504.1                            | 142,561.5                   | 61,507.9             | 53,606.8             | 61.0                            | 7,840.1            | 97,87            |
| 016              |                        |                      |                         |                               |                      |                      |                      |                      |            |                       |                |                                    |                             |                      |                      |                                 |                    |                  |
| Jan              | 448,936.8              | 73,112.8             | 28,050.7                | 2,838.6                       | 42,223.5             | 66,233.0             | 64,191.7             | 64,188.0             | 3.8        | 1,996.8               | 44.5           | 1,576.5                            | 139,306.5                   | 71,491.8             | 65,775.8             | 61.0                            | 5,655.0            | 97,21            |
| Feb              | 452,177.6              | 74,603.6             | 31,213.0                | 2,724.5                       | 40,666.2             | 66,448.5             | 64,385.8             | 64,378.6             | 7.2        | 2,031.4               | 31.4           | 1,020.3                            | 138,792.9                   | 73,703.1             | 67,509.5             | 61.0                            | 6,132.6            | 97,60            |
| Mar              | 455,249.7              | 77,882.0             | 34,480.4                | 3,133.7                       | 40,267.9             | 67,246.3             | 65,334.5             | 65,334.4             | 0.1        | 1,910.8               | 1.1            | 812.5                              | 139,363.9                   | 70,378.7             | 63,923.5             | 61.0                            | 6,394.2            | 99,56            |
| Apr              | 456,803.3              | 77,364.4             | 32,776.4                | 3,026.1                       | 41,561.9             | 66,744.8             | 65,196.0             | 65,192.3             | 3.7        | 1,510.1               | 38.6           | 974.5                              | 139,179.7                   | 73,070.8             | 67,523.8             | 61.0                            | 5,485.9            | 99,46            |
| May              | 459,047.8              | 78,857.3             | 33,187.1                | 2,759.2                       | 42,911.0             | 64,916.1             | 62,981.0             | 62,975.7             | 5.4        | 1,913.4               | 21.6           | 820.1                              | 140,148.5                   | 65,900.3             | 59,393.1             | 61.0                            | 6,446.2            | 108,40           |
| Jun              | 455,469.7              | 78,649.2             | 32,678.4                | 2,760.6                       | 43,210.2             | 68,379.0             | 66,404.9             | 66,404.8             | 0.2        | 1,878.1               | 96.0           | 800.3                              | 139,767.7                   | 67,941.3             | 62,365.0             | 60.8                            | 5,515.4            | 99,93            |
| Jul              | 459,795.2              | 79,746.9             | 32,808.9                | 2,968.7                       | 43,969.3             | 68,355.8             | 66,403.0             | 66,403.0             | 0.0        | 1,857.7               | 95.1           | 863.5                              | 141,156.5                   | 68,986.7             | 63,105.4             | 60.8                            | 5,820.5            | 100,68           |
| Aug              | 465,368.2              | 81,124.7             | 32,361.8                | 2,689.5                       | 46,073.3             | 68,292.3             | 66,459.4             | 66,458.3             | 1.0        | 1,688.2               | 144.7          | 1,010.7                            | 139,455.0                   | 69,112.9             | 63,297.7             | 60.8                            | 5,754.4            | 106,37           |
| Sep              | 467,018.0              | 80,192.4             | 29,278.8                | 2,880.9                       | 48,032.7             | 68,258.8             | 66,193.1             | 66,191.6             | 1.4        | 1,908.2               | 157.5          | 998.6                              | 140,830.5                   | 73,945.7             | 68,415.8             | 60.8                            | 5,469.1            | 102,79           |
| Oct              | 465,313.7              | 78,513.0             | 25,917.8                | 2,605.4                       | 49,989.7             | 67,934.3             | 65,869.4             | 65,868.7             | 0.7        | 1,903.8               | 161.1          | 1,019.1                            | 140,484.6                   | 74,338.7             | 68,715.7             | 60.8                            | 5,562.2            | 103,02           |
| Nov              | 472,488.8              | 75,389.6             | 19,916.2                | 2,424.3                       | 53,049.2             | 68,193.9             | 66,178.3             | 66,173.7             | 4.6        | 1,883.2               | 132.4          | 1,152.0                            | 142,821.9                   | 81,103.4             | 74,686.4             | 60.8                            | 6,356.2            | 103,82           |
| Dec              | 467,298.4              | 73,398.8             | 19,552.3                | 2,685.2                       | 51,161.2             | 68,107.7             | 66,172.8             | 66,172.0             | 0.7        | 1,773.7               | 161.3          | 1,252.7                            | 144,280.9                   | 75,238.0             | 66,824.4             | 60.8                            | 8,352.8            | 105,02           |
| )17              |                        |                      |                         |                               |                      |                      |                      |                      |            |                       |                |                                    |                             |                      |                      |                                 |                    |                  |
| Jan              | 475,511.0              | 72,808.2             | 18,876.1                | 2,423.4                       | 51,508.8             | 67,499.7             | 66,161.7             | 66,160.7             | 1.1        | 1,225.7               | 112.3          | 1,219.3                            | 141,388.5                   | 88,154.6             | 81,052.9             | 60.8                            | 7,040.9            | 104,44           |
| Feb              | 469,066.1              | 74,786.3             | 21,128.2                | 1,897.1                       | 51,761.1             | 64,266.5             | 62,685.9             | 62,685.0             | 0.8        | 1,510.1               | 70.5           | 922.7                              | 140,193.9                   | 82,486.5             | 76,735.8             | 60.8                            | 5,689.9            | 106,41           |
| Mar              | 462,017.9              | 68,770.6             | 14,954.9                | 1,991.2                       | 51,824.6             | 65,197.9             | 63,355.0             | 63,354.0             | 1.0        | 1,795.4               | 47.5           | 800.8                              | 139,840.4                   | 81,036.5             | 74,427.3             | 60.8                            | 6,548.4            | 106,37           |
| Apr              | 466,983.9              | 73,069.7             | 20,134.7                | 1,603.7                       | 51,331.3             | 65,007.9             | 63,173.8             | 63,172.2             | 1.6        | 1,759.8               | 74.3           | 792.6                              | 140,925.6                   | 78,595.2             | 72,075.3             | 60.8                            | 6,459.1            | 108,59           |
| May              | 462,634.4              | 77,044.6             | 23,633.6                | 1,360.9                       | 52,050.1             | 64,534.0             | 62,844.0             | 62,843.0             | 1.0        | 1,565.0               | 124.9          | 917.5                              | 140,053.8                   | 72,535.9             | 66,164.7             | 60.8                            | 6,310.4            | 107,54           |
| Jun              | 455,838.9              | 76,726.1             | 25,221.0                | 1,318.8                       | 50,186.2             | 64,407.4             | 62,602.8             | 62,601.9             | 0.9        | 1,691.9               | 112.7          | 854.9                              | 140,528.0                   | 66,727.8             | 60,644.2             | 60.8                            | 6,022.8            | 106,59           |
| Jul              | 462,691.4              | 79,274.5             | 27,664.3                | 1,836.2                       | 49,774.0             | 63,560.1             | 62,132.6             | 62,132.3             | 0.3        | 1,306.1               | 121.4          | 805.9                              | 139,679.5                   | 71,620.5             | 65,482.2             | 60.8                            | 6,077.5            | 107,75           |
| Aug              | 463,129.8              | 79,325.8             | 24,267.7                | 1,887.7                       | 53,170.3             | 64,113.0             | 62,442.0             | 62,441.7             | 0.3        | 1,548.6               | 122.3          | 721.7                              | 139,665.2                   | 71,980.4             | 65,986.7             | 60.8                            | 5,932.8            | 107,32           |
| Sep              | 460,256.7              | 75,961.7             | 22,931.3                | 2,006.9                       | 51,023.5             | 63,929.2             | 62,514.5             | 62,513.5             | 1.0        | 1,302.4               | 112.2          | 737.6                              | 141,032.2                   | 71,892.6             | 65,724.1             | 60.8                            | 6,107.6            | 106,70           |
| Oct              | 465,852.9              | 78,351.2             | 20,328.8                | 1,784.7                       | 56,237.7             | 65,140.0             | 63,457.3             | 63,453.1             | 4.2        | 1,568.7               | 114.0          | 750.1                              | 141,337.2                   | 72,723.1             | 65,940.1             | 60.8                            | 6,722.2            | 107,55           |
| Nov<br>Dec*      | 472,127.4<br>471,128.6 | 80,150.7<br>78,573.5 | 21,882.4<br>19,446.9    | 1,912.1<br>1,762.4            | 56,356.2<br>57,364.2 | 64,713.4<br>66,475.8 | 63,059.0<br>63,070.8 | 63,057.3<br>63,067.0 | 1.7<br>3.8 | 1,539.2<br>3,291.0    | 115.2<br>114.0 | 829.3<br>959.5                     | 141,833.3<br>146,030.1      | 75,927.6<br>70,923.1 | 68,710.9<br>62,034.0 | 60.8<br>60.8                    | 7,155.8<br>8,828.3 | 108,67<br>108,16 |
|                  | ,120.0                 | . 1,5, 0.0           |                         | .,, 02.4                      |                      |                      | 11,0,0,0             | 22,001.0             | 0.0        | 5,201.0               |                | 000.0                              | ,00011                      |                      | ,000                 | 00.0                            | 2,020.0            | ,                |
| 18               | 470 000 0              | 04 007 0             | 05 405 5                | 4 007 0                       | F7 050 C             | 05 007 0             | 00 074 -             | 00.074 0             | 0.5        | c                     | ~~~~           | 707 -                              | 4 40 000 -                  | 70 004 0             | 74 740 -             | ~~~~                            | 7                  | 400.00           |
| Jan              | 479,023.2              | 84,667.3             | 25,425.6                | 1,887.9                       | 57,353.8             | 65,037.9             | 62,971.5             | 62,971.0             | 0.5        | 2,028.4               | 38.0           | 797.4                              | 140,302.7                   | 79,221.9             | 71,713.5             | 60.8                            | 7,447.6            | 108,99           |

Source: Commercial Banks