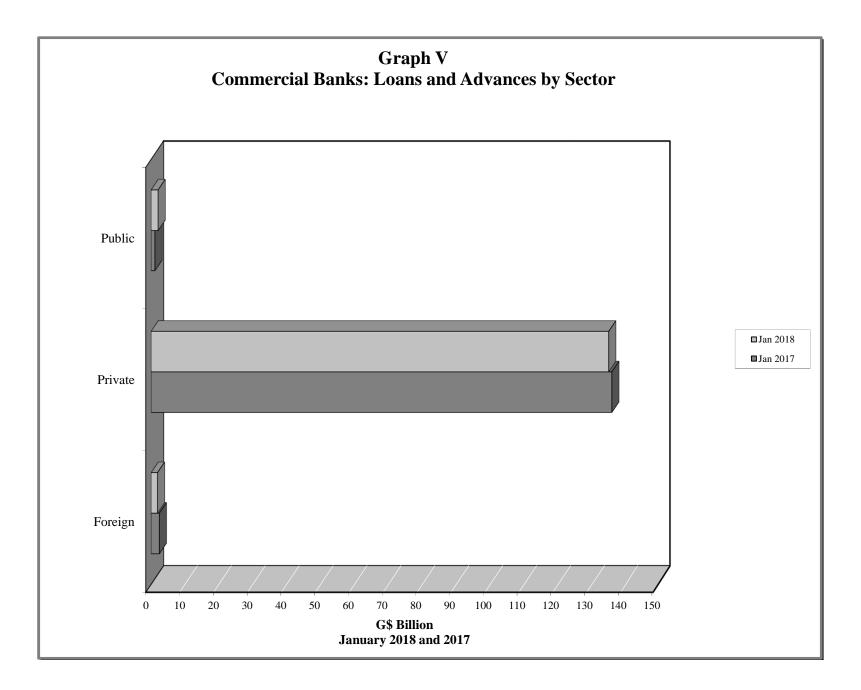

) |
| VIII | - | Commercial Banks: Liquid Assets (March 2008 – January 2018)                    |
| IX   | - | Commercial Banks: Reserve Requirements (March 2008 - January 2018)             |
| Х    | - | Banking System: Net Domestic Credit (March 2008 – January 2018)                |
| XI   | - | Banking System: Money and Quasi Money (March 2008 – January 2018)              |
| XII  | - | Bank Rate and Treasury Bill Rate (March 2008 – January 2018)                   |
| XIII | - | Commercial Banks: Prime and Average Lending Rates (March 2008 – January 2018)  |
| XIV  | - | Commercial Banks: Time and Savings Deposit Rates (March 2008 – January 2018)   |
| XV   | - | Market Exchange Rates (March 2008 – January 2018)                              |

GENERAL NOTES NOTES TO THE TABLES































### I. GENERAL NOTES

#### Symbols Used

- ... Indicates that data are not available;
- Indicates that the figure is zero or less than half the final digit shown or that the item does not exist;
- Used between two period (e.g. 2010-11 or July-September) to indicate the years or months covered including the beginning and the ending year or month as the case may be;
- / Used between years (e.g. 2010/11) to indicate a crop year or fiscal year.
- = Means incomplete data due probably to under-reporting or partial response by respondents.
- \* Means preliminary figures.
- \*\* Means revised figures.

In some cases, the individual items do not always sum up to the totals due to rounding.

#### Acknowledgement

The Bank of Guyana wishes to express its appreciation for the ass