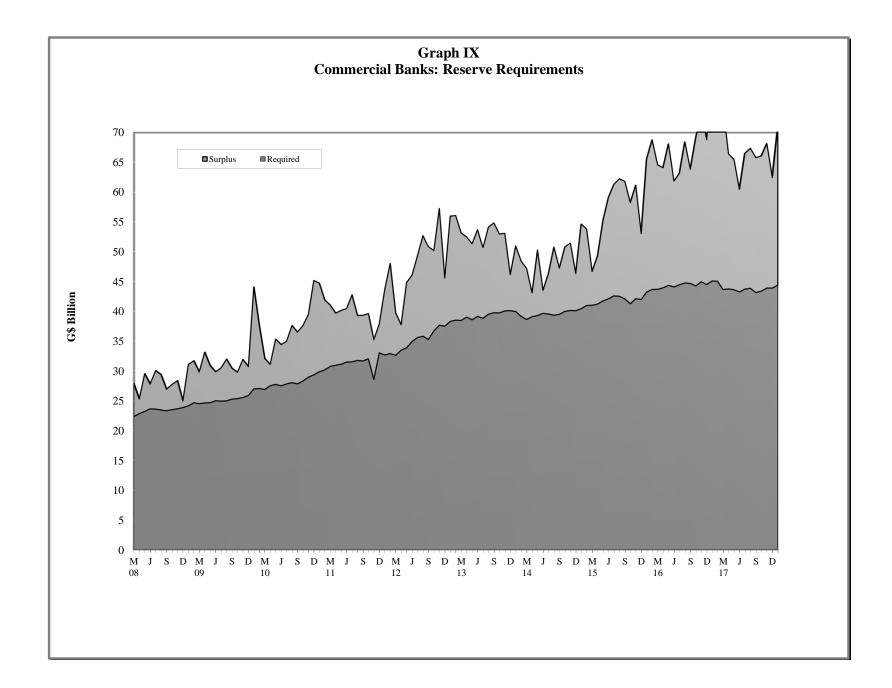

II | - | Commercial Banks: Liquid Assets (March 2008 – January 2018)                    |
| IX   | - | Commercial Banks: Reserve Requirements (March 2008 - January 2018)             |
| Х    | - | Banking System: Net Domestic Credit (March 2008 – January 2018)                |
| XI   | - | Banking System: Money and Quasi Money (March 2008 – January 2018)              |
| XII  | - | Bank Rate and Treasury Bill Rate (March 2008 – January 2018)                   |
| XIII | - | Commercial Banks: Prime and Average Lending Rates (March 2008 – January 2018)  |
| XIV  | - | Commercial Banks: Time and Savings Deposit Rates (March 2008 – January 2018)   |
| XV   | - | Market Exchange Rates (March 2008 – January 2018)                              |

GENERAL NOTES NOTES TO THE TABLES































### I. GENERAL NOTES

#### Symbols Used

- ... Indicates that data are not available;
- Indicates that the figure is zero or less than half the final digit shown or that the item does not exist;
- Used between two period (e.g. 2010-11 or July-September) to indicate the years or months covered including the beginning and the ending year or month as the case may be;
- / Used between years (e.g. 2010/11) to indicate a crop year or fiscal year.
- = Means incomplete data due probably to under-reporting or partial response by respondents.
- \* Means preliminary figures.
- \*\* Means revised figures.

In some cases, the individual items do not always sum up to the totals due to rounding.

#### Acknowledgement

The Bank of Guyana wishes to express its appreciation for the assistance