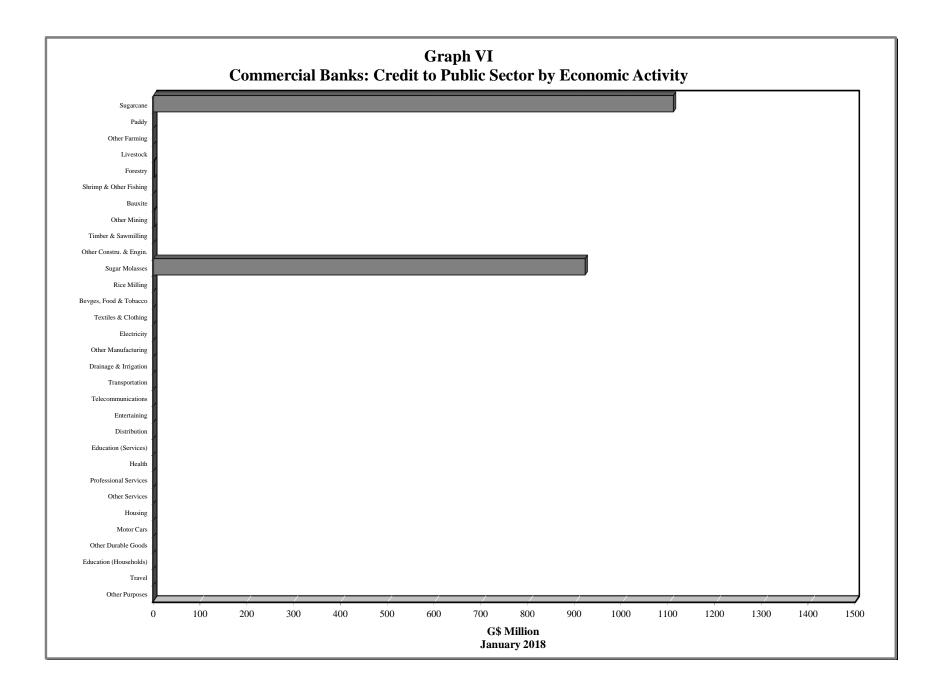

|
| VIII | - | Commercial Banks: Liquid Assets (March 2008 – January 2018)                    |
| IX   | - | Commercial Banks: Reserve Requirements (March 2008 - January 2018)             |
| Х    | - | Banking System: Net Domestic Credit (March 2008 – January 2018)                |
| XI   | - | Banking System: Money and Quasi Money (March 2008 – January 2018)              |
| XII  | - | Bank Rate and Treasury Bill Rate (March 2008 – January 2018)                   |
| XIII | - | Commercial Banks: Prime and Average Lending Rates (March 2008 – January 2018)  |
| XIV  | - | Commercial Banks: Time and Savings Deposit Rates (March 2008 – January 2018)   |
| XV   | - | Market Exchange Rates (March 2008 – January 2018)                              |

GENERAL NOTES NOTES TO THE TABLES































### I. GENERAL NOTES

#### Symbols Used

- ... Indicates that data are not available;
- Indicates that the figure is zero or less than half the final digit shown or that the item does not exist;
- Used between two period (e.g. 2010-11 or July-September) to indicate the years or months covered including the beginning and the ending year or month as the case may be;
- / Used between years (e.g. 2010/11) to indicate a crop year or fiscal year.
- = Means incomplete data due probably to under-reporting or partial response by respondents.
- \* Means preliminary figures.
- \*\* Means revised figures.

In some cases, the individual items do not always sum up to the totals due to rounding.

#### Acknowledgement

The Bank of Guyana wishes to express its appreciation for the assis