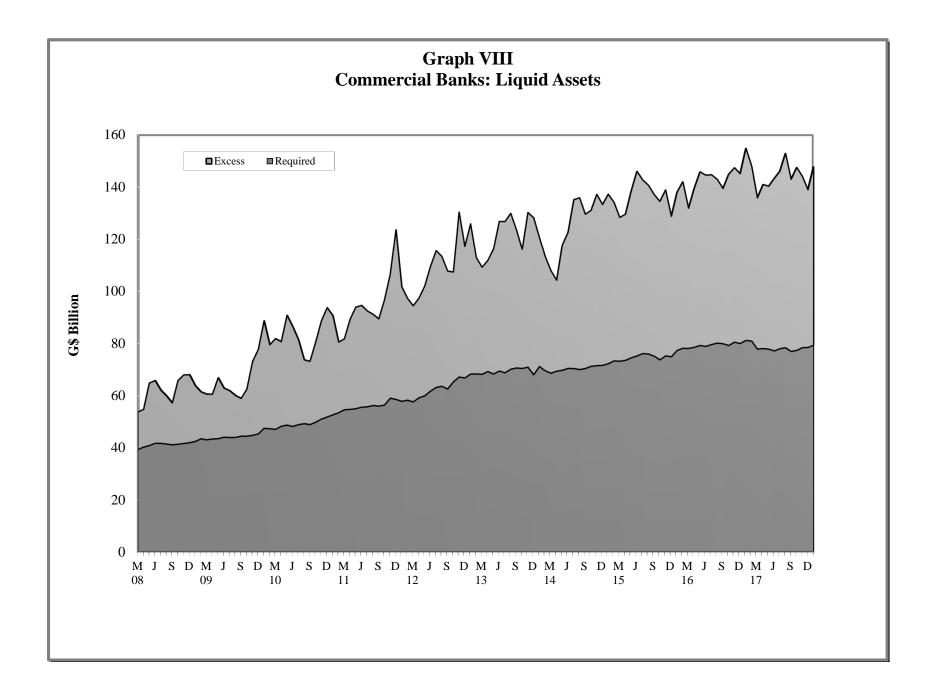

VIII | - | Commercial Banks: Liquid Assets (March 2008 – January 2018)                    |
| IX   | - | Commercial Banks: Reserve Requirements (March 2008 - January 2018)             |
| Х    | - | Banking System: Net Domestic Credit (March 2008 – January 2018)                |
| XI   | - | Banking System: Money and Quasi Money (March 2008 – January 2018)              |
| XII  | - | Bank Rate and Treasury Bill Rate (March 2008 – January 2018)                   |
| XIII | - | Commercial Banks: Prime and Average Lending Rates (March 2008 – January 2018)  |
| XIV  | - | Commercial Banks: Time and Savings Deposit Rates (March 2008 – January 2018)   |
| XV   | - | Market Exchange Rates (March 2008 – January 2018)                              |

GENERAL NOTES NOTES TO THE TABLES































### I. GENERAL NOTES

#### Symbols Used

- ... Indicates that data are not available;
- Indicates that the figure is zero or less than half the final digit shown or that the item does not exist;
- Used between two period (e.g. 2010-11 or July-September) to indicate the years or months covered including the beginning and the ending year or month as the case may be;
- / Used between years (e.g. 2010/11) to indicate a crop year or fiscal year.
- = Means incomplete data due probably to under-reporting or partial response by respondents.
- \* Means preliminary figures.
- \*\* Means revised figures.

In some cases, the individual items do not always sum up to the totals due to rounding.

#### Acknowledgement

The Bank of Guyana wishes to express its appreciation for the assistanc