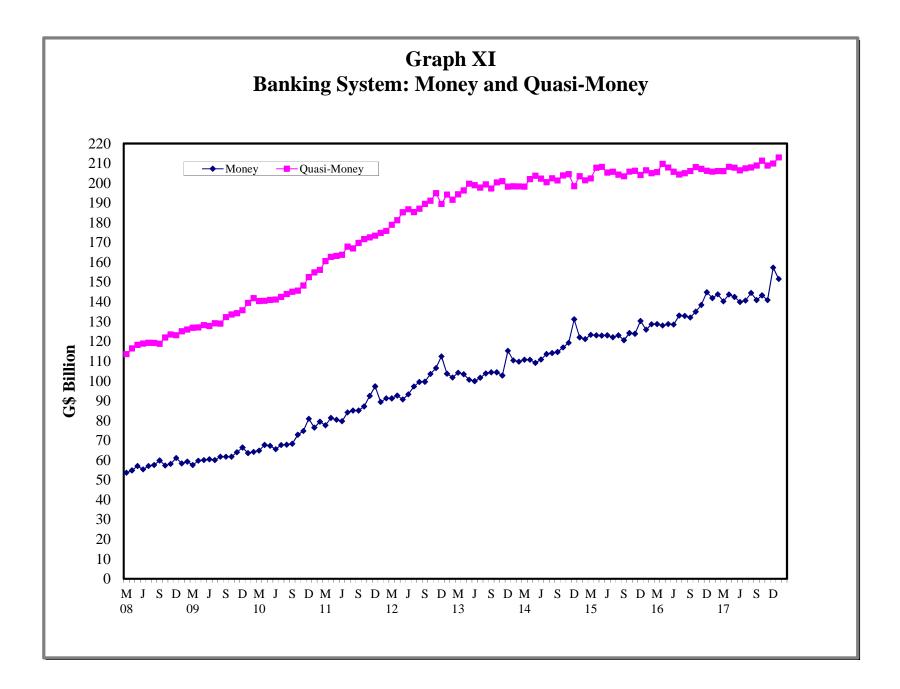

- | Commercial Banks: Liquid Assets (March 2008 – January 2018)                    |
| IX   | - | Commercial Banks: Reserve Requirements (March 2008 - January 2018)             |
| Х    | - | Banking System: Net Domestic Credit (March 2008 – January 2018)                |
| XI   | - | Banking System: Money and Quasi Money (March 2008 – January 2018)              |
| XII  | - | Bank Rate and Treasury Bill Rate (March 2008 – January 2018)                   |
| XIII | - | Commercial Banks: Prime and Average Lending Rates (March 2008 – January 2018)  |
| XIV  | - | Commercial Banks: Time and Savings Deposit Rates (March 2008 – January 2018)   |
| XV   | - | Market Exchange Rates (March 2008 – January 2018)                              |

GENERAL NOTES NOTES TO THE TABLES































### I. GENERAL NOTES

#### Symbols Used

- ... Indicates that data are not available;
- Indicates that the figure is zero or less than half the final digit shown or that the item does not exist;
- Used between two period (e.g. 2010-11 or July-September) to indicate the years or months covered including the beginning and the ending year or month as the case may be;
- / Used between years (e.g. 2010/11) to indicate a crop year or fiscal year.
- = Means incomplete data due probably to under-reporting or partial response by respondents.
- \* Means preliminary figures.
- \*\* Means revised figures.

In some cases, the individual items do not always sum up to the totals due to rounding.

#### Acknowledgement

The Bank of Guyana wishes to express its appreciation for the assistance rece