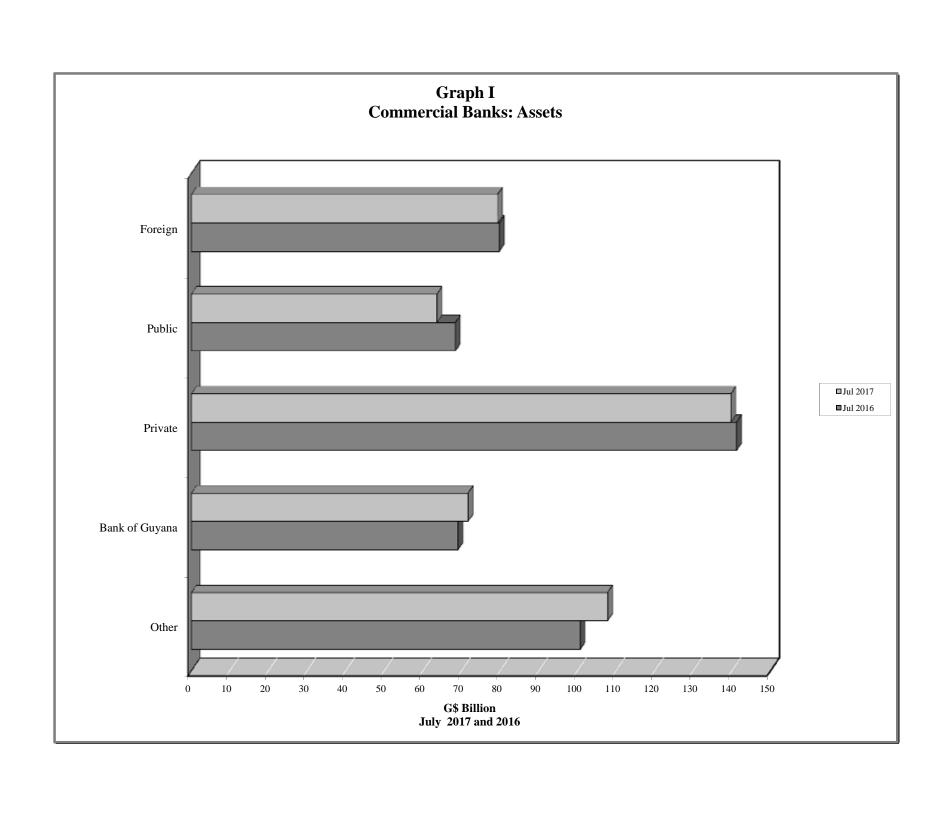

#### COMMERCIAL BANKS: ASSETS (G\$ MILLION)

Table 2.1 (a)

|                  |                        |                      | F                                   | 0                             |                      |                      |                      | Duddie C             |             |                       |                |                                    |                               |                      | David of             | 0                               |                    | Table 2.1 (a)          |
|------------------|------------------------|----------------------|-------------------------------------|-------------------------------|----------------------|----------------------|----------------------|----------------------|-------------|-----------------------|----------------|------------------------------------|-------------------------------|----------------------|----------------------|---------------------------------|--------------------|------------------------|
|                  |                        |                      |                                     | gn Sector                     |                      |                      | C                    | Public S             |             | 1                     |                | Non-Bank                           | Priv. Sect.                   |                      | Bank of              | Guyana                          | 1                  | 1                      |
| End of<br>Period | Total<br>Assets        | Total                | Bal. due<br>from<br>Banks<br>Abroad | Loans to<br>Non-<br>Residents | Other                | Total                | Total                | Securities           |             | Public<br>Enterprises | Other          | Financial<br>Institutions<br>Loans | Loans & Advances & Securities | Total                | Deposits             | External<br>Payment<br>Deposits | Currency           | Other                  |
| 0007             | 000 075 4              | 40.005.0             | 04.554.7                            | 200.0                         | 04.000.4             | 44.004.7             | 10.005.0             | 40.005.0             | 0.0         | 1 000 0               | 00.5           | 07.0                               | 50.004.0                      | 04.400.0             | 00.054.5             | 04.7                            | 0.440.4            | 00.004.0               |
| 2007<br>2008     | 203,975.1<br>232,629.3 | 49,625.0<br>49,506.4 | 24,551.7<br>18,857.4                | 692.9<br>534.5                | 24,380.4<br>30,114.5 | 44,364.7<br>53,997.4 | 43,035.6<br>50,945.0 | 43,035.6<br>50,909.2 | 0.0<br>35.8 | 1,239.6<br>2,998.1    | 89.5<br>54.3   | 37.8<br>109.2                      | 56,824.2<br>67,233.1          | 24,129.3<br>25,183.9 | 20,654.5<br>21,819.8 | 61.7<br>61.7                    | 3,413.1<br>3,302.4 | 28,994.2<br>36,599.4   |
| 2008             | 252,029.3              | 44,979.3             | 16,641.7                            | 1,092.3                       | 27,245.3             | 62,081.0             | 59,386.6             | 59,364.1             | 22.5        | 2,996.1               | 53.0           | 109.2                              | 66,979.9                      | 35,829.9             | 32,070.4             | 61.7                            | 3,697.8            | 43,787.1               |
| 2010             | 296,125.6              | 47,126.3             | 15,796.6                            | 1,332.3                       | 29,997.4             | 70,197.8             | 67,065.6             | 67,057.3             | 8.2         | 3,085.2               | 47.1           | 15.5                               | 78,307.7                      | 45,384.4             | 40,842.7             | 61.1                            | 4,480.6            | 55,093.9               |
| 2011             | 328,165.6              | 53,126.1             | 25,578.5                            | 1,171.1                       | 26,376.5             | 77,508.2             | 73,417.5             | 73,415.6             | 1.9         | 4,030.9               | 59.8           | 31.1                               | 94,238.2                      | 41,055.6             | 36,206.6             | 61.0                            | 4,787.9            | 62,206.5               |
| 2012             | 378,123.6              | 64,086.5             | 32,461.9                            | 1,195.4                       | 30,429.2             | 72,971.5             | 69,249.1             | 69,247.0             | 2.1         | 3,661.2               | 61.2           | 359.5                              | 112,969.7                     | 48,899.5             | 41,182.0             | 61.0                            | 7,656.4            | 78,836.8               |
| 2013             | 413,604.7              | 61,845.1             | 23,628.5                            | 1,967.9                       | 36,248.7             | 82,027.1             | 79,432.9             | 79,431.6             | 1.4         | 2,587.5               | 6.7            | 835.9                              | 128,286.9                     | 53,681.6             | 47,056.5             | 61.0                            | 6,564.0            | 86,928.1               |
| 2014             |                        |                      |                                     |                               |                      |                      |                      |                      |             |                       |                |                                    |                               |                      |                      |                                 |                    |                        |
| Mar              | 397,445.7              | 57,199.0             | 20,244.6                            | 1,943.3                       | 35,011.1             | 77,307.3             | 73,758.2             | 73,753.4             | 4.8         | 3,547.1               | 1.9            | 895.1                              | 127,593.1                     | 50,510.2             | 46,061.9             | 61.0                            | 4,387.2            | 83,941.1               |
| Jun              | 403,401.0              | 66,853.7             | 28,906.5                            | 2,041.5                       | 35,905.7             | 72,174.3             | 68,445.7             | 68,444.4             | 1.3         | 3,724.4               | 4.1            | 881.9                              | 129,448.7                     | 47,380.0             | 42,453.3             | 61.0                            | 4,865.6            | 86,662.5               |
| Sep              | 407,964.9              | 68,274.9             | 28,973.8                            | 2,004.0                       | 37,297.1             | 67,376.3             | 64,388.4             | 64,388.2             | 0.1         | 2,983.1               | 4.9            | 972.3                              | 131,445.1                     | 51,455.5             | 47,373.0             | 61.0                            | 4,021.5            | 88,440.7               |
| Dec              | 421,804.0              | 73,838.0             | 30,211.4                            | 2,958.4                       | 40,668.3             | 63,426.8             | 61,027.5             | 61,007.3             | 20.2        | 2,398.8               | 0.5            | 1,406.2                            | 137,735.9                     | 53,376.3             | 46,968.7             | 61.0                            | 6,346.6            | 92,020.8               |
| 2015             |                        |                      |                                     |                               |                      |                      |                      | T                    |             |                       |                |                                    |                               |                      |                      |                                 |                    |                        |
| Jan              | 419,757.6              | 71,463.1             | 28,246.1                            | 2,857.7                       | 40,359.2             | 64,076.7             | 61,569.0             | 61,567.5             | 1.5         | 2,507.3               | 0.4            | 1,394.8                            | 135,526.3                     | 58,572.4             | 53,443.4             | 61.0                            | 5,068.0            | 88,724.2               |
| Feb              | 425,074.1<br>426,224.7 | 76,584.6<br>82,935.0 | 34,260.2<br>40,284.6                | 2,717.1                       | 39,607.4             | 63,036.3<br>62,039.4 | 60,588.0<br>59,920.0 | 60,582.2<br>59,919.5 | 5.8<br>0.5  | 2,447.8<br>2,119.0    | 0.4            | 1,353.6                            | 134,316.8<br>134,677.0        | 59,173.5<br>52,714.5 | 53,867.2<br>46,901.7 | 61.0<br>61.0                    | 5,245.2            | 90,609.3<br>92,488.3   |
| Mar<br>Apr       | 426,224.7              | 82,935.0<br>85,161.3 | 40,284.6                            | 2,459.5<br>2,684.1            | 40,191.0<br>41,313.3 | 62,039.4             | 59,920.0             | 58,660.3             | 194.3       | 2,119.0               | 0.4<br>0.3     | 1,370.5<br>1,395.0                 | 134,677.0                     | 52,714.5             | 48,374.3             | 61.0                            | 5,751.8<br>5,255.6 | 92,488.3               |
| May              | 432,667.9              | 81,413.7             | 36,363.5                            | 2,383.8                       | 42,666.4             | 61,090.2             | 58,595.5             | 58,594.0             | 1.4         | 2,494.4               | 0.3            | 1,420.9                            | 135,121.2                     | 60,659.8             | 55,149.5             | 61.0                            | 5,449.3            | 92,962.0               |
| Jun              | 437,161.2              | 79,365.7             | 35,673.9                            | 2,414.8                       | 41,277.0             | 60,291.7             | 58,463.7             | 58,461.5             | 2.2         | 1,827.6               | 0.3            | 1,443.1                            | 135,218.6                     | 66,558.1             | 60,697.1             | 61.0                            | 5,799.9            | 94,284.1               |
| Jul              | 437,784.1              | 75,959.3             | 30,636.4                            | 2,200.6                       | 43,122.2             | 63,491.2             | 61,456.8             | 61,450.7             | 6.1         | 2,034.1               | 0.3            | 1,561.9                            | 134,049.2                     | 67,030.3             | 62,282.9             | 61.0                            | 4,686.4            | 95,692.3               |
| Aug              | 437,576.2              | 73,502.1             | 27,611.2                            | 2,392.0                       | 43,498.8             | 63,869.7             | 61,331.3             | 61,330.3             | 0.9         | 2,538.0               | 0.4            | 1,655.4                            | 136,240.2                     | 66,999.8             | 62,228.8             | 61.0                            | 4,710.0            | 95,309.1               |
| Sep              | 433,831.1              | 69,841.3             | 28,003.9                            | 2,476.5                       | 39,361.0             | 62,802.9             | 60,963.1             | 60,961.3             | 1.8         | 1,837.0               | 2.8            | 1,719.7                            | 136,017.4                     | 68,341.5             | 62,633.0             | 61.0                            | 5,647.5            | 95,108.3               |
| Oct              | 433,386.2              | 72,493.1             | 29,936.2                            | 2,604.3                       | 39,952.6             | 62,996.3             | 60,758.2             | 60,734.9             | 23.3        | 2,234.6               | 3.6            | 1,768.4                            | 137,160.0                     | 62,848.6             | 57,768.5             | 61.0                            | 5,019.1            | 96,119.7               |
| Nov              | 441,629.4              | 72,242.0             | 28,533.5                            | 2,793.9                       | 40,914.6             | 64,163.8             | 61,907.8             | 61,907.2             | 0.6         | 2,251.4               | 4.6            | 1,450.8                            | 139,094.6                     | 67,216.2             | 61,773.8             | 61.0                            | 5,381.4            | 97,462.0               |
| Dec              | 442,903.2              | 73,750.5             | 29,365.7                            | 2,728.5                       | 41,656.4             | 65,702.2             | 63,704.0             | 63,704.0             | 0.0         | 1,953.9               | 44.3           | 1,504.1                            | 142,561.5                     | 61,507.9             | 53,606.8             | 61.0                            | 7,840.1            | 97,876.9               |
| 2016             |                        |                      |                                     |                               |                      |                      |                      |                      |             |                       |                |                                    |                               |                      |                      |                                 |                    |                        |
| Jan              | 448,936.8              | 73,112.8             | 28,050.7                            | 2,838.6                       | 42,223.5             | 66,233.0             | 64,191.7             | 64,188.0             | 3.8         | 1,996.8               | 44.5           | 1,576.5                            | 139,306.5                     | 71,491.8             | 65,775.8             | 61.0                            | 5,655.0            | 97,216.3               |
| Feb              | 452,177.6              | 74,603.6             | 31,213.0                            | 2,724.5                       | 40,666.2             | 66,448.5             | 64,385.8             | 64,378.6             | 7.2         | 2,031.4               | 31.4           | 1,020.3                            | 138,792.9                     | 73,703.1             | 67,509.5             | 61.0                            | 6,132.6            | 97,609.2               |
| Mar              | 455,249.7              | 77,882.0             | 34,480.4                            | 3,133.7                       | 40,267.9             | 67,246.3             | 65,334.5             | 65,334.4             | 0.1         | 1,910.8               | 1.1            | 812.5                              | 139,363.9                     | 70,378.7             | 63,923.5             | 61.0                            | 6,394.2            | 99,566.1               |
| Apr              | 456,803.3              | 77,364.4             | 32,776.4                            | 3,026.1                       | 41,561.9             | 66,744.8             | 65,196.0             | 65,192.3             | 3.7         | 1,510.1               | 38.6           | 974.5                              | 139,179.7                     | 73,070.8             | 67,523.8             | 61.0                            | 5,485.9            | 99,469.0               |
| May              | 459,047.8<br>455,469.7 | 78,857.3<br>78,649.2 | 33,187.1<br>32,678.4                | 2,759.2<br>2,760.6            | 42,911.0             | 64,916.1<br>68,379.0 | 62,981.0             | 62,975.7<br>66,404.8 | 5.4<br>0.2  | 1,913.4               | 21.6<br>96.0   | 820.1<br>800.3                     | 140,148.5<br>139,767.7        | 65,900.3<br>67,941.3 | 59,393.1<br>62,365.0 | 61.0<br>60.8                    | 6,446.2            | 108,405.5<br>99,932.1  |
| Jun<br>Jul       | 455,469.7<br>459,795.2 | 78,649.2             | 32,808.9                            | 2,760.6                       | 43,210.2<br>43,969.3 | 68,355.8             | 66,404.9<br>66,403.0 | 66,403.0             | 0.2         | 1,878.1<br>1,857.7    | 95.0           | 863.5                              | 141,156.5                     | 68,986.7             | 63,105.4             | 60.8                            | 5,515.4<br>5,820.5 | 100,685.8              |
| Aug              | 465,368.2              | 81,124.7             | 32,361.8                            | 2,689.5                       | 46,073.3             | 68,292.3             | 66,459.4             | 66,458.3             | 1.0         | 1,688.2               | 144.7          | 1,010.7                            | 139,455.0                     | 69,112.9             | 63,297.7             | 60.8                            | 5,754.4            | 100,665.8              |
| Sep              | 467,018.0              | 80,192.4             | 29,278.8                            | 2,880.9                       | 48,032.7             | 68,258.8             | 66,193.1             | 66,191.6             | 1.4         | 1,908.2               | 157.5          | 998.6                              | 140,830.5                     | 73,945.7             | 68,415.8             | 60.8                            | 5,469.1            | 102,792.0              |
| Oct              | 465,313.7              | 78,513.0             | 25,917.8                            | 2,605.4                       | 49,989.7             | 67,934.3             | 65,869.4             | 65,868.7             | 0.7         | 1,903.8               | 161.1          | 1,019.1                            | 140,484.6                     | 74,338.7             | 68,715.7             | 60.8                            | 5,562.2            | 103,024.0              |
| Nov              | 472,488.8              | 75,389.6             | 19,916.2                            | 2,424.3                       | 53,049.2             | 68,193.9             | 66,178.3             | 66,173.7             | 4.6         | 1,883.2               | 132.4          | 1,152.0                            | 142,821.9                     | 81,103.4             | 74,686.4             | 60.8                            | 6,356.2            | 103,827.9              |
| Dec              | 467,298.4              | 73,398.8             | 19,552.3                            | 2,685.2                       | 51,161.2             | 68,107.7             | 66,172.8             | 66,172.0             | 0.7         | 1,773.7               | 161.3          | 1,252.7                            | 144,280.9                     | 75,238.0             | 66,824.4             | 60.8                            | 8,352.8            | 105,020.3              |
| 2017             |                        |                      |                                     |                               |                      |                      |                      |                      |             |                       |                |                                    |                               |                      |                      |                                 |                    |                        |
| Jan              | 475,511.0              | 72,808.2             | 18,876.1                            | 2,423.4                       | 51,508.8             | 67,499.7             | 66,161.7             | 66,160.7             | 1.1         | 1,225.7               | 112.3          | 1,219.3                            | 141,388.5                     | 88,154.6             | 81,052.9             | 60.8                            | 7,040.9            | 104,440.6              |
| Feb              | 469,066.1              | 74,786.3             | 21,128.2                            | 1,897.1                       | 51,761.1             | 64,266.5             | 62,685.9             | 62,685.0             | 0.8         | 1,510.1               | 70.5           | 922.7                              | 140,193.9                     | 82,486.5             | 76,735.8             | 60.8                            | 5,689.9            | 106,410.2              |
| Mar              | 462,017.9              | 68,770.6             | 14,954.9                            | 1,991.2                       | 51,824.6             | 65,197.9             | 63,355.0             | 63,354.0             | 1.0         | 1,795.4               | 47.5           | 800.8                              | 139,840.4                     | 81,036.5             | 74,427.3             | 60.8                            | 6,548.4            | 106,371.7              |
| Apr              | 466,983.9              | 73,069.7             | 20,134.7                            | 1,603.7                       | 51,331.3             | 65,007.9             | 63,173.8             | 63,172.2             | 1.6         | 1,759.8               | 74.3           | 792.6                              | 140,925.6                     | 78,595.2             | 72,075.3             | 60.8                            | 6,459.1            | 108,593.1              |
| May              | 462,634.4              | 77,044.6             | 23,633.6                            | 1,360.9                       | 52,050.1             | 64,534.0             | 62,844.0             | 62,843.0             | 1.0         | 1,565.0               | 124.9          | 917.5                              | 140,053.8                     | 72,535.9             | 66,164.7             | 60.8                            | 6,310.4            | 107,548.7              |
| Jun<br>Jul       | 455,838.9<br>462,691.4 | 76,726.1<br>79,274.5 | 25,221.0<br>27,664.3                | 1,318.8<br>1,836.2            | 50,186.2<br>49,774.0 | 64,407.4<br>63,560.1 | 62,602.8<br>62,132.6 | 62,601.9<br>62,132.3 | 0.9<br>0.3  | 1,691.9<br>1,306.1    | 112.7<br>121.4 | 854.9<br>805.9                     | 140,528.0<br>139,679.5        | 66,727.8<br>71,620.5 | 60,644.2<br>65,482.2 | 60.8<br>60.8                    | 6,022.8<br>6,077.5 | 106,594.9<br>107,750.9 |
|                  |                        | ,                    | ,556                                | .,000.2                       | ,                    | 22,000.1             | 1_,.02.0             | ,.02.0               | 0.0         | .,000.1               |                |                                    |                               | ,,,,,,,              | , IOZ.Z              |                                 | 2,00               | ,                      |
|                  |                        |                      |                                     |                               |                      |                      |                      |                      |             |                       |                |                                    |                               |                      |                      |                                 |                    |                        |