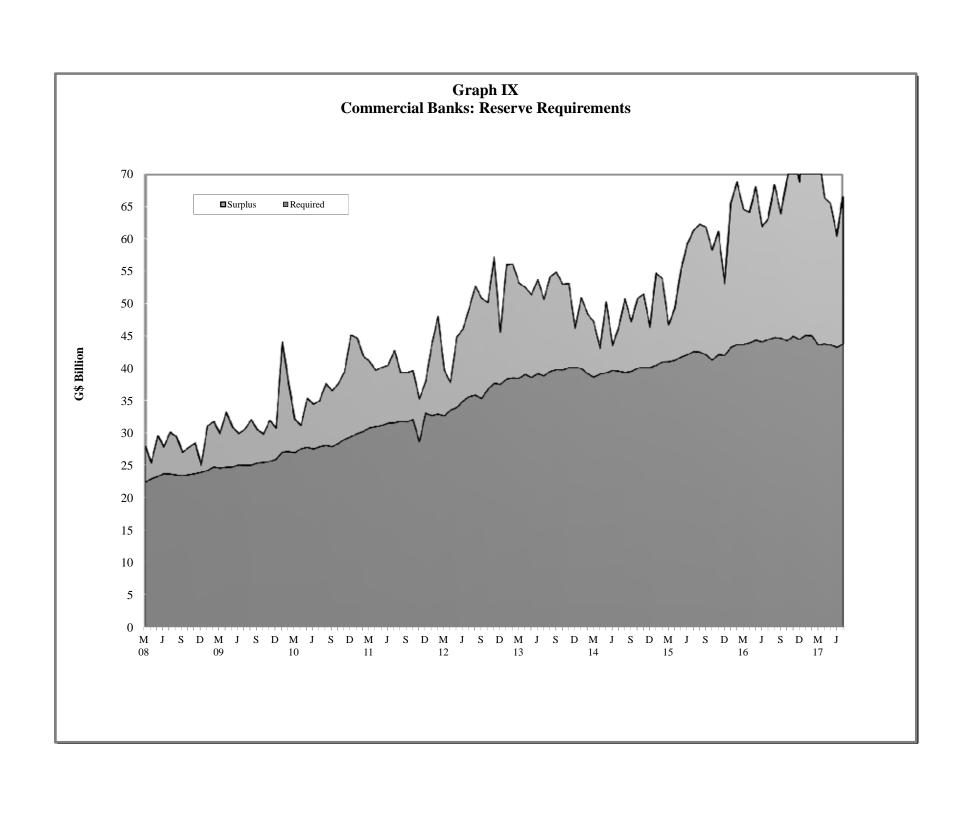

vity (July 2017) |
| VIII | - | Commercial Banks: Liquid Assets (March 2008 – July 2017)                    |
| IX   | - | Commercial Banks: Reserve Requirements (March 2008 – July 2017)             |
| X    | - | Banking System: Net Domestic Credit (March 2008 – July 2017)                |
| XI   | - | Banking System: Money and Quasi Money (March 2008 – July 2017)              |
| XII  | - | Bank Rate and Treasury Bill Rate (March 2008 – July 2017)                   |
| XIII | - | Commercial Banks: Prime and Average Lending Rates (March 2008 – July 2017)  |
| XIV  | - | Commercial Banks: Time and Savings Deposit Rates (March 2008 – July 2017)   |
| XV   | _ | Market Exchange Rates (March 2008 – July 2017)                              |

GENERAL NOTES

NOTES TO THE TABLES

























Graph XIII
Commercial Banks: Prime and Average\* Lending Rate







# I. GENERAL NOTES

# **Symbols Used**

- ... Indicates that data are not available;
- Indicates that the figure is zero or less than half the final digit shown or that the item does not exist;
- Used between two period (e.g. 2010-11 or July-September) to indicate the years or months covered including the beginning and the ending year or month as the case may be;
- / Used between years (e.g. 2010/11) to indicate a crop year or fiscal year.
- Means incomplete data due probably to under-reporting or partial response by respondents.
- \* Means preliminary figures.
- \*\* Means revised figures.

In some cases, the individual items do not always sum up to the totals due to rounding.

# Acknowledgement

The Bank of Guya