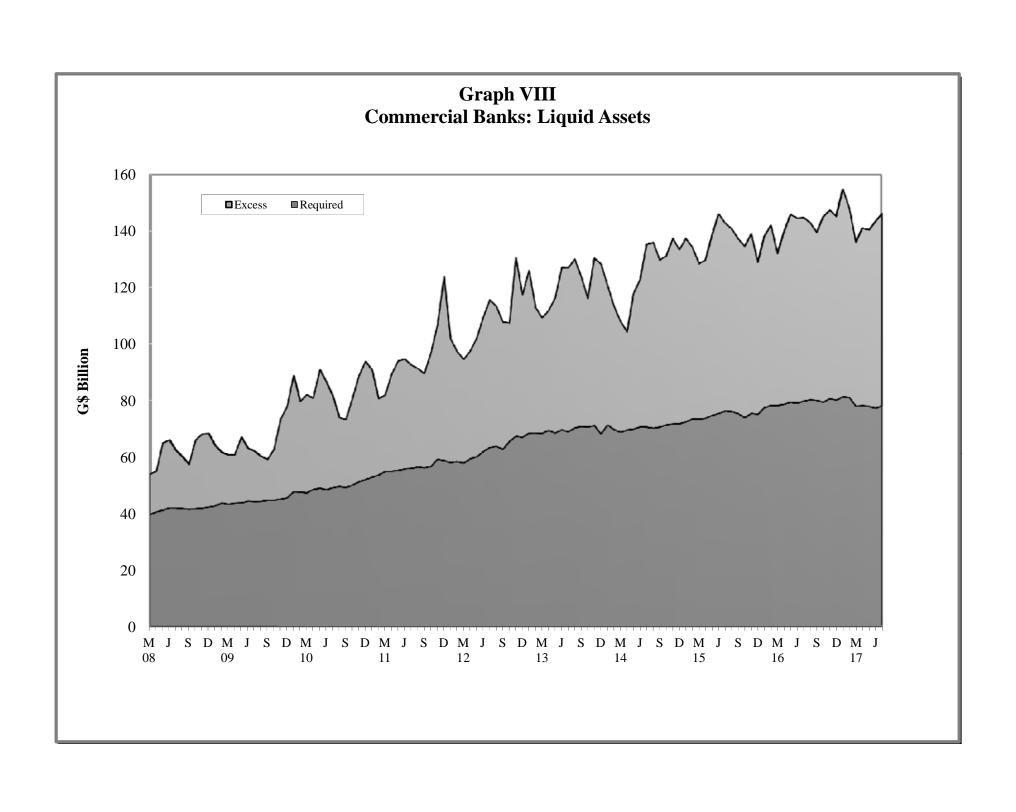

tivity (July 2017) |
| VIII | - | Commercial Banks: Liquid Assets (March 2008 – July 2017)                    |
| IX   | - | Commercial Banks: Reserve Requirements (March 2008 – July 2017)             |
| X    | - | Banking System: Net Domestic Credit (March 2008 – July 2017)                |
| XI   | - | Banking System: Money and Quasi Money (March 2008 – July 2017)              |
| XII  | - | Bank Rate and Treasury Bill Rate (March 2008 – July 2017)                   |
| XIII | - | Commercial Banks: Prime and Average Lending Rates (March 2008 – July 2017)  |
| XIV  | - | Commercial Banks: Time and Savings Deposit Rates (March 2008 – July 2017)   |
| XV   | _ | Market Exchange Rates (March 2008 – July 2017)                              |

GENERAL NOTES

NOTES TO THE TABLES

























Graph XIII
Commercial Banks: Prime and Average\* Lending Rate







# I. GENERAL NOTES

# **Symbols Used**

- ... Indicates that data are not available;
- Indicates that the figure is zero or less than half the final digit shown or that the item does not exist;
- Used between two period (e.g. 2010-11 or July-September) to indicate the years or months covered including the beginning and the ending year or month as the case may be;
- / Used between years (e.g. 2010/11) to indicate a crop year or fiscal year.
- Means incomplete data due probably to under-reporting or partial response by respondents.
- \* Means preliminary figures.
- \*\* Means revised figures.

In some cases, the individual items do not always sum up to the totals due to rounding.

# Acknowledgement

The Bank of Gu