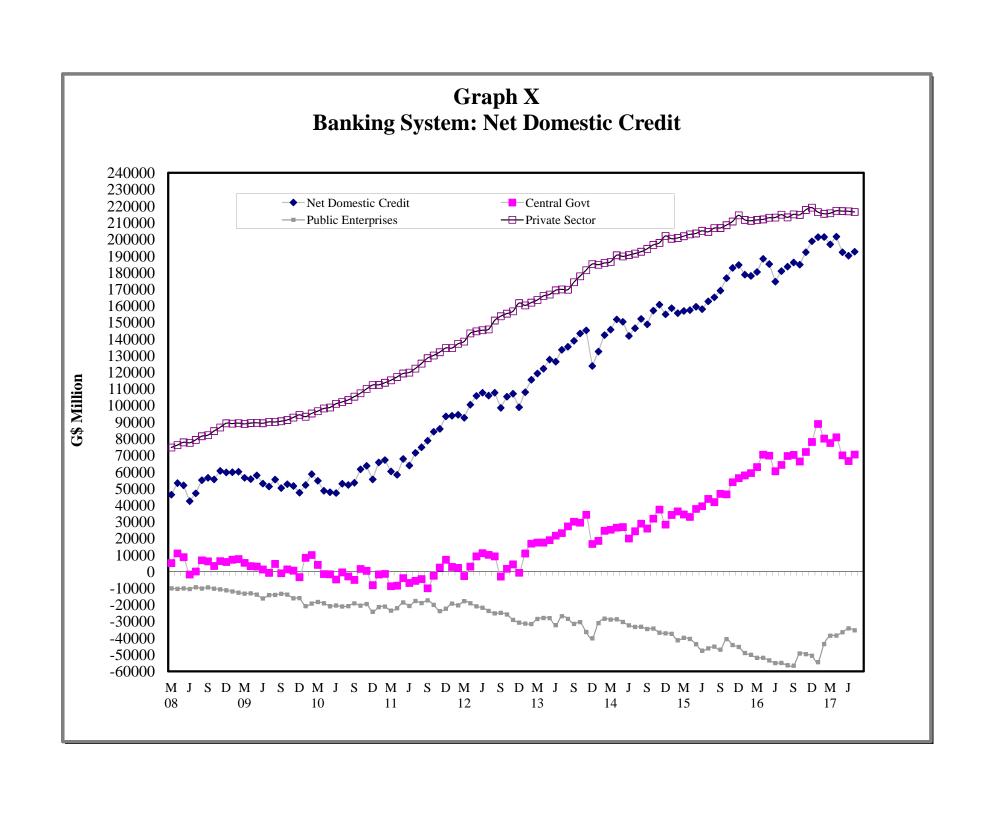

ty (July 2017) |
| VIII | - | Commercial Banks: Liquid Assets (March 2008 – July 2017)                    |
| IX   | - | Commercial Banks: Reserve Requirements (March 2008 – July 2017)             |
| X    | - | Banking System: Net Domestic Credit (March 2008 – July 2017)                |
| XI   | - | Banking System: Money and Quasi Money (March 2008 – July 2017)              |
| XII  | - | Bank Rate and Treasury Bill Rate (March 2008 – July 2017)                   |
| XIII | - | Commercial Banks: Prime and Average Lending Rates (March 2008 – July 2017)  |
| XIV  | - | Commercial Banks: Time and Savings Deposit Rates (March 2008 – July 2017)   |
| XV   | _ | Market Exchange Rates (March 2008 – July 2017)                              |

GENERAL NOTES

NOTES TO THE TABLES

























Graph XIII
Commercial Banks: Prime and Average\* Lending Rate







# I. GENERAL NOTES

# **Symbols Used**

- ... Indicates that data are not available;
- Indicates that the figure is zero or less than half the final digit shown or that the item does not exist;
- Used between two period (e.g. 2010-11 or July-September) to indicate the years or months covered including the beginning and the ending year or month as the case may be;
- / Used between years (e.g. 2010/11) to indicate a crop year or fiscal year.
- Means incomplete data due probably to under-reporting or partial response by respondents.
- \* Means preliminary figures.
- \*\* Means revised figures.

In some cases, the individual items do not always sum up to the totals due to rounding.

# Acknowledgement

The Bank of Guyana