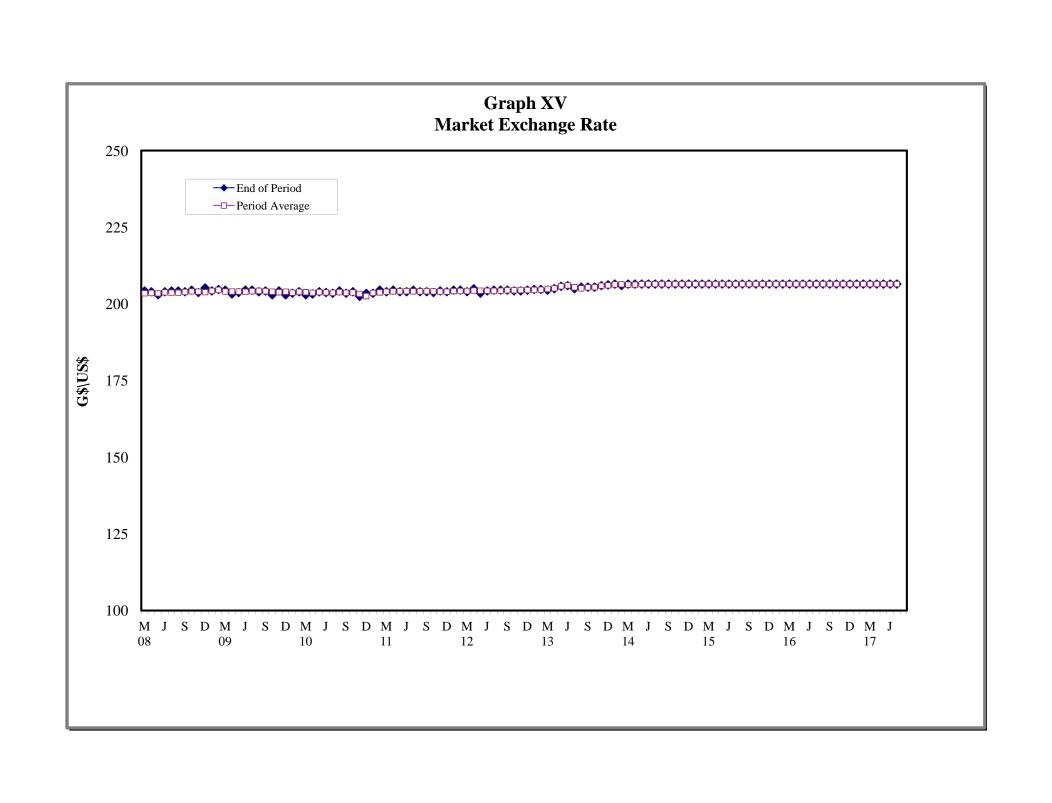

#### STATISTICAL ABSTRACT

| TABLE           | S CONTENTS                                                                     |
|-----------------|--------------------------------------------------------------------------------|
|                 | 1. MONETARY AUTHORITY                                                          |
| 1.1             | Bank of Guyana: Assets                                                         |
| 1.2             | Bank of Guyana: Liabilities                                                    |
| 1.3             | Bank of Guyana: Currency Notes Issue                                           |
| 1.4             | Bank of Guyana: Coins Issue                                                    |
|                 | 2. COMMERCIAL BANKS                                                            |
| 2.1(a)          | Commercial Banks: Assets                                                       |
| 2.1(b)          | Commercial Banks: Liabilities, Capital and Reserves                            |
| 2.2             | Commercial Banks: Total Deposits                                               |
| 2.3             | Commercial Banks: Demand Deposits                                              |
| 2.4             | Commercial Banks: Time Deposits                                                |
| 2.5             | Commercial Banks: Savings Deposits                                             |
| 2.6             | Commercial Banks: Time Deposits by Maturity                                    |
| 2.7             | Commercial Banks: Debits and Credits on Savings Accounts                       |
| 2.8             | Commercial Banks: Debits on Chequing Accounts                                  |
| 2.9             | Commercial Banks: Clearing Balances                                            |
| ` '             | Commercial Banks: Total Loans and Advances                                     |
| 2.10(b)         | Commercial Banks: Total Loans and Advances                                     |
| 2.11            | Commercial Banks: Demand Loans and Advances                                    |
| 2.12            | Commercial Banks: Term Loans and Advances                                      |
|                 | Commercial Banks: Loans and Advances to Residents by Sector                    |
|                 | Commercial Banks: Loans and Advances to Residents by Sector                    |
|                 | Commercial Banks: Loans and Advances to Residents by Sector                    |
|                 | Commercial Banks: Loans and Advances to Residents by Sector                    |
|                 | Commercial Banks: Loans and Advances to Residents by Sector                    |
| 2.13(f)         |                                                                                |
|                 | Commercial Banks: Loans and Advances to Residents by Sector                    |
| 2.13(h)<br>2.14 | Commercial Banks: Loans and Advances to Residents by Sector                    |
| 2.14            | Commercial Banks: Liquid Assets Commercial Banks: Minimum Reserve Requirements |
|                 | Foreign Exchange Intervention                                                  |
|                 | Interbank Trade                                                                |
| 2.17            | Commercial Banks Holdings of Treasury Bills                                    |
| 2.17            | 3. BANKING SYSTEM                                                              |
| 2 1             |                                                                                |
| 3.1<br>3.2      | Monetary Survey International Reserves and Foreign Assets                      |
|                 | 4. MONEY, CAPITAL MARKET RATES<br>AND OFFICIAL EXCHANGE RATES                  |
| 4.1             | Guyana: Selected Interest Rates                                                |
| 4.2             | Commercial Banks: Selected Interest Rates                                      |
| 4.3             | Comparative Treasury Bill Rates and Bank Rates                                 |
| 4.4             | Changes in Bank of Guyana Transaction Exchange Rate (G\$\US\$)                 |
| 4.5             | Exchange Rate (G\$\US\$)                                                       |
| 4.6             | Monthly Average Market Exchange Rates                                          |