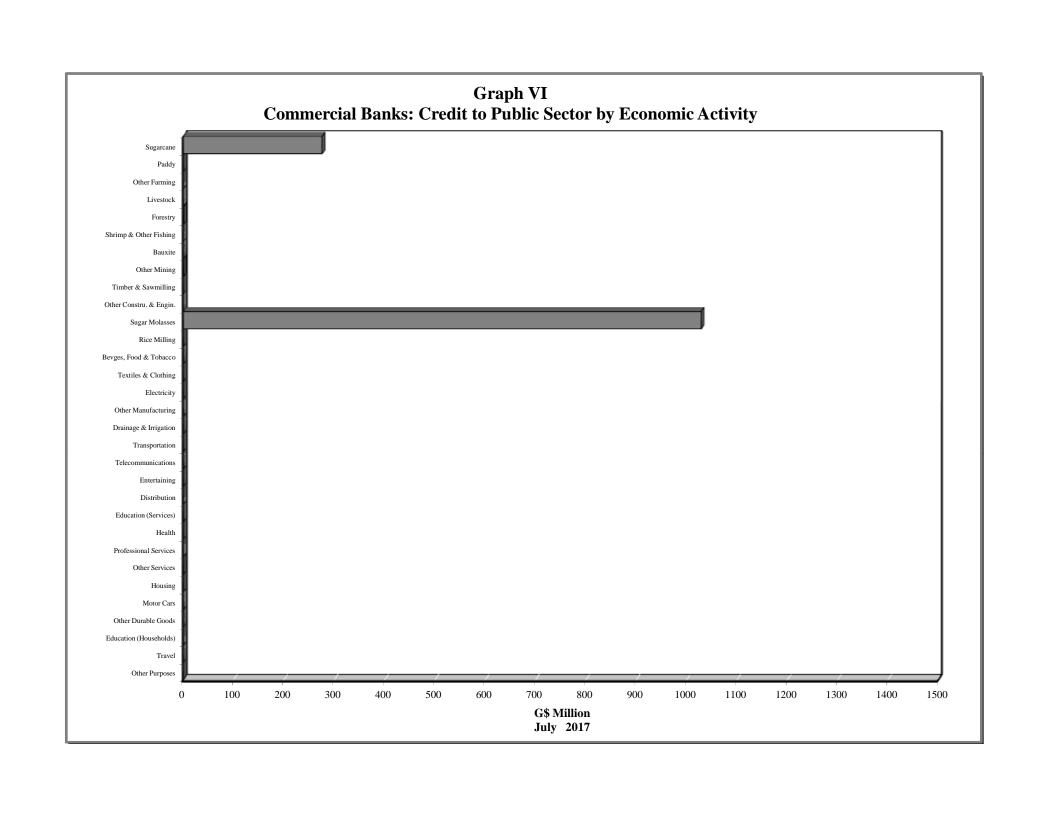

#### COMMERCIAL BANKS: ASSETS (G\$ MILLION)

Table 2.1 (a)

|                  |                        |                      | F                                   | 0                             |                      |                      |                      | Duddie C             |             |                       |                |                                    |                               |                      | David of             | 0                               |                    | Table 2.1 (a)          |
|------------------|------------------------|----------------------|-------------------------------------|-------------------------------|----------------------|----------------------|----------------------|----------------------|-------------|-----------------------|----------------|------------------------------------|-------------------------------|----------------------|----------------------|---------------------------------|--------------------|------------------------|
|                  |                        |                      |                                     | gn Sector                     |                      |                      | C                    | Public S             |             | 1                     |                | Non-Bank                           | Priv. Sect.                   |                      | Bank of              | Guyana                          | 1                  | 1                      |
| End of<br>Period | Total<br>Assets        | Total                | Bal. due<br>from<br>Banks<br>Abroad | Loans to<br>Non-<br>Residents | Other                | Total                | Total                | Securities           |             | Public<br>Enterprises | Other          | Financial<br>Institutions<br>Loans | Loans & Advances & Securities | Total                | Deposits             | External<br>Payment<br>Deposits | Currency           | Other                  |
| 0007             | 000 075 4              | 40.005.0             | 04.554.7                            | 200.0                         | 04.000.4             | 44.004.7             | 10.005.0             | 40.005.0             | 0.0         | 1 000 0               | 00.5           | 07.0                               | 50.004.0                      | 04.400.0             | 00.054.5             | 04.7                            | 0.440.4            | 00.004.0               |
| 2007<br>2008     | 203,975.1<br>232,629.3 | 49,625.0<br>49,506.4 | 24,551.7<br>18,857.4                | 692.9<br>534.5                | 24,380.4<br>30,114.5 | 44,364.7<br>53,997.4 | 43,035.6<br>50,945.0 | 43,035.6<br>50,909.2 | 0.0<br>35.8 | 1,239.6<br>2,998.1    | 89.5<br>54.3   | 37.8<br>109.2                      | 56,824.2<br>67,233.1          | 24,129.3<br>25,183.9 | 20,654.5<br>21,819.8 | 61.7<br>61.7                    | 3,413.1<br>3,302.4 | 28,994.2<br>36,599.4   |
| 2008             | 252,029.3              | 44,979.3             | 16,641.7                            | 1,092.3                       | 27,245.3             | 62,081.0             | 59,386.6             | 59,364.1             | 22.5        | 2,996.1               | 53.0           | 109.2                              | 66,979.9                      | 35,829.9             | 32,070.4             | 61.7                            | 3,697.8            | 43,787.1               |
| 2010             | 296,125.6              | 47,126.3             | 15,796.6                            | 1,332.3                       | 29,997.4             | 70,197.8             | 67,065.6             | 67,057.3             | 8.2         | 3,085.2               | 47.1           | 15.5                               | 78,307.7                      | 45,384.4             | 40,842.7             | 61.1                            | 4,480.6            | 55,093.9               |
| 2011             | 328,165.6              | 53,126.1             | 25,578.5                            | 1,171.1                       | 26,376.5             | 77,508.2             | 73,417.5             | 73,415.6             | 1.9         | 4,030.9               | 59.8           | 31.1                               | 94,238.2                      | 41,055.6             | 36,206.6             | 61.0                            | 4,787.9            | 62,206.5               |
| 2012             | 378,123.6              | 64,086.5             | 32,461.9                            | 1,195.4                       | 30,429.2             | 72,971.5             | 69,249.1             | 69,247.0             | 2.1         | 3,661.2               | 61.2           | 359.5                              | 112,969.7                     | 48,899.5             | 41,182.0             | 61.0                            | 7,656.4            | 78,836.8               |
| 2013             | 413,604.7              | 61,845.1             | 23,628.5                            | 1,967.9                       | 36,248.7             | 82,027.1             | 79,432.9             | 79,431.6             | 1.4         | 2,587.5               | 6.7            | 835.9                              | 128,286.9                     | 53,681.6             | 47,056.5             | 61.0                            | 6,564.0            | 86,928.1               |
| 2014             |                        |                      |                                     |                               |                      |                      |                      |                      |             |                       |                |                                    |                               |                      |                      |                                 |                    |                        |
| Mar              | 397,445.7              | 57,199.0             | 20,244.6                            | 1,943.3                       | 35,011.1             | 77,307.3             | 73,758.2             | 73,753.4             | 4.8         | 3,547.1               | 1.9            | 895.1                              | 127,593.1                     | 50,510.2             | 46,061.9             | 61.0                            | 4,387.2            | 83,941.1               |
| Jun              | 403,401.0              | 66,853.7             | 28,906.5                            | 2,041.5                       | 35,905.7             | 72,174.3             | 68,445.7             | 68,444.4             | 1.3         | 3,724.4               | 4.1            | 881.9                              | 129,448.7                     | 47,380.0             | 42,453.3             | 61.0                            | 4,865.6            | 86,662.5               |
| Sep              | 407,964.9              | 68,274.9             | 28,973.8                            | 2,004.0                       | 37,297.1             | 67,376.3             | 64,388.4             | 64,388.2             | 0.1         | 2,983.1               | 4.9            | 972.3                              | 131,445.1                     | 51,455.5             | 47,373.0             | 61.0                            | 4,021.5            | 88,440.7               |
| Dec              | 421,804.0              | 73,838.0             | 30,211.4                            | 2,958.4                       | 40,668.3             | 63,426.8             | 61,027.5             | 61,007.3             | 20.2        | 2,398.8               | 0.5            | 1,406.2                            | 137,735.9                     | 53,376.3             | 46,968.7             | 61.0                            | 6,346.6            | 92,020.8               |
| 2015             |                        |                      |                                     |                               |                      |                      |                      | T                    |             |                       |                |                                    |                               |                      |                      |                                 |                    |                        |
| Jan              | 419,757.6              | 71,463.1             | 28,246.1                            | 2,857.7                       | 40,359.2             | 64,076.7             | 61,569.0             | 61,567.5             | 1.5         | 2,507.3               | 0.4            | 1,394.8                            | 135,526.3                     | 58,572.4             | 53,443.4             | 61.0                            | 5,068.0            | 88,724.2               |
| Feb              | 425,074.1<br>426,224.7 | 76,584.6<br>82,935.0 | 34,260.2<br>40,284.6                | 2,717.1                       | 39,607.4             | 63,036.3<br>62,039.4 | 60,588.0<br>59,920.0 | 60,582.2<br>59,919.5 | 5.8<br>0.5  | 2,447.8<br>2,119.0    | 0.4            | 1,353.6                            | 134,316.8<br>134,677.0        | 59,173.5<br>52,714.5 | 53,867.2<br>46,901.7 | 61.0<br>61.0                    | 5,245.2            | 90,609.3<br>92,488.3   |
| Mar<br>Apr       | 426,224.7              | 82,935.0<br>85,161.3 | 40,284.6                            | 2,459.5<br>2,684.1            | 40,191.0<br>41,313.3 | 62,039.4             | 59,920.0             | 58,660.3             | 194.3       | 2,119.0               | 0.4<br>0.3     | 1,370.5<br>1,395.0                 | 134,677.0                     | 52,714.5             | 48,374.3             | 61.0                            | 5,751.8<br>5,255.6 | 92,488.3               |
| May              | 432,667.9              | 81,413.7             | 36,363.5                            | 2,383.8                       | 42,666.4             | 61,090.2             | 58,595.5             | 58,594.0             | 1.4         | 2,494.4               | 0.3            | 1,420.9                            | 135,121.2                     | 60,659.8             | 55,149.5             | 61.0                            | 5,449.3            | 92,962.0               |
| Jun              | 437,161.2              | 79,365.7             | 35,673.9                            | 2,414.8                       | 41,277.0             | 60,291.7             | 58,463.7             | 58,461.5             | 2.2         | 1,827.6               | 0.3            | 1,443.1                            | 135,218.6                     | 66,558.1             | 60,697.1             | 61.0                            | 5,799.9            | 94,284.1               |
| Jul              | 437,784.1              | 75,959.3             | 30,636.4                            | 2,200.6                       | 43,122.2             | 63,491.2             | 61,456.8             | 61,450.7             | 6.1         | 2,034.1               | 0.3            | 1,561.9                            | 134,049.2                     | 67,030.3             | 62,282.9             | 61.0                            | 4,686.4            | 95,692.3               |
| Aug              | 437,576.2              | 73,502.1             | 27,611.2                            | 2,392.0                       | 43,498.8             | 63,869.7             | 61,331.3             | 61,330.3             | 0.9         | 2,538.0               | 0.4            | 1,655.4                            | 136,240.2                     | 66,999.8             | 62,228.8             | 61.0                            | 4,710.0            | 95,309.1               |
| Sep              | 433,831.1              | 69,841.3             | 28,003.9                            | 2,476.5                       | 39,361.0             | 62,802.9             | 60,963.1             | 60,961.3             | 1.8         | 1,837.0               | 2.8            | 1,719.7                            | 136,017.4                     | 68,341.5             | 62,633.0             | 61.0                            | 5,647.5            | 95,108.3               |
| Oct              | 433,386.2              | 72,493.1             | 29,936.2                            | 2,604.3                       | 39,952.6             | 62,996.3             | 60,758.2             | 60,734.9             | 23.3        | 2,234.6               | 3.6            | 1,768.4                            | 137,160.0                     | 62,848.6             | 57,768.5             | 61.0                            | 5,019.1            | 96,119.7               |
| Nov              | 441,629.4              | 72,242.0             | 28,533.5                            | 2,793.9                       | 40,914.6             | 64,163.8             | 61,907.8             | 61,907.2             | 0.6         | 2,251.4               | 4.6            | 1,450.8                            | 139,094.6                     | 67,216.2             | 61,773.8             | 61.0                            | 5,381.4            | 97,462.0               |
| Dec              | 442,903.2              | 73,750.5             | 29,365.7                            | 2,728.5                       | 41,656.4             | 65,702.2             | 63,704.0             | 63,704.0             | 0.0         | 1,953.9               | 44.3           | 1,504.1                            | 142,561.5                     | 61,507.9             | 53,606.8             | 61.0                            | 7,840.1            | 97,876.9               |
| 2016             |                        |                      |                                     |                               |                      |                      |                      |                      |             |                       |                |                                    |                               |                      |                      |                                 |                    |                        |
| Jan              | 448,936.8              | 73,112.8             | 28,050.7                            | 2,838.6                       | 42,223.5             | 66,233.0             | 64,191.7             | 64,188.0             | 3.8         | 1,996.8               | 44.5           | 1,576.5                            | 139,306.5                     | 71,491.8             | 65,775.8             | 61.0                            | 5,655.0            | 97,216.3               |
| Feb              | 452,177.6              | 74,603.6             | 31,213.0                            | 2,724.5                       | 40,666.2             | 66,448.5             | 64,385.8             | 64,378.6             | 7.2         | 2,031.4               | 31.4           | 1,020.3                            | 138,792.9                     | 73,703.1             | 67,509.5             | 61.0                            | 6,132.6            | 97,609.2               |
| Mar              | 455,249.7              | 77,882.0             | 34,480.4                            | 3,133.7                       | 40,267.9             | 67,246.3             | 65,334.5             | 65,334.4             | 0.1         | 1,910.8               | 1.1            | 812.5                              | 139,363.9                     | 70,378.7             | 63,923.5             | 61.0                            | 6,394.2            | 99,566.1               |
| Apr              | 456,803.3              | 77,364.4             | 32,776.4                            | 3,026.1                       | 41,561.9             | 66,744.8             | 65,196.0             | 65,192.3             | 3.7         | 1,510.1               | 38.6           | 974.5                              | 139,179.7                     | 73,070.8             | 67,523.8             | 61.0                            | 5,485.9            | 99,469.0               |
| May              | 459,047.8<br>455,469.7 | 78,857.3<br>78,649.2 | 33,187.1<br>32,678.4                | 2,759.2<br>2,760.6            | 42,911.0             | 64,916.1<br>68,379.0 | 62,981.0             | 62,975.7<br>66,404.8 | 5.4<br>0.2  | 1,913.4               | 21.6<br>96.0   | 820.1<br>800.3                     | 140,148.5<br>139,767.7        | 65,900.3<br>67,941.3 | 59,393.1<br>62,365.0 | 61.0<br>60.8                    | 6,446.2            | 108,405.5<br>99,932.1  |
| Jun<br>Jul       | 455,469.7<br>459,795.2 | 78,649.2             | 32,808.9                            | 2,760.6                       | 43,210.2<br>43,969.3 | 68,355.8             | 66,404.9<br>66,403.0 | 66,403.0             | 0.2         | 1,878.1<br>1,857.7    | 95.0           | 863.5                              | 141,156.5                     | 68,986.7             | 63,105.4             | 60.8                            | 5,515.4<br>5,820.5 | 100,685.8              |
| Aug              | 465,368.2              | 81,124.7             | 32,361.8                            | 2,689.5                       | 46,073.3             | 68,292.3             | 66,459.4             | 66,458.3             | 1.0         | 1,688.2               | 144.7          | 1,010.7                            | 139,455.0                     | 69,112.9             | 63,297.7             | 60.8                            | 5,754.4            | 100,665.8              |
| Sep              | 467,018.0              | 80,192.4             | 29,278.8                            | 2,880.9                       | 48,032.7             | 68,258.8             | 66,193.1             | 66,191.6             | 1.4         | 1,908.2               | 157.5          | 998.6                              | 140,830.5                     | 73,945.7             | 68,415.8             | 60.8                            | 5,469.1            | 102,792.0              |
| Oct              | 465,313.7              | 78,513.0             | 25,917.8                            | 2,605.4                       | 49,989.7             | 67,934.3             | 65,869.4             | 65,868.7             | 0.7         | 1,903.8               | 161.1          | 1,019.1                            | 140,484.6                     | 74,338.7             | 68,715.7             | 60.8                            | 5,562.2            | 103,024.0              |
| Nov              | 472,488.8              | 75,389.6             | 19,916.2                            | 2,424.3                       | 53,049.2             | 68,193.9             | 66,178.3             | 66,173.7             | 4.6         | 1,883.2               | 132.4          | 1,152.0                            | 142,821.9                     | 81,103.4             | 74,686.4             | 60.8                            | 6,356.2            | 103,827.9              |
| Dec              | 467,298.4              | 73,398.8             | 19,552.3                            | 2,685.2                       | 51,161.2             | 68,107.7             | 66,172.8             | 66,172.0             | 0.7         | 1,773.7               | 161.3          | 1,252.7                            | 144,280.9                     | 75,238.0             | 66,824.4             | 60.8                            | 8,352.8            | 105,020.3              |
| 2017             |                        |                      |                                     |                               |                      |                      |                      |                      |             |                       |                |                                    |                               |                      |                      |                                 |                    |                        |
| Jan              | 475,511.0              | 72,808.2             | 18,876.1                            | 2,423.4                       | 51,508.8             | 67,499.7             | 66,161.7             | 66,160.7             | 1.1         | 1,225.7               | 112.3          | 1,219.3                            | 141,388.5                     | 88,154.6             | 81,052.9             | 60.8                            | 7,040.9            | 104,440.6              |
| Feb              | 469,066.1              | 74,786.3             | 21,128.2                            | 1,897.1                       | 51,761.1             | 64,266.5             | 62,685.9             | 62,685.0             | 0.8         | 1,510.1               | 70.5           | 922.7                              | 140,193.9                     | 82,486.5             | 76,735.8             | 60.8                            | 5,689.9            | 106,410.2              |
| Mar              | 462,017.9              | 68,770.6             | 14,954.9                            | 1,991.2                       | 51,824.6             | 65,197.9             | 63,355.0             | 63,354.0             | 1.0         | 1,795.4               | 47.5           | 800.8                              | 139,840.4                     | 81,036.5             | 74,427.3             | 60.8                            | 6,548.4            | 106,371.7              |
| Apr              | 466,983.9              | 73,069.7             | 20,134.7                            | 1,603.7                       | 51,331.3             | 65,007.9             | 63,173.8             | 63,172.2             | 1.6         | 1,759.8               | 74.3           | 792.6                              | 140,925.6                     | 78,595.2             | 72,075.3             | 60.8                            | 6,459.1            | 108,593.1              |
| May              | 462,634.4              | 77,044.6             | 23,633.6                            | 1,360.9                       | 52,050.1             | 64,534.0             | 62,844.0             | 62,843.0             | 1.0         | 1,565.0               | 124.9          | 917.5                              | 140,053.8                     | 72,535.9             | 66,164.7             | 60.8                            | 6,310.4            | 107,548.7              |
| Jun<br>Jul       | 455,838.9<br>462,691.4 | 76,726.1<br>79,274.5 | 25,221.0<br>27,664.3                | 1,318.8<br>1,836.2            | 50,186.2<br>49,774.0 | 64,407.4<br>63,560.1 | 62,602.8<br>62,132.6 | 62,601.9<br>62,132.3 | 0.9<br>0.3  | 1,691.9<br>1,306.1    | 112.7<br>121.4 | 854.9<br>805.9                     | 140,528.0<br>139,679.5        | 66,727.8<br>71,620.5 | 60,644.2<br>65,482.2 | 60.8<br>60.8                    | 6,022.8<br>6,077.5 | 106,594.9<br>107,750.9 |
|                  |                        | ,                    | ,556                                | .,000.2                       | ,                    | 22,000.1             | 1_,.02.0             | ,.02.0               | 0.0         | .,000.1               |                |                                    |                               | ,,,,,,,              | , IOZ.Z              |                                 | 2,00               | ,                      |
|                  |                        |                      |                                     |                               |                      |                      |                      |                      |             |                       |                |                                    |                               |                      |                      |                                 |                    |                        |