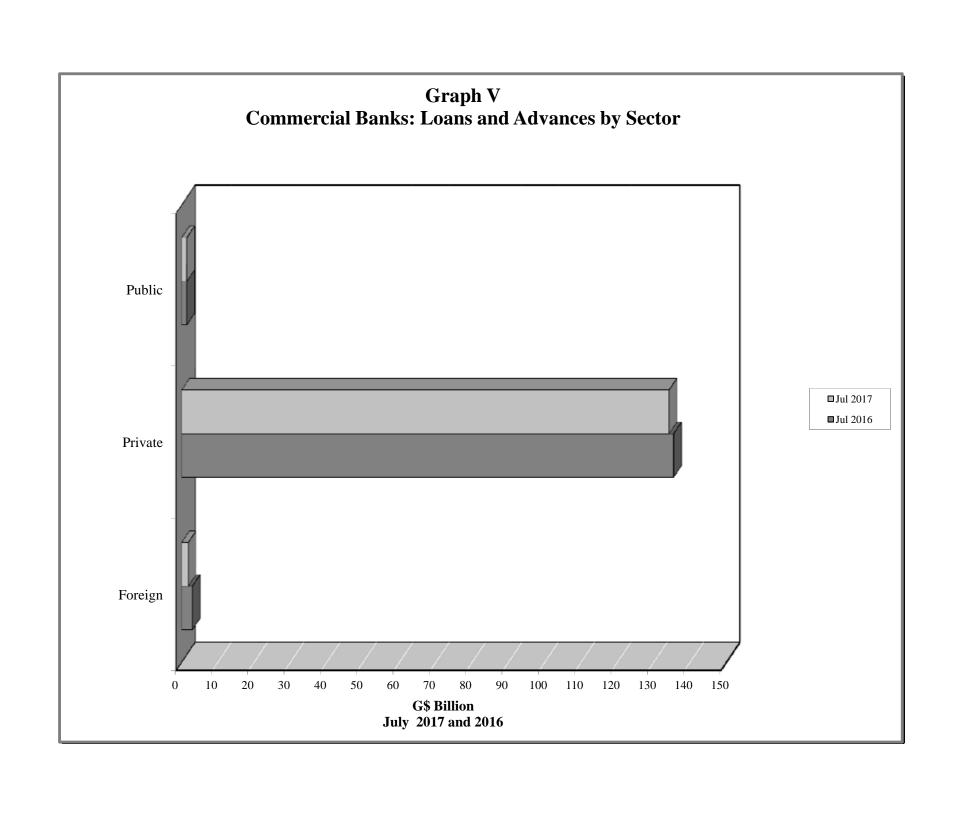

#### COMMERCIAL BANKS: ASSETS (G\$ MILLION)

Table 2.1 (a)

|                  |                        |                      | F                                   | 0                             |                      |                      |                      | Duddie C             |             |                       |                |                                    |                               |                      | David of             | 0                               |                    | Table 2.1 (a)          |
|------------------|------------------------|----------------------|-------------------------------------|-------------------------------|----------------------|----------------------|----------------------|----------------------|-------------|-----------------------|----------------|------------------------------------|-------------------------------|----------------------|----------------------|---------------------------------|--------------------|------------------------|
|                  |                        |                      |                                     | gn Sector                     |                      |                      | C                    | Public S             |             | 1                     |                | Non-Bank                           | Priv. Sect.                   |                      | Bank of              | Guyana                          | 1                  | 1                      |
| End of<br>Period | Total<br>Assets        | Total                | Bal. due<br>from<br>Banks<br>Abroad | Loans to<br>Non-<br>Residents | Other                | Total                | Total                | Securities           |             | Public<br>Enterprises | Other          | Financial<br>Institutions<br>Loans | Loans & Advances & Securities | Total                | Deposits             | External<br>Payment<br>Deposits | Currency           | Other                  |
| 0007             | 000 075 4              | 40.005.0             | 04.554.7                            | 200.0                         | 04.000.4             | 44.004.7             | 10.005.0             | 40.005.0             | 0.0         | 1 000 0               | 00.5           | 07.0                               | 50.004.0                      | 04.400.0             | 00.054.5             | 04.7                            | 0.440.4            | 00.004.0               |
| 2007<br>2008     | 203,975.1<br>232,629.3 | 49,625.0<br>49,506.4 | 24,551.7<br>18,857.4                | 692.9<br>534.5                | 24,380.4<br>30,114.5 | 44,364.7<br>53,997.4 | 43,035.6<br>50,945.0 | 43,035.6<br>50,909.2 | 0.0<br>35.8 | 1,239.6<br>2,998.1    | 89.5<br>54.3   | 37.8<br>109.2                      | 56,824.2<br>67,233.1          | 24,129.3<br>25,183.9 | 20,654.5<br>21,819.8 | 61.7<br>61.7                    | 3,413.1<br>3,302.4 | 28,994.2<br>36,599.4   |
| 2008             | 252,029.3              | 44,979.3             | 16,641.7                            | 1,092.3                       | 27,245.3             | 62,081.0             | 59,386.6             | 59,364.1             | 22.5        | 2,996.1               | 53.0           | 109.2                              | 66,979.9                      | 35,829.9             | 32,070.4             | 61.7                            | 3,697.8            | 43,787.1               |
| 2010             | 296,125.6              | 47,126.3             | 15,796.6                            | 1,332.3                       | 29,997.4             | 70,197.8             | 67,065.6             | 67,057.3             | 8.2         | 3,085.2               | 47.1           | 15.5                               | 78,307.7                      | 45,384.4             | 40,842.7             | 61.1                            | 4,480.6            | 55,093.9               |
| 2011             | 328,165.6              | 53,126.1             | 25,578.5                            | 1,171.1                       | 26,376.5             | 77,508.2             | 73,417.5             | 73,415.6             | 1.9         | 4,030.9               | 59.8           | 31.1                               | 94,238.2                      | 41,055.6             | 36,206.6             | 61.0                            | 4,787.9            | 62,206.5               |
| 2012             | 378,123.6              | 64,086.5             | 32,461.9                            | 1,195.4                       | 30,429.2             | 72,971.5             | 69,249.1             | 69,247.0             | 2.1         | 3,661.2               | 61.2           | 359.5                              | 112,969.7                     | 48,899.5             | 41,182.0             | 61.0                            | 7,656.4            | 78,836.8               |
| 2013             | 413,604.7              | 61,845.1             | 23,628.5                            | 1,967.9                       | 36,248.7             | 82,027.1             | 79,432.9             | 79,431.6             | 1.4         | 2,587.5               | 6.7            | 835.9                              | 128,286.9                     | 53,681.6             | 47,056.5             | 61.0                            | 6,564.0            | 86,928.1               |
| 2014             |                        |                      |                                     |                               |                      |                      |                      |                      |             |                       |                |                                    |                               |                      |                      |                                 |                    |                        |
| Mar              | 397,445.7              | 57,199.0             | 20,244.6                            | 1,943.3                       | 35,011.1             | 77,307.3             | 73,758.2             | 73,753.4             | 4.8         | 3,547.1               | 1.9            | 895.1                              | 127,593.1                     | 50,510.2             | 46,061.9             | 61.0                            | 4,387.2            | 83,941.1               |
| Jun              | 403,401.0              | 66,853.7             | 28,906.5                            | 2,041.5                       | 35,905.7             | 72,174.3             | 68,445.7             | 68,444.4             | 1.3         | 3,724.4               | 4.1            | 881.9                              | 129,448.7                     | 47,380.0             | 42,453.3             | 61.0                            | 4,865.6            | 86,662.5               |
| Sep              | 407,964.9              | 68,274.9             | 28,973.8                            | 2,004.0                       | 37,297.1             | 67,376.3             | 64,388.4             | 64,388.2             | 0.1         | 2,983.1               | 4.9            | 972.3                              | 131,445.1                     | 51,455.5             | 47,373.0             | 61.0                            | 4,021.5            | 88,440.7               |
| Dec              | 421,804.0              | 73,838.0             | 30,211.4                            | 2,958.4                       | 40,668.3             | 63,426.8             | 61,027.5             | 61,007.3             | 20.2        | 2,398.8               | 0.5            | 1,406.2                            | 137,735.9                     | 53,376.3             | 46,968.7             | 61.0                            | 6,346.6            | 92,020.8               |
| 2015             |                        |                      |                                     |                               |                      |                      |                      | T                    |             |                       |                |                                    |                               |                      |                      |                                 |                    |                        |
| Jan              | 419,757.6              | 71,463.1             | 28,246.1                            | 2,857.7                       | 40,359.2             | 64,076.7             | 61,569.0             | 61,567.5             | 1.5         | 2,507.3               | 0.4            | 1,394.8                            | 135,526.3                     | 58,572.4             | 53,443.4             | 61.0                            | 5,068.0            | 88,724.2               |
| Feb              | 425,074.1<br>426,224.7 | 76,584.6<br>82,935.0 | 34,260.2<br>40,284.6                | 2,717.1                       | 39,607.4             | 63,036.3<br>62,039.4 | 60,588.0<br>59,920.0 | 60,582.2<br>59,919.5 | 5.8<br>0.5  | 2,447.8<br>2,119.0    | 0.4            | 1,353.6                            | 134,316.8<br>134,677.0        | 59,173.5<br>52,714.5 | 53,867.2<br>46,901.7 | 61.0<br>61.0                    | 5,245.2            | 90,609.3<br>92,488.3   |
| Mar<br>Apr       | 426,224.7              | 82,935.0<br>85,161.3 | 40,284.6                            | 2,459.5<br>2,684.1            | 40,191.0<br>41,313.3 | 62,039.4             | 59,920.0             | 58,660.3             | 194.3       | 2,119.0               | 0.4<br>0.3     | 1,370.5<br>1,395.0                 | 134,677.0                     | 52,714.5             | 48,374.3             | 61.0                            | 5,751.8<br>5,255.6 | 92,488.3               |
| May              | 432,667.9              | 81,413.7             | 36,363.5                            | 2,383.8                       | 42,666.4             | 61,090.2             | 58,595.5             | 58,594.0             | 1.4         | 2,494.4               | 0.3            | 1,420.9                            | 135,121.2                     | 60,659.8             | 55,149.5             | 61.0                            | 5,449.3            | 92,962.0               |
| Jun              | 437,161.2              | 79,365.7             | 35,673.9                            | 2,414.8                       | 41,277.0             | 60,291.7             | 58,463.7             | 58,461.5             | 2.2         | 1,827.6               | 0.3            | 1,443.1                            | 135,218.6                     | 66,558.1             | 60,697.1             | 61.0                            | 5,799.9            | 94,284.1               |
| Jul              | 437,784.1              | 75,959.3             | 30,636.4                            | 2,200.6                       | 43,122.2             | 63,491.2             | 61,456.8             | 61,450.7             | 6.1         | 2,034.1               | 0.3            | 1,561.9                            | 134,049.2                     | 67,030.3             | 62,282.9             | 61.0                            | 4,686.4            | 95,692.3               |
| Aug              | 437,576.2              | 73,502.1             | 27,611.2                            | 2,392.0                       | 43,498.8             | 63,869.7             | 61,331.3             | 61,330.3             | 0.9         | 2,538.0               | 0.4            | 1,655.4                            | 136,240.2                     | 66,999.8             | 62,228.8             | 61.0                            | 4,710.0            | 95,309.1               |
| Sep              | 433,831.1              | 69,841.3             | 28,003.9                            | 2,476.5                       | 39,361.0             | 62,802.9             | 60,963.1             | 60,961.3             | 1.8         | 1,837.0               | 2.8            | 1,719.7                            | 136,017.4                     | 68,341.5             | 62,633.0             | 61.0                            | 5,647.5            | 95,108.3               |
| Oct              | 433,386.2              | 72,493.1             | 29,936.2                            | 2,604.3                       | 39,952.6             | 62,996.3             | 60,758.2             | 60,734.9             | 23.3        | 2,234.6               | 3.6            | 1,768.4                            | 137,160.0                     | 62,848.6             | 57,768.5             | 61.0                            | 5,019.1            | 96,119.7               |
| Nov              | 441,629.4              | 72,242.0             | 28,533.5                            | 2,793.9                       | 40,914.6             | 64,163.8             | 61,907.8             | 61,907.2             | 0.6         | 2,251.4               | 4.6            | 1,450.8                            | 139,094.6                     | 67,216.2             | 61,773.8             | 61.0                            | 5,381.4            | 97,462.0               |
| Dec              | 442,903.2              | 73,750.5             | 29,365.7                            | 2,728.5                       | 41,656.4             | 65,702.2             | 63,704.0             | 63,704.0             | 0.0         | 1,953.9               | 44.3           | 1,504.1                            | 142,561.5                     | 61,507.9             | 53,606.8             | 61.0                            | 7,840.1            | 97,876.9               |
| 2016             |                        |                      |                                     |                               |                      |                      |                      |                      |             |                       |                |                                    |                               |                      |                      |                                 |                    |                        |
| Jan              | 448,936.8              | 73,112.8             | 28,050.7                            | 2,838.6                       | 42,223.5             | 66,233.0             | 64,191.7             | 64,188.0             | 3.8         | 1,996.8               | 44.5           | 1,576.5                            | 139,306.5                     | 71,491.8             | 65,775.8             | 61.0                            | 5,655.0            | 97,216.3               |
| Feb              | 452,177.6              | 74,603.6             | 31,213.0                            | 2,724.5                       | 40,666.2             | 66,448.5             | 64,385.8             | 64,378.6             | 7.2         | 2,031.4               | 31.4           | 1,020.3                            | 138,792.9                     | 73,703.1             | 67,509.5             | 61.0                            | 6,132.6            | 97,609.2               |
| Mar              | 455,249.7              | 77,882.0             | 34,480.4                            | 3,133.7                       | 40,267.9             | 67,246.3             | 65,334.5             | 65,334.4             | 0.1         | 1,910.8               | 1.1            | 812.5                              | 139,363.9                     | 70,378.7             | 63,923.5             | 61.0                            | 6,394.2            | 99,566.1               |
| Apr              | 456,803.3              | 77,364.4             | 32,776.4                            | 3,026.1                       | 41,561.9             | 66,744.8             | 65,196.0             | 65,192.3             | 3.7         | 1,510.1               | 38.6           | 974.5                              | 139,179.7                     | 73,070.8             | 67,523.8             | 61.0                            | 5,485.9            | 99,469.0               |
| May              | 459,047.8<br>455,469.7 | 78,857.3<br>78,649.2 | 33,187.1<br>32,678.4                | 2,759.2<br>2,760.6            | 42,911.0             | 64,916.1<br>68,379.0 | 62,981.0             | 62,975.7<br>66,404.8 | 5.4<br>0.2  | 1,913.4               | 21.6<br>96.0   | 820.1<br>800.3                     | 140,148.5<br>139,767.7        | 65,900.3<br>67,941.3 | 59,393.1<br>62,365.0 | 61.0<br>60.8                    | 6,446.2            | 108,405.5<br>99,932.1  |
| Jun<br>Jul       | 455,469.7<br>459,795.2 | 78,649.2             | 32,808.9                            | 2,760.6                       | 43,210.2<br>43,969.3 | 68,355.8             | 66,404.9<br>66,403.0 | 66,403.0             | 0.2         | 1,878.1<br>1,857.7    | 95.0           | 863.5                              | 141,156.5                     | 68,986.7             | 63,105.4             | 60.8                            | 5,515.4<br>5,820.5 | 100,685.8              |
| Aug              | 465,368.2              | 81,124.7             | 32,361.8                            | 2,689.5                       | 46,073.3             | 68,292.3             | 66,459.4             | 66,458.3             | 1.0         | 1,688.2               | 144.7          | 1,010.7                            | 139,455.0                     | 69,112.9             | 63,297.7             | 60.8                            | 5,754.4            | 100,665.8              |
| Sep              | 467,018.0              | 80,192.4             | 29,278.8                            | 2,880.9                       | 48,032.7             | 68,258.8             | 66,193.1             | 66,191.6             | 1.4         | 1,908.2               | 157.5          | 998.6                              | 140,830.5                     | 73,945.7             | 68,415.8             | 60.8                            | 5,469.1            | 102,792.0              |
| Oct              | 465,313.7              | 78,513.0             | 25,917.8                            | 2,605.4                       | 49,989.7             | 67,934.3             | 65,869.4             | 65,868.7             | 0.7         | 1,903.8               | 161.1          | 1,019.1                            | 140,484.6                     | 74,338.7             | 68,715.7             | 60.8                            | 5,562.2            | 103,024.0              |
| Nov              | 472,488.8              | 75,389.6             | 19,916.2                            | 2,424.3                       | 53,049.2             | 68,193.9             | 66,178.3             | 66,173.7             | 4.6         | 1,883.2               | 132.4          | 1,152.0                            | 142,821.9                     | 81,103.4             | 74,686.4             | 60.8                            | 6,356.2            | 103,827.9              |
| Dec              | 467,298.4              | 73,398.8             | 19,552.3                            | 2,685.2                       | 51,161.2             | 68,107.7             | 66,172.8             | 66,172.0             | 0.7         | 1,773.7               | 161.3          | 1,252.7                            | 144,280.9                     | 75,238.0             | 66,824.4             | 60.8                            | 8,352.8            | 105,020.3              |
| 2017             |                        |                      |                                     |                               |                      |                      |                      |                      |             |                       |                |                                    |                               |                      |                      |                                 |                    |                        |
| Jan              | 475,511.0              | 72,808.2             | 18,876.1                            | 2,423.4                       | 51,508.8             | 67,499.7             | 66,161.7             | 66,160.7             | 1.1         | 1,225.7               | 112.3          | 1,219.3                            | 141,388.5                     | 88,154.6             | 81,052.9             | 60.8                            | 7,040.9            | 104,440.6              |
| Feb              | 469,066.1              | 74,786.3             | 21,128.2                            | 1,897.1                       | 51,761.1             | 64,266.5             | 62,685.9             | 62,685.0             | 0.8         | 1,510.1               | 70.5           | 922.7                              | 140,193.9                     | 82,486.5             | 76,735.8             | 60.8                            | 5,689.9            | 106,410.2              |
| Mar              | 462,017.9              | 68,770.6             | 14,954.9                            | 1,991.2                       | 51,824.6             | 65,197.9             | 63,355.0             | 63,354.0             | 1.0         | 1,795.4               | 47.5           | 800.8                              | 139,840.4                     | 81,036.5             | 74,427.3             | 60.8                            | 6,548.4            | 106,371.7              |
| Apr              | 466,983.9              | 73,069.7             | 20,134.7                            | 1,603.7                       | 51,331.3             | 65,007.9             | 63,173.8             | 63,172.2             | 1.6         | 1,759.8               | 74.3           | 792.6                              | 140,925.6                     | 78,595.2             | 72,075.3             | 60.8                            | 6,459.1            | 108,593.1              |
| May              | 462,634.4              | 77,044.6             | 23,633.6                            | 1,360.9                       | 52,050.1             | 64,534.0             | 62,844.0             | 62,843.0             | 1.0         | 1,565.0               | 124.9          | 917.5                              | 140,053.8                     | 72,535.9             | 66,164.7             | 60.8                            | 6,310.4            | 107,548.7              |
| Jun<br>Jul       | 455,838.9<br>462,691.4 | 76,726.1<br>79,274.5 | 25,221.0<br>27,664.3                | 1,318.8<br>1,836.2            | 50,186.2<br>49,774.0 | 64,407.4<br>63,560.1 | 62,602.8<br>62,132.6 | 62,601.9<br>62,132.3 | 0.9<br>0.3  | 1,691.9<br>1,306.1    | 112.7<br>121.4 | 854.9<br>805.9                     | 140,528.0<br>139,679.5        | 66,727.8<br>71,620.5 | 60,644.2<br>65,482.2 | 60.8<br>60.8                    | 6,022.8<br>6,077.5 | 106,594.9<br>107,750.9 |
|                  |                        | ,                    | ,556                                | .,000.2                       | ,                    | 22,000.1             | 1_,.02.0             | ,.02.0               | 0.0         | .,000.1               |                |                                    |                               | ,,,,,,,              | , IOZ.Z              |                                 | 2,00               | ,                      |
|                  |                        |                      |                                     |                               |                      |                      |                      |                      |             |                       |                |                                    |                               |                      |                      |                                 |                    |                        |