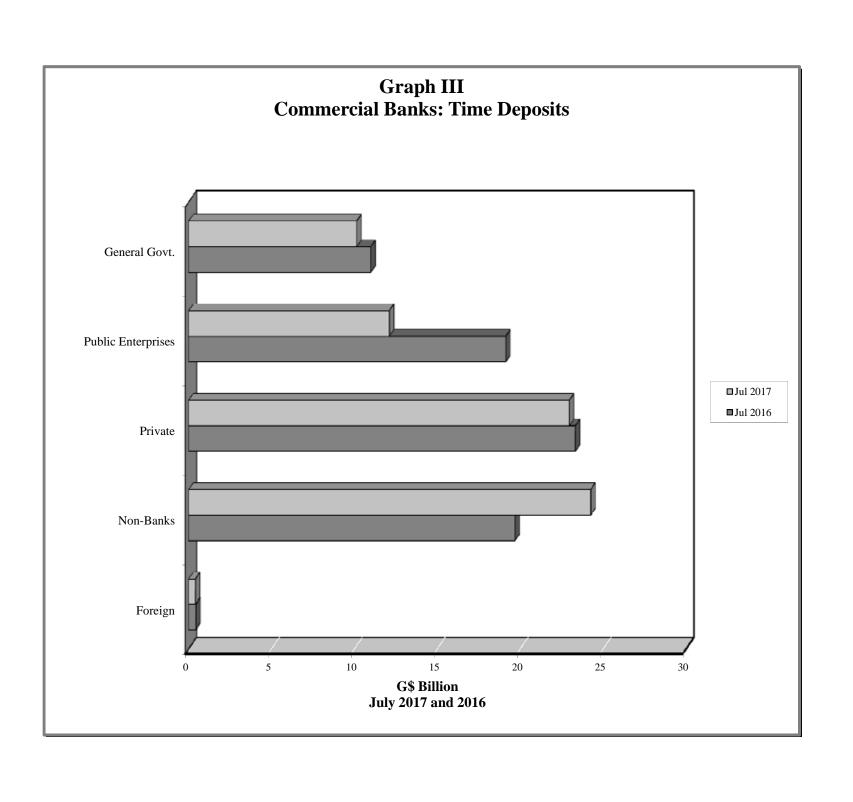

conomic Activity (July 2017) |
| VIII | - | Commercial Banks: Liquid Assets (March 2008 – July 2017)                    |
| IX   | - | Commercial Banks: Reserve Requirements (March 2008 – July 2017)             |
| X    | - | Banking System: Net Domestic Credit (March 2008 – July 2017)                |
| XI   | - | Banking System: Money and Quasi Money (March 2008 – July 2017)              |
| XII  | - | Bank Rate and Treasury Bill Rate (March 2008 – July 2017)                   |
| XIII | - | Commercial Banks: Prime and Average Lending Rates (March 2008 – July 2017)  |
| XIV  | - | Commercial Banks: Time and Savings Deposit Rates (March 2008 – July 2017)   |
| XV   | _ | Market Exchange Rates (March 2008 – July 2017)                              |

GENERAL NOTES

NOTES TO THE TABLES

























Graph XIII
Commercial Banks: Prime and Average\* Lending Rate







# I. GENERAL NOTES

# **Symbols Used**

- ... Indicates that data are not available;
- Indicates that the figure is zero or less than half the final digit shown or that the item does not exist;
- Used between two period (e.g. 2010-11 or July-September) to indicate the years or months covered including the beginning and the ending year or month as the case may be;
- / Used between years (e.g. 2010/11) to indicate a crop year or fiscal year.
- Means incomplete data due probably to under-reporting or partial response by respondents.
- \* Means preliminary figures.
- \*\* Means revised figures.

In some cases, the individual items do not always sum up to the totals due to rounding.

# Acknowledgement

The