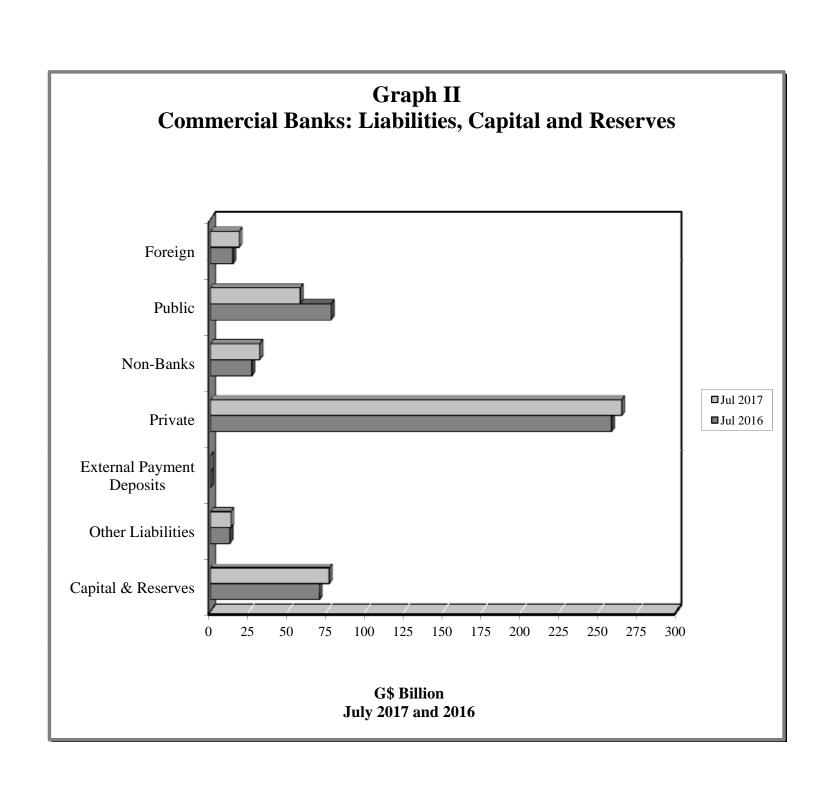

## BANK OF GUYANA: LIABILITIES, CAPITAL & RESERVES (G\$ MILLION)

Table 1.2

|              | Total                  |                      | Currency             |                |                        |                      | Depos                | its          |                      |                      | Capital and        | Reserves             |                      | Table 1.2          |
|--------------|------------------------|----------------------|----------------------|----------------|------------------------|----------------------|----------------------|--------------|----------------------|----------------------|--------------------|----------------------|----------------------|--------------------|
| End of       | Liabilities,           |                      |                      |                |                        |                      |                      | Ra           | nks                  |                      | Authorised         | Other                | Allocation           | Other              |
| Period       | Capital &<br>Reserves  | Total                | Notes                | Coins          | Total                  | Gov't                | Int'l Orgs.          | EPDs         | Other                | Other                | Share Cap.         | Reserves             | SDRs                 | 0.1101             |
|              |                        |                      | •                    |                |                        |                      | •                    | •            |                      |                      |                    |                      |                      |                    |
| 2007         | 130,792.1              | 33,213.6             | 32,675.7             | 537.9          | 85,021.9               | 36,481.0             | 20,361.0             | 61.7         | 21,207.8             | 6,910.3              | 1,000.0            | 4,649.3              | 4,468.0              | 2,439.2            |
| 2008         | 157,013.9              | 37,854.8             | 37,258.2             | 596.6          | 105,058.4              | 40,933.3             | 21,128.9             | 61.7         | 20,276.1             | 22,658.5             | 1,000.0            | 6,887.5              | 4,813.1              | 1,400.1            |
| 2009         | 214,867.0              | 42,134.6             | 41,495.9             | 638.6          | 140,687.8              | 61,065.4             | 19,610.5             | 61.7         | 29,943.1             | 30,007.2             | 1,000.0            | 2,635.9              | 26,603.0             | 1,805.7            |
| 2010         | 240,418.2              | 50,480.1             | 49,785.4             | 694.7          | 153,738.6              | 69,718.8             | 19,641.6             | 61.1         | 41,340.8             | 22,976.3             | 1,000.0            | 7,111.2              | 26,746.9             | 1,341.5            |
| 2011<br>2012 | 240,564.4<br>259,487.1 | 61,656.4<br>67,988.0 | 60,902.6<br>67,177.0 | 753.8<br>811.0 | 131,578.4<br>142,901.4 | 60,785.8<br>57,279.7 | 20,844.9<br>18,341.4 | 61.0<br>61.0 | 36,684.1<br>45,229.3 | 13,202.5<br>21,990.1 | 1,000.0<br>1,000.0 | 15,917.4<br>14,436.0 | 28,867.5<br>27,681.1 | 1,544.7<br>5,480.5 |
| 2012         | 234,686.8              | 67,464.8             | 66,604.5             | 860.3          | 126,878.5              | 57,279.7             | 15,906.7             | 61.0         | 45,229.3<br>47,465.9 | 11,298.5             | 1,000.0            | 9,000.1              | 26,939.4             | 3,403.9            |
| 2010         | 204,000.0              | 07,404.0             | 00,004.0             | 000.0          | 120,010.0              | 02,140.0             | 10,000.1             | 01.0         | 47,400.0             | 11,200.0             | 1,000.0            | 0,000.1              | 20,000.4             | 0,400.0            |
| 2014         |                        |                      |                      |                |                        |                      |                      |              |                      |                      |                    |                      |                      |                    |
| Mar          | 222,120.7              | 62,476.0             | 61,605.4             | 870.6          | 117,706.5              | 39,481.2             | 15,049.9             | 61.0         | 47,020.6             | 16,093.8             | 1,000.0            | 7,083.2              | 26,939.4             | 6,915.6            |
| Jun          | 210,577.6              | 65,467.6             | 64,584.7             | 882.9          | 104,063.7              | 38,113.8             | 9,764.8              | 61.0         | 43,785.3             | 12,338.7             | 1,000.0            | 9,773.9              | 27,868.3             | 2,404.1            |
| Sep          | 203,204.3              | 64,913.8             | 64,017.9             | 895.8          | 98,590.5               | 30,246.2             | 8,517.7              | 61.0         | 47,407.8             | 12,357.8             | 1,000.0            | 9,501.1              | 27,868.3             | 1,330.7            |
| Dec          | 207,977.1              | 78,800.8             | 77,887.5             | 913.2          | 87,061.0               | 21,417.6             | 8,523.6              | 61.0         | 47,012.8             | 10,045.9             | 1,000.0            | 12,400.7             | 27,868.3             | 846.3              |
| 2015         |                        |                      |                      |                |                        |                      |                      |              |                      |                      |                    |                      |                      |                    |
| Jan          | 206,464.2              | 72,664.3             | 71,749.5             | 914.8          | 89,005.7               | 15,728.0             | 8,547.6              | 61.0         | 54,347.6             | 10,321.4             | 1,000.0            | 11,560.5             | 27,868.3             | 4,365.5            |
| Feb          | 202,660.6              | 72,654.3             | 71,736.6             | 917.8          | 86,456.2               | 14,030.3             | 7,960.8              | 61.0         | 54,084.1             | 10,320.0             | 1,000.0            | 10,342.1             | 27,868.3             | 4,339.8            |
| Mar          | 198,591.0              | 73,256.0             | 72,334.2             | 921.8          | 81,591.5               | 15,297.3             | 7,346.8              | 61.0         | 47,468.8             | 11,417.6             | 1,000.0            | 10,630.2             | 27,868.3             | 4,245.0            |
| Apr          | 196,816.5              | 74,214.6             | 73,287.6             | 927.0          | 82,281.1               | 15,877.7             | 7,343.4              | 61.0         | 49,600.0             | 9,398.8              | 1,000.0            | 10,732.9             | 27,868.3             | 719.8              |
| May          | 194,159.4              | 74,813.9             | 73,883.4             | 930.5          | 81,483.4               | 10,452.4             | 7,321.0              | 61.0         | 55,408.5             | 8,240.4              | 1,000.0            | 10,832.1             | 25,291.7             | 738.3              |
| Jun          | 195,433.3              | 73,260.2             | 72,324.9             | 935.3          | 85,287.5               | 8,523.0              | 7,167.2              | 61.0         | 60,619.0             | 8,917.3              | 1,000.0            | 9,955.0              | 25,291.7             | 638.9              |
| Jul          | 195,376.8              | 72,341.6             | 71,403.1             | 938.5          | 86,810.6               | 7,325.7              | 7,175.8              | 61.0         | 62,747.6             | 9,500.4              | 1,000.0            | 9,168.7              | 25,291.7             | 764.3              |
| Aug          | 195,690.9              | 71,484.0             | 70,541.5             | 942.5          | 86,779.1               | 9,332.5              | 7,070.5              | 61.0         | 62,597.9             | 7,717.2              | 1,000.0            | 10,468.8             | 25,291.7             | 667.2              |
| Sep          | 190,978.6              | 71,368.4             | 70,422.0             | 946.4          | 81,522.6               | 4,673.3              | 6,351.1              | 61.0         | 62,895.1             | 7,542.0              | 1,000.0            | 11,154.7             | 25,291.7             | 641.2              |
| Oct          | 189,432.8              | 73,274.1             | 72,321.8             | 952.3          | 77,280.8               | 5,023.9              | 6,351.1              | 61.0         | 58,422.0             | 7,422.8              | 1,000.0            | 11,627.6             | 25,291.7             | 958.6              |
| Nov          | 185,914.7              | 74,582.3             | 73,624.6             | 957.6          | 73,212.8               | (2,229.2)            | 6,351.1              | 61.0         | 61,935.1             | 7,094.8              | 1,000.0            | 10,759.0             | 25,291.7             | 1,068.9            |
| Dec          | 188,778.9              | 83,593.9             | 82,631.0             | 962.8          | 66,212.2               | (2,339.6)            | 6,351.0              | 61.0         | 54,545.0             | 7,594.7              | 1,000.0            | 11,158.7             | 25,291.7             | 1,522.4            |
| 2016         |                        |                      |                      |                |                        |                      |                      |              |                      |                      |                    |                      |                      |                    |
| Jan          | 194,068.3              | 76,851.4             | 75,885.4             | 966.0          | 76,719.1               | (3,878.8)            | 6,356.6              | 61.0         | 66,456.7             | 7,723.6              | 1,000.0            | 9,343.8              | 25,291.7             | 4,862.2            |
| Feb          | 223,983.7              | 77,827.8             | 76,859.1             | 968.7          | 103,488.4              | (4,721.0)            | 32,494.2             | 61.0         | 67,934.7             | 7,719.5              | 1,000.0            | 11,495.2             | 25,291.7             | 4,880.6            |
| Mar          | 219,173.2              | 79,845.8             | 78,871.3             | 974.5          | 96,252.1               | (8,444.1)            | 32,224.4             | 61.0         | 64,791.3             | 7,619.4              | 1,000.0            | 11,986.7             | 25,291.7             | 4,796.8            |
| Apr          | 215,748.1              | 79,081.5             | 78,103.8             | 977.7          | 92,953.1               | (14,967.2)           | 32,217.8             | 61.0         | 68,217.5             | 7,424.0              | 1,000.0            | 12,565.4             | 25,291.7             | 4,856.3            |
| May          | 218,177.3              | 80,794.7             | 79,811.5             | 983.1          | 93,308.0               | (16,371.7)           | 32,632.0             | 61.0         | 69,421.1             | 7,565.6              | 1,000.0            | 12,675.9             | 25,488.0             | 4,910.7            |
| Jun          | 223,070.8              | 79,366.2             | 78,382.7             | 983.5          | 101,439.4              | (3,775.1)            | 32,624.6             | 60.8         | 63,249.8             | 9,279.3              | 1,000.0            | 14,550.1             | 25,488.0             | 1,227.1            |
| Jul          | 219,635.0              | 80,781.4             | 79,797.2             | 984.3          | 96,191.8               | (7,343.3)            | 32,640.8             | 60.8         | 63,344.2             | 7,489.2              | 1,000.0            | 15,020.9             | 25,488.0             | 1,153.0            |
| Aug          | 218,818.1              | 79,188.0             | 78,202.2             | 985.8          | 96,686.4               | (12,470.7)           | 32,645.4             | 60.8         | 69,174.9             | 7,275.9              | 1,000.0            | 15,271.1             | 25,488.0             | 1,184.6            |
| Sep          | 217,524.6              | 79,557.5             | 78,567.2             | 990.3          | 95,006.4               | (13,258.9)           | 32,374.6             | 60.8         | 69,328.8             | 6,501.1              | 1,000.0            | 15,308.0             | 25,488.0             | 1,164.6            |
| Oct          | 224,954.2              | 81,622.4             | 80,627.8             | 994.6          | 101,174.8              | (11,225.1)           | 32,363.7             | 60.8         | 69,381.4             | 10,594.0             | 1,000.0            | 14,698.4             | 25,488.0             | 970.6              |
| Nov          | 224,042.5              | 81,854.3             | 80,856.4             | 997.9          | 100,950.1              | (16,526.1)           | 32,363.7             | 60.8         | 74,571.2             | 10,480.5             | 1,000.0            | 13,706.4             | 25,488.0             | 1,043.7            |
| Dec          | 220,084.7              | 91,314.4             | 90,311.9             | 1,002.5        | 88,852.9               | (21,307.9)           | 32,361.3             | 60.8         | 67,295.3             | 10,443.4             | 1,000.0            | 8,626.9              | 25,488.0             | 4,802.6            |
| 2047         |                        |                      |                      |                |                        |                      |                      |              |                      |                      |                    |                      |                      |                    |
| 2017<br>Jan  | 216,646.3              | 84,638.1             | 83,233.1             | 1,404.9        | 93,194.2               | (32,225.0)           | 32,367.2             | 60.8         | 81,669.3             | 11,321.9             | 1,000.0            | 5,116.9              | 25,488.0             | 7,209.2            |
| Feb          | 218,125.6              | 84,066.7             | 83,059.4             | 1,404.9        | 93,194.2               | (32,225.0)           | 32,367.2             | 60.8         | 77,480.5             | 11,099.0             | 1,000.0            | 5,859.8              | 25,488.0             | 7,209.2            |
| Mar          | 225,426.6              | 84,724.6             | 83,711.4             | 1,007.4        | 101,130.7              | (23,049.6)           | 32,371.6             | 60.8         | 74,563.4             | 17,184.5             | 1,000.0            | 6,016.7              | 25,488.0             | 7,141.7            |
| Apr          | 224,598.8              | 87,677.9             | 86,660.8             | 1,017.1        | 96,360.3               | (26,975.5)           | 32,368.4             | 60.8         | 73,086.3             | 17,820.4             | 1,000.0            | 7,007.8              | 25,488.0             | 7,064.8            |
| May          | 223,873.8              | 86,935.4             | 85,913.5             | 1,022.0        | 100,083.5              | (17,027.4)           | 32,368.6             | 60.8         | 66,910.7             | 17,770.7             | 1,000.0            | 7,785.3              | 24,655.2             | 3,414.4            |
| Jun          | 221,822.9              | 86,794.7             | 85,770.3             | 1,024.4        | 98,505.3               | (13,903.4)           | 32,350.7             | 60.8         | 61,176.7             | 18,820.5             | 1,000.0            | 6,857.5              | 24,655.2             | 4,010.3            |
| Jul          | 221,200.6              | 85,808.6             | 84,779.8             | 1,028.8        | 99,939.7               | (18,672.3)           | 32,356.2             | 60.8         | 67,452.2             | 18,742.8             | 1,000.0            | 6,387.0              | 24,655.2             | 3,410.1            |
|              |                        |                      |                      |                |                        | ,                    |                      |              |                      |                      |                    |                      |                      |                    |