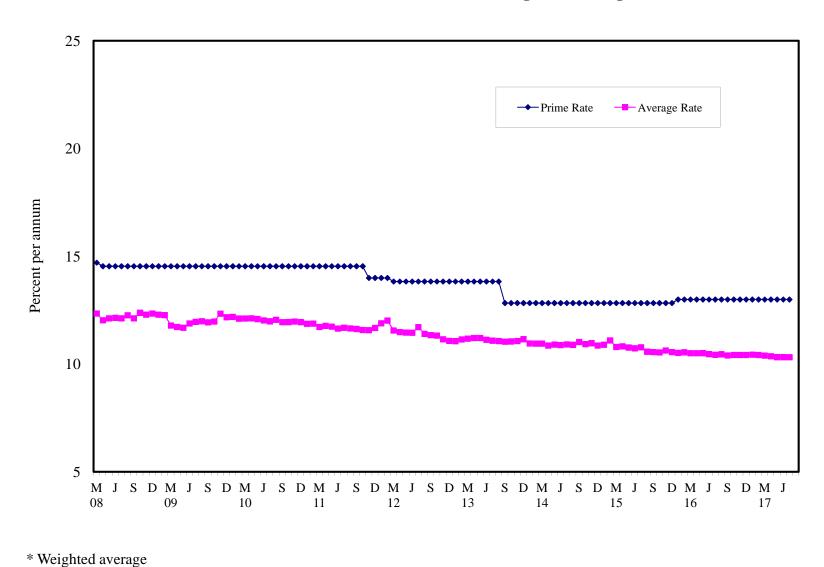

#### STATISTICAL ABSTRACT

| TABLE           | S CONTENTS                                                                     |
|-----------------|--------------------------------------------------------------------------------|
|                 | 1. MONETARY AUTHORITY                                                          |
| 1.1             | Bank of Guyana: Assets                                                         |
| 1.2             | Bank of Guyana: Liabilities                                                    |
| 1.3             | Bank of Guyana: Currency Notes Issue                                           |
| 1.4             | Bank of Guyana: Coins Issue                                                    |
|                 | 2. COMMERCIAL BANKS                                                            |
| 2.1(a)          | Commercial Banks: Assets                                                       |
| 2.1(b)          | Commercial Banks: Liabilities, Capital and Reserves                            |
| 2.2             | Commercial Banks: Total Deposits                                               |
| 2.3             | Commercial Banks: Demand Deposits                                              |
| 2.4             | Commercial Banks: Time Deposits                                                |
| 2.5             | Commercial Banks: Savings Deposits                                             |
| 2.6             | Commercial Banks: Time Deposits by Maturity                                    |
| 2.7             | Commercial Banks: Debits and Credits on Savings Accounts                       |
| 2.8             | Commercial Banks: Debits on Chequing Accounts                                  |
| 2.9             | Commercial Banks: Clearing Balances                                            |
| ` '             | Commercial Banks: Total Loans and Advances                                     |
| 2.10(b)         | Commercial Banks: Total Loans and Advances                                     |
| 2.11            | Commercial Banks: Demand Loans and Advances                                    |
| 2.12            | Commercial Banks: Term Loans and Advances                                      |
|                 | Commercial Banks: Loans and Advances to Residents by Sector                    |
|                 | Commercial Banks: Loans and Advances to Residents by Sector                    |
|                 | Commercial Banks: Loans and Advances to Residents by Sector                    |
|                 | Commercial Banks: Loans and Advances to Residents by Sector                    |
|                 | Commercial Banks: Loans and Advances to Residents by Sector                    |
| 2.13(f)         |                                                                                |
|                 | Commercial Banks: Loans and Advances to Residents by Sector                    |
| 2.13(h)<br>2.14 | Commercial Banks: Loans and Advances to Residents by Sector                    |
| 2.14            | Commercial Banks: Liquid Assets Commercial Banks: Minimum Reserve Requirements |
|                 | Foreign Exchange Intervention                                                  |
|                 | Interbank Trade                                                                |
| 2.17            | Commercial Banks Holdings of Treasury Bills                                    |
| 2.17            | 3. BANKING SYSTEM                                                              |
| 2 1             |                                                                                |
| 3.1<br>3.2      | Monetary Survey International Reserves and Foreign Assets                      |
|                 | 4. MONEY, CAPITAL MARKET RATES<br>AND OFFICIAL EXCHANGE RATES                  |
| 4.1             | Guyana: Selected Interest Rates                                                |
| 4.2             | Commercial Banks: Selected Interest Rates                                      |
| 4.3             | Comparative Treasury Bill Rates and Bank Rates                                 |
| 4.4             | Changes in Bank of Guyana Transaction Exchange Rate (G\$\US\$)                 |
| 4.5             | Exchange Rate (G\$\US\$)                                                       |
| 4.6             | Monthly Average Market Exchange Rates                                          |