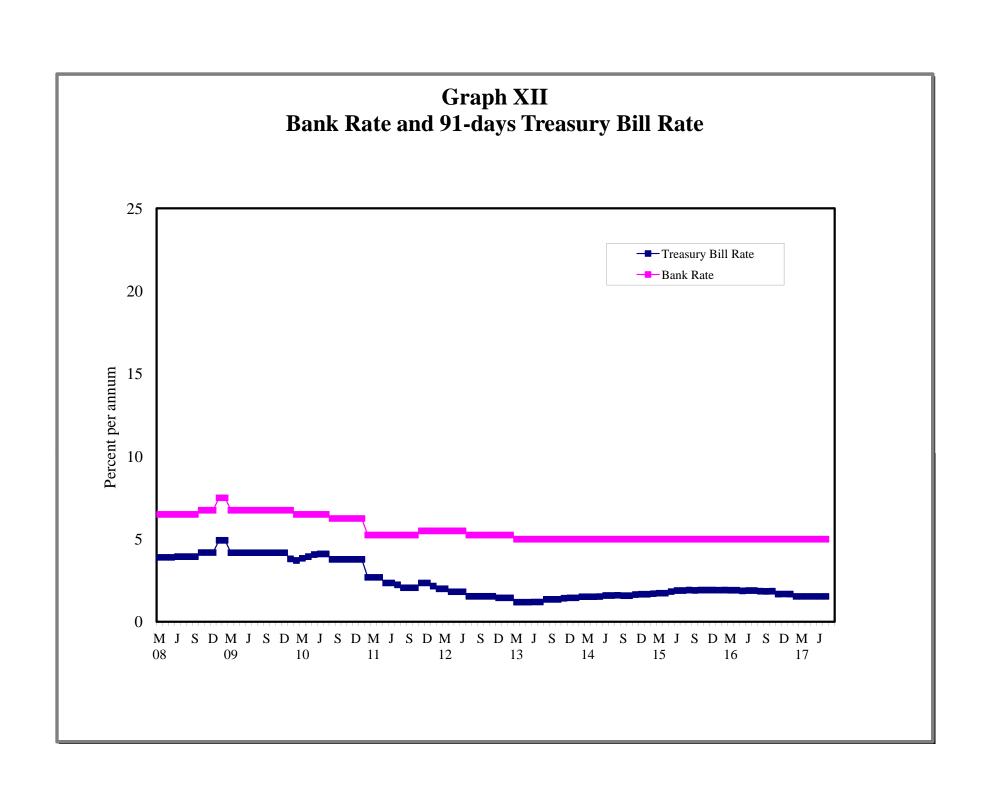

July 2017) |
| VIII | - | Commercial Banks: Liquid Assets (March 2008 – July 2017)                    |
| IX   | - | Commercial Banks: Reserve Requirements (March 2008 – July 2017)             |
| X    | - | Banking System: Net Domestic Credit (March 2008 – July 2017)                |
| XI   | - | Banking System: Money and Quasi Money (March 2008 – July 2017)              |
| XII  | - | Bank Rate and Treasury Bill Rate (March 2008 – July 2017)                   |
| XIII | - | Commercial Banks: Prime and Average Lending Rates (March 2008 – July 2017)  |
| XIV  | - | Commercial Banks: Time and Savings Deposit Rates (March 2008 – July 2017)   |
| XV   | _ | Market Exchange Rates (March 2008 – July 2017)                              |

GENERAL NOTES

NOTES TO THE TABLES

























Graph XIII
Commercial Banks: Prime and Average\* Lending Rate







# I. GENERAL NOTES

# **Symbols Used**

- ... Indicates that data are not available;
- Indicates that the figure is zero or less than half the final digit shown or that the item does not exist;
- Used between two period (e.g. 2010-11 or July-September) to indicate the years or months covered including the beginning and the ending year or month as the case may be;
- / Used between years (e.g. 2010/11) to indicate a crop year or fiscal year.
- Means incomplete data due probably to under-reporting or partial response by respondents.
- \* Means preliminary figures.
- \*\* Means revised figures.

In some cases, the individual items do not always sum up to the totals due to rounding.

# Acknowledgement

The Bank of Guyana wis