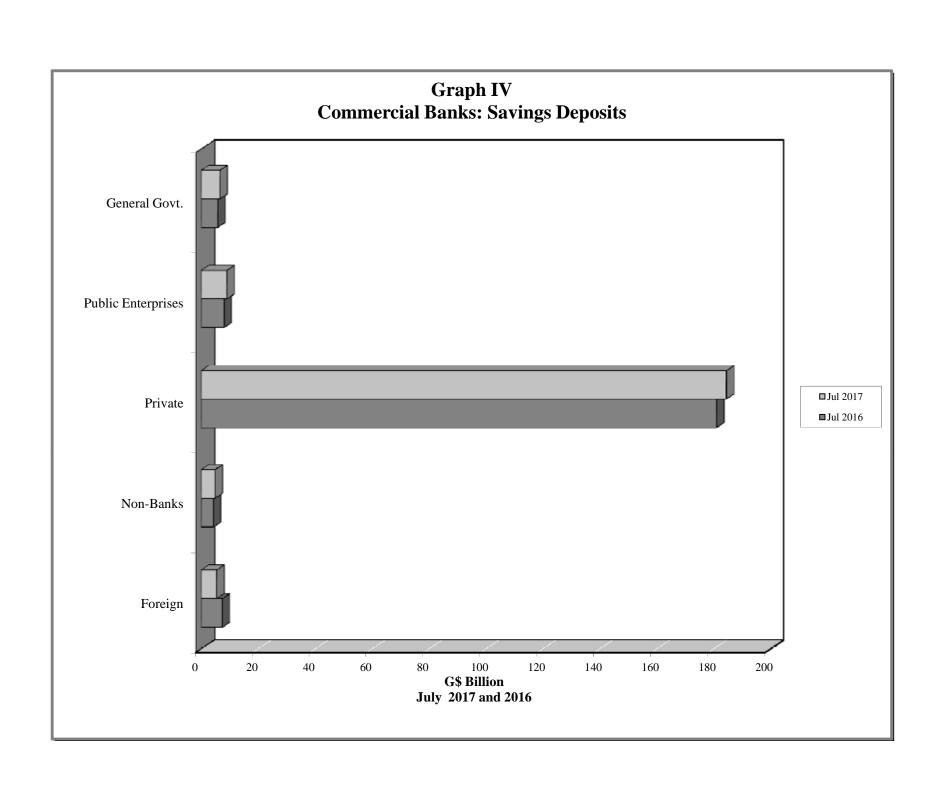

nomic Activity (July 2017) |
| VIII | - | Commercial Banks: Liquid Assets (March 2008 – July 2017)                    |
| IX   | - | Commercial Banks: Reserve Requirements (March 2008 – July 2017)             |
| X    | - | Banking System: Net Domestic Credit (March 2008 – July 2017)                |
| XI   | - | Banking System: Money and Quasi Money (March 2008 – July 2017)              |
| XII  | - | Bank Rate and Treasury Bill Rate (March 2008 – July 2017)                   |
| XIII | - | Commercial Banks: Prime and Average Lending Rates (March 2008 – July 2017)  |
| XIV  | - | Commercial Banks: Time and Savings Deposit Rates (March 2008 – July 2017)   |
| XV   | _ | Market Exchange Rates (March 2008 – July 2017)                              |

GENERAL NOTES

NOTES TO THE TABLES

























Graph XIII
Commercial Banks: Prime and Average\* Lending Rate







# I. GENERAL NOTES

# **Symbols Used**

- ... Indicates that data are not available;
- Indicates that the figure is zero or less than half the final digit shown or that the item does not exist;
- Used between two period (e.g. 2010-11 or July-September) to indicate the years or months covered including the beginning and the ending year or month as the case may be;
- / Used between years (e.g. 2010/11) to indicate a crop year or fiscal year.
- Means incomplete data due probably to under-reporting or partial response by respondents.
- \* Means preliminary figures.
- \*\* Means revised figures.

In some cases, the individual items do not always sum up to the totals due to rounding.

# Acknowledgement

The Ba