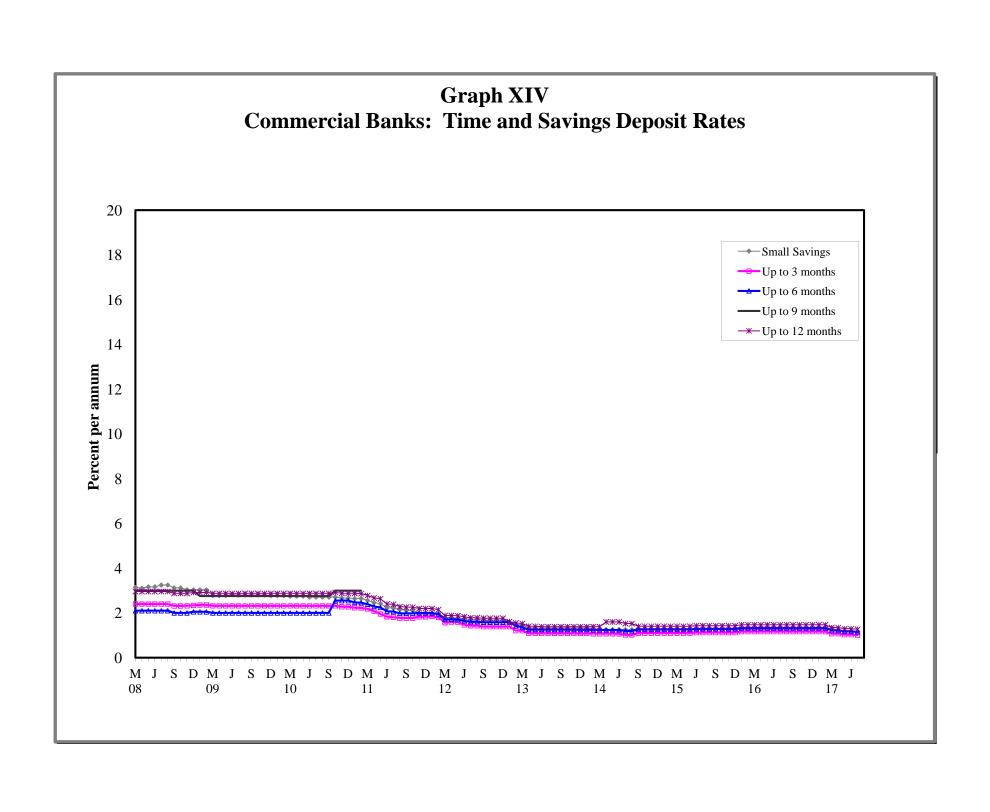

#### STATISTICAL ABSTRACT

| TABLE           | S CONTENTS                                                                     |
|-----------------|--------------------------------------------------------------------------------|
|                 | 1. MONETARY AUTHORITY                                                          |
| 1.1             | Bank of Guyana: Assets                                                         |
| 1.2             | Bank of Guyana: Liabilities                                                    |
| 1.3             | Bank of Guyana: Currency Notes Issue                                           |
| 1.4             | Bank of Guyana: Coins Issue                                                    |
|                 | 2. COMMERCIAL BANKS                                                            |
| 2.1(a)          | Commercial Banks: Assets                                                       |
| 2.1(b)          | Commercial Banks: Liabilities, Capital and Reserves                            |
| 2.2             | Commercial Banks: Total Deposits                                               |
| 2.3             | Commercial Banks: Demand Deposits                                              |
| 2.4             | Commercial Banks: Time Deposits                                                |
| 2.5             | Commercial Banks: Savings Deposits                                             |
| 2.6             | Commercial Banks: Time Deposits by Maturity                                    |
| 2.7             | Commercial Banks: Debits and Credits on Savings Accounts                       |
| 2.8             | Commercial Banks: Debits on Chequing Accounts                                  |
| 2.9             | Commercial Banks: Clearing Balances                                            |
| ` '             | Commercial Banks: Total Loans and Advances                                     |
| 2.10(b)         | Commercial Banks: Total Loans and Advances                                     |
| 2.11            | Commercial Banks: Demand Loans and Advances                                    |
| 2.12            | Commercial Banks: Term Loans and Advances                                      |
|                 | Commercial Banks: Loans and Advances to Residents by Sector                    |
|                 | Commercial Banks: Loans and Advances to Residents by Sector                    |
|                 | Commercial Banks: Loans and Advances to Residents by Sector                    |
|                 | Commercial Banks: Loans and Advances to Residents by Sector                    |
|                 | Commercial Banks: Loans and Advances to Residents by Sector                    |
| 2.13(f)         |                                                                                |
|                 | Commercial Banks: Loans and Advances to Residents by Sector                    |
| 2.13(h)<br>2.14 | Commercial Banks: Loans and Advances to Residents by Sector                    |
| 2.14            | Commercial Banks: Liquid Assets Commercial Banks: Minimum Reserve Requirements |
|                 | Foreign Exchange Intervention                                                  |
|                 | Interbank Trade                                                                |
| 2.17            | Commercial Banks Holdings of Treasury Bills                                    |
| 2.17            | 3. BANKING SYSTEM                                                              |
| 2 1             |                                                                                |
| 3.1<br>3.2      | Monetary Survey International Reserves and Foreign Assets                      |
|                 | 4. MONEY, CAPITAL MARKET RATES<br>AND OFFICIAL EXCHANGE RATES                  |
| 4.1             | Guyana: Selected Interest Rates                                                |
| 4.2             | Commercial Banks: Selected Interest Rates                                      |
| 4.3             | Comparative Treasury Bill Rates and Bank Rates                                 |
| 4.4             | Changes in Bank of Guyana Transaction Exchange Rate (G\$\US\$)                 |
| 4.5             | Exchange Rate (G\$\US\$)                                                       |
| 4.6             | Monthly Average Market Exchange Rates                                          |