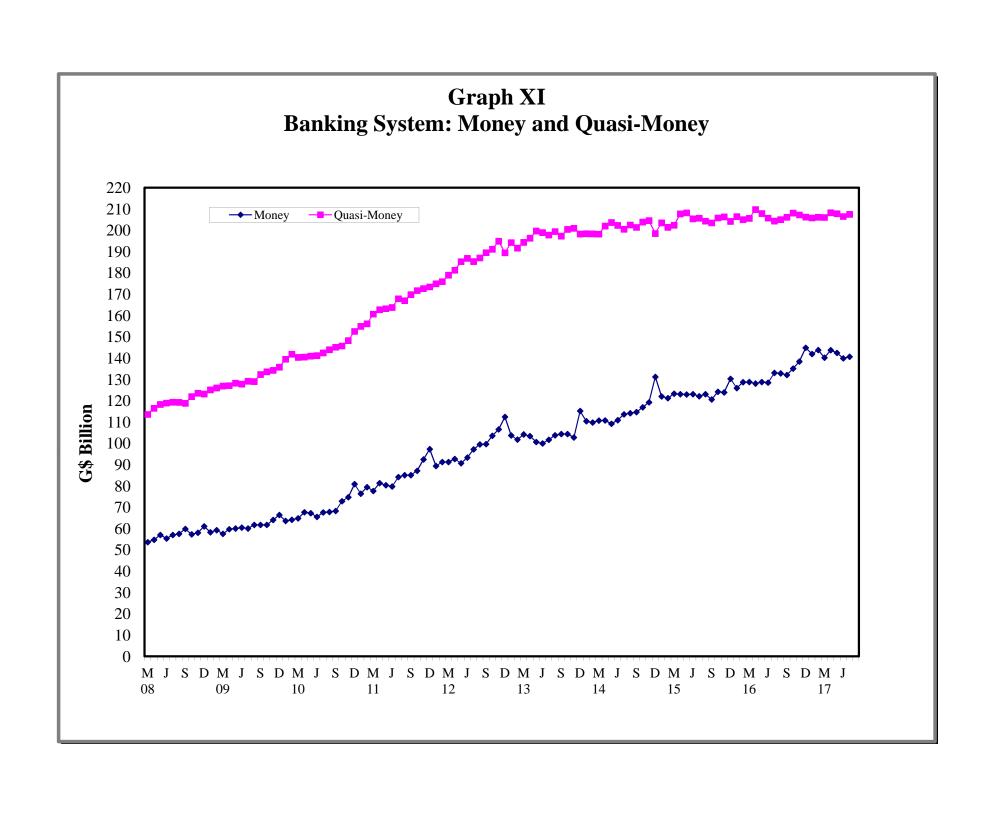

(July 2017) |
| VIII | - | Commercial Banks: Liquid Assets (March 2008 – July 2017)                    |
| IX   | - | Commercial Banks: Reserve Requirements (March 2008 – July 2017)             |
| X    | - | Banking System: Net Domestic Credit (March 2008 – July 2017)                |
| XI   | - | Banking System: Money and Quasi Money (March 2008 – July 2017)              |
| XII  | - | Bank Rate and Treasury Bill Rate (March 2008 – July 2017)                   |
| XIII | - | Commercial Banks: Prime and Average Lending Rates (March 2008 – July 2017)  |
| XIV  | - | Commercial Banks: Time and Savings Deposit Rates (March 2008 – July 2017)   |
| XV   | _ | Market Exchange Rates (March 2008 – July 2017)                              |

GENERAL NOTES

NOTES TO THE TABLES

























Graph XIII
Commercial Banks: Prime and Average\* Lending Rate







# I. GENERAL NOTES

# **Symbols Used**

- ... Indicates that data are not available;
- Indicates that the figure is zero or less than half the final digit shown or that the item does not exist;
- Used between two period (e.g. 2010-11 or July-September) to indicate the years or months covered including the beginning and the ending year or month as the case may be;
- / Used between years (e.g. 2010/11) to indicate a crop year or fiscal year.
- Means incomplete data due probably to under-reporting or partial response by respondents.
- \* Means preliminary figures.
- \*\* Means revised figures.

In some cases, the individual items do not always sum up to the totals due to rounding.

# Acknowledgement

The Bank of Guyana w