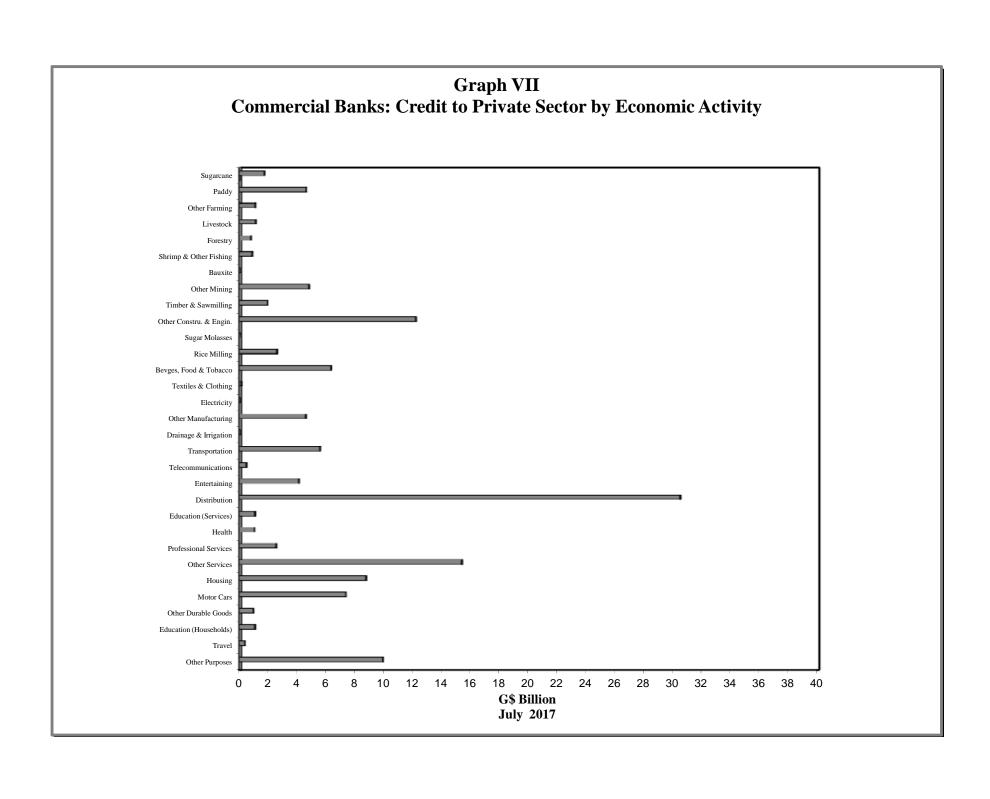

#### COMMERCIAL BANKS: ASSETS (G\$ MILLION)

Table 2.1 (a)

|                  |                        |                      | F                                   | 0                             |                      |                      |                      | Duddie C             |             |                       |                |                                    |                               |                      | David of             | 0                               |                    | Table 2.1 (a)          |
|------------------|------------------------|----------------------|-------------------------------------|-------------------------------|----------------------|----------------------|----------------------|----------------------|-------------|-----------------------|----------------|------------------------------------|-------------------------------|----------------------|----------------------|---------------------------------|--------------------|------------------------|
|                  |                        |                      |                                     | gn Sector                     |                      |                      | C                    | Public S             |             | 1                     |                | Non-Bank                           | Priv. Sect.                   |                      | Bank of              | Guyana                          | 1                  | 1                      |
| End of<br>Period | Total<br>Assets        | Total                | Bal. due<br>from<br>Banks<br>Abroad | Loans to<br>Non-<br>Residents | Other                | Total                | Total                | Securities           |             | Public<br>Enterprises | Other          | Financial<br>Institutions<br>Loans | Loans & Advances & Securities | Total                | Deposits             | External<br>Payment<br>Deposits | Currency           | Other                  |
| 0007             | 000 075 4              | 40.005.0             | 04.554.7                            | 200.0                         | 04.000.4             | 44.004.7             | 10.005.0             | 40.005.0             | 0.0         | 1 000 0               | 00.5           | 07.0                               | 50.004.0                      | 04.400.0             | 00.054.5             | 04.7                            | 0.440.4            | 00.004.0               |
| 2007<br>2008     | 203,975.1<br>232,629.3 | 49,625.0<br>49,506.4 | 24,551.7<br>18,857.4                | 692.9<br>534.5                | 24,380.4<br>30,114.5 | 44,364.7<br>53,997.4 | 43,035.6<br>50,945.0 | 43,035.6<br>50,909.2 | 0.0<br>35.8 | 1,239.6<br>2,998.1    | 89.5<br>54.3   | 37.8<br>109.2                      | 56,824.2<br>67,233.1          | 24,129.3<br>25,183.9 | 20,654.5<br>21,819.8 | 61.7<br>61.7                    | 3,413.1<br>3,302.4 | 28,994.2<br>36,599.4   |
| 2008             | 252,029.3              | 44,979.3             | 16,641.7                            | 1,092.3                       | 27,245.3             | 62,081.0             | 59,386.6             | 59,364.1             | 22.5        | 2,996.1               | 53.0           | 109.2                              | 66,979.9                      | 35,829.9             | 32,070.4             | 61.7                            | 3,697.8            | 43,787.1               |
| 2010             | 296,125.6              | 47,126.3             | 15,796.6                            | 1,332.3                       | 29,997.4             | 70,197.8             | 67,065.6             | 67,057.3             | 8.2         | 3,085.2               | 47.1           | 15.5                               | 78,307.7                      | 45,384.4             | 40,842.7             | 61.1                            | 4,480.6            | 55,093.9               |
| 2011             | 328,165.6              | 53,126.1             | 25,578.5                            | 1,171.1                       | 26,376.5             | 77,508.2             | 73,417.5             | 73,415.6             | 1.9         | 4,030.9               | 59.8           | 31.1                               | 94,238.2                      | 41,055.6             | 36,206.6             | 61.0                            | 4,787.9            | 62,206.5               |
| 2012             | 378,123.6              | 64,086.5             | 32,461.9                            | 1,195.4                       | 30,429.2             | 72,971.5             | 69,249.1             | 69,247.0             | 2.1         | 3,661.2               | 61.2           | 359.5                              | 112,969.7                     | 48,899.5             | 41,182.0             | 61.0                            | 7,656.4            | 78,836.8               |
| 2013             | 413,604.7              | 61,845.1             | 23,628.5                            | 1,967.9                       | 36,248.7             | 82,027.1             | 79,432.9             | 79,431.6             | 1.4         | 2,587.5               | 6.7            | 835.9                              | 128,286.9                     | 53,681.6             | 47,056.5             | 61.0                            | 6,564.0            | 86,928.1               |
| 2014             |                        |                      |                                     |                               |                      |                      |                      |                      |             |                       |                |                                    |                               |                      |                      |                                 |                    |                        |
| Mar              | 397,445.7              | 57,199.0             | 20,244.6                            | 1,943.3                       | 35,011.1             | 77,307.3             | 73,758.2             | 73,753.4             | 4.8         | 3,547.1               | 1.9            | 895.1                              | 127,593.1                     | 50,510.2             | 46,061.9             | 61.0                            | 4,387.2            | 83,941.1               |
| Jun              | 403,401.0              | 66,853.7             | 28,906.5                            | 2,041.5                       | 35,905.7             | 72,174.3             | 68,445.7             | 68,444.4             | 1.3         | 3,724.4               | 4.1            | 881.9                              | 129,448.7                     | 47,380.0             | 42,453.3             | 61.0                            | 4,865.6            | 86,662.5               |
| Sep              | 407,964.9              | 68,274.9             | 28,973.8                            | 2,004.0                       | 37,297.1             | 67,376.3             | 64,388.4             | 64,388.2             | 0.1         | 2,983.1               | 4.9            | 972.3                              | 131,445.1                     | 51,455.5             | 47,373.0             | 61.0                            | 4,021.5            | 88,440.7               |
| Dec              | 421,804.0              | 73,838.0             | 30,211.4                            | 2,958.4                       | 40,668.3             | 63,426.8             | 61,027.5             | 61,007.3             | 20.2        | 2,398.8               | 0.5            | 1,406.2                            | 137,735.9                     | 53,376.3             | 46,968.7             | 61.0                            | 6,346.6            | 92,020.8               |
| 2015             |                        |                      |                                     |                               |                      |                      |                      | T                    |             |                       |                |                                    |                               |                      |                      |                                 |                    |                        |
| Jan              | 419,757.6              | 71,463.1             | 28,246.1                            | 2,857.7                       | 40,359.2             | 64,076.7             | 61,569.0             | 61,567.5             | 1.5         | 2,507.3               | 0.4            | 1,394.8                            | 135,526.3                     | 58,572.4             | 53,443.4             | 61.0                            | 5,068.0            | 88,724.2               |
| Feb              | 425,074.1<br>426,224.7 | 76,584.6<br>82,935.0 | 34,260.2<br>40,284.6                | 2,717.1                       | 39,607.4             | 63,036.3<br>62,039.4 | 60,588.0<br>59,920.0 | 60,582.2<br>59,919.5 | 5.8<br>0.5  | 2,447.8<br>2,119.0    | 0.4            | 1,353.6                            | 134,316.8<br>134,677.0        | 59,173.5<br>52,714.5 | 53,867.2<br>46,901.7 | 61.0<br>61.0                    | 5,245.2            | 90,609.3<br>92,488.3   |
| Mar<br>Apr       | 426,224.7              | 82,935.0<br>85,161.3 | 40,284.6                            | 2,459.5<br>2,684.1            | 40,191.0<br>41,313.3 | 62,039.4             | 59,920.0             | 58,660.3             | 194.3       | 2,119.0               | 0.4<br>0.3     | 1,370.5<br>1,395.0                 | 134,677.0                     | 52,714.5             | 48,374.3             | 61.0                            | 5,751.8<br>5,255.6 | 92,488.3               |
| May              | 432,667.9              | 81,413.7             | 36,363.5                            | 2,383.8                       | 42,666.4             | 61,090.2             | 58,595.5             | 58,594.0             | 1.4         | 2,494.4               | 0.3            | 1,420.9                            | 135,121.2                     | 60,659.8             | 55,149.5             | 61.0                            | 5,449.3            | 92,962.0               |
| Jun              | 437,161.2              | 79,365.7             | 35,673.9                            | 2,414.8                       | 41,277.0             | 60,291.7             | 58,463.7             | 58,461.5             | 2.2         | 1,827.6               | 0.3            | 1,443.1                            | 135,218.6                     | 66,558.1             | 60,697.1             | 61.0                            | 5,799.9            | 94,284.1               |
| Jul              | 437,784.1              | 75,959.3             | 30,636.4                            | 2,200.6                       | 43,122.2             | 63,491.2             | 61,456.8             | 61,450.7             | 6.1         | 2,034.1               | 0.3            | 1,561.9                            | 134,049.2                     | 67,030.3             | 62,282.9             | 61.0                            | 4,686.4            | 95,692.3               |
| Aug              | 437,576.2              | 73,502.1             | 27,611.2                            | 2,392.0                       | 43,498.8             | 63,869.7             | 61,331.3             | 61,330.3             | 0.9         | 2,538.0               | 0.4            | 1,655.4                            | 136,240.2                     | 66,999.8             | 62,228.8             | 61.0                            | 4,710.0            | 95,309.1               |
| Sep              | 433,831.1              | 69,841.3             | 28,003.9                            | 2,476.5                       | 39,361.0             | 62,802.9             | 60,963.1             | 60,961.3             | 1.8         | 1,837.0               | 2.8            | 1,719.7                            | 136,017.4                     | 68,341.5             | 62,633.0             | 61.0                            | 5,647.5            | 95,108.3               |
| Oct              | 433,386.2              | 72,493.1             | 29,936.2                            | 2,604.3                       | 39,952.6             | 62,996.3             | 60,758.2             | 60,734.9             | 23.3        | 2,234.6               | 3.6            | 1,768.4                            | 137,160.0                     | 62,848.6             | 57,768.5             | 61.0                            | 5,019.1            | 96,119.7               |
| Nov              | 441,629.4              | 72,242.0             | 28,533.5                            | 2,793.9                       | 40,914.6             | 64,163.8             | 61,907.8             | 61,907.2             | 0.6         | 2,251.4               | 4.6            | 1,450.8                            | 139,094.6                     | 67,216.2             | 61,773.8             | 61.0                            | 5,381.4            | 97,462.0               |
| Dec              | 442,903.2              | 73,750.5             | 29,365.7                            | 2,728.5                       | 41,656.4             | 65,702.2             | 63,704.0             | 63,704.0             | 0.0         | 1,953.9               | 44.3           | 1,504.1                            | 142,561.5                     | 61,507.9             | 53,606.8             | 61.0                            | 7,840.1            | 97,876.9               |
| 2016             |                        |                      |                                     |                               |                      |                      |                      |                      |             |                       |                |                                    |                               |                      |                      |                                 |                    |                        |
| Jan              | 448,936.8              | 73,112.8             | 28,050.7                            | 2,838.6                       | 42,223.5             | 66,233.0             | 64,191.7             | 64,188.0             | 3.8         | 1,996.8               | 44.5           | 1,576.5                            | 139,306.5                     | 71,491.8             | 65,775.8             | 61.0                            | 5,655.0            | 97,216.3               |
| Feb              | 452,177.6              | 74,603.6             | 31,213.0                            | 2,724.5                       | 40,666.2             | 66,448.5             | 64,385.8             | 64,378.6             | 7.2         | 2,031.4               | 31.4           | 1,020.3                            | 138,792.9                     | 73,703.1             | 67,509.5             | 61.0                            | 6,132.6            | 97,609.2               |
| Mar              | 455,249.7              | 77,882.0             | 34,480.4                            | 3,133.7                       | 40,267.9             | 67,246.3             | 65,334.5             | 65,334.4             | 0.1         | 1,910.8               | 1.1            | 812.5                              | 139,363.9                     | 70,378.7             | 63,923.5             | 61.0                            | 6,394.2            | 99,566.1               |
| Apr              | 456,803.3              | 77,364.4             | 32,776.4                            | 3,026.1                       | 41,561.9             | 66,744.8             | 65,196.0             | 65,192.3             | 3.7         | 1,510.1               | 38.6           | 974.5                              | 139,179.7                     | 73,070.8             | 67,523.8             | 61.0                            | 5,485.9            | 99,469.0               |
| May              | 459,047.8<br>455,469.7 | 78,857.3<br>78,649.2 | 33,187.1<br>32,678.4                | 2,759.2<br>2,760.6            | 42,911.0             | 64,916.1<br>68,379.0 | 62,981.0             | 62,975.7<br>66,404.8 | 5.4<br>0.2  | 1,913.4               | 21.6<br>96.0   | 820.1<br>800.3                     | 140,148.5<br>139,767.7        | 65,900.3<br>67,941.3 | 59,393.1<br>62,365.0 | 61.0<br>60.8                    | 6,446.2            | 108,405.5<br>99,932.1  |
| Jun<br>Jul       | 455,469.7<br>459,795.2 | 78,649.2             | 32,808.9                            | 2,760.6                       | 43,210.2<br>43,969.3 | 68,355.8             | 66,404.9<br>66,403.0 | 66,403.0             | 0.2         | 1,878.1<br>1,857.7    | 95.0           | 863.5                              | 141,156.5                     | 68,986.7             | 63,105.4             | 60.8                            | 5,515.4<br>5,820.5 | 100,685.8              |
| Aug              | 465,368.2              | 81,124.7             | 32,361.8                            | 2,689.5                       | 46,073.3             | 68,292.3             | 66,459.4             | 66,458.3             | 1.0         | 1,688.2               | 144.7          | 1,010.7                            | 139,455.0                     | 69,112.9             | 63,297.7             | 60.8                            | 5,754.4            | 100,665.8              |
| Sep              | 467,018.0              | 80,192.4             | 29,278.8                            | 2,880.9                       | 48,032.7             | 68,258.8             | 66,193.1             | 66,191.6             | 1.4         | 1,908.2               | 157.5          | 998.6                              | 140,830.5                     | 73,945.7             | 68,415.8             | 60.8                            | 5,469.1            | 102,792.0              |
| Oct              | 465,313.7              | 78,513.0             | 25,917.8                            | 2,605.4                       | 49,989.7             | 67,934.3             | 65,869.4             | 65,868.7             | 0.7         | 1,903.8               | 161.1          | 1,019.1                            | 140,484.6                     | 74,338.7             | 68,715.7             | 60.8                            | 5,562.2            | 103,024.0              |
| Nov              | 472,488.8              | 75,389.6             | 19,916.2                            | 2,424.3                       | 53,049.2             | 68,193.9             | 66,178.3             | 66,173.7             | 4.6         | 1,883.2               | 132.4          | 1,152.0                            | 142,821.9                     | 81,103.4             | 74,686.4             | 60.8                            | 6,356.2            | 103,827.9              |
| Dec              | 467,298.4              | 73,398.8             | 19,552.3                            | 2,685.2                       | 51,161.2             | 68,107.7             | 66,172.8             | 66,172.0             | 0.7         | 1,773.7               | 161.3          | 1,252.7                            | 144,280.9                     | 75,238.0             | 66,824.4             | 60.8                            | 8,352.8            | 105,020.3              |
| 2017             |                        |                      |                                     |                               |                      |                      |                      |                      |             |                       |                |                                    |                               |                      |                      |                                 |                    |                        |
| Jan              | 475,511.0              | 72,808.2             | 18,876.1                            | 2,423.4                       | 51,508.8             | 67,499.7             | 66,161.7             | 66,160.7             | 1.1         | 1,225.7               | 112.3          | 1,219.3                            | 141,388.5                     | 88,154.6             | 81,052.9             | 60.8                            | 7,040.9            | 104,440.6              |
| Feb              | 469,066.1              | 74,786.3             | 21,128.2                            | 1,897.1                       | 51,761.1             | 64,266.5             | 62,685.9             | 62,685.0             | 0.8         | 1,510.1               | 70.5           | 922.7                              | 140,193.9                     | 82,486.5             | 76,735.8             | 60.8                            | 5,689.9            | 106,410.2              |
| Mar              | 462,017.9              | 68,770.6             | 14,954.9                            | 1,991.2                       | 51,824.6             | 65,197.9             | 63,355.0             | 63,354.0             | 1.0         | 1,795.4               | 47.5           | 800.8                              | 139,840.4                     | 81,036.5             | 74,427.3             | 60.8                            | 6,548.4            | 106,371.7              |
| Apr              | 466,983.9              | 73,069.7             | 20,134.7                            | 1,603.7                       | 51,331.3             | 65,007.9             | 63,173.8             | 63,172.2             | 1.6         | 1,759.8               | 74.3           | 792.6                              | 140,925.6                     | 78,595.2             | 72,075.3             | 60.8                            | 6,459.1            | 108,593.1              |
| May              | 462,634.4              | 77,044.6             | 23,633.6                            | 1,360.9                       | 52,050.1             | 64,534.0             | 62,844.0             | 62,843.0             | 1.0         | 1,565.0               | 124.9          | 917.5                              | 140,053.8                     | 72,535.9             | 66,164.7             | 60.8                            | 6,310.4            | 107,548.7              |
| Jun<br>Jul       | 455,838.9<br>462,691.4 | 76,726.1<br>79,274.5 | 25,221.0<br>27,664.3                | 1,318.8<br>1,836.2            | 50,186.2<br>49,774.0 | 64,407.4<br>63,560.1 | 62,602.8<br>62,132.6 | 62,601.9<br>62,132.3 | 0.9<br>0.3  | 1,691.9<br>1,306.1    | 112.7<br>121.4 | 854.9<br>805.9                     | 140,528.0<br>139,679.5        | 66,727.8<br>71,620.5 | 60,644.2<br>65,482.2 | 60.8<br>60.8                    | 6,022.8<br>6,077.5 | 106,594.9<br>107,750.9 |
|                  |                        | ,                    | ,556                                | .,000.2                       | ,                    | 22,000.1             | 1_,.02.0             | ,.02.0               | 0.0         | .,000.1               |                |                                    |                               | ,,,,,,,              | , IOZ.Z              |                                 | 2,00               | ,                      |
|                  |                        |                      |                                     |                               |                      |                      |                      |                      |             |                       |                |                                    |                               |                      |                      |                                 |                    |                        |