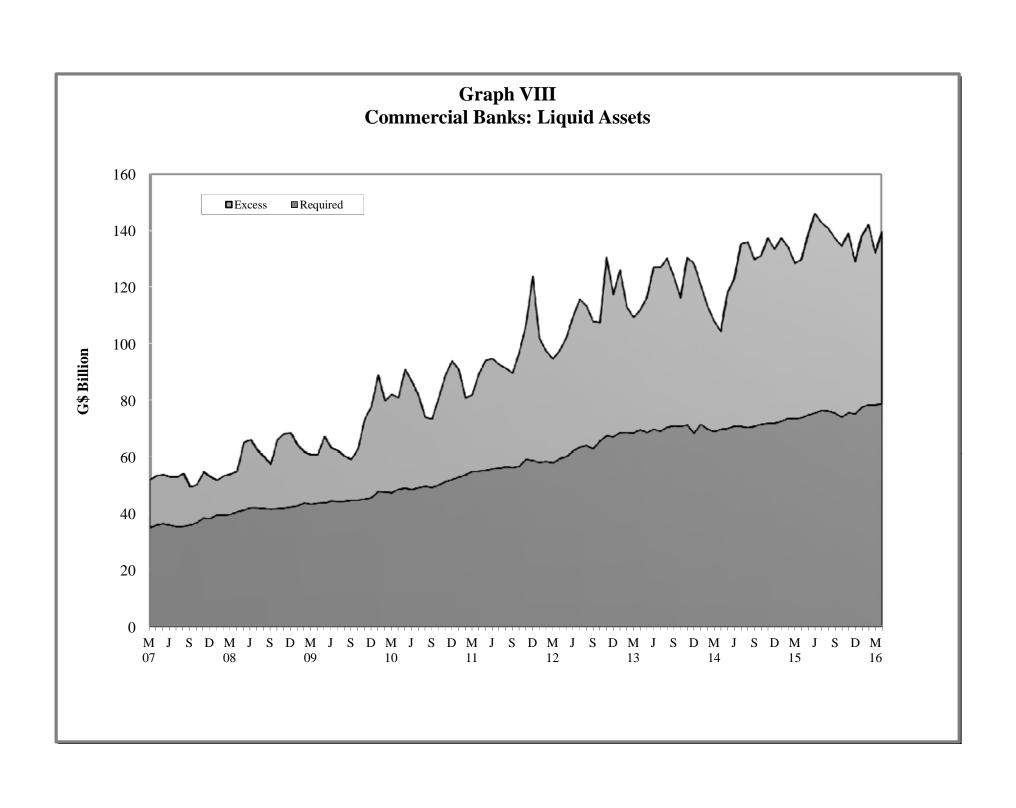

Private Sector by Economic Activity (April 2016) |
| VIII | - | Commercial Banks: Liquid Assets (March 2006 – April 2016)                    |
| IX   | - | Commercial Banks: Reserve Requirements (March 2006 – April 2016)             |
| X    | - | Banking System: Net Domestic Credit (March 2006 – April 2016)                |
| XI   | = | Banking System: Money and Quasi Money (March 2006 – April 2016)              |
| XII  | - | Bank Rate and Treasury Bill Rate (March 2006 – April 2016)                   |
| XIII | - | Commercial Banks: Prime and Average Lending Rates (March 2006 – April 2016)  |
| XIV  | - | Commercial Banks: Time and Savings Deposit Rates (March 2006 – April 2016)   |

Market Exchange Rates (March 2006 – April 2016)

GENERAL NOTES

XV

NOTES TO THE TABLES

























Graph XIII
Commercial Banks: Prime and Average\* Lending Rate







#### I. GENERAL NOTES

#### **Symbols Used**

- ... Indicates that data are not available;
- Indicates that the figure is zero or less than half the final digit shown or that the item does not exist;
- Used between two period (e.g. 2010-11 or July-September) to indicate the years or months covered including the beginning and the ending year or month as the case may be;
- / Used between years (e.g. 2010/11) to indicate a crop year or fiscal year.
- Means incomplete data due probably to under-reporting or partial response by respondents.
- \* Means preliminary figures.
- \*\* Means revised figures.

In some cases, the individual items do not always sum up to the totals due to rounding.

#### Acknowledgement

The B