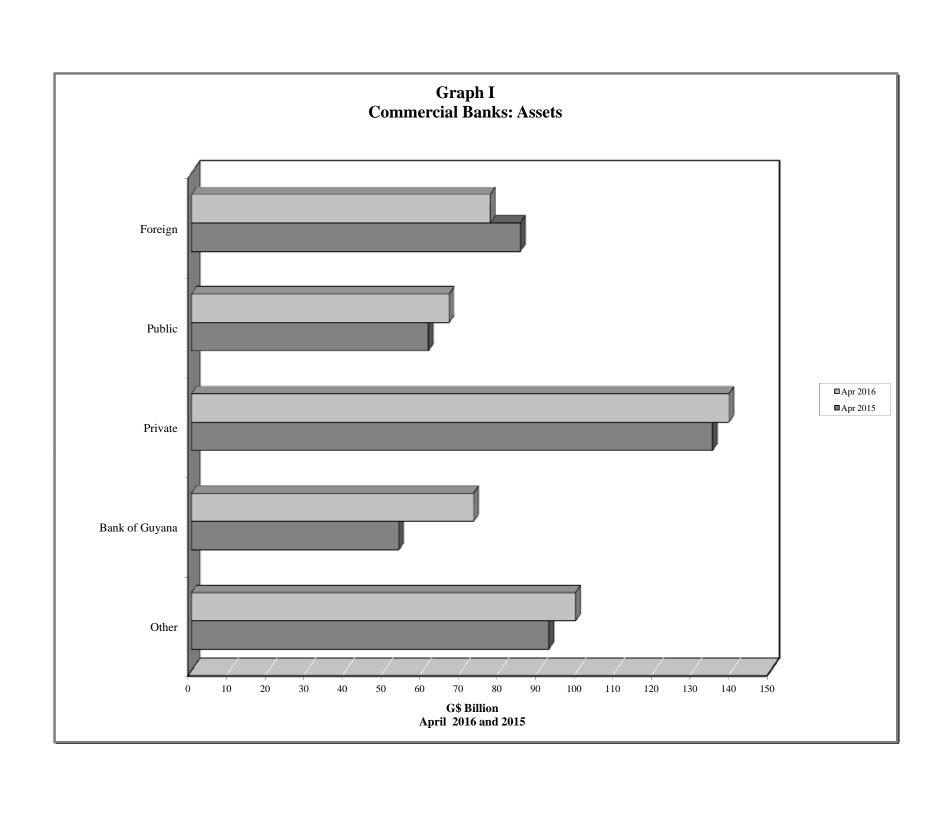

## COMMERCIAL BANKS: ASSETS (G\$ MILLION)

Table 2.1 (a)

| _                |                        |                      |                                     |                                   |                      |                      |                      |                      |            |                       | -          | 1                                  |                               |                      |                      | _                               |                    | able 2.1 (a)         |
|------------------|------------------------|----------------------|-------------------------------------|-----------------------------------|----------------------|----------------------|----------------------|----------------------|------------|-----------------------|------------|------------------------------------|-------------------------------|----------------------|----------------------|---------------------------------|--------------------|----------------------|
|                  |                        |                      |                                     | n Sector                          |                      |                      |                      | Public S             |            | 1                     |            | Non-Bank                           | Priv. Sect.                   |                      | Bank of              | Guyana                          |                    |                      |
| End of<br>Period | Total<br>Assets        | Total                | Bal. due<br>from<br>Banks<br>Abroad | Loans to<br>Non-<br>Resident<br>s | Other                | Total                | Centra<br>Total      | Securities           |            | Public<br>Enterprises | Other      | Financial<br>Institutions<br>Loans | Loans & Advances & Securities | Total                | Deposits             | External<br>Payment<br>Deposits | Currency           | Other                |
| 2006             | 180,216.1              | 29,861.2             | 10,111.7                            | 1,365.6                           | 18,384.0             | 47,078.7             | 46,021.3             | 46,020.8             | 0.5        | 966.6                 | 90.8       | 436.4                              | 49,147.7                      | 28,443.1             | 25,721.7             | 61.7                            | 2,659.7            | 25,249.0             |
| 2007             | 203,975.1              | 49,625.0             | 24,551.7                            | 692.9                             | 24,380.4             | 44,364.7             | 43,035.6             | 43,035.6             | 0.0        | 1,239.6               | 89.5       | 37.8                               | 56,824.2                      | 24,129.3             | 20,654.5             | 61.7                            | 3,413.1            | 28,994.2             |
| 2008             | 232,629.3              | 49,506.4             | 18,857.4                            | 534.5                             | 30,114.5             | 53,997.4             | 50,945.0             | 50,909.2             | 35.8       | 2,998.1               | 54.3       | 109.2                              | 67,233.1                      | 25,183.9             | 21,819.8             | 61.7                            | 3,302.4            | 36,599.4             |
| 2009             | 253,760.1              | 44,979.3             | 16,641.7                            | 1,092.3                           | 27,245.3             | 62,081.0             | 59,386.6             | 59,364.1             | 22.5       | 2,641.3               | 53.0       | 103.0                              | 66,979.9                      | 35,829.9             | 32,070.4             | 61.7                            | 3,697.8            | 43,787.1             |
| 2010             | 296,125.6              | 47,126.3             | 15,796.6                            | 1,332.3                           | 29,997.4             | 70,197.8             | 67,065.6             | 67,057.3             | 8.2        | 3,085.2               | 47.1       | 15.5                               | 78,307.7                      | 45,384.4             | 40,842.7             | 61.1                            | 4,480.6            | 55,093.9             |
| 2011             | 328,165.6              | 53,126.1             | 25,578.5                            | 1,171.1                           | 26,376.5             | 77,508.2             | 73,417.5             | 73,415.6             | 1.9        | 4,030.9               | 59.8       | 31.1                               | 94,238.2                      | 41,055.6             | 36,206.6             | 61.0                            | 4,787.9            | 62,206.5             |
| 2012             | 378,123.6              | 64,086.5             | 32,461.9                            | 1,195.4                           | 30,429.2             | 72,971.5             | 69,249.1             | 69,247.0             | 2.1        | 3,661.2               | 61.2       | 359.5                              | 112,969.7                     | 48,899.5             | 41,182.0             | 61.0                            | 7,656.4            | 78,836.8             |
| 2013             |                        |                      |                                     |                                   |                      |                      |                      |                      |            |                       |            |                                    |                               |                      |                      |                                 |                    |                      |
| Mar              | 384,804.7              | 55,260.6             | 19,686.9                            | 1,273.6                           | 34,300.2             | 82,781.9             | 77,942.0             | 77,938.4             | 3.6        | 4,831.1               | 8.8        | 632.9                              | 113,511.2                     | 57,855.7             | 53,599.3             | 61.0                            | 4,195.4            | 74,762.3             |
| Jun              | 391,477.7              | 57,664.2             | 21,310.6                            | 935.8                             | 35,417.7             | 82,983.2             | 78,225.1             | 77,973.3             | 251.8      | 4,750.0               | 8.2        | 764.3                              | 117,082.4                     | 56,169.8             | 52,889.2             | 61.0                            | 3,219.5            | 76,813.9             |
| Sep              | 398,266.3              | 63,185.4             | 26,473.0                            | 913.1                             | 35,799.2             | 78,118.6             | 73,052.6             | 73,051.3             | 1.3        | 5,046.6               | 19.4       | 829.6                              | 119,172.3                     | 57,974.4             | 54,492.0             | 61.0                            | 3,421.3            | 78,986.0             |
| Dec              | 413,604.7              | 61,845.1             | 23,628.5                            | 1,967.9                           | 36,248.7             | 82,027.1             | 79,432.9             | 79,431.6             | 1.4        | 2,587.5               | 6.7        | 835.9                              | 128,286.9                     | 53,681.6             | 47,056.5             | 61.0                            | 6,564.0            | 86,928.1             |
| •                |                        |                      |                                     |                                   |                      |                      |                      |                      |            |                       |            |                                    |                               |                      |                      |                                 |                    |                      |
| 2014             |                        |                      | 1                                   |                                   |                      |                      |                      |                      |            |                       |            | 1                                  |                               |                      |                      |                                 |                    |                      |
| Jan              | 402,916.9              | 57,573.3             | 20,461.3                            | 1,833.8                           | 35,278.1             | 78,703.6             | 75,492.5             | 75,491.4             | 1.2        | 3,207.2               | 3.9        | 889.5                              | 127,138.8                     | 55,909.9             | 51,458.3             | 61.0                            | 4,390.5            | 82,701.7             |
| Feb              | 399,569.9              | 57,367.3             | 20,159.7                            | 1,901.9                           | 35,305.6             | 78,687.7             | 75,128.3             | 75,127.8             | 0.5        | 3,557.5               | 1.9        | 906.2                              | 127,484.5                     | 51,649.5             | 47,572.5             | 61.0                            | 4,015.9            | 83,474.7             |
| Mar<br>Apr       | 397,445.7<br>401,516.2 | 57,199.0<br>58,519.4 | 20,244.6<br>21,135.9                | 1,943.3<br>2,064.4                | 35,011.1<br>35,319.1 | 77,307.3<br>75,940.6 | 73,758.2<br>72,312.6 | 73,753.4<br>72,310.9 | 4.8<br>1.7 | 3,547.1<br>3,626.2    | 1.9<br>1.9 | 895.1<br>911.2                     | 127,593.1<br>130,321.9        | 50,510.2<br>48,578.2 | 46,061.9<br>43,243.0 | 61.0<br>61.0                    | 4,387.2<br>5,274.1 | 83,941.1<br>87,244.8 |
| May              | 401,734.3              | 60,342.8             | 22,947.1                            | 2,064.4                           | 35,351.9             | 70,398.5             | 66,537.2             | 66,536.3             | 0.9        | 3,858.8               | 2.5        | 836.9                              | 129,156.8                     | 55,146.8             | 50,139.1             | 61.0                            | 4,946.6            | 85,852.6             |
| Jun              | 403,401.0              | 66,853.7             | 28,906.5                            | 2,041.5                           | 35,905.7             | 72,174.3             | 68,445.7             | 68,444.4             | 1.3        | 3,724.4               | 4.1        | 881.9                              | 129,448.7                     | 47,380.0             | 42,453.3             | 61.0                            | 4,865.6            | 86,662.5             |
| Jul              | 404,593.8              | 67,428.6             | 28,437.4                            | 1,973.6                           | 37,017.6             | 67,206.9             | 64,909.1             | 64,907.9             | 1.2        | 2,287.9               | 10.0       | 913.4                              | 129,860.7                     | 52,282.6             | 47,073.5             | 61.0                            | 5,148.0            | 86,901.7             |
| Aug              | 407,091.6              | 68,652.2             | 29,714.7                            | 2,121.9                           | 36,815.5             | 66,656.1             | 63,963.8             | 63,959.4             | 4.3        | 2,687.7               | 4.7        | 934.1                              | 130,330.2                     | 52,854.0             | 48,683.3             | 61.0                            | 4,109.7            | 87,665.0             |
| Sep              | 407,964.9              | 68,274.9             | 28,973.8                            | 2,004.0                           | 37,297.1             | 67,376.3             | 64,388.4             | 64,388.2             | 0.1        | 2,983.1               | 4.9        | 972.3                              | 131,445.1                     | 51,455.5             | 47,373.0             | 61.0                            | 4,021.5            | 88,440.7             |
| Oct              | 414,628.6              | 69,917.2             | 29,383.3                            | 2,076.6                           | 38,457.3             | 64,224.0             | 61,537.1             | 61,532.9             | 4.3        | 2,681.4               | 5.4        | 762.8                              | 133,254.3                     | 54,948.6             | 50,509.5             | 61.0                            | 4,378.1            | 91,521.7             |
| Nov              | 415,765.3              | 72,539.6             | 31,041.1                            | 2,897.7                           | 38,600.8             | 64,696.3             | 62,018.9             | 62,008.8             | 10.1       | 2,669.7               | 7.7        | 754.3                              | 133,712.6                     | 55,314.9             | 50,275.1             | 61.0                            | 4,978.7            | 88,747.6             |
| Dec              | 421,804.0              | 73,838.0             | 30,211.4                            | 2,958.4                           | 40,668.3             | 63,426.8             | 61,027.5             | 61,007.3             | 20.2       | 2,398.8               | 0.5        | 1,406.2                            | 137,735.9                     | 53,376.3             | 46,968.7             | 61.0                            | 6,346.6            | 92,020.8             |
| 2015             |                        |                      |                                     |                                   |                      |                      |                      |                      |            |                       |            |                                    |                               |                      |                      |                                 |                    |                      |
| Jan              | 419,757.6              | 71,463.1             | 28,246.1                            | 2,857.7                           | 40,359.2             | 64,076.7             | 61,569.0             | 61,567.5             | 1.5        | 2,507.3               | 0.4        | 1,394.8                            | 135,526.3                     | 58,572.4             | 53,443.4             | 61.0                            | 5,068.0            | 88,724.2             |
| Feb              | 425,074.1              | 76,584.6             | 34,260.2                            | 2,717.1                           | 39,607.4             | 63,036.3             | 60,588.0             | 60,582.2             | 5.8        | 2,447.8               | 0.4        | 1,353.6                            | 134,316.8                     | 59,173.5             | 53,867.2             | 61.0                            | 5,245.2            | 90,609.3             |
| Mar              | 426,224.7              | 82,935.0             | 40,284.6                            | 2,459.5                           | 40,191.0             | 62,039.4             | 59,920.0             | 59,919.5             | 0.5        | 2,119.0               | 0.4        | 1,370.5                            | 134,677.0                     | 52,714.5             | 46,901.7             | 61.0                            | 5,751.8            | 92,488.3             |
| Apr              | 429,056.5              | 85,161.3             | 41,163.9                            | 2,684.1                           | 41,313.3             | 61,348.1             | 58,854.6             | 58,660.3             | 194.3      | 2,493.1               | 0.3        | 1,395.0                            | 134,917.0                     | 53,691.0             | 48,374.3             | 61.0                            | 5,255.6            | 92,544.1             |
| May              | 432,667.9              | 81,413.7             | 36,363.5                            | 2,383.8                           | 42,666.4             | 61,090.2             | 58,595.5             | 58,594.0             | 1.4        | 2,494.4               | 0.3        | 1,420.9                            | 135,121.2                     | 60,659.8             | 55,149.5             | 61.0                            | 5,449.3            | 92,962.0             |
| Jun              | 437,161.2              | 79,365.7             | 35,673.9                            | 2,414.8                           | 41,277.0             | 60,291.7             | 58,463.7             | 58,461.5             | 2.2        | 1,827.6               | 0.3        | 1,443.1                            | 135,218.6                     | 66,558.1             | 60,697.1             | 61.0                            | 5,799.9            | 94,284.1             |
| Jul              | 437,784.1              | 75,959.3             | 30,636.4                            | 2,200.6                           | 43,122.2             | 63,491.2             | 61,456.8             | 61,450.7             | 6.1        | 2,034.1               | 0.3        | 1,561.9                            | 134,049.2                     | 67,030.3             | 62,282.9             | 61.0                            | 4,686.4            | 95,692.3             |
| Aug              | 437,576.2              | 73,502.1             | 27,611.2                            | 2,392.0                           | 43,498.8             | 63,869.7             | 61,331.3             | 61,330.3             | 0.9        | 2,538.0               | 0.4        | 1,655.4                            | 136,240.2                     | 66,999.8             | 62,228.8             | 61.0                            | 4,710.0            | 95,309.1             |
| Sep              | 433,831.1              | 69,841.3             | 28,003.9                            | 2,476.5                           | 39,361.0             | 62,802.9             | 60,963.1             | 60,961.3             | 1.8        | 1,837.0               | 2.8        | 1,719.7                            | 136,017.4                     | 68,341.5             | 62,633.0             | 61.0                            | 5,647.5            | 95,108.3             |
| Oct              | 433,386.2              | 72,493.1             | 29,936.2                            | 2,604.3                           | 39,952.6             | 62,996.3             | 60,758.2             | 60,734.9             | 23.3       | 2,234.6               | 3.6        | 1,768.4                            | 137,160.0                     | 62,848.6             | 57,768.5             | 61.0                            | 5,019.1            | 96,119.7             |
| Nov              | 441,629.4              | 72,242.0             | 28,533.5                            | 2,793.9                           | 40,914.6             | 64,163.8             | 61,907.8             | 61,907.2             | 0.6        | 2,251.4               | 4.6        | 1,450.8                            | 139,094.6                     | 67,216.2             | 61,773.8             | 61.0                            | 5,381.4            | 97,462.0             |
| Dec              | 442,903.2              | 73,750.5             | 29,365.7                            | 2,728.5                           | 41,656.4             | 65,702.2             | 63,704.0             | 63,704.0             | 0.0        | 1,953.9               | 44.3       | 1,504.1                            | 142,561.5                     | 61,507.9             | 53,606.8             | 61.0                            | 7,840.1            | 97,876.9             |
| 2016             |                        |                      |                                     |                                   |                      |                      |                      |                      |            |                       |            |                                    |                               |                      |                      |                                 |                    |                      |
| Jan              | 448,936.8              | 73,112.8             | 28,050.7                            | 2,838.6                           | 42,223.5             | 66,233.0             | 64,191.7             | 64,188.0             | 3.8        | 1,996.8               | 44.5       | 1,576.5                            | 139,306.5                     | 71,491.8             | 65,775.8             | 61.0                            | 5,655.0            | 97,216.3             |
| Feb              | 452,177.6              | 74,603.6             | 31,213.0                            | 2,724.5                           | 40,666.2             | 66,448.5             | 64,385.8             | 64,378.6             | 7.2        | 2,031.4               | 31.4       | 1,020.3                            | 138,792.9                     | 73,703.1             | 67,509.5             | 61.0                            | 6,132.6            | 97,609.2             |
| Mar              | 455,249.7              | 77,882.0             | 34,480.4                            | 3,133.7                           | 40,267.9             | 67,246.3             | 65,334.5             | 65,334.4             | 0.1        | 1,910.8               | 1.1        | 812.5                              | 139,363.9                     | 70,378.7             | 63,923.5             | 61.0                            | 6,394.2            | 99,566.1             |
| Apr              | 456,803.3              | 77,364.4             | 32,776.4                            | 3,026.1                           | 41,561.9             | 66,744.8             | 65,196.0             | 65,192.3             | 3.7        | 1,510.1               | 38.6       | 974.5                              | 139,179.7                     | 73,070.8             | 67,523.8             | 61.0                            | 5,485.9            | 99,469.0             |
|                  |                        |                      |                                     |                                   |                      |                      |                      |                      |            |                       |            |                                    |                               |                      |                      |                                 |                    |                      |