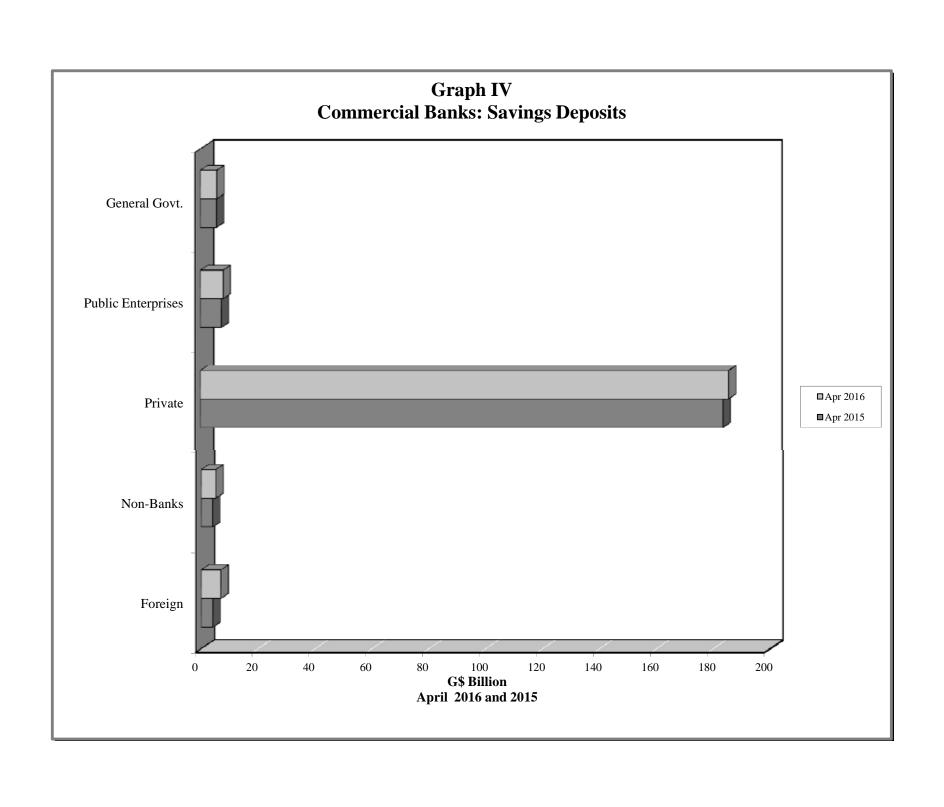

redit to Private Sector by Economic Activity (April 2016) |
| VIII | - | Commercial Banks: Liquid Assets (March 2006 – April 2016)                    |
| IX   | - | Commercial Banks: Reserve Requirements (March 2006 – April 2016)             |
| X    | - | Banking System: Net Domestic Credit (March 2006 – April 2016)                |
| XI   | = | Banking System: Money and Quasi Money (March 2006 – April 2016)              |
| XII  | - | Bank Rate and Treasury Bill Rate (March 2006 – April 2016)                   |
| XIII | - | Commercial Banks: Prime and Average Lending Rates (March 2006 – April 2016)  |
| XIV  | - | Commercial Banks: Time and Savings Deposit Rates (March 2006 – April 2016)   |

Market Exchange Rates (March 2006 – April 2016)

GENERAL NOTES

XV

NOTES TO THE TABLES

























Graph XIII
Commercial Banks: Prime and Average\* Lending Rate







#### I. GENERAL NOTES

#### **Symbols Used**

- ... Indicates that data are not available;
- Indicates that the figure is zero or less than half the final digit shown or that the item does not exist;
- Used between two period (e.g. 2010-11 or July-September) to indicate the years or months covered including the beginning and the ending year or month as the case may be;
- / Used between years (e.g. 2010/11) to indicate a crop year or fiscal year.
- Means incomplete data due probably to under-reporting or partial response by respondents.
- \* Means preliminary figures.
- \*\* Means revised figures.

In some cases, the individual items do not always sum up to the totals due to rounding.

#### Acknowledgemen