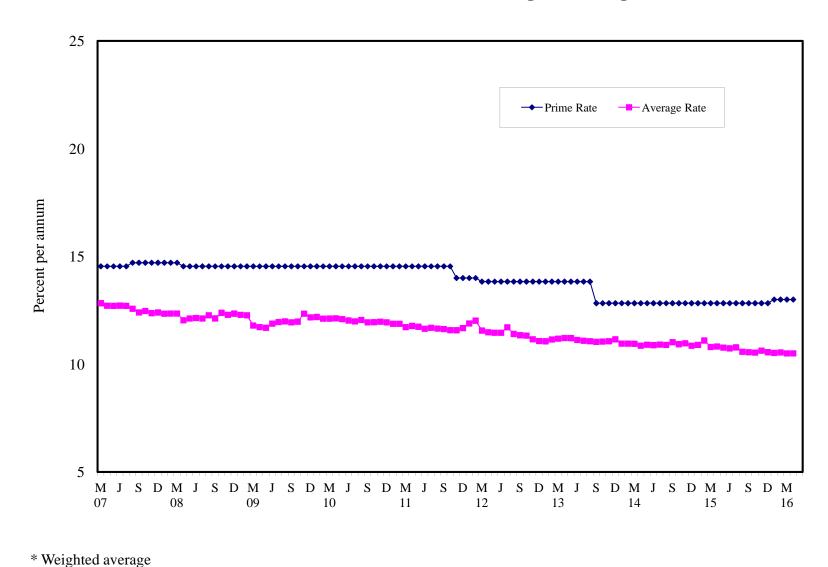

al Banks: Liquid Assets (March 2006 – April 2016)                    |
| IX   | - | Commercial Banks: Reserve Requirements (March 2006 – April 2016)             |
| X    | - | Banking System: Net Domestic Credit (March 2006 – April 2016)                |
| XI   | = | Banking System: Money and Quasi Money (March 2006 – April 2016)              |
| XII  | - | Bank Rate and Treasury Bill Rate (March 2006 – April 2016)                   |
| XIII | - | Commercial Banks: Prime and Average Lending Rates (March 2006 – April 2016)  |
| XIV  | - | Commercial Banks: Time and Savings Deposit Rates (March 2006 – April 2016)   |

Market Exchange Rates (March 2006 – April 2016)

GENERAL NOTES

XV

NOTES TO THE TABLES

























Graph XIII
Commercial Banks: Prime and Average\* Lending Rate







#### I. GENERAL NOTES

#### **Symbols Used**

- ... Indicates that data are not available;
- Indicates that the figure is zero or less than half the final digit shown or that the item does not exist;
- Used between two period (e.g. 2010-11 or July-September) to indicate the years or months covered including the beginning and the ending year or month as the case may be;
- / Used between years (e.g. 2010/11) to indicate a crop year or fiscal year.
- Means incomplete data due probably to under-reporting or partial response by respondents.
- \* Means preliminary figures.
- \*\* Means revised figures.

In some cases, the individual items do not always sum up to the totals due to rounding.

#### Acknowledgement

The Bank of Guyana wishes to express its appreciation for the assistance recei