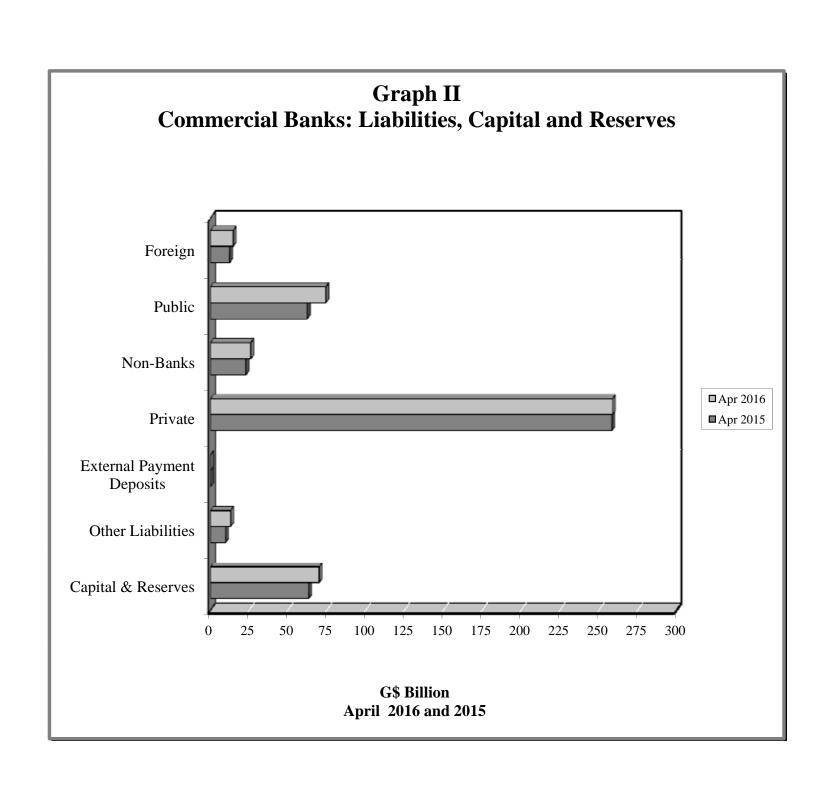

#### BANK OF GUYANA: LIABILITIES

(G\$ MILLION)

Table 1.2

| 1      |             |          | Currency |       |           |            | Depos       | its  |          |          | Capital and | Reserves |            |         |
|--------|-------------|----------|----------|-------|-----------|------------|-------------|------|----------|----------|-------------|----------|------------|---------|
| End of | Total       | T-1-1    | Nietee   | 0 - ! | T-1-1     | 011        |             | Bai  | nks      | 041      | Authorised  | Other    | Allocation | Other   |
| Period | Liabilities | Total    | Notes    | Coins | Total     | Gov't      | Int'l Orgs. | EPDs | Other    | Other    | Share Cap.  | Reserves | SDRs       |         |
|        |             |          |          |       |           |            |             |      |          |          |             |          |            |         |
| 2006   | 121,408.4   | 28,611.7 | 28,132.8 | 479.0 | 81,684.8  | 36,674.5   | 20,375.0    | 61.7 | 21,902.3 | 2,671.2  | 1,000.0     | 4,447.5  | 4,274.9    | 1,389.6 |
| 2007   | 130,792.1   | 33,213.6 | 32,675.7 | 537.9 | 85,021.9  | 36,481.0   | 20,361.0    | 61.7 | 21,207.8 | 6,910.3  | 1,000.0     | 4,649.3  | 4,468.0    | 2,439.2 |
| 2008   | 157,013.9   | 37,854.8 | 37,258.2 | 596.6 | 105,058.4 | 40,933.3   | 21,128.9    | 61.7 | 20,276.1 | 22,658.5 | 1,000.0     | 6,887.5  | 4,813.1    | 1,400.1 |
| 2009   | 214,867.0   | 42,134.6 | 41,495.9 | 638.6 | 140,687.8 | 61,065.4   | 19,610.5    | 61.7 | 29,943.1 | 30,007.2 | 1,000.0     | 2,635.9  | 26,603.0   | 1,805.7 |
| 2010   | 240,418.2   | 50,480.1 | 49,785.4 | 694.7 | 153,738.6 | 69,718.8   | 19,641.6    | 61.1 | 41,340.8 | 22,976.3 | 1,000.0     | 7,111.2  | 26,746.9   | 1,341.5 |
| 2011   | 240,564.4   | 61,656.4 | 60,902.6 | 753.8 | 131,578.4 | 60,785.8   | 20,844.9    | 61.0 | 36,684.1 | 13,202.5 | 1,000.0     | 15,917.4 | 28,867.5   | 1,544.7 |
| 2012   | 259,487.1   | 67,988.0 | 67,177.0 | 811.0 | 142,901.4 | 57,279.7   | 18,341.4    | 61.0 | 45,229.3 | 21,990.1 | 1,000.0     | 14,436.0 | 27,681.1   | 5,480.5 |
|        |             |          |          |       |           |            |             |      |          |          |             |          |            |         |
| 2013   |             |          |          |       |           |            |             |      |          |          |             |          |            |         |
| Mar    | 251,925.0   | 58,747.0 | 57,926.4 | 820.5 | 145,245.7 | 49,611.9   | 17,199.3    | 61.0 | 53,251.6 | 25,121.9 | 1,000.0     | 13,917.7 | 27,681.1   | 5,333.6 |
| Jun    | 231,053.3   | 57,226.3 | 56,390.5 | 835.8 | 135,850.0 | 44,016.9   | 17,026.6    | 61.0 | 52,912.3 | 21,833.2 | 1,000.0     | 8,901.3  | 26,939.4   | 1,136.3 |
| Sep    | 212,985.0   | 56,924.2 | 56,076.6 | 847.6 | 117,945.4 | 29,080.7   | 15,874.4    | 61.0 | 54,429.1 | 18,500.2 | 1,000.0     | 9,063.0  | 26,939.4   | 1,113.0 |
| Dec    | 234,686.8   | 67,464.8 | 66,604.5 | 860.3 | 126,878.5 | 52,146.3   | 15,906.7    | 61.0 | 47,465.9 | 11,298.5 | 1,000.0     | 9,000.1  | 26,939.4   | 3,403.9 |
|        |             |          |          |       |           |            |             |      |          |          |             |          |            |         |
| 2014   |             |          |          |       |           |            |             |      |          |          |             |          |            |         |
| Jan    | 230,511.5   | 61,193.6 | 60,328.8 | 864.8 | 128,209.3 | 46,584.3   | 16,260.0    | 61.0 | 51,400.8 | 13,903.2 | 1,000.0     | 12,095.4 | 26,939.4   | 1,073.9 |
| Feb    | 223,380.4   | 61,894.0 | 61,026.0 | 868.0 | 118,349.0 | 38,726.9   | 15,617.1    | 61.0 | 48,176.6 | 15,767.3 | 1,000.0     | 7,833.6  | 26,939.4   | 7,364.5 |
| Mar    | 222,120.7   | 62,476.0 | 61,605.4 | 870.6 | 117,706.5 | 39,481.2   | 15,049.9    | 61.0 | 47,020.6 | 16,093.8 | 1,000.0     | 7,083.2  | 26,939.4   | 6,915.6 |
| Apr    | 219,600.6   | 65,384.6 | 64,509.7 | 874.9 | 111,469.3 | 34,982.0   | 15,572.4    | 61.0 | 43,918.0 | 16,935.8 | 1,000.0     | 8,041.9  | 26,939.4   | 6,765.5 |
| May    | 215,876.6   | 65,816.1 | 64,936.4 | 879.7 | 104,103.7 | 28,954.7   | 9,869.1     | 61.0 | 49,022.0 | 16,196.8 | 1,000.0     | 9,386.3  | 26,939.4   | 8,631.2 |
| Jun    | 210,577.6   | 65,467.6 | 64,584.7 | 882.9 | 104,063.7 | 38,113.8   | 9,764.8     | 61.0 | 43,785.3 | 12,338.7 | 1,000.0     | 9,773.9  | 27,868.3   | 2,404.1 |
| Jul    | 207,386.2   | 66,821.7 | 65,935.5 | 886.3 | 99,800.6  | 29,783.1   | 9,370.8     | 61.0 | 46,686.2 | 13,899.5 | 1,000.0     | 9,820.4  | 27,868.3   | 2,075.2 |
| Aug    | 203,001.7   | 65,722.0 | 64,832.0 | 890.0 | 95,910.7  | 24,862.6   | 9,088.7     | 61.0 | 48,990.7 | 12,907.6 | 1,000.0     | 11,192.1 | 27,868.3   | 1,308.6 |
| Sep    | 203,204.3   | 64,913.8 | 64,017.9 | 895.8 | 98,590.5  | 30,246.2   | 8,517.7     | 61.0 | 47,407.8 | 12,357.8 | 1,000.0     | 9,501.1  | 27,868.3   | 1,330.7 |
| Oct    | 199,492.3   | 68,776.6 | 67,875.2 | 901.4 | 90,343.4  | 20,667.7   | 8,518.4     | 61.0 | 50,277.5 | 10,818.7 | 1,000.0     | 10,136.8 | 27,868.3   | 1,367.2 |
| Nov    | 199,329.2   | 71,150.9 | 70,245.7 | 905.2 | 86,668.6  | 16,597.1   | 8,505.1     | 61.0 | 50,869.3 | 10,636.1 | 1,000.0     | 11,374.6 | 27,868.3   | 1,266.8 |
| Dec    | 207,977.1   | 78,800.8 | 77,887.5 | 913.2 | 87,061.0  | 21,417.6   | 8,523.6     | 61.0 | 47,012.8 | 10,045.9 | 1,000.0     | 12,400.7 | 27,868.3   | 846.3   |
| i '    |             |          |          |       |           |            |             |      |          |          |             |          |            |         |
| 2015   |             |          |          |       |           |            |             |      |          |          |             |          |            |         |
| Jan    | 206,464.2   | 72,664.3 | 71,749.5 | 914.8 | 89,005.7  | 15,728.0   | 8,547.6     | 61.0 | 54,347.6 | 10,321.4 | 1,000.0     | 11,560.5 | 27,868.3   | 4,365.5 |
| Feb    | 202,660.6   | 72,654.3 | 71,736.6 | 917.8 | 86,456.2  | 14,030.3   | 7,960.8     | 61.0 | 54,084.1 | 10,320.0 | 1,000.0     | 10,342.1 | 27,868.3   | 4,339.8 |
| Mar    | 198,591.0   | 73,256.0 | 72,334.2 | 921.8 | 81,591.5  | 15,297.3   | 7,346.8     | 61.0 | 47,468.8 | 11,417.6 | 1,000.0     | 10,630.2 | 27,868.3   | 4,245.0 |
| Apr    | 196,816.5   | 74,214.6 | 73,287.6 | 927.0 | 82,281.1  | 15,877.7   | 7,343.4     | 61.0 | 49,600.0 | 9,398.8  | 1,000.0     | 10,732.9 | 27,868.3   | 719.8   |
| May    | 194,159.4   | 74,813.9 | 73,883.4 | 930.5 | 81,483.4  | 10,452.4   | 7,321.0     | 61.0 | 55,408.5 | 8,240.4  | 1,000.0     | 10,832.1 | 25,291.7   | 738.3   |
| Jun    | 195,433.3   | 73,260.2 | 72,324.9 | 935.3 | 85,287.5  | 8,523.0    | 7,167.2     | 61.0 | 60,619.0 | 8,917.3  | 1,000.0     | 9,955.0  | 25,291.7   | 638.9   |
| Jul    | 195,376.8   | 72,341.6 | 71,403.1 | 938.5 | 86,810.6  | 7,325.7    | 7,175.8     | 61.0 | 62,747.6 | 9,500.4  | 1,000.0     | 9,168.7  | 25,291.7   | 764.3   |
| Aug    | 195,690.9   | 71,484.0 | 70,541.5 | 942.5 | 86,779.1  | 9,332.5    | 7,070.5     | 61.0 | 62,597.9 | 7,717.2  | 1,000.0     | 10,468.8 | 25,291.7   | 667.2   |
| Sep    | 190,978.6   | 71,368.4 | 70,422.0 | 946.4 | 81,522.6  | 4,673.3    | 6,351.1     | 61.0 | 62,895.1 | 7,542.0  | 1,000.0     | 11,154.7 | 25,291.7   | 641.2   |
| Oct    | 189,432.8   | 73,274.1 | 72,321.8 | 952.3 | 77,280.8  | 5,023.9    | 6,351.1     | 61.0 | 58,422.0 | 7,422.8  | 1,000.0     | 11,627.6 | 25,291.7   | 958.6   |
| Nov    | 185,914.7   | 74,582.3 | 73,624.6 | 957.6 | 73,212.8  | (2,229.2)  |             | 61.0 | 61,935.1 | 7,094.8  | 1,000.0     | 10,759.0 | 25,291.7   | 1,068.9 |
| Dec    | 188,778.9   | 83,593.9 | 82,631.0 | 962.8 | 66,212.2  | (2,339.6)  | 6,351.0     | 61.0 | 54,545.0 | 7,594.7  | 1,000.0     | 11,158.7 | 25,291.7   | 1,522.4 |
| '      |             | •        |          |       |           | •          |             |      |          |          |             |          |            |         |
| 2016   |             |          |          |       |           |            |             |      |          |          |             |          |            |         |
| Jan    | 194,068.3   | 76,851.4 | 75,885.4 | 966.0 | 76,719.1  | (3,878.8)  | 6,356.6     | 61.0 | 66,456.7 | 7,723.6  | 1,000.0     | 9,343.8  | 25,291.7   | 4,862.2 |
| Feb    | 223,983.7   | 77,827.8 | 76,859.1 | 968.7 | 103,488.4 | (4,721.0)  |             | 61.0 | 67,934.7 | 7,719.5  | 1,000.0     | 11,495.2 | 25,291.7   | 4,880.6 |
| Mar    | 219,173.2   | 79,845.8 | 78,871.3 | 974.5 | 96,252.1  | (8,444.1)  |             | 61.0 | 64,791.3 | 7,619.4  | 1,000.0     | 11,986.7 | 25,291.7   | 4,796.8 |
| Apr    | 215,748.1   | 79,081.5 | 78,103.8 | 977.7 | 92,953.1  | (14,967.2) | 32,217.8    | 61.0 | 68,217.5 | 7,424.0  | 1,000.0     | 12,565.4 | 25,291.7   | 4,856.3 |
| . ∠hi  |             |          |          |       |           |            |             |      |          |          |             |          |            |         |