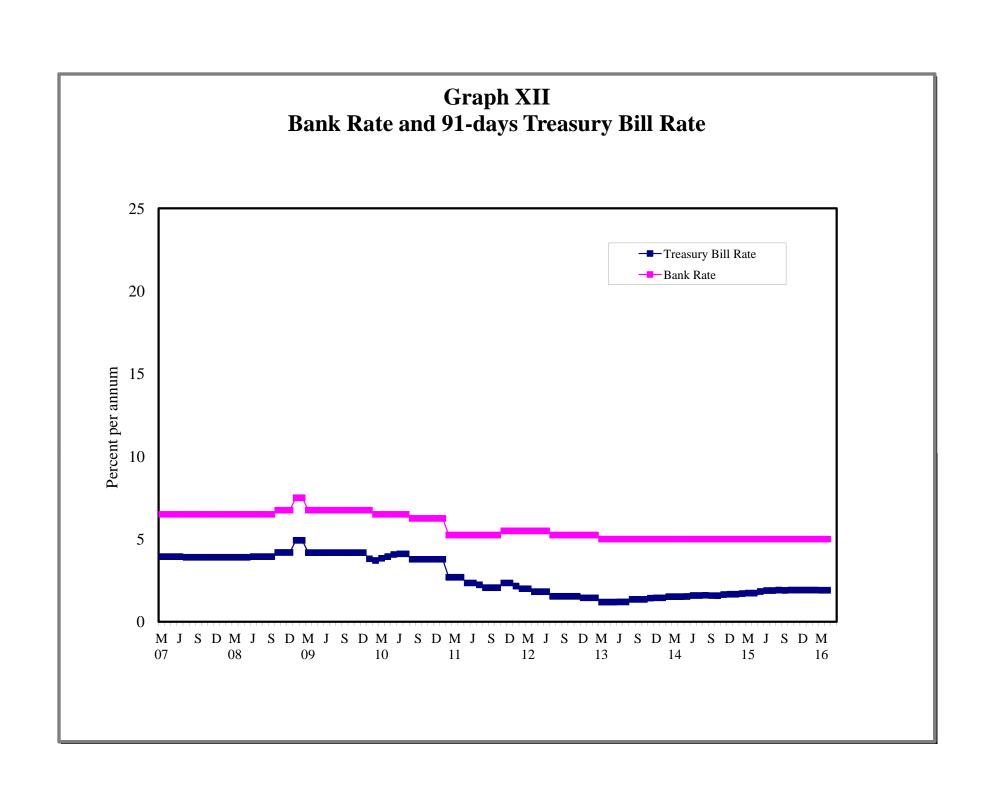

Sector by Economic Activity (April 2016) |
| VIII | - | Commercial Banks: Liquid Assets (March 2006 – April 2016)                    |
| IX   | - | Commercial Banks: Reserve Requirements (March 2006 – April 2016)             |
| X    | - | Banking System: Net Domestic Credit (March 2006 – April 2016)                |
| XI   | = | Banking System: Money and Quasi Money (March 2006 – April 2016)              |
| XII  | - | Bank Rate and Treasury Bill Rate (March 2006 – April 2016)                   |
| XIII | - | Commercial Banks: Prime and Average Lending Rates (March 2006 – April 2016)  |
| XIV  | - | Commercial Banks: Time and Savings Deposit Rates (March 2006 – April 2016)   |

Market Exchange Rates (March 2006 – April 2016)

GENERAL NOTES

XV

NOTES TO THE TABLES

























Graph XIII
Commercial Banks: Prime and Average\* Lending Rate







#### I. GENERAL NOTES

#### **Symbols Used**

- ... Indicates that data are not available;
- Indicates that the figure is zero or less than half the final digit shown or that the item does not exist;
- Used between two period (e.g. 2010-11 or July-September) to indicate the years or months covered including the beginning and the ending year or month as the case may be;
- / Used between years (e.g. 2010/11) to indicate a crop year or fiscal year.
- Means incomplete data due probably to under-reporting or partial response by respondents.
- \* Means preliminary figures.
- \*\* Means revised figures.

In some cases, the individual items do not always sum up to the totals due to rounding.

#### Acknowledgement

The Bank of G