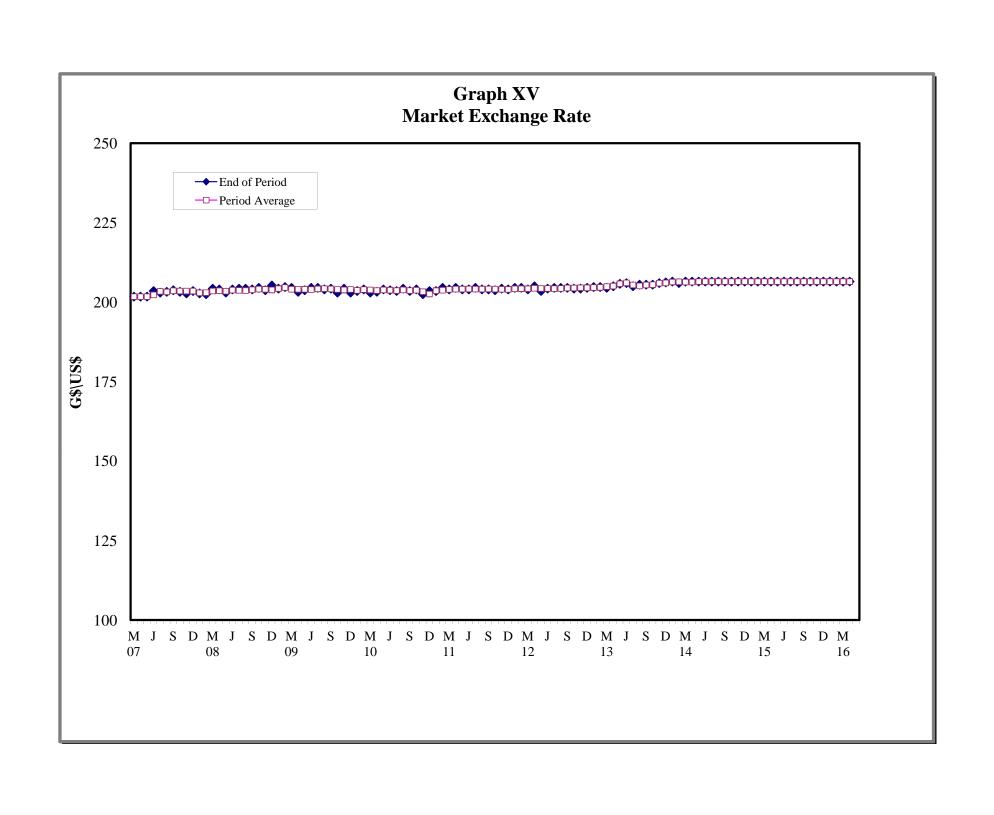

anks: Liquid Assets (March 2006 – April 2016)                    |
| IX   | - | Commercial Banks: Reserve Requirements (March 2006 – April 2016)             |
| X    | - | Banking System: Net Domestic Credit (March 2006 – April 2016)                |
| XI   | = | Banking System: Money and Quasi Money (March 2006 – April 2016)              |
| XII  | - | Bank Rate and Treasury Bill Rate (March 2006 – April 2016)                   |
| XIII | - | Commercial Banks: Prime and Average Lending Rates (March 2006 – April 2016)  |
| XIV  | - | Commercial Banks: Time and Savings Deposit Rates (March 2006 – April 2016)   |

Market Exchange Rates (March 2006 – April 2016)

GENERAL NOTES

XV

NOTES TO THE TABLES

























Graph XIII
Commercial Banks: Prime and Average\* Lending Rate







#### I. GENERAL NOTES

#### **Symbols Used**

- ... Indicates that data are not available;
- Indicates that the figure is zero or less than half the final digit shown or that the item does not exist;
- Used between two period (e.g. 2010-11 or July-September) to indicate the years or months covered including the beginning and the ending year or month as the case may be;
- / Used between years (e.g. 2010/11) to indicate a crop year or fiscal year.
- Means incomplete data due probably to under-reporting or partial response by respondents.
- \* Means preliminary figures.
- \*\* Means revised figures.

In some cases, the individual items do not always sum up to the totals due to rounding.

#### Acknowledgement

The Bank of Guyana wishes to express its appreciation for the assistance received