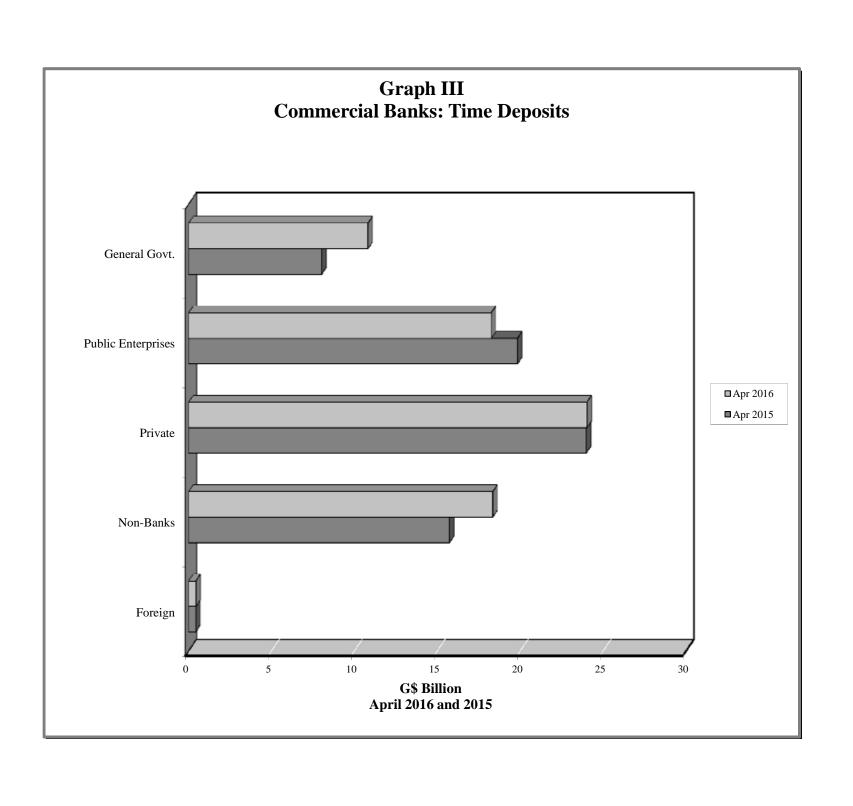

Credit to Private Sector by Economic Activity (April 2016) |
| VIII | - | Commercial Banks: Liquid Assets (March 2006 – April 2016)                    |
| IX   | - | Commercial Banks: Reserve Requirements (March 2006 – April 2016)             |
| X    | - | Banking System: Net Domestic Credit (March 2006 – April 2016)                |
| XI   | = | Banking System: Money and Quasi Money (March 2006 – April 2016)              |
| XII  | - | Bank Rate and Treasury Bill Rate (March 2006 – April 2016)                   |
| XIII | - | Commercial Banks: Prime and Average Lending Rates (March 2006 – April 2016)  |
| XIV  | - | Commercial Banks: Time and Savings Deposit Rates (March 2006 – April 2016)   |

Market Exchange Rates (March 2006 – April 2016)

GENERAL NOTES

XV

NOTES TO THE TABLES

























Graph XIII
Commercial Banks: Prime and Average\* Lending Rate







#### I. GENERAL NOTES

#### **Symbols Used**

- ... Indicates that data are not available;
- Indicates that the figure is zero or less than half the final digit shown or that the item does not exist;
- Used between two period (e.g. 2010-11 or July-September) to indicate the years or months covered including the beginning and the ending year or month as the case may be;
- / Used between years (e.g. 2010/11) to indicate a crop year or fiscal year.
- Means incomplete data due probably to under-reporting or partial response by respondents.
- \* Means preliminary figures.
- \*\* Means revised figures.

In some cases, the individual items do not always sum up to the totals due to rounding.

#### Acknowledgem