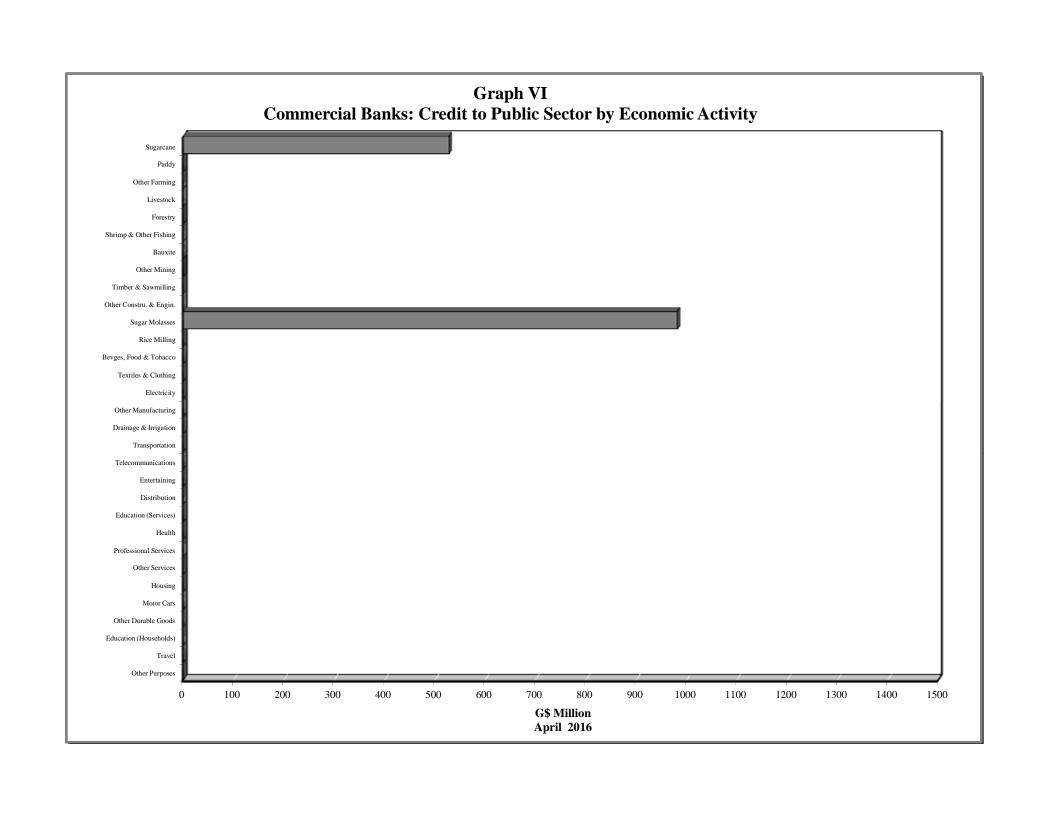

t to Private Sector by Economic Activity (April 2016) |
| VIII | - | Commercial Banks: Liquid Assets (March 2006 – April 2016)                    |
| IX   | - | Commercial Banks: Reserve Requirements (March 2006 – April 2016)             |
| X    | - | Banking System: Net Domestic Credit (March 2006 – April 2016)                |
| XI   | = | Banking System: Money and Quasi Money (March 2006 – April 2016)              |
| XII  | - | Bank Rate and Treasury Bill Rate (March 2006 – April 2016)                   |
| XIII | - | Commercial Banks: Prime and Average Lending Rates (March 2006 – April 2016)  |
| XIV  | - | Commercial Banks: Time and Savings Deposit Rates (March 2006 – April 2016)   |

Market Exchange Rates (March 2006 – April 2016)

GENERAL NOTES

XV

NOTES TO THE TABLES

























Graph XIII
Commercial Banks: Prime and Average\* Lending Rate







#### I. GENERAL NOTES

#### **Symbols Used**

- ... Indicates that data are not available;
- Indicates that the figure is zero or less than half the final digit shown or that the item does not exist;
- Used between two period (e.g. 2010-11 or July-September) to indicate the years or months covered including the beginning and the ending year or month as the case may be;
- / Used between years (e.g. 2010/11) to indicate a crop year or fiscal year.
- Means incomplete data due probably to under-reporting or partial response by respondents.
- \* Means preliminary figures.
- \*\* Means revised figures.

In some cases, the individual items do not always sum up to the totals due to rounding.

#### Acknowledgement

T