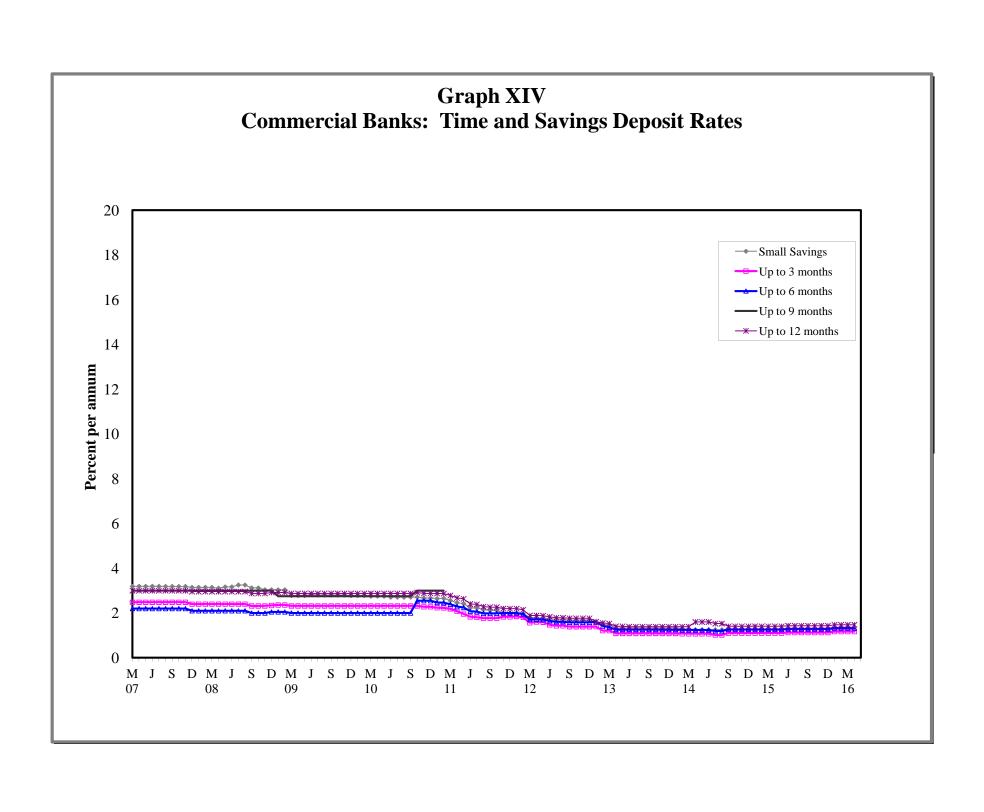

Banks: Liquid Assets (March 2006 – April 2016)                    |
| IX   | - | Commercial Banks: Reserve Requirements (March 2006 – April 2016)             |
| X    | - | Banking System: Net Domestic Credit (March 2006 – April 2016)                |
| XI   | = | Banking System: Money and Quasi Money (March 2006 – April 2016)              |
| XII  | - | Bank Rate and Treasury Bill Rate (March 2006 – April 2016)                   |
| XIII | - | Commercial Banks: Prime and Average Lending Rates (March 2006 – April 2016)  |
| XIV  | - | Commercial Banks: Time and Savings Deposit Rates (March 2006 – April 2016)   |

Market Exchange Rates (March 2006 – April 2016)

GENERAL NOTES

XV

NOTES TO THE TABLES

























Graph XIII
Commercial Banks: Prime and Average\* Lending Rate







#### I. GENERAL NOTES

#### **Symbols Used**

- ... Indicates that data are not available;
- Indicates that the figure is zero or less than half the final digit shown or that the item does not exist;
- Used between two period (e.g. 2010-11 or July-September) to indicate the years or months covered including the beginning and the ending year or month as the case may be;
- / Used between years (e.g. 2010/11) to indicate a crop year or fiscal year.
- Means incomplete data due probably to under-reporting or partial response by respondents.
- \* Means preliminary figures.
- \*\* Means revised figures.

In some cases, the individual items do not always sum up to the totals due to rounding.

#### Acknowledgement

The Bank of Guyana wishes to express its appreciation for the assistance receive