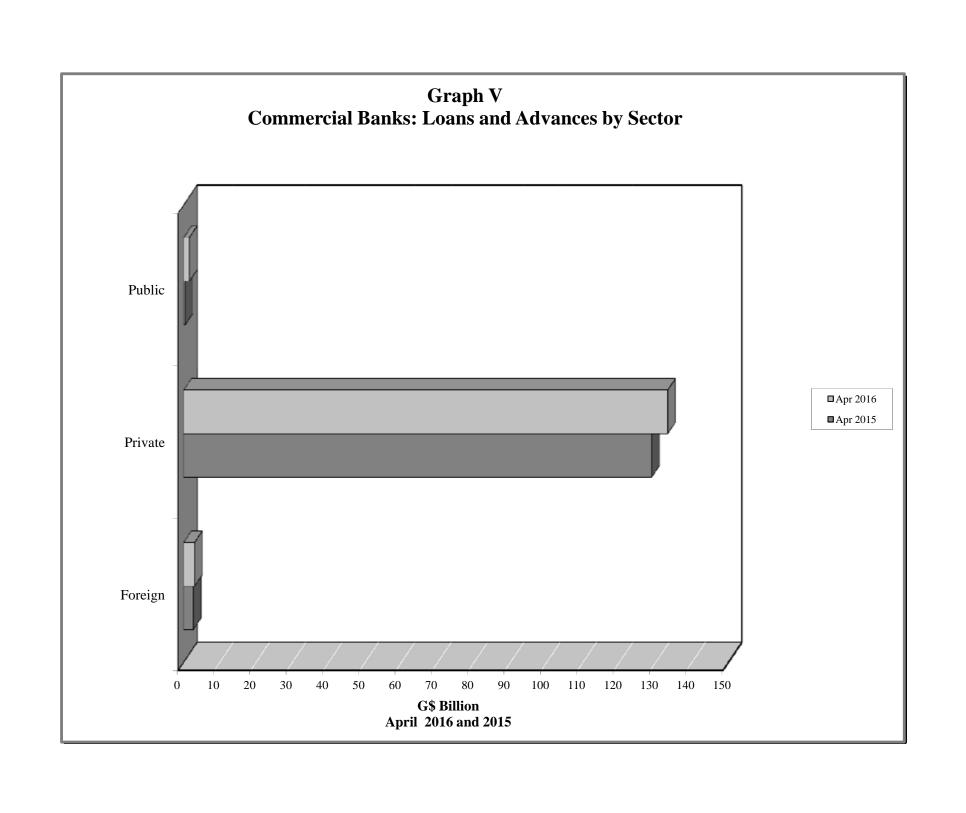

dit to Private Sector by Economic Activity (April 2016) |
| VIII | - | Commercial Banks: Liquid Assets (March 2006 – April 2016)                    |
| IX   | - | Commercial Banks: Reserve Requirements (March 2006 – April 2016)             |
| X    | - | Banking System: Net Domestic Credit (March 2006 – April 2016)                |
| XI   | = | Banking System: Money and Quasi Money (March 2006 – April 2016)              |
| XII  | - | Bank Rate and Treasury Bill Rate (March 2006 – April 2016)                   |
| XIII | - | Commercial Banks: Prime and Average Lending Rates (March 2006 – April 2016)  |
| XIV  | - | Commercial Banks: Time and Savings Deposit Rates (March 2006 – April 2016)   |

Market Exchange Rates (March 2006 – April 2016)

GENERAL NOTES

XV

NOTES TO THE TABLES

























Graph XIII
Commercial Banks: Prime and Average\* Lending Rate







#### I. GENERAL NOTES

#### **Symbols Used**

- ... Indicates that data are not available;
- Indicates that the figure is zero or less than half the final digit shown or that the item does not exist;
- Used between two period (e.g. 2010-11 or July-September) to indicate the years or months covered including the beginning and the ending year or month as the case may be;
- / Used between years (e.g. 2010/11) to indicate a crop year or fiscal year.
- Means incomplete data due probably to under-reporting or partial response by respondents.
- \* Means preliminary figures.
- \*\* Means revised figures.

In some cases, the individual items do not always sum up to the totals due to rounding.

#### Acknowledgement