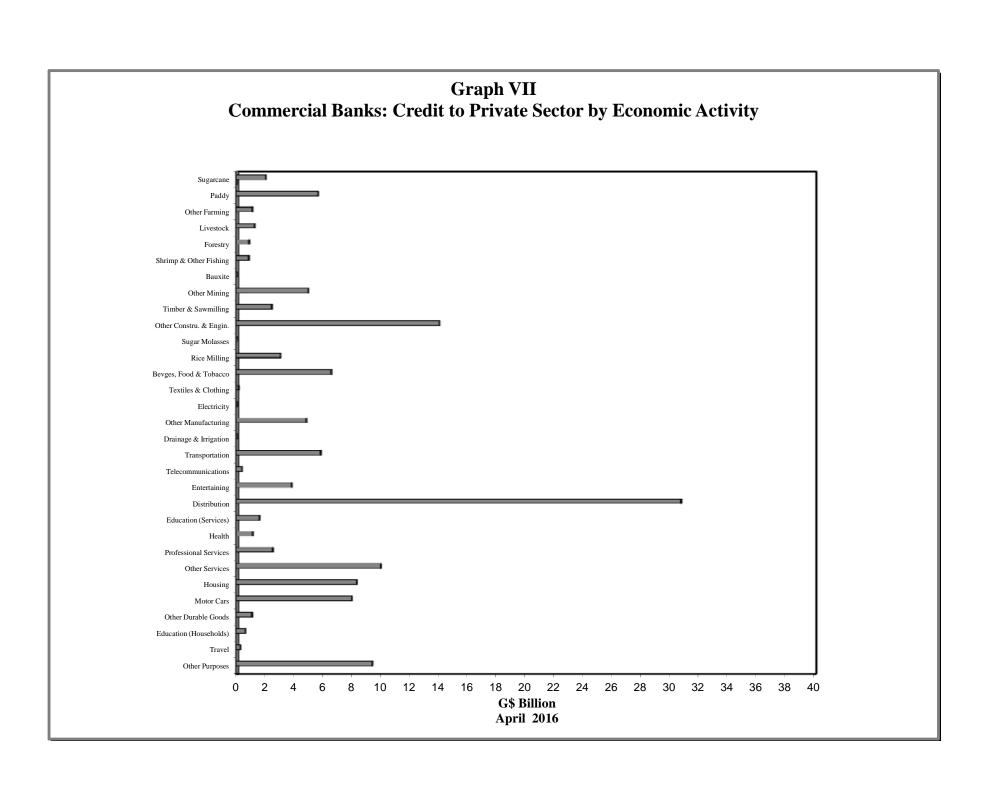

to Private Sector by Economic Activity (April 2016) |
| VIII | - | Commercial Banks: Liquid Assets (March 2006 – April 2016)                    |
| IX   | - | Commercial Banks: Reserve Requirements (March 2006 – April 2016)             |
| X    | - | Banking System: Net Domestic Credit (March 2006 – April 2016)                |
| XI   | = | Banking System: Money and Quasi Money (March 2006 – April 2016)              |
| XII  | - | Bank Rate and Treasury Bill Rate (March 2006 – April 2016)                   |
| XIII | - | Commercial Banks: Prime and Average Lending Rates (March 2006 – April 2016)  |
| XIV  | - | Commercial Banks: Time and Savings Deposit Rates (March 2006 – April 2016)   |

Market Exchange Rates (March 2006 – April 2016)

GENERAL NOTES

XV

NOTES TO THE TABLES

























Graph XIII
Commercial Banks: Prime and Average\* Lending Rate







#### I. GENERAL NOTES

#### **Symbols Used**

- ... Indicates that data are not available;
- Indicates that the figure is zero or less than half the final digit shown or that the item does not exist;
- Used between two period (e.g. 2010-11 or July-September) to indicate the years or months covered including the beginning and the ending year or month as the case may be;
- / Used between years (e.g. 2010/11) to indicate a crop year or fiscal year.
- Means incomplete data due probably to under-reporting or partial response by respondents.
- \* Means preliminary figures.
- \*\* Means revised figures.

In some cases, the individual items do not always sum up to the totals due to rounding.

#### Acknowledgement

The