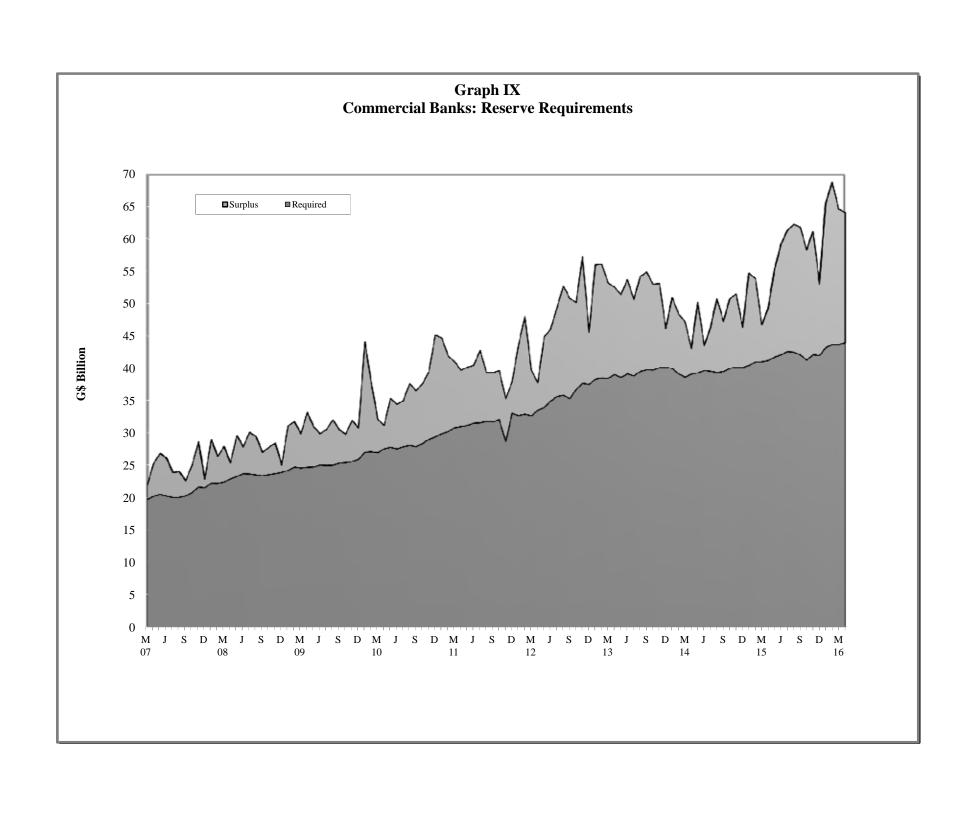

rivate Sector by Economic Activity (April 2016) |
| VIII | - | Commercial Banks: Liquid Assets (March 2006 – April 2016)                    |
| IX   | - | Commercial Banks: Reserve Requirements (March 2006 – April 2016)             |
| X    | - | Banking System: Net Domestic Credit (March 2006 – April 2016)                |
| XI   | = | Banking System: Money and Quasi Money (March 2006 – April 2016)              |
| XII  | - | Bank Rate and Treasury Bill Rate (March 2006 – April 2016)                   |
| XIII | - | Commercial Banks: Prime and Average Lending Rates (March 2006 – April 2016)  |
| XIV  | - | Commercial Banks: Time and Savings Deposit Rates (March 2006 – April 2016)   |

Market Exchange Rates (March 2006 – April 2016)

GENERAL NOTES

XV

NOTES TO THE TABLES

























Graph XIII
Commercial Banks: Prime and Average\* Lending Rate







#### I. GENERAL NOTES

#### **Symbols Used**

- ... Indicates that data are not available;
- Indicates that the figure is zero or less than half the final digit shown or that the item does not exist;
- Used between two period (e.g. 2010-11 or July-September) to indicate the years or months covered including the beginning and the ending year or month as the case may be;
- / Used between years (e.g. 2010/11) to indicate a crop year or fiscal year.
- Means incomplete data due probably to under-reporting or partial response by respondents.
- \* Means preliminary figures.
- \*\* Means revised figures.

In some cases, the individual items do not always sum up to the totals due to rounding.

#### Acknowledgement

The Ban