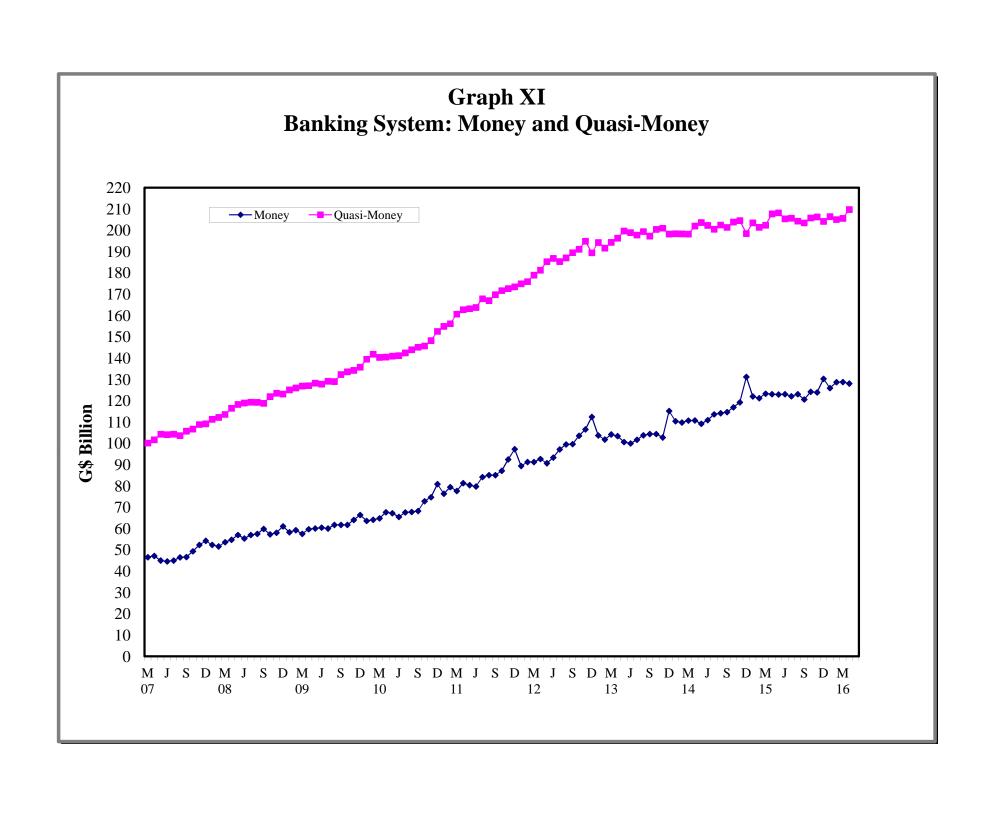

te Sector by Economic Activity (April 2016) |
| VIII | - | Commercial Banks: Liquid Assets (March 2006 – April 2016)                    |
| IX   | - | Commercial Banks: Reserve Requirements (March 2006 – April 2016)             |
| X    | - | Banking System: Net Domestic Credit (March 2006 – April 2016)                |
| XI   | = | Banking System: Money and Quasi Money (March 2006 – April 2016)              |
| XII  | - | Bank Rate and Treasury Bill Rate (March 2006 – April 2016)                   |
| XIII | - | Commercial Banks: Prime and Average Lending Rates (March 2006 – April 2016)  |
| XIV  | - | Commercial Banks: Time and Savings Deposit Rates (March 2006 – April 2016)   |

Market Exchange Rates (March 2006 – April 2016)

GENERAL NOTES

XV

NOTES TO THE TABLES

























Graph XIII
Commercial Banks: Prime and Average\* Lending Rate







#### I. GENERAL NOTES

#### **Symbols Used**

- ... Indicates that data are not available;
- Indicates that the figure is zero or less than half the final digit shown or that the item does not exist;
- Used between two period (e.g. 2010-11 or July-September) to indicate the years or months covered including the beginning and the ending year or month as the case may be;
- / Used between years (e.g. 2010/11) to indicate a crop year or fiscal year.
- Means incomplete data due probably to under-reporting or partial response by respondents.
- \* Means preliminary figures.
- \*\* Means revised figures.

In some cases, the individual items do not always sum up to the totals due to rounding.

#### Acknowledgement

The Bank of