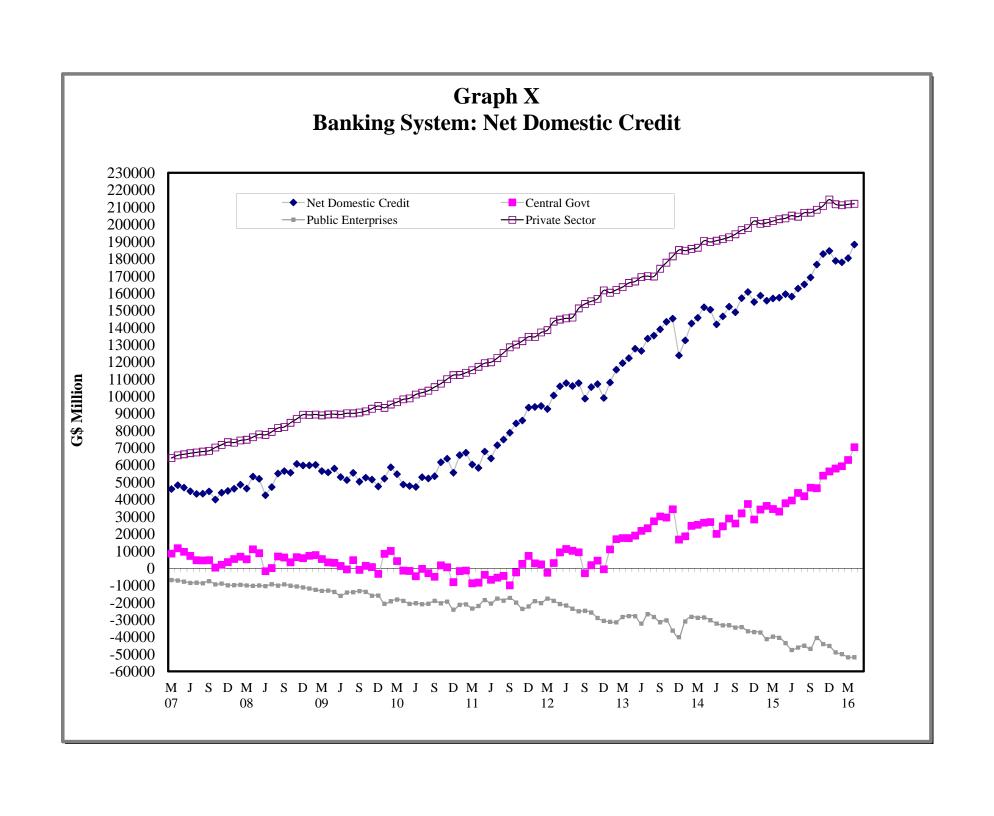

vate Sector by Economic Activity (April 2016) |
| VIII | - | Commercial Banks: Liquid Assets (March 2006 – April 2016)                    |
| IX   | - | Commercial Banks: Reserve Requirements (March 2006 – April 2016)             |
| X    | - | Banking System: Net Domestic Credit (March 2006 – April 2016)                |
| XI   | = | Banking System: Money and Quasi Money (March 2006 – April 2016)              |
| XII  | - | Bank Rate and Treasury Bill Rate (March 2006 – April 2016)                   |
| XIII | - | Commercial Banks: Prime and Average Lending Rates (March 2006 – April 2016)  |
| XIV  | - | Commercial Banks: Time and Savings Deposit Rates (March 2006 – April 2016)   |

Market Exchange Rates (March 2006 – April 2016)

GENERAL NOTES

XV

NOTES TO THE TABLES

























Graph XIII
Commercial Banks: Prime and Average\* Lending Rate







#### I. GENERAL NOTES

#### **Symbols Used**

- ... Indicates that data are not available;
- Indicates that the figure is zero or less than half the final digit shown or that the item does not exist;
- Used between two period (e.g. 2010-11 or July-September) to indicate the years or months covered including the beginning and the ending year or month as the case may be;
- / Used between years (e.g. 2010/11) to indicate a crop year or fiscal year.
- Means incomplete data due probably to under-reporting or partial response by respondents.
- \* Means preliminary figures.
- \*\* Means revised figures.

In some cases, the individual items do not always sum up to the totals due to rounding.

#### Acknowledgement

The Bank