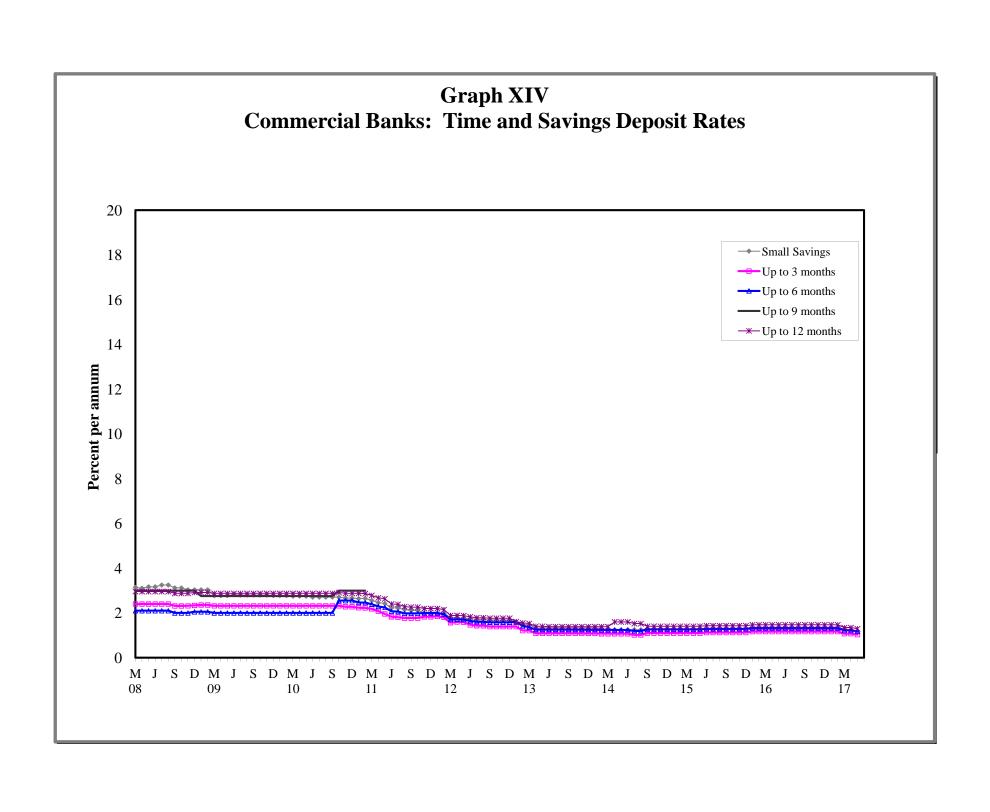

March 2008 – May 2017)                    |
| IX   | - | Commercial Banks: Reserve Requirements (March 2008 – May 2017)             |
| X    | - | Banking System: Net Domestic Credit (March 2008 – May 2017)                |
| XI   | - | Banking System: Money and Quasi Money (March 2008 – May 2017)              |
| XII  | - | Bank Rate and Treasury Bill Rate (March 2008 - May 2017)                   |
| XIII | - | Commercial Banks: Prime and Average Lending Rates (March 2008 – May 2017)  |
| XIV  | - | Commercial Banks: Time and Savings Deposit Rates (March 2008 – May 2017)   |
| XV   | - | Market Exchange Rates (March 2008 – May 2017)                              |

GENERAL NOTES

NOTES TO THE TABLES

























Graph XIII
Commercial Banks: Prime and Average\* Lending Rate







#### I. GENERAL NOTES

#### **Symbols Used**

- ... Indicates that data are not available;
- Indicates that the figure is zero or less than half the final digit shown or that the item does not exist;
- Used between two period (e.g. 2010-11 or July-September) to indicate the years or months covered including the beginning and the ending year or month as the case may be;
- / Used between years (e.g. 2010/11) to indicate a crop year or fiscal year.
- Means incomplete data due probably to under-reporting or partial response by respondents.
- \* Means preliminary figures.
- \*\* Means revised figures.

In some cases, the individual items do not always sum up to the totals due to rounding.

#### Acknowledgement

The Bank of Guyana wishes to express its appreciation for the assistance receive