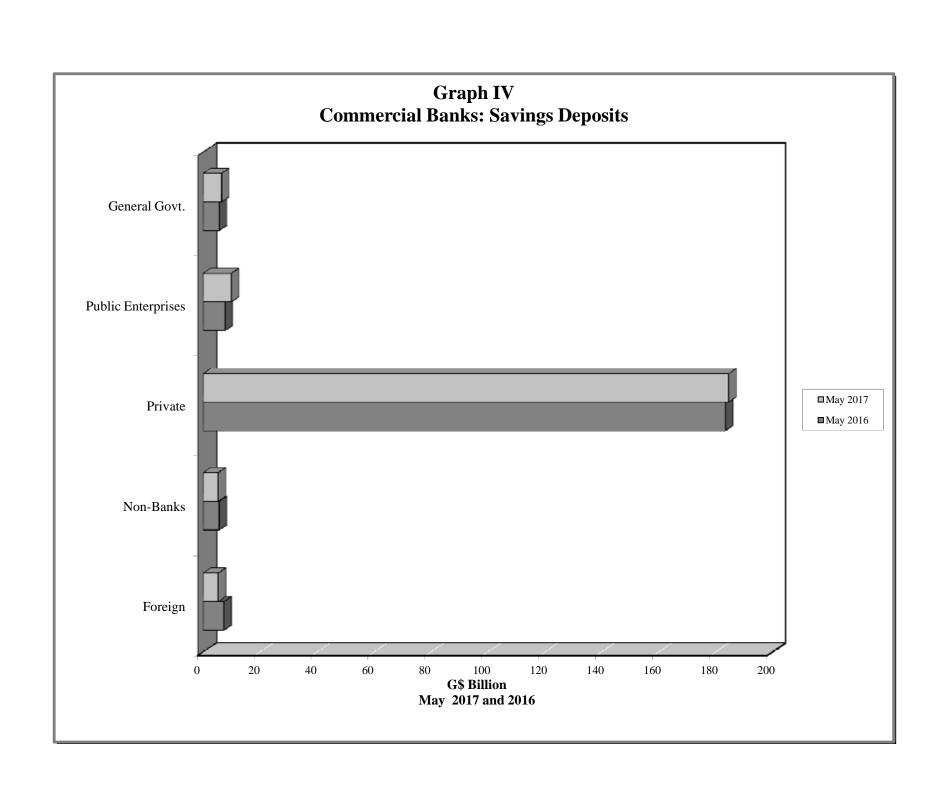

or by Economic Activity (May 2017) |
| VIII | - | Commercial Banks: Liquid Assets (March 2008 – May 2017)                    |
| IX   | - | Commercial Banks: Reserve Requirements (March 2008 – May 2017)             |
| X    | - | Banking System: Net Domestic Credit (March 2008 – May 2017)                |
| XI   | - | Banking System: Money and Quasi Money (March 2008 – May 2017)              |
| XII  | - | Bank Rate and Treasury Bill Rate (March 2008 - May 2017)                   |
| XIII | - | Commercial Banks: Prime and Average Lending Rates (March 2008 – May 2017)  |
| XIV  | - | Commercial Banks: Time and Savings Deposit Rates (March 2008 – May 2017)   |
| XV   | - | Market Exchange Rates (March 2008 – May 2017)                              |

GENERAL NOTES

NOTES TO THE TABLES

























Graph XIII
Commercial Banks: Prime and Average\* Lending Rate







#### I. GENERAL NOTES

#### **Symbols Used**

- ... Indicates that data are not available;
- Indicates that the figure is zero or less than half the final digit shown or that the item does not exist;
- Used between two period (e.g. 2010-11 or July-September) to indicate the years or months covered including the beginning and the ending year or month as the case may be;
- / Used between years (e.g. 2010/11) to indicate a crop year or fiscal year.
- Means incomplete data due probably to under-reporting or partial response by respondents.
- \* Means preliminary figures.
- \*\* Means revised figures.

In some cases, the individual items do not always sum up to the totals due to rounding.

#### Acknowledgemen