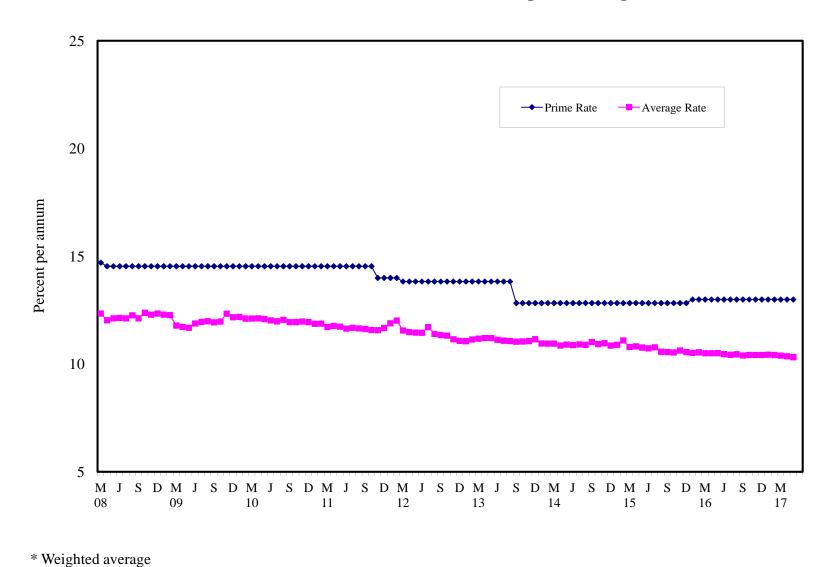

(March 2008 – May 2017)                    |
| IX   | - | Commercial Banks: Reserve Requirements (March 2008 – May 2017)             |
| X    | - | Banking System: Net Domestic Credit (March 2008 – May 2017)                |
| XI   | - | Banking System: Money and Quasi Money (March 2008 – May 2017)              |
| XII  | - | Bank Rate and Treasury Bill Rate (March 2008 - May 2017)                   |
| XIII | - | Commercial Banks: Prime and Average Lending Rates (March 2008 – May 2017)  |
| XIV  | - | Commercial Banks: Time and Savings Deposit Rates (March 2008 – May 2017)   |
| XV   | - | Market Exchange Rates (March 2008 – May 2017)                              |

GENERAL NOTES

NOTES TO THE TABLES

























Graph XIII
Commercial Banks: Prime and Average\* Lending Rate







#### I. GENERAL NOTES

#### **Symbols Used**

- ... Indicates that data are not available;
- Indicates that the figure is zero or less than half the final digit shown or that the item does not exist;
- Used between two period (e.g. 2010-11 or July-September) to indicate the years or months covered including the beginning and the ending year or month as the case may be;
- / Used between years (e.g. 2010/11) to indicate a crop year or fiscal year.
- Means incomplete data due probably to under-reporting or partial response by respondents.
- \* Means preliminary figures.
- \*\* Means revised figures.

In some cases, the individual items do not always sum up to the totals due to rounding.

#### Acknowledgement

The Bank of Guyana wishes to express its appreciation for the assistance recei