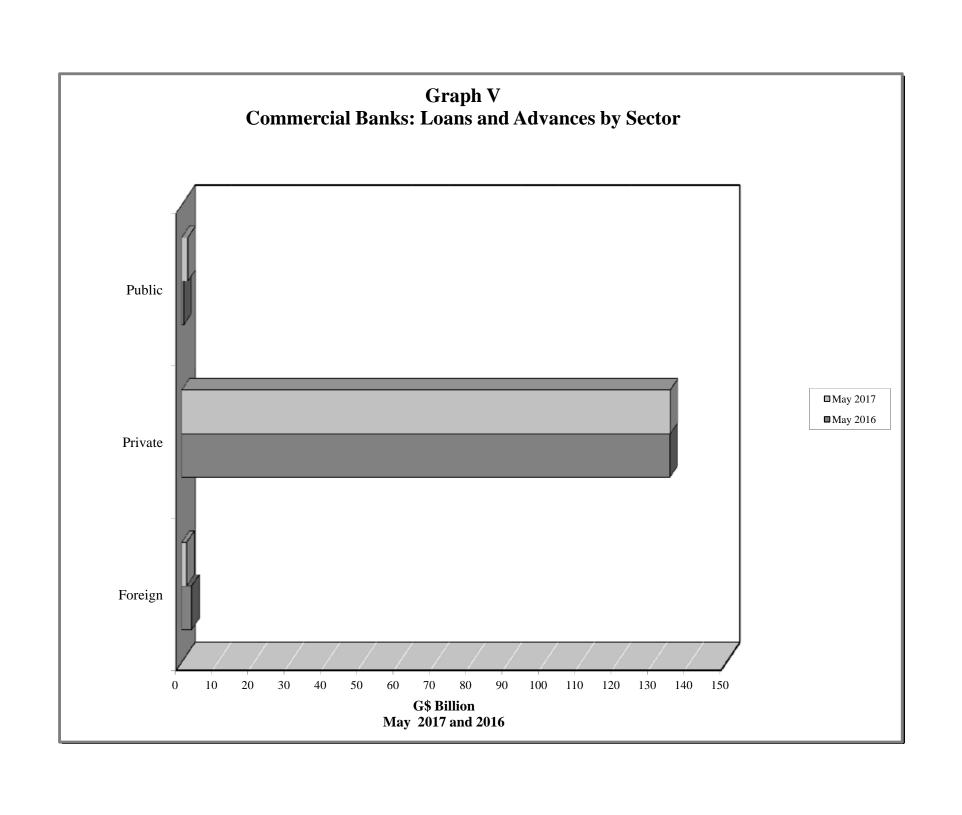

## COMMERCIAL BANKS: ASSETS (G\$ MILLION)

Table 2.1 (a)

|              |                        |                      | Foreig               | n Sector           |                      |                      |                      | Public S             | Sector      |                    |              |                       | Priv. Sect.            |                      | Bank of              | Guyana              |                    |                     |
|--------------|------------------------|----------------------|----------------------|--------------------|----------------------|----------------------|----------------------|----------------------|-------------|--------------------|--------------|-----------------------|------------------------|----------------------|----------------------|---------------------|--------------------|---------------------|
| End of       | Total                  | T. (.)               | Bal. due<br>from     | Loans to<br>Non-   | 011                  | T. (.)               | Centra               |                      |             | Public             | 011          | Non-Bank<br>Financial | Loans &<br>Advances    | T. (.)               |                      | External            |                    | Other               |
| Period       | Assets                 | Total                | Banks<br>Abroad      | Resident<br>s      | Other                | Total                | Total                | Securities           | Loans       | Enterprises        | Other        | Institutions<br>Loans | &<br>Securities        | Total                | Deposits             | Payment<br>Deposits | Currency           |                     |
| 2007         | 203,975.1              | 49,625.0             | 24,551.7             | 692.9              | 24,380.4             | 44,364.7             | 43,035.6             | 43,035.6             | 0.0         | 1,239.6            | 89.5         | 37.8                  | 56,824.2               | 24,129.3             | 20,654.5             | 61.7                | 3,413.1            | 28,994.2            |
| 2008         | 232,629.3              | 49,506.4             | 18,857.4             | 534.5              | 30,114.5             | 53,997.4             | 50,945.0             | 50,909.2             | 35.8        | 2,998.1            | 54.3         | 109.2                 | 67,233.1               | 25,183.9             | 21,819.8             | 61.7                | 3,302.4            | 36,599.             |
| 2009         | 253,760.1              | 44,979.3             | 16,641.7             | 1,092.3            | 27,245.3             | 62,081.0             | 59,386.6             | 59,364.1             | 22.5        | 2,641.3            | 53.0         | 103.0                 | 66,979.9               | 35,829.9             | 32,070.4             | 61.7                | 3,697.8            | 43,787.             |
| 2010         | 296,125.6              | 47,126.3             | 15,796.6             | 1,332.3            | 29,997.4             | 70,197.8             | 67,065.6             | 67,057.3             | 8.2         | 3,085.2            | 47.1         | 15.5                  | 78,307.7               | 45,384.4             | 40,842.7             | 61.1                | 4,480.6            | 55,093.             |
| 2011         | 328,165.6              | 53,126.1             | 25,578.5             | 1,171.1            | 26,376.5             | 77,508.2             | 73,417.5             | 73,415.6             | 1.9         | 4,030.9            | 59.8         | 31.1                  | 94,238.2               | 41,055.6             | 36,206.6             | 61.0                | 4,787.9            | 62,206.             |
| 2012<br>2013 | 378,123.6<br>413,604.7 | 64,086.5<br>61,845.1 | 32,461.9<br>23,628.5 | 1,195.4<br>1,967.9 | 30,429.2<br>36,248.7 | 72,971.5<br>82,027.1 | 69,249.1<br>79,432.9 | 69,247.0<br>79,431.6 | 2.1<br>1.4  | 3,661.2<br>2,587.5 | 61.2<br>6.7  | 359.5<br>835.9        | 112,969.7<br>128,286.9 | 48,899.5<br>53,681.6 | 41,182.0<br>47,056.5 | 61.0<br>61.0        | 7,656.4<br>6,564.0 | 78,836.<br>86,928.  |
| 2013         | 413,004.7              | 01,040.1             | 23,626.5             | 1,907.9            | 30,240.7             | 02,027.1             | 79,432.9             | 79,431.0             | 1.4         | 2,307.3            | 0.7          | 633.9                 | 120,200.9              | 33,001.0             | 47,056.5             | 01.0                | 6,364.0            | 00,920.             |
| 2014         |                        |                      |                      |                    |                      |                      |                      |                      |             |                    |              |                       |                        |                      |                      |                     |                    |                     |
| Mar          | 397,445.7              | 57,199.0             | 20,244.6             | 1,943.3            | 35,011.1             | 77,307.3             | 73,758.2             | 73,753.4             | 4.8         | 3,547.1            | 1.9          | 895.1                 | 127,593.1              | 50,510.2             | 46,061.9             | 61.0                | 4,387.2            | 83,941.             |
| Jun          | 403,401.0              | 66,853.7             | 28,906.5             | 2,041.5            | 35,905.7             | 72,174.3             | 68,445.7             | 68,444.4             | 1.3         | 3,724.4            | 4.1          | 881.9                 | 129,448.7              | 47,380.0             | 42,453.3             | 61.0                | 4,865.6            | 86,662.             |
| Sep<br>Dec   | 407,964.9<br>421,804.0 | 68,274.9<br>73,838.0 | 28,973.8<br>30,211.4 | 2,004.0<br>2,958.4 | 37,297.1<br>40,668.3 | 67,376.3<br>63,426.8 | 64,388.4<br>61,027.5 | 64,388.2<br>61,007.3 | 0.1<br>20.2 | 2,983.1<br>2,398.8 | 4.9<br>0.5   | 972.3<br>1,406.2      | 131,445.1<br>137,735.9 | 51,455.5<br>53,376.3 | 47,373.0<br>46,968.7 | 61.0<br>61.0        | 4,021.5<br>6,346.6 | 88,440.<br>92,020.  |
| Dec          | 421,004.0              | 73,030.0             | 30,211.4             | 2,930.4            | 40,000.3             | 03,420.0             | 01,027.3             | 01,007.3             | 20.2        | 2,390.0            | 0.5          | 1,400.2               | 137,733.9              | 33,370.3             | 40,900.7             | 01.0                | 0,340.0            | 92,020.             |
| 2015         |                        |                      |                      |                    |                      |                      |                      |                      |             |                    |              |                       |                        |                      |                      |                     |                    |                     |
| Jan          | 419,757.6              | 71,463.1             | 28,246.1             | 2,857.7            | 40,359.2             | 64,076.7             | 61,569.0             | 61,567.5             | 1.5         | 2,507.3            | 0.4          | 1,394.8               | 135,526.3              | 58,572.4             | 53,443.4             | 61.0                | 5,068.0            | 88,724.             |
| Feb          | 425,074.1              | 76,584.6             | 34,260.2             | 2,717.1            | 39,607.4             | 63,036.3             | 60,588.0             | 60,582.2             | 5.8         | 2,447.8            | 0.4          | 1,353.6               | 134,316.8              | 59,173.5             | 53,867.2             | 61.0                | 5,245.2            | 90,609.             |
| Mar          | 426,224.7              | 82,935.0             | 40,284.6             | 2,459.5            | 40,191.0             | 62,039.4             | 59,920.0             | 59,919.5             | 0.5         | 2,119.0            | 0.4          | 1,370.5               | 134,677.0              | 52,714.5             | 46,901.7             | 61.0                | 5,751.8            | 92,488.             |
| Apr          | 429,056.5              | 85,161.3             | 41,163.9             | 2,684.1            | 41,313.3             | 61,348.1             | 58,854.6             | 58,660.3             | 194.3       | 2,493.1            | 0.3          | 1,395.0               | 134,917.0              | 53,691.0             | 48,374.3             | 61.0                | 5,255.6            | 92,544.             |
| May          | 432,667.9              | 81,413.7             | 36,363.5             | 2,383.8            | 42,666.4             | 61,090.2             | 58,595.5             | 58,594.0             | 1.4         | 2,494.4            | 0.3          | 1,420.9               | 135,121.2              | 60,659.8             | 55,149.5             | 61.0                | 5,449.3            | 92,962.             |
| Jun          | 437,161.2              | 79,365.7             | 35,673.9             | 2,414.8            | 41,277.0             | 60,291.7             | 58,463.7             | 58,461.5             | 2.2         | 1,827.6            | 0.3          | 1,443.1               | 135,218.6              | 66,558.1             | 60,697.1             | 61.0                | 5,799.9            | 94,284.             |
| Jul<br>Aug   | 437,784.1<br>437,576.2 | 75,959.3<br>73,502.1 | 30,636.4<br>27,611.2 | 2,200.6<br>2,392.0 | 43,122.2<br>43,498.8 | 63,491.2<br>63,869.7 | 61,456.8<br>61,331.3 | 61,450.7<br>61,330.3 | 6.1<br>0.9  | 2,034.1<br>2,538.0 | 0.3<br>0.4   | 1,561.9<br>1,655.4    | 134,049.2<br>136,240.2 | 67,030.3<br>66,999.8 | 62,282.9<br>62,228.8 | 61.0<br>61.0        | 4,686.4<br>4,710.0 | 95,692.<br>95,309.  |
| Sep          | 433,831.1              | 69,841.3             | 28,003.9             | 2,476.5            | 39,361.0             | 62,802.9             | 60,963.1             | 60,961.3             | 1.8         | 1,837.0            | 2.8          | 1,719.7               | 136,017.4              | 68,341.5             | 62,633.0             | 61.0                | 5,647.5            | 95,108.             |
| Oct          | 433,386.2              | 72,493.1             | 29,936.2             | 2,604.3            | 39,952.6             | 62,996.3             | 60,758.2             | 60,734.9             | 23.3        | 2,234.6            | 3.6          | 1,768.4               | 137,160.0              | 62,848.6             | 57,768.5             | 61.0                | 5,019.1            | 96,119.             |
| Nov          | 441,629.4              | 72,242.0             | 28,533.5             | 2,793.9            | 40,914.6             | 64,163.8             | 61,907.8             | 61,907.2             | 0.6         | 2,251.4            | 4.6          | 1,450.8               | 139,094.6              | 67,216.2             | 61,773.8             | 61.0                | 5,381.4            | 97,462.             |
| Dec          | 442,903.2              | 73,750.5             | 29,365.7             | 2,728.5            | 41,656.4             | 65,702.2             | 63,704.0             | 63,704.0             | 0.0         | 1,953.9            | 44.3         | 1,504.1               | 142,561.5              | 61,507.9             | 53,606.8             | 61.0                | 7,840.1            | 97,876.             |
| 2016         |                        |                      |                      |                    |                      |                      |                      |                      |             |                    |              |                       |                        |                      |                      |                     |                    |                     |
| Jan          | 448,936.8              | 73,112.8             | 28,050.7             | 2,838.6            | 42,223.5             | 66,233.0             | 64,191.7             | 64,188.0             | 3.8         | 1,996.8            | 44.5         | 1,576.5               | 139,306.5              | 71,491.8             | 65,775.8             | 61.0                | 5,655.0            | 97,216.             |
| Feb          | 452,177.6              | 74,603.6             | 31,213.0             | 2,724.5            | 40,666.2             | 66,448.5             | 64,385.8             | 64,378.6             | 7.2         | 2,031.4            | 31.4         | 1,020.3               | 138,792.9              | 73,703.1             | 67,509.5             | 61.0                | 6,132.6            | 97,609.2            |
| Mar          | 455,249.7              | 77,882.0             | 34,480.4             | 3,133.7            | 40,267.9             | 67,246.3             | 65,334.5             | 65,334.4             | 0.1         | 1,910.8            | 1.1          | 812.5                 | 139,363.9              | 70,378.7             | 63,923.5             | 61.0                | 6,394.2            | 99,566.             |
| Apr          | 456,803.3              | 77,364.4             | 32,776.4             | 3,026.1            | 41,561.9             | 66,744.8             | 65,196.0             | 65,192.3             | 3.7         | 1,510.1            | 38.6         | 974.5                 | 139,179.7              | 73,070.8             | 67,523.8             | 61.0                | 5,485.9            | 99,469.             |
| May          | 459,047.8              | 78,857.3             | 33,187.1             | 2,759.2            | 42,911.0             | 64,916.1             | 62,981.0             | 62,975.7             | 5.4         | 1,913.4            | 21.6         | 820.1                 | 140,148.5              | 65,900.3             | 59,393.1             | 61.0                | 6,446.2            | 108,405.            |
| Jun<br>Jul   | 455,469.7<br>459,795.2 | 78,649.2<br>79,746.9 | 32,678.4<br>32,808.9 | 2,760.6<br>2,968.7 | 43,210.2<br>43,969.3 | 68,379.0<br>68,355.8 | 66,404.9<br>66,403.0 | 66,404.8<br>66,403.0 | 0.2         | 1,878.1<br>1,857.7 | 96.0<br>95.1 | 800.3<br>863.5        | 139,767.7<br>141,156.5 | 67,941.3<br>68,986.7 | 62,365.0<br>63,105.4 | 60.8<br>60.8        | 5,515.4<br>5,820.5 | 99,932.<br>100,685. |
| Aug          | 465,368.2              | 81,124.7             | 32,361.8             | 2,689.5            | 46,073.3             | 68,292.3             | 66,459.4             | 66,458.3             | 1.0         | 1,688.2            | 144.7        | 1,010.7               | 139,455.0              | 69,112.9             | 63,297.7             | 60.8                | 5,754.4            | 106,372.            |
| Sep          | 467,018.0              | 80,192.4             | 29,278.8             | 2,880.9            | 48,032.7             | 68,258.8             | 66,193.1             | 66,191.6             | 1.4         | 1,908.2            | 157.5        | 998.6                 | 140,830.5              | 73,945.7             | 68,415.8             | 60.8                | 5,469.1            | 102,792.            |
| Oct          | 465,313.7              | 78,513.0             | 25,917.8             | 2,605.4            | 49,989.7             | 67,934.3             | 65,869.4             | 65,868.7             | 0.7         | 1,903.8            | 161.1        | 1,019.1               | 140,484.6              | 74,338.7             | 68,715.7             | 60.8                | 5,562.2            | 103,024.            |
| Nov          | 472,488.8              | 75,389.6             | 19,916.2             | 2,424.3            | 53,049.2             | 68,193.9             | 66,178.3             | 66,173.7             | 4.6         | 1,883.2            | 132.4        | 1,152.0               | 142,821.9              | 81,103.4             | 74,686.4             | 60.8                | 6,356.2            | 103,827.            |
| Dec          | 467,298.4              | 73,398.8             | 19,552.3             | 2,685.2            | 51,161.2             | 68,107.7             | 66,172.8             | 66,172.0             | 0.7         | 1,773.7            | 161.3        | 1,252.7               | 144,280.9              | 75,238.0             | 66,824.4             | 60.8                | 8,352.8            | 105,020.            |
| 2017         |                        |                      |                      |                    |                      |                      |                      |                      |             |                    |              |                       |                        |                      |                      |                     |                    |                     |
| Jan          | 475,511.0              | 72,808.2             | 18,876.1             | 2,423.4            | 51,508.8             | 67,499.7             | 66,161.7             | 66,160.7             | 1.1         | 1,225.7            | 112.3        | 1,219.3               | 141,388.5              | 88,154.6             | 81,052.9             | 60.8                | 7,040.9            | 104,440.0           |
| Feb          | 469,066.1              | 74,786.3             | 21,128.2             | 1,897.1            | 51,761.1             | 64,266.5             | 62,685.9             | 62,685.0             | 0.8         | 1,510.1            | 70.5         | 922.7                 | 140,193.9              | 82,486.5             | 76,735.8             | 60.8                | 5,689.9            | 106,410.2           |
| Mar          | 462,017.9              | 68,770.6             | 14,954.9             | 1,991.2            | 51,824.6             | 65,197.9             | 63,355.0             | 63,354.0             | 1.0         | 1,795.4            | 47.5         | 8.008                 | 139,840.4              | 81,036.5             | 74,427.3             | 60.8                | 6,548.4            | 106,371.            |
| Apr          | 466,983.9              | 73,069.7             | 20,134.7             | 1,603.7            | 51,331.3             | 65,007.9             | 63,173.8             | 63,172.2             | 1.6         | 1,759.8            | 74.3         | 792.6                 | 140,925.6              | 78,595.2             | 72,075.3             | 60.8                | 6,459.1            | 108,593.            |
| May          | 462,634.4              | 77,044.6             | 23,633.6             | 1,360.9            | 52,050.1             | 64,534.0             | 62,844.0             | 62,843.0             | 1.0         | 1,565.0            | 124.9        | 917.5                 | 140,053.8              | 72,535.9             | 66,164.7             | 60.8                | 6,310.4            | 107,548.7           |