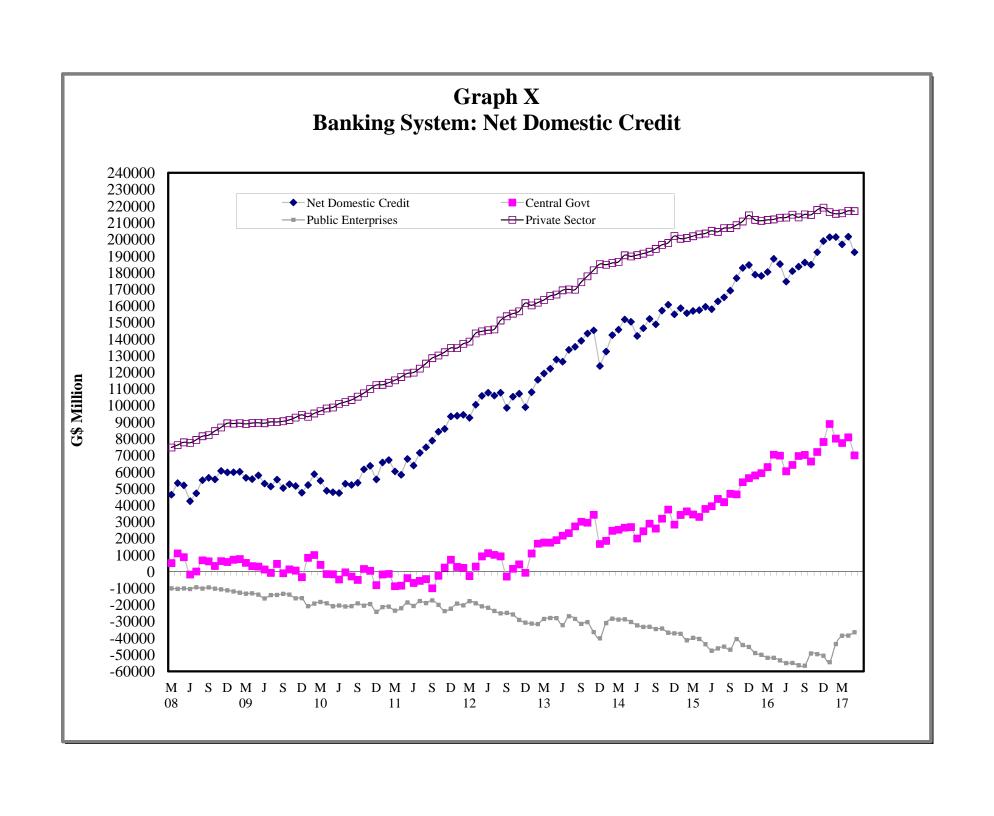

## COMMERCIAL BANKS: ASSETS (G\$ MILLION)

Table 2.1 (a)

|              |                        |                      | Foreig               | n Sector           |                      |                      |                      | Public S             | Sector      |                    |              |                       | Priv. Sect.            |                      | Bank of              | Guyana              |                    |                     |
|--------------|------------------------|----------------------|----------------------|--------------------|----------------------|----------------------|----------------------|----------------------|-------------|--------------------|--------------|-----------------------|------------------------|----------------------|----------------------|---------------------|--------------------|---------------------|
| End of       | Total                  | T. (.)               | Bal. due<br>from     | Loans to<br>Non-   | 011                  | T. (.)               | Centra               |                      |             | Public             | 011          | Non-Bank<br>Financial | Loans &<br>Advances    | T. (.)               |                      | External            |                    | Other               |
| Period       | Assets                 | Total                | Banks<br>Abroad      | Resident<br>s      | Other                | Total                | Total                | Securities           | Loans       | Enterprises        | Other        | Institutions<br>Loans | &<br>Securities        | Total                | Deposits             | Payment<br>Deposits | Currency           |                     |
| 2007         | 203,975.1              | 49,625.0             | 24,551.7             | 692.9              | 24,380.4             | 44,364.7             | 43,035.6             | 43,035.6             | 0.0         | 1,239.6            | 89.5         | 37.8                  | 56,824.2               | 24,129.3             | 20,654.5             | 61.7                | 3,413.1            | 28,994.2            |
| 2008         | 232,629.3              | 49,506.4             | 18,857.4             | 534.5              | 30,114.5             | 53,997.4             | 50,945.0             | 50,909.2             | 35.8        | 2,998.1            | 54.3         | 109.2                 | 67,233.1               | 25,183.9             | 21,819.8             | 61.7                | 3,302.4            | 36,599.             |
| 2009         | 253,760.1              | 44,979.3             | 16,641.7             | 1,092.3            | 27,245.3             | 62,081.0             | 59,386.6             | 59,364.1             | 22.5        | 2,641.3            | 53.0         | 103.0                 | 66,979.9               | 35,829.9             | 32,070.4             | 61.7                | 3,697.8            | 43,787.             |
| 2010         | 296,125.6              | 47,126.3             | 15,796.6             | 1,332.3            | 29,997.4             | 70,197.8             | 67,065.6             | 67,057.3             | 8.2         | 3,085.2            | 47.1         | 15.5                  | 78,307.7               | 45,384.4             | 40,842.7             | 61.1                | 4,480.6            | 55,093.             |
| 2011         | 328,165.6              | 53,126.1             | 25,578.5             | 1,171.1            | 26,376.5             | 77,508.2             | 73,417.5             | 73,415.6             | 1.9         | 4,030.9            | 59.8         | 31.1                  | 94,238.2               | 41,055.6             | 36,206.6             | 61.0                | 4,787.9            | 62,206.             |
| 2012<br>2013 | 378,123.6<br>413,604.7 | 64,086.5<br>61,845.1 | 32,461.9<br>23,628.5 | 1,195.4<br>1,967.9 | 30,429.2<br>36,248.7 | 72,971.5<br>82,027.1 | 69,249.1<br>79,432.9 | 69,247.0<br>79,431.6 | 2.1<br>1.4  | 3,661.2<br>2,587.5 | 61.2<br>6.7  | 359.5<br>835.9        | 112,969.7<br>128,286.9 | 48,899.5<br>53,681.6 | 41,182.0<br>47,056.5 | 61.0<br>61.0        | 7,656.4<br>6,564.0 | 78,836.<br>86,928.  |
| 2013         | 413,004.7              | 01,040.1             | 23,626.5             | 1,907.9            | 30,240.7             | 02,027.1             | 79,432.9             | 79,431.0             | 1.4         | 2,307.3            | 0.7          | 633.9                 | 120,200.9              | 33,001.0             | 47,056.5             | 01.0                | 6,364.0            | 00,920.             |
| 2014         |                        |                      |                      |                    |                      |                      |                      |                      |             |                    |              |                       |                        |                      |                      |                     |                    |                     |
| Mar          | 397,445.7              | 57,199.0             | 20,244.6             | 1,943.3            | 35,011.1             | 77,307.3             | 73,758.2             | 73,753.4             | 4.8         | 3,547.1            | 1.9          | 895.1                 | 127,593.1              | 50,510.2             | 46,061.9             | 61.0                | 4,387.2            | 83,941.             |
| Jun          | 403,401.0              | 66,853.7             | 28,906.5             | 2,041.5            | 35,905.7             | 72,174.3             | 68,445.7             | 68,444.4             | 1.3         | 3,724.4            | 4.1          | 881.9                 | 129,448.7              | 47,380.0             | 42,453.3             | 61.0                | 4,865.6            | 86,662.             |
| Sep<br>Dec   | 407,964.9<br>421,804.0 | 68,274.9<br>73,838.0 | 28,973.8<br>30,211.4 | 2,004.0<br>2,958.4 | 37,297.1<br>40,668.3 | 67,376.3<br>63,426.8 | 64,388.4<br>61,027.5 | 64,388.2<br>61,007.3 | 0.1<br>20.2 | 2,983.1<br>2,398.8 | 4.9<br>0.5   | 972.3<br>1,406.2      | 131,445.1<br>137,735.9 | 51,455.5<br>53,376.3 | 47,373.0<br>46,968.7 | 61.0<br>61.0        | 4,021.5<br>6,346.6 | 88,440.<br>92,020.  |
| Dec          | 421,004.0              | 73,030.0             | 30,211.4             | 2,930.4            | 40,000.3             | 03,420.0             | 01,027.3             | 01,007.3             | 20.2        | 2,390.0            | 0.5          | 1,400.2               | 137,733.9              | 33,370.3             | 40,900.7             | 01.0                | 0,340.0            | 92,020.             |
| 2015         |                        |                      |                      |                    |                      |                      |                      |                      |             |                    |              |                       |                        |                      |                      |                     |                    |                     |
| Jan          | 419,757.6              | 71,463.1             | 28,246.1             | 2,857.7            | 40,359.2             | 64,076.7             | 61,569.0             | 61,567.5             | 1.5         | 2,507.3            | 0.4          | 1,394.8               | 135,526.3              | 58,572.4             | 53,443.4             | 61.0                | 5,068.0            | 88,724.             |
| Feb          | 425,074.1              | 76,584.6             | 34,260.2             | 2,717.1            | 39,607.4             | 63,036.3             | 60,588.0             | 60,582.2             | 5.8         | 2,447.8            | 0.4          | 1,353.6               | 134,316.8              | 59,173.5             | 53,867.2             | 61.0                | 5,245.2            | 90,609.             |
| Mar          | 426,224.7              | 82,935.0             | 40,284.6             | 2,459.5            | 40,191.0             | 62,039.4             | 59,920.0             | 59,919.5             | 0.5         | 2,119.0            | 0.4          | 1,370.5               | 134,677.0              | 52,714.5             | 46,901.7             | 61.0                | 5,751.8            | 92,488.             |
| Apr          | 429,056.5              | 85,161.3             | 41,163.9             | 2,684.1            | 41,313.3             | 61,348.1             | 58,854.6             | 58,660.3             | 194.3       | 2,493.1            | 0.3          | 1,395.0               | 134,917.0              | 53,691.0             | 48,374.3             | 61.0                | 5,255.6            | 92,544.             |
| May          | 432,667.9              | 81,413.7             | 36,363.5             | 2,383.8            | 42,666.4             | 61,090.2             | 58,595.5             | 58,594.0             | 1.4         | 2,494.4            | 0.3          | 1,420.9               | 135,121.2              | 60,659.8             | 55,149.5             | 61.0                | 5,449.3            | 92,962.             |
| Jun          | 437,161.2              | 79,365.7             | 35,673.9             | 2,414.8            | 41,277.0             | 60,291.7             | 58,463.7             | 58,461.5             | 2.2         | 1,827.6            | 0.3          | 1,443.1               | 135,218.6              | 66,558.1             | 60,697.1             | 61.0                | 5,799.9            | 94,284.             |
| Jul<br>Aug   | 437,784.1<br>437,576.2 | 75,959.3<br>73,502.1 | 30,636.4<br>27,611.2 | 2,200.6<br>2,392.0 | 43,122.2<br>43,498.8 | 63,491.2<br>63,869.7 | 61,456.8<br>61,331.3 | 61,450.7<br>61,330.3 | 6.1<br>0.9  | 2,034.1<br>2,538.0 | 0.3<br>0.4   | 1,561.9<br>1,655.4    | 134,049.2<br>136,240.2 | 67,030.3<br>66,999.8 | 62,282.9<br>62,228.8 | 61.0<br>61.0        | 4,686.4<br>4,710.0 | 95,692.<br>95,309.  |
| Sep          | 433,831.1              | 69,841.3             | 28,003.9             | 2,476.5            | 39,361.0             | 62,802.9             | 60,963.1             | 60,961.3             | 1.8         | 1,837.0            | 2.8          | 1,719.7               | 136,017.4              | 68,341.5             | 62,633.0             | 61.0                | 5,647.5            | 95,108.             |
| Oct          | 433,386.2              | 72,493.1             | 29,936.2             | 2,604.3            | 39,952.6             | 62,996.3             | 60,758.2             | 60,734.9             | 23.3        | 2,234.6            | 3.6          | 1,768.4               | 137,160.0              | 62,848.6             | 57,768.5             | 61.0                | 5,019.1            | 96,119.             |
| Nov          | 441,629.4              | 72,242.0             | 28,533.5             | 2,793.9            | 40,914.6             | 64,163.8             | 61,907.8             | 61,907.2             | 0.6         | 2,251.4            | 4.6          | 1,450.8               | 139,094.6              | 67,216.2             | 61,773.8             | 61.0                | 5,381.4            | 97,462.             |
| Dec          | 442,903.2              | 73,750.5             | 29,365.7             | 2,728.5            | 41,656.4             | 65,702.2             | 63,704.0             | 63,704.0             | 0.0         | 1,953.9            | 44.3         | 1,504.1               | 142,561.5              | 61,507.9             | 53,606.8             | 61.0                | 7,840.1            | 97,876.             |
| 2016         |                        |                      |                      |                    |                      |                      |                      |                      |             |                    |              |                       |                        |                      |                      |                     |                    |                     |
| Jan          | 448,936.8              | 73,112.8             | 28,050.7             | 2,838.6            | 42,223.5             | 66,233.0             | 64,191.7             | 64,188.0             | 3.8         | 1,996.8            | 44.5         | 1,576.5               | 139,306.5              | 71,491.8             | 65,775.8             | 61.0                | 5,655.0            | 97,216.             |
| Feb          | 452,177.6              | 74,603.6             | 31,213.0             | 2,724.5            | 40,666.2             | 66,448.5             | 64,385.8             | 64,378.6             | 7.2         | 2,031.4            | 31.4         | 1,020.3               | 138,792.9              | 73,703.1             | 67,509.5             | 61.0                | 6,132.6            | 97,609.2            |
| Mar          | 455,249.7              | 77,882.0             | 34,480.4             | 3,133.7            | 40,267.9             | 67,246.3             | 65,334.5             | 65,334.4             | 0.1         | 1,910.8            | 1.1          | 812.5                 | 139,363.9              | 70,378.7             | 63,923.5             | 61.0                | 6,394.2            | 99,566.             |
| Apr          | 456,803.3              | 77,364.4             | 32,776.4             | 3,026.1            | 41,561.9             | 66,744.8             | 65,196.0             | 65,192.3             | 3.7         | 1,510.1            | 38.6         | 974.5                 | 139,179.7              | 73,070.8             | 67,523.8             | 61.0                | 5,485.9            | 99,469.             |
| May          | 459,047.8              | 78,857.3             | 33,187.1             | 2,759.2            | 42,911.0             | 64,916.1             | 62,981.0             | 62,975.7             | 5.4         | 1,913.4            | 21.6         | 820.1                 | 140,148.5              | 65,900.3             | 59,393.1             | 61.0                | 6,446.2            | 108,405.            |
| Jun<br>Jul   | 455,469.7<br>459,795.2 | 78,649.2<br>79,746.9 | 32,678.4<br>32,808.9 | 2,760.6<br>2,968.7 | 43,210.2<br>43,969.3 | 68,379.0<br>68,355.8 | 66,404.9<br>66,403.0 | 66,404.8<br>66,403.0 | 0.2         | 1,878.1<br>1,857.7 | 96.0<br>95.1 | 800.3<br>863.5        | 139,767.7<br>141,156.5 | 67,941.3<br>68,986.7 | 62,365.0<br>63,105.4 | 60.8<br>60.8        | 5,515.4<br>5,820.5 | 99,932.<br>100,685. |
| Aug          | 465,368.2              | 81,124.7             | 32,361.8             | 2,689.5            | 46,073.3             | 68,292.3             | 66,459.4             | 66,458.3             | 1.0         | 1,688.2            | 144.7        | 1,010.7               | 139,455.0              | 69,112.9             | 63,297.7             | 60.8                | 5,754.4            | 106,372.            |
| Sep          | 467,018.0              | 80,192.4             | 29,278.8             | 2,880.9            | 48,032.7             | 68,258.8             | 66,193.1             | 66,191.6             | 1.4         | 1,908.2            | 157.5        | 998.6                 | 140,830.5              | 73,945.7             | 68,415.8             | 60.8                | 5,469.1            | 102,792.            |
| Oct          | 465,313.7              | 78,513.0             | 25,917.8             | 2,605.4            | 49,989.7             | 67,934.3             | 65,869.4             | 65,868.7             | 0.7         | 1,903.8            | 161.1        | 1,019.1               | 140,484.6              | 74,338.7             | 68,715.7             | 60.8                | 5,562.2            | 103,024.            |
| Nov          | 472,488.8              | 75,389.6             | 19,916.2             | 2,424.3            | 53,049.2             | 68,193.9             | 66,178.3             | 66,173.7             | 4.6         | 1,883.2            | 132.4        | 1,152.0               | 142,821.9              | 81,103.4             | 74,686.4             | 60.8                | 6,356.2            | 103,827.            |
| Dec          | 467,298.4              | 73,398.8             | 19,552.3             | 2,685.2            | 51,161.2             | 68,107.7             | 66,172.8             | 66,172.0             | 0.7         | 1,773.7            | 161.3        | 1,252.7               | 144,280.9              | 75,238.0             | 66,824.4             | 60.8                | 8,352.8            | 105,020.            |
| 2017         |                        |                      |                      |                    |                      |                      |                      |                      |             |                    |              |                       |                        |                      |                      |                     |                    |                     |
| Jan          | 475,511.0              | 72,808.2             | 18,876.1             | 2,423.4            | 51,508.8             | 67,499.7             | 66,161.7             | 66,160.7             | 1.1         | 1,225.7            | 112.3        | 1,219.3               | 141,388.5              | 88,154.6             | 81,052.9             | 60.8                | 7,040.9            | 104,440.0           |
| Feb          | 469,066.1              | 74,786.3             | 21,128.2             | 1,897.1            | 51,761.1             | 64,266.5             | 62,685.9             | 62,685.0             | 0.8         | 1,510.1            | 70.5         | 922.7                 | 140,193.9              | 82,486.5             | 76,735.8             | 60.8                | 5,689.9            | 106,410.2           |
| Mar          | 462,017.9              | 68,770.6             | 14,954.9             | 1,991.2            | 51,824.6             | 65,197.9             | 63,355.0             | 63,354.0             | 1.0         | 1,795.4            | 47.5         | 8.008                 | 139,840.4              | 81,036.5             | 74,427.3             | 60.8                | 6,548.4            | 106,371.            |
| Apr          | 466,983.9              | 73,069.7             | 20,134.7             | 1,603.7            | 51,331.3             | 65,007.9             | 63,173.8             | 63,172.2             | 1.6         | 1,759.8            | 74.3         | 792.6                 | 140,925.6              | 78,595.2             | 72,075.3             | 60.8                | 6,459.1            | 108,593.            |
| May          | 462,634.4              | 77,044.6             | 23,633.6             | 1,360.9            | 52,050.1             | 64,534.0             | 62,844.0             | 62,843.0             | 1.0         | 1,565.0            | 124.9        | 917.5                 | 140,053.8              | 72,535.9             | 66,164.7             | 60.8                | 6,310.4            | 107,548.7           |