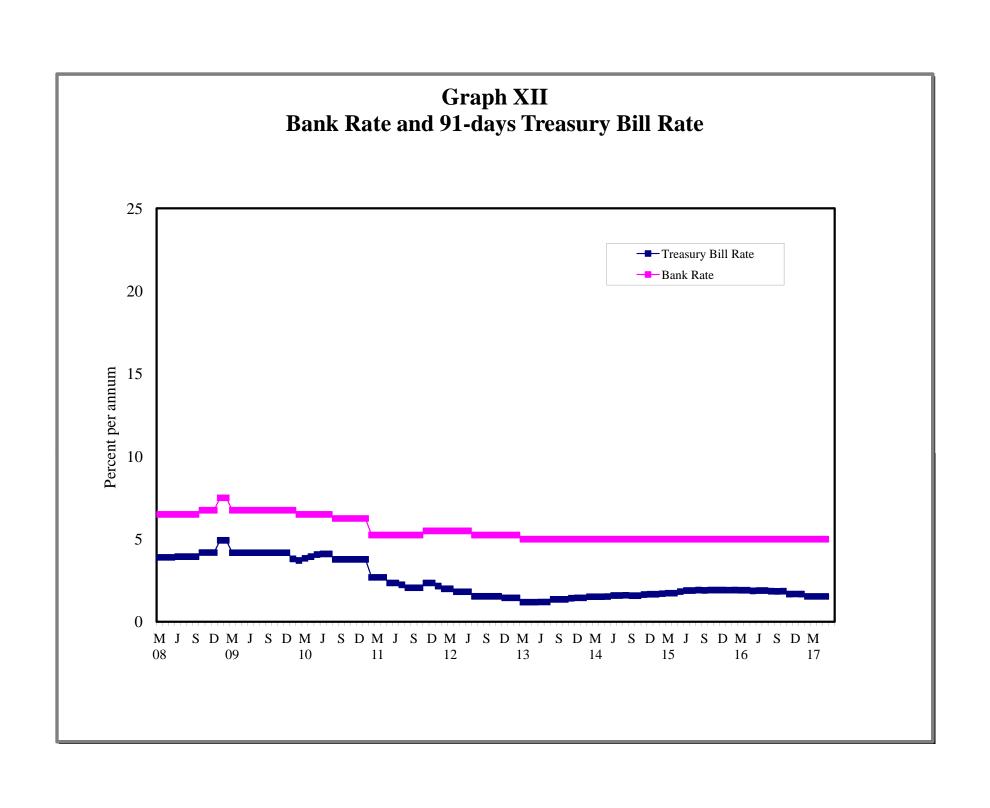

## COMMERCIAL BANKS: ASSETS (G\$ MILLION)

Table 2.1 (a)

|              |                        |                      | Foreig               | n Sector           |                      |                      |                      | Public S             | Sector      |                    |              |                       | Priv. Sect.            |                      | Bank of              | Guyana              |                    |                     |
|--------------|------------------------|----------------------|----------------------|--------------------|----------------------|----------------------|----------------------|----------------------|-------------|--------------------|--------------|-----------------------|------------------------|----------------------|----------------------|---------------------|--------------------|---------------------|
| End of       | Total                  | T. (.)               | Bal. due<br>from     | Loans to<br>Non-   | 011                  | T. (.)               | Centra               |                      |             | Public             | 011          | Non-Bank<br>Financial | Loans &<br>Advances    | T. (.)               |                      | External            |                    | Other               |
| Period       | Assets                 | Total                | Banks<br>Abroad      | Resident<br>s      | Other                | Total                | Total                | Securities           | Loans       | Enterprises        | Other        | Institutions<br>Loans | &<br>Securities        | Total                | Deposits             | Payment<br>Deposits | Currency           |                     |
| 2007         | 203,975.1              | 49,625.0             | 24,551.7             | 692.9              | 24,380.4             | 44,364.7             | 43,035.6             | 43,035.6             | 0.0         | 1,239.6            | 89.5         | 37.8                  | 56,824.2               | 24,129.3             | 20,654.5             | 61.7                | 3,413.1            | 28,994.2            |
| 2008         | 232,629.3              | 49,506.4             | 18,857.4             | 534.5              | 30,114.5             | 53,997.4             | 50,945.0             | 50,909.2             | 35.8        | 2,998.1            | 54.3         | 109.2                 | 67,233.1               | 25,183.9             | 21,819.8             | 61.7                | 3,302.4            | 36,599.             |
| 2009         | 253,760.1              | 44,979.3             | 16,641.7             | 1,092.3            | 27,245.3             | 62,081.0             | 59,386.6             | 59,364.1             | 22.5        | 2,641.3            | 53.0         | 103.0                 | 66,979.9               | 35,829.9             | 32,070.4             | 61.7                | 3,697.8            | 43,787.             |
| 2010         | 296,125.6              | 47,126.3             | 15,796.6             | 1,332.3            | 29,997.4             | 70,197.8             | 67,065.6             | 67,057.3             | 8.2         | 3,085.2            | 47.1         | 15.5                  | 78,307.7               | 45,384.4             | 40,842.7             | 61.1                | 4,480.6            | 55,093.             |
| 2011         | 328,165.6              | 53,126.1             | 25,578.5             | 1,171.1            | 26,376.5             | 77,508.2             | 73,417.5             | 73,415.6             | 1.9         | 4,030.9            | 59.8         | 31.1                  | 94,238.2               | 41,055.6             | 36,206.6             | 61.0                | 4,787.9            | 62,206.             |
| 2012<br>2013 | 378,123.6<br>413,604.7 | 64,086.5<br>61,845.1 | 32,461.9<br>23,628.5 | 1,195.4<br>1,967.9 | 30,429.2<br>36,248.7 | 72,971.5<br>82,027.1 | 69,249.1<br>79,432.9 | 69,247.0<br>79,431.6 | 2.1<br>1.4  | 3,661.2<br>2,587.5 | 61.2<br>6.7  | 359.5<br>835.9        | 112,969.7<br>128,286.9 | 48,899.5<br>53,681.6 | 41,182.0<br>47,056.5 | 61.0<br>61.0        | 7,656.4<br>6,564.0 | 78,836.<br>86,928.  |
| 2013         | 413,004.7              | 01,040.1             | 23,626.5             | 1,907.9            | 30,240.7             | 02,027.1             | 79,432.9             | 79,431.0             | 1.4         | 2,307.3            | 0.7          | 633.9                 | 120,200.9              | 33,001.0             | 47,056.5             | 01.0                | 6,364.0            | 00,920.             |
| 2014         |                        |                      |                      |                    |                      |                      |                      |                      |             |                    |              |                       |                        |                      |                      |                     |                    |                     |
| Mar          | 397,445.7              | 57,199.0             | 20,244.6             | 1,943.3            | 35,011.1             | 77,307.3             | 73,758.2             | 73,753.4             | 4.8         | 3,547.1            | 1.9          | 895.1                 | 127,593.1              | 50,510.2             | 46,061.9             | 61.0                | 4,387.2            | 83,941.             |
| Jun          | 403,401.0              | 66,853.7             | 28,906.5             | 2,041.5            | 35,905.7             | 72,174.3             | 68,445.7             | 68,444.4             | 1.3         | 3,724.4            | 4.1          | 881.9                 | 129,448.7              | 47,380.0             | 42,453.3             | 61.0                | 4,865.6            | 86,662.             |
| Sep<br>Dec   | 407,964.9<br>421,804.0 | 68,274.9<br>73,838.0 | 28,973.8<br>30,211.4 | 2,004.0<br>2,958.4 | 37,297.1<br>40,668.3 | 67,376.3<br>63,426.8 | 64,388.4<br>61,027.5 | 64,388.2<br>61,007.3 | 0.1<br>20.2 | 2,983.1<br>2,398.8 | 4.9<br>0.5   | 972.3<br>1,406.2      | 131,445.1<br>137,735.9 | 51,455.5<br>53,376.3 | 47,373.0<br>46,968.7 | 61.0<br>61.0        | 4,021.5<br>6,346.6 | 88,440.<br>92,020.  |
| Dec          | 421,004.0              | 73,030.0             | 30,211.4             | 2,930.4            | 40,000.3             | 03,420.0             | 01,027.3             | 01,007.3             | 20.2        | 2,390.0            | 0.5          | 1,400.2               | 137,733.9              | 33,370.3             | 40,900.7             | 01.0                | 0,340.0            | 92,020.             |
| 2015         |                        |                      |                      |                    |                      |                      |                      |                      |             |                    |              |                       |                        |                      |                      |                     |                    |                     |
| Jan          | 419,757.6              | 71,463.1             | 28,246.1             | 2,857.7            | 40,359.2             | 64,076.7             | 61,569.0             | 61,567.5             | 1.5         | 2,507.3            | 0.4          | 1,394.8               | 135,526.3              | 58,572.4             | 53,443.4             | 61.0                | 5,068.0            | 88,724.             |
| Feb          | 425,074.1              | 76,584.6             | 34,260.2             | 2,717.1            | 39,607.4             | 63,036.3             | 60,588.0             | 60,582.2             | 5.8         | 2,447.8            | 0.4          | 1,353.6               | 134,316.8              | 59,173.5             | 53,867.2             | 61.0                | 5,245.2            | 90,609.             |
| Mar          | 426,224.7              | 82,935.0             | 40,284.6             | 2,459.5            | 40,191.0             | 62,039.4             | 59,920.0             | 59,919.5             | 0.5         | 2,119.0            | 0.4          | 1,370.5               | 134,677.0              | 52,714.5             | 46,901.7             | 61.0                | 5,751.8            | 92,488.             |
| Apr          | 429,056.5              | 85,161.3             | 41,163.9             | 2,684.1            | 41,313.3             | 61,348.1             | 58,854.6             | 58,660.3             | 194.3       | 2,493.1            | 0.3          | 1,395.0               | 134,917.0              | 53,691.0             | 48,374.3             | 61.0                | 5,255.6            | 92,544.             |
| May          | 432,667.9              | 81,413.7             | 36,363.5             | 2,383.8            | 42,666.4             | 61,090.2             | 58,595.5             | 58,594.0             | 1.4         | 2,494.4            | 0.3          | 1,420.9               | 135,121.2              | 60,659.8             | 55,149.5             | 61.0                | 5,449.3            | 92,962.             |
| Jun          | 437,161.2              | 79,365.7             | 35,673.9             | 2,414.8            | 41,277.0             | 60,291.7             | 58,463.7             | 58,461.5             | 2.2         | 1,827.6            | 0.3          | 1,443.1               | 135,218.6              | 66,558.1             | 60,697.1             | 61.0                | 5,799.9            | 94,284.             |
| Jul<br>Aug   | 437,784.1<br>437,576.2 | 75,959.3<br>73,502.1 | 30,636.4<br>27,611.2 | 2,200.6<br>2,392.0 | 43,122.2<br>43,498.8 | 63,491.2<br>63,869.7 | 61,456.8<br>61,331.3 | 61,450.7<br>61,330.3 | 6.1<br>0.9  | 2,034.1<br>2,538.0 | 0.3<br>0.4   | 1,561.9<br>1,655.4    | 134,049.2<br>136,240.2 | 67,030.3<br>66,999.8 | 62,282.9<br>62,228.8 | 61.0<br>61.0        | 4,686.4<br>4,710.0 | 95,692.<br>95,309.  |
| Sep          | 433,831.1              | 69,841.3             | 28,003.9             | 2,476.5            | 39,361.0             | 62,802.9             | 60,963.1             | 60,961.3             | 1.8         | 1,837.0            | 2.8          | 1,719.7               | 136,017.4              | 68,341.5             | 62,633.0             | 61.0                | 5,647.5            | 95,108.             |
| Oct          | 433,386.2              | 72,493.1             | 29,936.2             | 2,604.3            | 39,952.6             | 62,996.3             | 60,758.2             | 60,734.9             | 23.3        | 2,234.6            | 3.6          | 1,768.4               | 137,160.0              | 62,848.6             | 57,768.5             | 61.0                | 5,019.1            | 96,119.             |
| Nov          | 441,629.4              | 72,242.0             | 28,533.5             | 2,793.9            | 40,914.6             | 64,163.8             | 61,907.8             | 61,907.2             | 0.6         | 2,251.4            | 4.6          | 1,450.8               | 139,094.6              | 67,216.2             | 61,773.8             | 61.0                | 5,381.4            | 97,462.             |
| Dec          | 442,903.2              | 73,750.5             | 29,365.7             | 2,728.5            | 41,656.4             | 65,702.2             | 63,704.0             | 63,704.0             | 0.0         | 1,953.9            | 44.3         | 1,504.1               | 142,561.5              | 61,507.9             | 53,606.8             | 61.0                | 7,840.1            | 97,876.             |
| 2016         |                        |                      |                      |                    |                      |                      |                      |                      |             |                    |              |                       |                        |                      |                      |                     |                    |                     |
| Jan          | 448,936.8              | 73,112.8             | 28,050.7             | 2,838.6            | 42,223.5             | 66,233.0             | 64,191.7             | 64,188.0             | 3.8         | 1,996.8            | 44.5         | 1,576.5               | 139,306.5              | 71,491.8             | 65,775.8             | 61.0                | 5,655.0            | 97,216.             |
| Feb          | 452,177.6              | 74,603.6             | 31,213.0             | 2,724.5            | 40,666.2             | 66,448.5             | 64,385.8             | 64,378.6             | 7.2         | 2,031.4            | 31.4         | 1,020.3               | 138,792.9              | 73,703.1             | 67,509.5             | 61.0                | 6,132.6            | 97,609.2            |
| Mar          | 455,249.7              | 77,882.0             | 34,480.4             | 3,133.7            | 40,267.9             | 67,246.3             | 65,334.5             | 65,334.4             | 0.1         | 1,910.8            | 1.1          | 812.5                 | 139,363.9              | 70,378.7             | 63,923.5             | 61.0                | 6,394.2            | 99,566.             |
| Apr          | 456,803.3              | 77,364.4             | 32,776.4             | 3,026.1            | 41,561.9             | 66,744.8             | 65,196.0             | 65,192.3             | 3.7         | 1,510.1            | 38.6         | 974.5                 | 139,179.7              | 73,070.8             | 67,523.8             | 61.0                | 5,485.9            | 99,469.             |
| May          | 459,047.8              | 78,857.3             | 33,187.1             | 2,759.2            | 42,911.0             | 64,916.1             | 62,981.0             | 62,975.7             | 5.4         | 1,913.4            | 21.6         | 820.1                 | 140,148.5              | 65,900.3             | 59,393.1             | 61.0                | 6,446.2            | 108,405.            |
| Jun<br>Jul   | 455,469.7<br>459,795.2 | 78,649.2<br>79,746.9 | 32,678.4<br>32,808.9 | 2,760.6<br>2,968.7 | 43,210.2<br>43,969.3 | 68,379.0<br>68,355.8 | 66,404.9<br>66,403.0 | 66,404.8<br>66,403.0 | 0.2         | 1,878.1<br>1,857.7 | 96.0<br>95.1 | 800.3<br>863.5        | 139,767.7<br>141,156.5 | 67,941.3<br>68,986.7 | 62,365.0<br>63,105.4 | 60.8<br>60.8        | 5,515.4<br>5,820.5 | 99,932.<br>100,685. |
| Aug          | 465,368.2              | 81,124.7             | 32,361.8             | 2,689.5            | 46,073.3             | 68,292.3             | 66,459.4             | 66,458.3             | 1.0         | 1,688.2            | 144.7        | 1,010.7               | 139,455.0              | 69,112.9             | 63,297.7             | 60.8                | 5,754.4            | 106,372.            |
| Sep          | 467,018.0              | 80,192.4             | 29,278.8             | 2,880.9            | 48,032.7             | 68,258.8             | 66,193.1             | 66,191.6             | 1.4         | 1,908.2            | 157.5        | 998.6                 | 140,830.5              | 73,945.7             | 68,415.8             | 60.8                | 5,469.1            | 102,792.            |
| Oct          | 465,313.7              | 78,513.0             | 25,917.8             | 2,605.4            | 49,989.7             | 67,934.3             | 65,869.4             | 65,868.7             | 0.7         | 1,903.8            | 161.1        | 1,019.1               | 140,484.6              | 74,338.7             | 68,715.7             | 60.8                | 5,562.2            | 103,024.            |
| Nov          | 472,488.8              | 75,389.6             | 19,916.2             | 2,424.3            | 53,049.2             | 68,193.9             | 66,178.3             | 66,173.7             | 4.6         | 1,883.2            | 132.4        | 1,152.0               | 142,821.9              | 81,103.4             | 74,686.4             | 60.8                | 6,356.2            | 103,827.            |
| Dec          | 467,298.4              | 73,398.8             | 19,552.3             | 2,685.2            | 51,161.2             | 68,107.7             | 66,172.8             | 66,172.0             | 0.7         | 1,773.7            | 161.3        | 1,252.7               | 144,280.9              | 75,238.0             | 66,824.4             | 60.8                | 8,352.8            | 105,020.            |
| 2017         |                        |                      |                      |                    |                      |                      |                      |                      |             |                    |              |                       |                        |                      |                      |                     |                    |                     |
| Jan          | 475,511.0              | 72,808.2             | 18,876.1             | 2,423.4            | 51,508.8             | 67,499.7             | 66,161.7             | 66,160.7             | 1.1         | 1,225.7            | 112.3        | 1,219.3               | 141,388.5              | 88,154.6             | 81,052.9             | 60.8                | 7,040.9            | 104,440.0           |
| Feb          | 469,066.1              | 74,786.3             | 21,128.2             | 1,897.1            | 51,761.1             | 64,266.5             | 62,685.9             | 62,685.0             | 0.8         | 1,510.1            | 70.5         | 922.7                 | 140,193.9              | 82,486.5             | 76,735.8             | 60.8                | 5,689.9            | 106,410.2           |
| Mar          | 462,017.9              | 68,770.6             | 14,954.9             | 1,991.2            | 51,824.6             | 65,197.9             | 63,355.0             | 63,354.0             | 1.0         | 1,795.4            | 47.5         | 8.008                 | 139,840.4              | 81,036.5             | 74,427.3             | 60.8                | 6,548.4            | 106,371.            |
| Apr          | 466,983.9              | 73,069.7             | 20,134.7             | 1,603.7            | 51,331.3             | 65,007.9             | 63,173.8             | 63,172.2             | 1.6         | 1,759.8            | 74.3         | 792.6                 | 140,925.6              | 78,595.2             | 72,075.3             | 60.8                | 6,459.1            | 108,593.            |
| May          | 462,634.4              | 77,044.6             | 23,633.6             | 1,360.9            | 52,050.1             | 64,534.0             | 62,844.0             | 62,843.0             | 1.0         | 1,565.0            | 124.9        | 917.5                 | 140,053.8              | 72,535.9             | 66,164.7             | 60.8                | 6,310.4            | 107,548.7           |