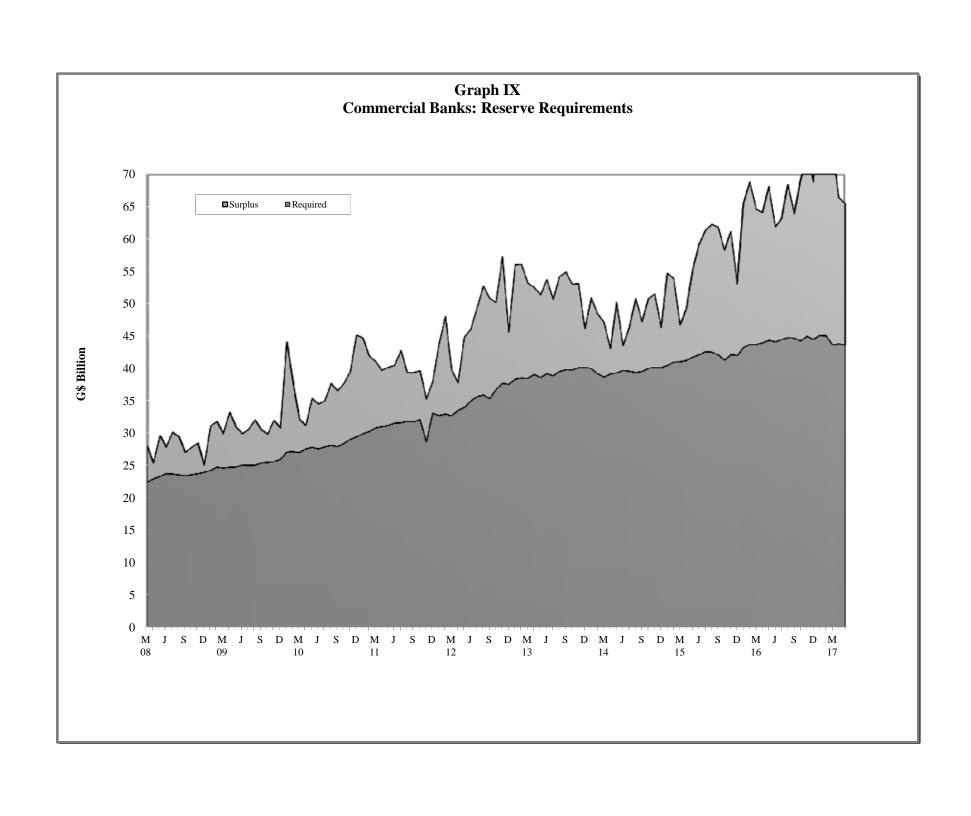

## COMMERCIAL BANKS: ASSETS (G\$ MILLION)

Table 2.1 (a)

|              |                        |                      | Foreig               | n Sector           |                      |                      |                      | Public S             | Sector      |                    |              |                       | Priv. Sect.            |                      | Bank of              | Guyana              |                    |                     |
|--------------|------------------------|----------------------|----------------------|--------------------|----------------------|----------------------|----------------------|----------------------|-------------|--------------------|--------------|-----------------------|------------------------|----------------------|----------------------|---------------------|--------------------|---------------------|
| End of       | Total                  | T. (.)               | Bal. due<br>from     | Loans to<br>Non-   | 011                  | T. (.)               | Centra               |                      |             | Public             | 011          | Non-Bank<br>Financial | Loans &<br>Advances    | T. (.)               |                      | External            |                    | Other               |
| Period       | Assets                 | Total                | Banks<br>Abroad      | Resident<br>s      | Other                | Total                | Total                | Securities           | Loans       | Enterprises        | Other        | Institutions<br>Loans | &<br>Securities        | Total                | Deposits             | Payment<br>Deposits | Currency           |                     |
| 2007         | 203,975.1              | 49,625.0             | 24,551.7             | 692.9              | 24,380.4             | 44,364.7             | 43,035.6             | 43,035.6             | 0.0         | 1,239.6            | 89.5         | 37.8                  | 56,824.2               | 24,129.3             | 20,654.5             | 61.7                | 3,413.1            | 28,994.2            |
| 2008         | 232,629.3              | 49,506.4             | 18,857.4             | 534.5              | 30,114.5             | 53,997.4             | 50,945.0             | 50,909.2             | 35.8        | 2,998.1            | 54.3         | 109.2                 | 67,233.1               | 25,183.9             | 21,819.8             | 61.7                | 3,302.4            | 36,599.             |
| 2009         | 253,760.1              | 44,979.3             | 16,641.7             | 1,092.3            | 27,245.3             | 62,081.0             | 59,386.6             | 59,364.1             | 22.5        | 2,641.3            | 53.0         | 103.0                 | 66,979.9               | 35,829.9             | 32,070.4             | 61.7                | 3,697.8            | 43,787.             |
| 2010         | 296,125.6              | 47,126.3             | 15,796.6             | 1,332.3            | 29,997.4             | 70,197.8             | 67,065.6             | 67,057.3             | 8.2         | 3,085.2            | 47.1         | 15.5                  | 78,307.7               | 45,384.4             | 40,842.7             | 61.1                | 4,480.6            | 55,093.             |
| 2011         | 328,165.6              | 53,126.1             | 25,578.5             | 1,171.1            | 26,376.5             | 77,508.2             | 73,417.5             | 73,415.6             | 1.9         | 4,030.9            | 59.8         | 31.1                  | 94,238.2               | 41,055.6             | 36,206.6             | 61.0                | 4,787.9            | 62,206.             |
| 2012<br>2013 | 378,123.6<br>413,604.7 | 64,086.5<br>61,845.1 | 32,461.9<br>23,628.5 | 1,195.4<br>1,967.9 | 30,429.2<br>36,248.7 | 72,971.5<br>82,027.1 | 69,249.1<br>79,432.9 | 69,247.0<br>79,431.6 | 2.1<br>1.4  | 3,661.2<br>2,587.5 | 61.2<br>6.7  | 359.5<br>835.9        | 112,969.7<br>128,286.9 | 48,899.5<br>53,681.6 | 41,182.0<br>47,056.5 | 61.0<br>61.0        | 7,656.4<br>6,564.0 | 78,836.<br>86,928.  |
| 2013         | 413,004.7              | 01,040.1             | 23,626.5             | 1,907.9            | 30,240.7             | 02,027.1             | 79,432.9             | 79,431.0             | 1.4         | 2,307.3            | 0.7          | 633.9                 | 120,200.9              | 33,001.0             | 47,056.5             | 01.0                | 6,364.0            | 00,920.             |
| 2014         |                        |                      |                      |                    |                      |                      |                      |                      |             |                    |              |                       |                        |                      |                      |                     |                    |                     |
| Mar          | 397,445.7              | 57,199.0             | 20,244.6             | 1,943.3            | 35,011.1             | 77,307.3             | 73,758.2             | 73,753.4             | 4.8         | 3,547.1            | 1.9          | 895.1                 | 127,593.1              | 50,510.2             | 46,061.9             | 61.0                | 4,387.2            | 83,941.             |
| Jun          | 403,401.0              | 66,853.7             | 28,906.5             | 2,041.5            | 35,905.7             | 72,174.3             | 68,445.7             | 68,444.4             | 1.3         | 3,724.4            | 4.1          | 881.9                 | 129,448.7              | 47,380.0             | 42,453.3             | 61.0                | 4,865.6            | 86,662.             |
| Sep<br>Dec   | 407,964.9<br>421,804.0 | 68,274.9<br>73,838.0 | 28,973.8<br>30,211.4 | 2,004.0<br>2,958.4 | 37,297.1<br>40,668.3 | 67,376.3<br>63,426.8 | 64,388.4<br>61,027.5 | 64,388.2<br>61,007.3 | 0.1<br>20.2 | 2,983.1<br>2,398.8 | 4.9<br>0.5   | 972.3<br>1,406.2      | 131,445.1<br>137,735.9 | 51,455.5<br>53,376.3 | 47,373.0<br>46,968.7 | 61.0<br>61.0        | 4,021.5<br>6,346.6 | 88,440.<br>92,020.  |
| Dec          | 421,004.0              | 73,030.0             | 30,211.4             | 2,930.4            | 40,000.3             | 03,420.0             | 01,027.3             | 01,007.3             | 20.2        | 2,390.0            | 0.5          | 1,400.2               | 137,733.9              | 33,370.3             | 40,900.7             | 01.0                | 0,340.0            | 92,020.             |
| 2015         |                        |                      |                      |                    |                      |                      |                      |                      |             |                    |              |                       |                        |                      |                      |                     |                    |                     |
| Jan          | 419,757.6              | 71,463.1             | 28,246.1             | 2,857.7            | 40,359.2             | 64,076.7             | 61,569.0             | 61,567.5             | 1.5         | 2,507.3            | 0.4          | 1,394.8               | 135,526.3              | 58,572.4             | 53,443.4             | 61.0                | 5,068.0            | 88,724.             |
| Feb          | 425,074.1              | 76,584.6             | 34,260.2             | 2,717.1            | 39,607.4             | 63,036.3             | 60,588.0             | 60,582.2             | 5.8         | 2,447.8            | 0.4          | 1,353.6               | 134,316.8              | 59,173.5             | 53,867.2             | 61.0                | 5,245.2            | 90,609.             |
| Mar          | 426,224.7              | 82,935.0             | 40,284.6             | 2,459.5            | 40,191.0             | 62,039.4             | 59,920.0             | 59,919.5             | 0.5         | 2,119.0            | 0.4          | 1,370.5               | 134,677.0              | 52,714.5             | 46,901.7             | 61.0                | 5,751.8            | 92,488.             |
| Apr          | 429,056.5              | 85,161.3             | 41,163.9             | 2,684.1            | 41,313.3             | 61,348.1             | 58,854.6             | 58,660.3             | 194.3       | 2,493.1            | 0.3          | 1,395.0               | 134,917.0              | 53,691.0             | 48,374.3             | 61.0                | 5,255.6            | 92,544.             |
| May          | 432,667.9              | 81,413.7             | 36,363.5             | 2,383.8            | 42,666.4             | 61,090.2             | 58,595.5             | 58,594.0             | 1.4         | 2,494.4            | 0.3          | 1,420.9               | 135,121.2              | 60,659.8             | 55,149.5             | 61.0                | 5,449.3            | 92,962.             |
| Jun          | 437,161.2              | 79,365.7             | 35,673.9             | 2,414.8            | 41,277.0             | 60,291.7             | 58,463.7             | 58,461.5             | 2.2         | 1,827.6            | 0.3          | 1,443.1               | 135,218.6              | 66,558.1             | 60,697.1             | 61.0                | 5,799.9            | 94,284.             |
| Jul<br>Aug   | 437,784.1<br>437,576.2 | 75,959.3<br>73,502.1 | 30,636.4<br>27,611.2 | 2,200.6<br>2,392.0 | 43,122.2<br>43,498.8 | 63,491.2<br>63,869.7 | 61,456.8<br>61,331.3 | 61,450.7<br>61,330.3 | 6.1<br>0.9  | 2,034.1<br>2,538.0 | 0.3<br>0.4   | 1,561.9<br>1,655.4    | 134,049.2<br>136,240.2 | 67,030.3<br>66,999.8 | 62,282.9<br>62,228.8 | 61.0<br>61.0        | 4,686.4<br>4,710.0 | 95,692.<br>95,309.  |
| Sep          | 433,831.1              | 69,841.3             | 28,003.9             | 2,476.5            | 39,361.0             | 62,802.9             | 60,963.1             | 60,961.3             | 1.8         | 1,837.0            | 2.8          | 1,719.7               | 136,017.4              | 68,341.5             | 62,633.0             | 61.0                | 5,647.5            | 95,108.             |
| Oct          | 433,386.2              | 72,493.1             | 29,936.2             | 2,604.3            | 39,952.6             | 62,996.3             | 60,758.2             | 60,734.9             | 23.3        | 2,234.6            | 3.6          | 1,768.4               | 137,160.0              | 62,848.6             | 57,768.5             | 61.0                | 5,019.1            | 96,119.             |
| Nov          | 441,629.4              | 72,242.0             | 28,533.5             | 2,793.9            | 40,914.6             | 64,163.8             | 61,907.8             | 61,907.2             | 0.6         | 2,251.4            | 4.6          | 1,450.8               | 139,094.6              | 67,216.2             | 61,773.8             | 61.0                | 5,381.4            | 97,462.             |
| Dec          | 442,903.2              | 73,750.5             | 29,365.7             | 2,728.5            | 41,656.4             | 65,702.2             | 63,704.0             | 63,704.0             | 0.0         | 1,953.9            | 44.3         | 1,504.1               | 142,561.5              | 61,507.9             | 53,606.8             | 61.0                | 7,840.1            | 97,876.             |
| 2016         |                        |                      |                      |                    |                      |                      |                      |                      |             |                    |              |                       |                        |                      |                      |                     |                    |                     |
| Jan          | 448,936.8              | 73,112.8             | 28,050.7             | 2,838.6            | 42,223.5             | 66,233.0             | 64,191.7             | 64,188.0             | 3.8         | 1,996.8            | 44.5         | 1,576.5               | 139,306.5              | 71,491.8             | 65,775.8             | 61.0                | 5,655.0            | 97,216.             |
| Feb          | 452,177.6              | 74,603.6             | 31,213.0             | 2,724.5            | 40,666.2             | 66,448.5             | 64,385.8             | 64,378.6             | 7.2         | 2,031.4            | 31.4         | 1,020.3               | 138,792.9              | 73,703.1             | 67,509.5             | 61.0                | 6,132.6            | 97,609.2            |
| Mar          | 455,249.7              | 77,882.0             | 34,480.4             | 3,133.7            | 40,267.9             | 67,246.3             | 65,334.5             | 65,334.4             | 0.1         | 1,910.8            | 1.1          | 812.5                 | 139,363.9              | 70,378.7             | 63,923.5             | 61.0                | 6,394.2            | 99,566.             |
| Apr          | 456,803.3              | 77,364.4             | 32,776.4             | 3,026.1            | 41,561.9             | 66,744.8             | 65,196.0             | 65,192.3             | 3.7         | 1,510.1            | 38.6         | 974.5                 | 139,179.7              | 73,070.8             | 67,523.8             | 61.0                | 5,485.9            | 99,469.             |
| May          | 459,047.8              | 78,857.3             | 33,187.1             | 2,759.2            | 42,911.0             | 64,916.1             | 62,981.0             | 62,975.7             | 5.4         | 1,913.4            | 21.6         | 820.1                 | 140,148.5              | 65,900.3             | 59,393.1             | 61.0                | 6,446.2            | 108,405.            |
| Jun<br>Jul   | 455,469.7<br>459,795.2 | 78,649.2<br>79,746.9 | 32,678.4<br>32,808.9 | 2,760.6<br>2,968.7 | 43,210.2<br>43,969.3 | 68,379.0<br>68,355.8 | 66,404.9<br>66,403.0 | 66,404.8<br>66,403.0 | 0.2         | 1,878.1<br>1,857.7 | 96.0<br>95.1 | 800.3<br>863.5        | 139,767.7<br>141,156.5 | 67,941.3<br>68,986.7 | 62,365.0<br>63,105.4 | 60.8<br>60.8        | 5,515.4<br>5,820.5 | 99,932.<br>100,685. |
| Aug          | 465,368.2              | 81,124.7             | 32,361.8             | 2,689.5            | 46,073.3             | 68,292.3             | 66,459.4             | 66,458.3             | 1.0         | 1,688.2            | 144.7        | 1,010.7               | 139,455.0              | 69,112.9             | 63,297.7             | 60.8                | 5,754.4            | 106,372.            |
| Sep          | 467,018.0              | 80,192.4             | 29,278.8             | 2,880.9            | 48,032.7             | 68,258.8             | 66,193.1             | 66,191.6             | 1.4         | 1,908.2            | 157.5        | 998.6                 | 140,830.5              | 73,945.7             | 68,415.8             | 60.8                | 5,469.1            | 102,792.            |
| Oct          | 465,313.7              | 78,513.0             | 25,917.8             | 2,605.4            | 49,989.7             | 67,934.3             | 65,869.4             | 65,868.7             | 0.7         | 1,903.8            | 161.1        | 1,019.1               | 140,484.6              | 74,338.7             | 68,715.7             | 60.8                | 5,562.2            | 103,024.            |
| Nov          | 472,488.8              | 75,389.6             | 19,916.2             | 2,424.3            | 53,049.2             | 68,193.9             | 66,178.3             | 66,173.7             | 4.6         | 1,883.2            | 132.4        | 1,152.0               | 142,821.9              | 81,103.4             | 74,686.4             | 60.8                | 6,356.2            | 103,827.            |
| Dec          | 467,298.4              | 73,398.8             | 19,552.3             | 2,685.2            | 51,161.2             | 68,107.7             | 66,172.8             | 66,172.0             | 0.7         | 1,773.7            | 161.3        | 1,252.7               | 144,280.9              | 75,238.0             | 66,824.4             | 60.8                | 8,352.8            | 105,020.            |
| 2017         |                        |                      |                      |                    |                      |                      |                      |                      |             |                    |              |                       |                        |                      |                      |                     |                    |                     |
| Jan          | 475,511.0              | 72,808.2             | 18,876.1             | 2,423.4            | 51,508.8             | 67,499.7             | 66,161.7             | 66,160.7             | 1.1         | 1,225.7            | 112.3        | 1,219.3               | 141,388.5              | 88,154.6             | 81,052.9             | 60.8                | 7,040.9            | 104,440.0           |
| Feb          | 469,066.1              | 74,786.3             | 21,128.2             | 1,897.1            | 51,761.1             | 64,266.5             | 62,685.9             | 62,685.0             | 0.8         | 1,510.1            | 70.5         | 922.7                 | 140,193.9              | 82,486.5             | 76,735.8             | 60.8                | 5,689.9            | 106,410.2           |
| Mar          | 462,017.9              | 68,770.6             | 14,954.9             | 1,991.2            | 51,824.6             | 65,197.9             | 63,355.0             | 63,354.0             | 1.0         | 1,795.4            | 47.5         | 8.008                 | 139,840.4              | 81,036.5             | 74,427.3             | 60.8                | 6,548.4            | 106,371.            |
| Apr          | 466,983.9              | 73,069.7             | 20,134.7             | 1,603.7            | 51,331.3             | 65,007.9             | 63,173.8             | 63,172.2             | 1.6         | 1,759.8            | 74.3         | 792.6                 | 140,925.6              | 78,595.2             | 72,075.3             | 60.8                | 6,459.1            | 108,593.            |
| May          | 462,634.4              | 77,044.6             | 23,633.6             | 1,360.9            | 52,050.1             | 64,534.0             | 62,844.0             | 62,843.0             | 1.0         | 1,565.0            | 124.9        | 917.5                 | 140,053.8              | 72,535.9             | 66,164.7             | 60.8                | 6,310.4            | 107,548.7           |