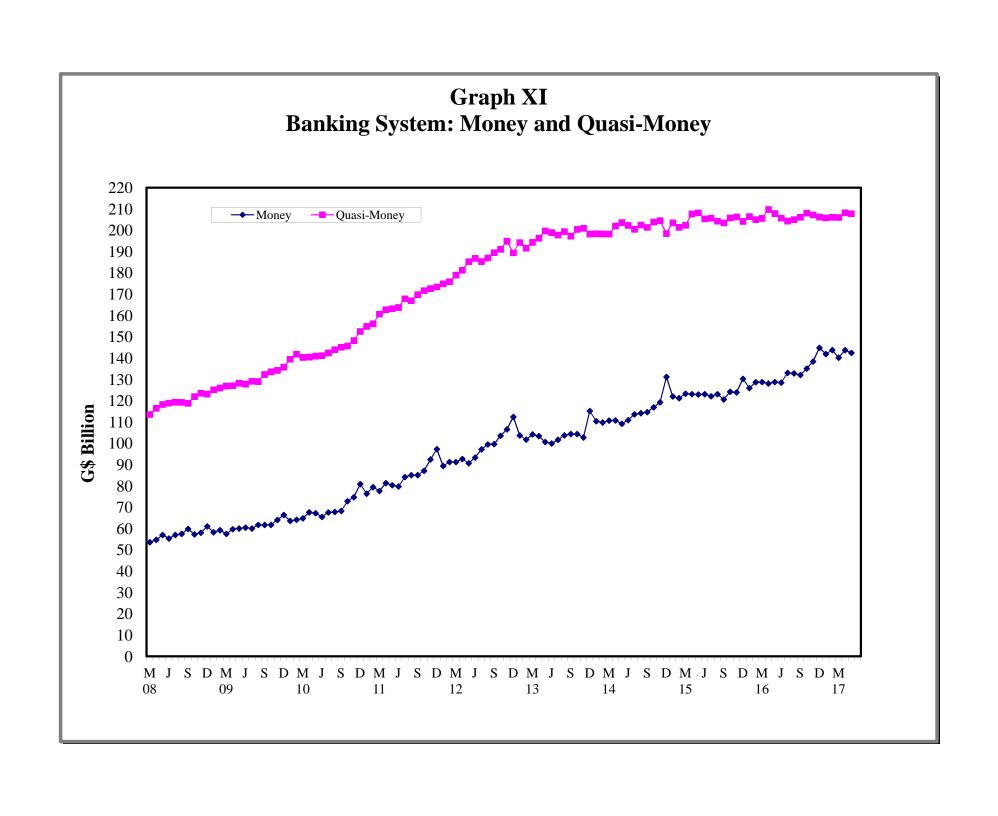

## COMMERCIAL BANKS: ASSETS (G\$ MILLION)

Table 2.1 (a)

|              |                        |                      | Foreig               | n Sector           |                      |                      |                      | Public S             | Sector      |                    |              |                       | Priv. Sect.            |                      | Bank of              | Guyana              |                    |                     |
|--------------|------------------------|----------------------|----------------------|--------------------|----------------------|----------------------|----------------------|----------------------|-------------|--------------------|--------------|-----------------------|------------------------|----------------------|----------------------|---------------------|--------------------|---------------------|
| End of       | Total                  | T. (.)               | Bal. due<br>from     | Loans to<br>Non-   | 011                  | T. (.)               | Centra               |                      |             | Public             | 011          | Non-Bank<br>Financial | Loans &<br>Advances    | T. (.)               |                      | External            |                    | Other               |
| Period       | Assets                 | Total                | Banks<br>Abroad      | Resident<br>s      | Other                | Total                | Total                | Securities           | Loans       | Enterprises        | Other        | Institutions<br>Loans | &<br>Securities        | Total                | Deposits             | Payment<br>Deposits | Currency           |                     |
| 2007         | 203,975.1              | 49,625.0             | 24,551.7             | 692.9              | 24,380.4             | 44,364.7             | 43,035.6             | 43,035.6             | 0.0         | 1,239.6            | 89.5         | 37.8                  | 56,824.2               | 24,129.3             | 20,654.5             | 61.7                | 3,413.1            | 28,994.2            |
| 2008         | 232,629.3              | 49,506.4             | 18,857.4             | 534.5              | 30,114.5             | 53,997.4             | 50,945.0             | 50,909.2             | 35.8        | 2,998.1            | 54.3         | 109.2                 | 67,233.1               | 25,183.9             | 21,819.8             | 61.7                | 3,302.4            | 36,599.             |
| 2009         | 253,760.1              | 44,979.3             | 16,641.7             | 1,092.3            | 27,245.3             | 62,081.0             | 59,386.6             | 59,364.1             | 22.5        | 2,641.3            | 53.0         | 103.0                 | 66,979.9               | 35,829.9             | 32,070.4             | 61.7                | 3,697.8            | 43,787.             |
| 2010         | 296,125.6              | 47,126.3             | 15,796.6             | 1,332.3            | 29,997.4             | 70,197.8             | 67,065.6             | 67,057.3             | 8.2         | 3,085.2            | 47.1         | 15.5                  | 78,307.7               | 45,384.4             | 40,842.7             | 61.1                | 4,480.6            | 55,093.             |
| 2011         | 328,165.6              | 53,126.1             | 25,578.5             | 1,171.1            | 26,376.5             | 77,508.2             | 73,417.5             | 73,415.6             | 1.9         | 4,030.9            | 59.8         | 31.1                  | 94,238.2               | 41,055.6             | 36,206.6             | 61.0                | 4,787.9            | 62,206.             |
| 2012<br>2013 | 378,123.6<br>413,604.7 | 64,086.5<br>61,845.1 | 32,461.9<br>23,628.5 | 1,195.4<br>1,967.9 | 30,429.2<br>36,248.7 | 72,971.5<br>82,027.1 | 69,249.1<br>79,432.9 | 69,247.0<br>79,431.6 | 2.1<br>1.4  | 3,661.2<br>2,587.5 | 61.2<br>6.7  | 359.5<br>835.9        | 112,969.7<br>128,286.9 | 48,899.5<br>53,681.6 | 41,182.0<br>47,056.5 | 61.0<br>61.0        | 7,656.4<br>6,564.0 | 78,836.<br>86,928.  |
| 2013         | 413,004.7              | 01,040.1             | 23,626.5             | 1,907.9            | 30,240.7             | 02,027.1             | 79,432.9             | 79,431.0             | 1.4         | 2,307.3            | 0.7          | 633.9                 | 120,200.9              | 33,001.0             | 47,056.5             | 01.0                | 6,364.0            | 00,920.             |
| 2014         |                        |                      |                      |                    |                      |                      |                      |                      |             |                    |              |                       |                        |                      |                      |                     |                    |                     |
| Mar          | 397,445.7              | 57,199.0             | 20,244.6             | 1,943.3            | 35,011.1             | 77,307.3             | 73,758.2             | 73,753.4             | 4.8         | 3,547.1            | 1.9          | 895.1                 | 127,593.1              | 50,510.2             | 46,061.9             | 61.0                | 4,387.2            | 83,941.             |
| Jun          | 403,401.0              | 66,853.7             | 28,906.5             | 2,041.5            | 35,905.7             | 72,174.3             | 68,445.7             | 68,444.4             | 1.3         | 3,724.4            | 4.1          | 881.9                 | 129,448.7              | 47,380.0             | 42,453.3             | 61.0                | 4,865.6            | 86,662.             |
| Sep<br>Dec   | 407,964.9<br>421,804.0 | 68,274.9<br>73,838.0 | 28,973.8<br>30,211.4 | 2,004.0<br>2,958.4 | 37,297.1<br>40,668.3 | 67,376.3<br>63,426.8 | 64,388.4<br>61,027.5 | 64,388.2<br>61,007.3 | 0.1<br>20.2 | 2,983.1<br>2,398.8 | 4.9<br>0.5   | 972.3<br>1,406.2      | 131,445.1<br>137,735.9 | 51,455.5<br>53,376.3 | 47,373.0<br>46,968.7 | 61.0<br>61.0        | 4,021.5<br>6,346.6 | 88,440.<br>92,020.  |
| Dec          | 421,004.0              | 73,030.0             | 30,211.4             | 2,930.4            | 40,000.3             | 03,420.0             | 01,027.3             | 01,007.3             | 20.2        | 2,390.0            | 0.5          | 1,400.2               | 137,733.9              | 33,370.3             | 40,900.7             | 01.0                | 0,340.0            | 92,020.             |
| 2015         |                        |                      |                      |                    |                      |                      |                      |                      |             |                    |              |                       |                        |                      |                      |                     |                    |                     |
| Jan          | 419,757.6              | 71,463.1             | 28,246.1             | 2,857.7            | 40,359.2             | 64,076.7             | 61,569.0             | 61,567.5             | 1.5         | 2,507.3            | 0.4          | 1,394.8               | 135,526.3              | 58,572.4             | 53,443.4             | 61.0                | 5,068.0            | 88,724.             |
| Feb          | 425,074.1              | 76,584.6             | 34,260.2             | 2,717.1            | 39,607.4             | 63,036.3             | 60,588.0             | 60,582.2             | 5.8         | 2,447.8            | 0.4          | 1,353.6               | 134,316.8              | 59,173.5             | 53,867.2             | 61.0                | 5,245.2            | 90,609.             |
| Mar          | 426,224.7              | 82,935.0             | 40,284.6             | 2,459.5            | 40,191.0             | 62,039.4             | 59,920.0             | 59,919.5             | 0.5         | 2,119.0            | 0.4          | 1,370.5               | 134,677.0              | 52,714.5             | 46,901.7             | 61.0                | 5,751.8            | 92,488.             |
| Apr          | 429,056.5              | 85,161.3             | 41,163.9             | 2,684.1            | 41,313.3             | 61,348.1             | 58,854.6             | 58,660.3             | 194.3       | 2,493.1            | 0.3          | 1,395.0               | 134,917.0              | 53,691.0             | 48,374.3             | 61.0                | 5,255.6            | 92,544.             |
| May          | 432,667.9              | 81,413.7             | 36,363.5             | 2,383.8            | 42,666.4             | 61,090.2             | 58,595.5             | 58,594.0             | 1.4         | 2,494.4            | 0.3          | 1,420.9               | 135,121.2              | 60,659.8             | 55,149.5             | 61.0                | 5,449.3            | 92,962.             |
| Jun          | 437,161.2              | 79,365.7             | 35,673.9             | 2,414.8            | 41,277.0             | 60,291.7             | 58,463.7             | 58,461.5             | 2.2         | 1,827.6            | 0.3          | 1,443.1               | 135,218.6              | 66,558.1             | 60,697.1             | 61.0                | 5,799.9            | 94,284.             |
| Jul<br>Aug   | 437,784.1<br>437,576.2 | 75,959.3<br>73,502.1 | 30,636.4<br>27,611.2 | 2,200.6<br>2,392.0 | 43,122.2<br>43,498.8 | 63,491.2<br>63,869.7 | 61,456.8<br>61,331.3 | 61,450.7<br>61,330.3 | 6.1<br>0.9  | 2,034.1<br>2,538.0 | 0.3<br>0.4   | 1,561.9<br>1,655.4    | 134,049.2<br>136,240.2 | 67,030.3<br>66,999.8 | 62,282.9<br>62,228.8 | 61.0<br>61.0        | 4,686.4<br>4,710.0 | 95,692.<br>95,309.  |
| Sep          | 433,831.1              | 69,841.3             | 28,003.9             | 2,476.5            | 39,361.0             | 62,802.9             | 60,963.1             | 60,961.3             | 1.8         | 1,837.0            | 2.8          | 1,719.7               | 136,017.4              | 68,341.5             | 62,633.0             | 61.0                | 5,647.5            | 95,108.             |
| Oct          | 433,386.2              | 72,493.1             | 29,936.2             | 2,604.3            | 39,952.6             | 62,996.3             | 60,758.2             | 60,734.9             | 23.3        | 2,234.6            | 3.6          | 1,768.4               | 137,160.0              | 62,848.6             | 57,768.5             | 61.0                | 5,019.1            | 96,119.             |
| Nov          | 441,629.4              | 72,242.0             | 28,533.5             | 2,793.9            | 40,914.6             | 64,163.8             | 61,907.8             | 61,907.2             | 0.6         | 2,251.4            | 4.6          | 1,450.8               | 139,094.6              | 67,216.2             | 61,773.8             | 61.0                | 5,381.4            | 97,462.             |
| Dec          | 442,903.2              | 73,750.5             | 29,365.7             | 2,728.5            | 41,656.4             | 65,702.2             | 63,704.0             | 63,704.0             | 0.0         | 1,953.9            | 44.3         | 1,504.1               | 142,561.5              | 61,507.9             | 53,606.8             | 61.0                | 7,840.1            | 97,876.             |
| 2016         |                        |                      |                      |                    |                      |                      |                      |                      |             |                    |              |                       |                        |                      |                      |                     |                    |                     |
| Jan          | 448,936.8              | 73,112.8             | 28,050.7             | 2,838.6            | 42,223.5             | 66,233.0             | 64,191.7             | 64,188.0             | 3.8         | 1,996.8            | 44.5         | 1,576.5               | 139,306.5              | 71,491.8             | 65,775.8             | 61.0                | 5,655.0            | 97,216.             |
| Feb          | 452,177.6              | 74,603.6             | 31,213.0             | 2,724.5            | 40,666.2             | 66,448.5             | 64,385.8             | 64,378.6             | 7.2         | 2,031.4            | 31.4         | 1,020.3               | 138,792.9              | 73,703.1             | 67,509.5             | 61.0                | 6,132.6            | 97,609.2            |
| Mar          | 455,249.7              | 77,882.0             | 34,480.4             | 3,133.7            | 40,267.9             | 67,246.3             | 65,334.5             | 65,334.4             | 0.1         | 1,910.8            | 1.1          | 812.5                 | 139,363.9              | 70,378.7             | 63,923.5             | 61.0                | 6,394.2            | 99,566.             |
| Apr          | 456,803.3              | 77,364.4             | 32,776.4             | 3,026.1            | 41,561.9             | 66,744.8             | 65,196.0             | 65,192.3             | 3.7         | 1,510.1            | 38.6         | 974.5                 | 139,179.7              | 73,070.8             | 67,523.8             | 61.0                | 5,485.9            | 99,469.             |
| May          | 459,047.8              | 78,857.3             | 33,187.1             | 2,759.2            | 42,911.0             | 64,916.1             | 62,981.0             | 62,975.7             | 5.4         | 1,913.4            | 21.6         | 820.1                 | 140,148.5              | 65,900.3             | 59,393.1             | 61.0                | 6,446.2            | 108,405.            |
| Jun<br>Jul   | 455,469.7<br>459,795.2 | 78,649.2<br>79,746.9 | 32,678.4<br>32,808.9 | 2,760.6<br>2,968.7 | 43,210.2<br>43,969.3 | 68,379.0<br>68,355.8 | 66,404.9<br>66,403.0 | 66,404.8<br>66,403.0 | 0.2         | 1,878.1<br>1,857.7 | 96.0<br>95.1 | 800.3<br>863.5        | 139,767.7<br>141,156.5 | 67,941.3<br>68,986.7 | 62,365.0<br>63,105.4 | 60.8<br>60.8        | 5,515.4<br>5,820.5 | 99,932.<br>100,685. |
| Aug          | 465,368.2              | 81,124.7             | 32,361.8             | 2,689.5            | 46,073.3             | 68,292.3             | 66,459.4             | 66,458.3             | 1.0         | 1,688.2            | 144.7        | 1,010.7               | 139,455.0              | 69,112.9             | 63,297.7             | 60.8                | 5,754.4            | 106,372.            |
| Sep          | 467,018.0              | 80,192.4             | 29,278.8             | 2,880.9            | 48,032.7             | 68,258.8             | 66,193.1             | 66,191.6             | 1.4         | 1,908.2            | 157.5        | 998.6                 | 140,830.5              | 73,945.7             | 68,415.8             | 60.8                | 5,469.1            | 102,792.            |
| Oct          | 465,313.7              | 78,513.0             | 25,917.8             | 2,605.4            | 49,989.7             | 67,934.3             | 65,869.4             | 65,868.7             | 0.7         | 1,903.8            | 161.1        | 1,019.1               | 140,484.6              | 74,338.7             | 68,715.7             | 60.8                | 5,562.2            | 103,024.            |
| Nov          | 472,488.8              | 75,389.6             | 19,916.2             | 2,424.3            | 53,049.2             | 68,193.9             | 66,178.3             | 66,173.7             | 4.6         | 1,883.2            | 132.4        | 1,152.0               | 142,821.9              | 81,103.4             | 74,686.4             | 60.8                | 6,356.2            | 103,827.            |
| Dec          | 467,298.4              | 73,398.8             | 19,552.3             | 2,685.2            | 51,161.2             | 68,107.7             | 66,172.8             | 66,172.0             | 0.7         | 1,773.7            | 161.3        | 1,252.7               | 144,280.9              | 75,238.0             | 66,824.4             | 60.8                | 8,352.8            | 105,020.            |
| 2017         |                        |                      |                      |                    |                      |                      |                      |                      |             |                    |              |                       |                        |                      |                      |                     |                    |                     |
| Jan          | 475,511.0              | 72,808.2             | 18,876.1             | 2,423.4            | 51,508.8             | 67,499.7             | 66,161.7             | 66,160.7             | 1.1         | 1,225.7            | 112.3        | 1,219.3               | 141,388.5              | 88,154.6             | 81,052.9             | 60.8                | 7,040.9            | 104,440.0           |
| Feb          | 469,066.1              | 74,786.3             | 21,128.2             | 1,897.1            | 51,761.1             | 64,266.5             | 62,685.9             | 62,685.0             | 0.8         | 1,510.1            | 70.5         | 922.7                 | 140,193.9              | 82,486.5             | 76,735.8             | 60.8                | 5,689.9            | 106,410.2           |
| Mar          | 462,017.9              | 68,770.6             | 14,954.9             | 1,991.2            | 51,824.6             | 65,197.9             | 63,355.0             | 63,354.0             | 1.0         | 1,795.4            | 47.5         | 8.008                 | 139,840.4              | 81,036.5             | 74,427.3             | 60.8                | 6,548.4            | 106,371.            |
| Apr          | 466,983.9              | 73,069.7             | 20,134.7             | 1,603.7            | 51,331.3             | 65,007.9             | 63,173.8             | 63,172.2             | 1.6         | 1,759.8            | 74.3         | 792.6                 | 140,925.6              | 78,595.2             | 72,075.3             | 60.8                | 6,459.1            | 108,593.            |
| May          | 462,634.4              | 77,044.6             | 23,633.6             | 1,360.9            | 52,050.1             | 64,534.0             | 62,844.0             | 62,843.0             | 1.0         | 1,565.0            | 124.9        | 917.5                 | 140,053.8              | 72,535.9             | 66,164.7             | 60.8                | 6,310.4            | 107,548.7           |