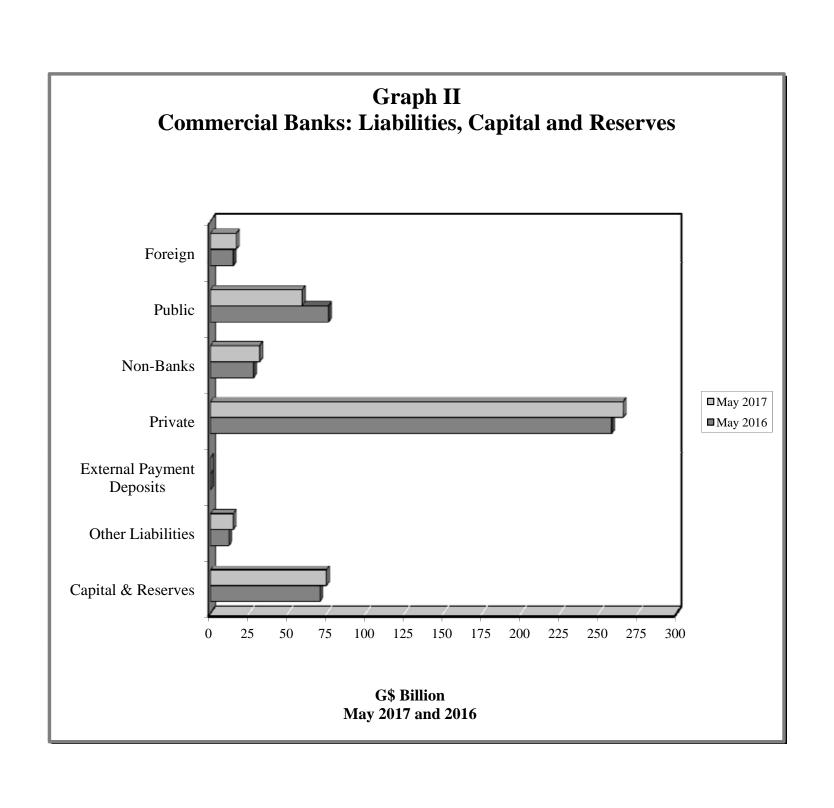

## BANK OF GUYANA: LIABILITIES, CAPITAL & RESERVES (G\$ MILLION)

Table 1.2

|        | Total              |          | Currency |         |           |            | Depos       | its  |          |          | Capital and | Reserves |            | Table 1.2 |
|--------|--------------------|----------|----------|---------|-----------|------------|-------------|------|----------|----------|-------------|----------|------------|-----------|
| End of | Liabilities,       |          |          |         |           |            |             | Ba   | nks      |          | Authorised  | Other    | Allocation | Other     |
| Period | Capital & Reserves | Total    | Notes    | Coins   | Total     | Gov't      | Int'l Orgs. | EPDs | Other    | Other    | Share Cap.  | Reserves | SDRs       | Other     |
|        |                    |          | · ·      |         |           |            |             |      |          |          |             |          |            |           |
| 2007   | 130,792.1          | 33,213.6 | 32,675.7 | 537.9   | 85,021.9  | 36,481.0   | 20,361.0    | 61.7 | 21,207.8 | 6,910.3  | 1,000.0     | 4,649.3  | 4,468.0    | 2,439.2   |
| 2008   | 157,013.9          | 37,854.8 | 37,258.2 | 596.6   | 105,058.4 | 40,933.3   | 21,128.9    | 61.7 | 20,276.1 | 22,658.5 | 1,000.0     | 6,887.5  | 4,813.1    | 1,400.1   |
| 2009   | 214,867.0          | 42,134.6 | 41,495.9 | 638.6   | 140,687.8 | 61,065.4   | 19,610.5    | 61.7 | 29,943.1 | 30,007.2 | 1,000.0     | 2,635.9  | 26,603.0   | 1,805.7   |
| 2010   | 240,418.2          | 50,480.1 | 49,785.4 | 694.7   | 153,738.6 | 69,718.8   | 19,641.6    | 61.1 | 41,340.8 | 22,976.3 | 1,000.0     | 7,111.2  | 26,746.9   | 1,341.5   |
| 2011   | 240,564.4          | 61,656.4 | 60,902.6 | 753.8   | 131,578.4 | 60,785.8   | 20,844.9    | 61.0 | 36,684.1 | 13,202.5 | 1,000.0     | 15,917.4 | 28,867.5   | 1,544.7   |
| 2012   | 259,487.1          | 67,988.0 | 67,177.0 | 811.0   | 142,901.4 | 57,279.7   | 18,341.4    | 61.0 | 45,229.3 | 21,990.1 | 1,000.0     | 14,436.0 | 27,681.1   | 5,480.5   |
| 2013   | 234,686.8          | 67,464.8 | 66,604.5 | 860.3   | 126,878.5 | 52,146.3   | 15,906.7    | 61.0 | 47,465.9 | 11,298.5 | 1,000.0     | 9,000.1  | 26,939.4   | 3,403.9   |
| 2014   |                    |          |          |         |           |            |             |      |          |          |             |          |            |           |
| Mar    | 222,120.7          | 62,476.0 | 61,605.4 | 870.6   | 117,706.5 | 39,481.2   | 15,049.9    | 61.0 | 47,020.6 | 16,093.8 | 1,000.0     | 7,083.2  | 26,939.4   | 6,915.6   |
| Jun    | 210,577.6          | 65,467.6 | 64,584.7 | 882.9   | 104,063.7 | 38,113.8   | 9,764.8     | 61.0 | 43,785.3 | 12,338.7 | 1,000.0     | 9,773.9  | 27,868.3   | 2,404.1   |
| Sep    | 203,204.3          | 64,913.8 | 64,017.9 | 895.8   | 98,590.5  | 30,246.2   | 8,517.7     | 61.0 | 47,407.8 | 12,357.8 | 1,000.0     | 9,501.1  | 27,868.3   | 1,330.7   |
| Dec    | 207,977.1          | 78,800.8 | 77,887.5 | 913.2   | 87,061.0  | 21,417.6   | 8,523.6     | 61.0 | 47,012.8 | 10,045.9 | 1,000.0     | 12,400.7 | 27,868.3   | 846.3     |
| 2015   |                    |          |          |         |           |            |             |      |          |          |             |          |            |           |
| Jan    | 206,464.2          | 72,664.3 | 71,749.5 | 914.8   | 89,005.7  | 15,728.0   | 8,547.6     | 61.0 | 54,347.6 | 10,321.4 | 1,000.0     | 11,560.5 | 27,868.3   | 4,365.5   |
| Feb    | 202,660.6          | 72,654.3 | 71,736.6 | 917.8   | 86,456.2  | 14,030.3   | 7,960.8     | 61.0 | 54,084.1 | 10,320.0 | 1,000.0     | 10,342.1 | 27,868.3   | 4,339.8   |
| Mar    | 198,591.0          | 73,256.0 | 72,334.2 | 921.8   | 81,591.5  | 15,297.3   | 7,346.8     | 61.0 | 47,468.8 | 11,417.6 | 1,000.0     | 10,630.2 | 27,868.3   | 4,245.0   |
| Apr    | 196,816.5          | 74,214.6 | 73,287.6 | 927.0   | 82,281.1  | 15,877.7   | 7,343.4     | 61.0 | 49,600.0 | 9,398.8  | 1,000.0     | 10,732.9 | 27,868.3   | 719.8     |
| May    | 194,159.4          | 74,813.9 | 73,883.4 | 930.5   | 81,483.4  | 10,452.4   | 7,321.0     | 61.0 | 55,408.5 | 8,240.4  | 1,000.0     | 10,832.1 | 25,291.7   | 738.3     |
| Jun    | 195,433.3          | 73,260.2 | 72,324.9 | 935.3   | 85,287.5  | 8,523.0    | 7,167.2     | 61.0 | 60,619.0 | 8,917.3  | 1,000.0     | 9,955.0  | 25,291.7   | 638.9     |
| Jul    | 195,376.8          | 72,341.6 | 71,403.1 | 938.5   | 86,810.6  | 7,325.7    | 7,175.8     | 61.0 | 62,747.6 | 9,500.4  | 1,000.0     | 9,168.7  | 25,291.7   | 764.3     |
| Aug    | 195,690.9          | 71,484.0 | 70,541.5 | 942.5   | 86,779.1  | 9,332.5    | 7,070.5     | 61.0 | 62,597.9 | 7,717.2  | 1,000.0     | 10,468.8 | 25,291.7   | 667.2     |
| Sep    | 190,978.6          | 71,368.4 | 70,422.0 | 946.4   | 81,522.6  | 4,673.3    | 6,351.1     | 61.0 | 62,895.1 | 7,542.0  | 1,000.0     | 11,154.7 | 25,291.7   | 641.2     |
| Oct    | 189,432.8          | 73,274.1 | 72,321.8 | 952.3   | 77,280.8  | 5,023.9    | 6,351.1     | 61.0 | 58,422.0 | 7,422.8  | 1,000.0     | 11,627.6 | 25,291.7   | 958.6     |
| Nov    | 185,914.7          | 74,582.3 | 73,624.6 | 957.6   | 73,212.8  | (2,229.2)  | 6,351.1     | 61.0 | 61,935.1 | 7,094.8  | 1,000.0     | 10,759.0 | 25,291.7   | 1,068.9   |
| Dec    | 188,778.9          | 83,593.9 | 82,631.0 | 962.8   | 66,212.2  | (2,339.6)  | 6,351.0     | 61.0 | 54,545.0 | 7,594.7  | 1,000.0     | 11,158.7 | 25,291.7   | 1,522.4   |
| 2016   |                    |          |          |         |           |            |             |      |          |          |             |          |            |           |
| Jan    | 194,068.3          | 76,851.4 | 75,885.4 | 966.0   | 76,719.1  | (3,878.8)  | 6,356.6     | 61.0 | 66,456.7 | 7,723.6  | 1,000.0     | 9,343.8  | 25,291.7   | 4,862.2   |
| Feb    | 223,983.7          | 77,827.8 | 76,859.1 | 968.7   | 103,488.4 | (4,721.0)  | 32,494.2    | 61.0 | 67,934.7 | 7,719.5  | 1,000.0     | 11,495.2 | 25,291.7   | 4,880.6   |
| Mar    | 219,173.2          | 79,845.8 | 78,871.3 | 974.5   | 96,252.1  | (8,444.1)  | 32,224.4    | 61.0 | 64,791.3 | 7,619.4  | 1,000.0     | 11,986.7 | 25,291.7   | 4,796.8   |
| Apr    | 215,748.1          | 79,081.5 | 78,103.8 | 977.7   | 92,953.1  | (14,967.2) | 32,217.8    | 61.0 | 68,217.5 | 7,424.0  | 1,000.0     | 12,565.4 | 25,291.7   | 4,856.3   |
| May    | 218,177.3          | 80,794.7 | 79,811.5 | 983.1   | 93,308.0  | (16,371.7) | 32,632.0    | 61.0 | 69,421.1 | 7,565.6  | 1,000.0     | 12,675.9 | 25,488.0   | 4,910.7   |
| Jun    | 223,070.8          | 79,366.2 | 78,382.7 | 983.5   | 101,439.4 | (3,775.1)  | 32,624.6    | 60.8 | 63,249.8 | 9,279.3  | 1,000.0     | 14,550.1 | 25,488.0   | 1,227.1   |
| Jul    | 219,635.0          | 80,781.4 | 79,797.2 | 984.3   | 96,191.8  | (7,343.3)  | 32,640.8    | 60.8 | 63,344.2 | 7,489.2  | 1,000.0     | 15,020.9 | 25,488.0   | 1,153.0   |
| Aug    | 218,818.1          | 79,188.0 | 78,202.2 | 985.8   | 96,686.4  | (12,470.7) | 32,645.4    | 60.8 | 69,174.9 | 7,275.9  | 1,000.0     | 15,271.1 | 25,488.0   | 1,184.6   |
| Sep    | 217,524.6          | 79,557.5 | 78,567.2 | 990.3   | 95,006.4  | (13,258.9) | 32,374.6    | 60.8 | 69,328.8 | 6,501.1  | 1,000.0     | 15,308.0 | 25,488.0   | 1,164.6   |
| Oct    | 224,954.2          | 81,622.4 | 80,627.8 | 994.6   | 101,174.8 | (11,225.1) | 32,363.7    | 60.8 | 69,381.4 | 10,594.0 | 1,000.0     | 14,698.4 | 25,488.0   | 970.6     |
| Nov    | 224,042.5          | 81,854.3 | 80,856.4 | 997.9   | 100,950.1 | (16,526.1) | 32,363.7    | 60.8 | 74,571.2 | 10,480.5 | 1,000.0     | 13,706.4 | 25,488.0   | 1,043.7   |
| Dec *  | 220,084.7          | 91,314.4 | 90,311.9 | 1,002.5 | 88,852.9  | (21,307.9) | 32,361.3    | 60.8 | 67,295.3 | 10,443.4 | 1,000.0     | 8,626.9  | 25,488.0   | 4,802.6   |
| 2017   |                    |          |          |         |           |            |             |      |          |          |             |          |            |           |
| Jan    | 216,646.3          | 84,638.1 | 83,233.1 | 1,404.9 | 93,194.2  | (32,225.0) | 32,367.2    | 60.8 | 81,669.3 | 11,321.9 | 1,000.0     | 5,116.9  | 25,488.0   | 7,209.2   |
| Feb    | 218,125.6          | 84,066.7 | 83,059.4 | 1,007.4 | 94,569.4  | (26,442.5) | 32,371.6    | 60.8 | 77,480.5 | 11,099.0 | 1,000.0     | 5,859.8  | 25,488.0   | 7,141.7   |
| Mar    | 225,426.6          | 84,724.6 | 83,711.4 | 1,013.2 | 101,130.7 | (23,049.6) | 32,371.6    | 60.8 | 74,563.4 | 17,184.5 | 1,000.0     | 6,016.7  | 25,488.0   | 7,066.6   |
| Apr    | 224,598.8          | 87,677.9 | 86,660.8 | 1,017.1 | 96,360.3  | (26,975.5) | 32,368.4    | 60.8 | 73,086.3 | 17,820.4 | 1,000.0     | 7,007.8  | 25,488.0   | 7,064.8   |
| May    | 223,873.8          | 86,935.4 | 85,913.5 | 1,022.0 | 100,083.5 | (17,027.4) | 32,368.6    | 60.8 | 66,910.7 | 17,770.7 | 1,000.0     | 7,785.3  | 24,655.2   | 3,414.4   |
| •      |                    |          |          |         |           |            |             |      |          |          |             |          |            |           |