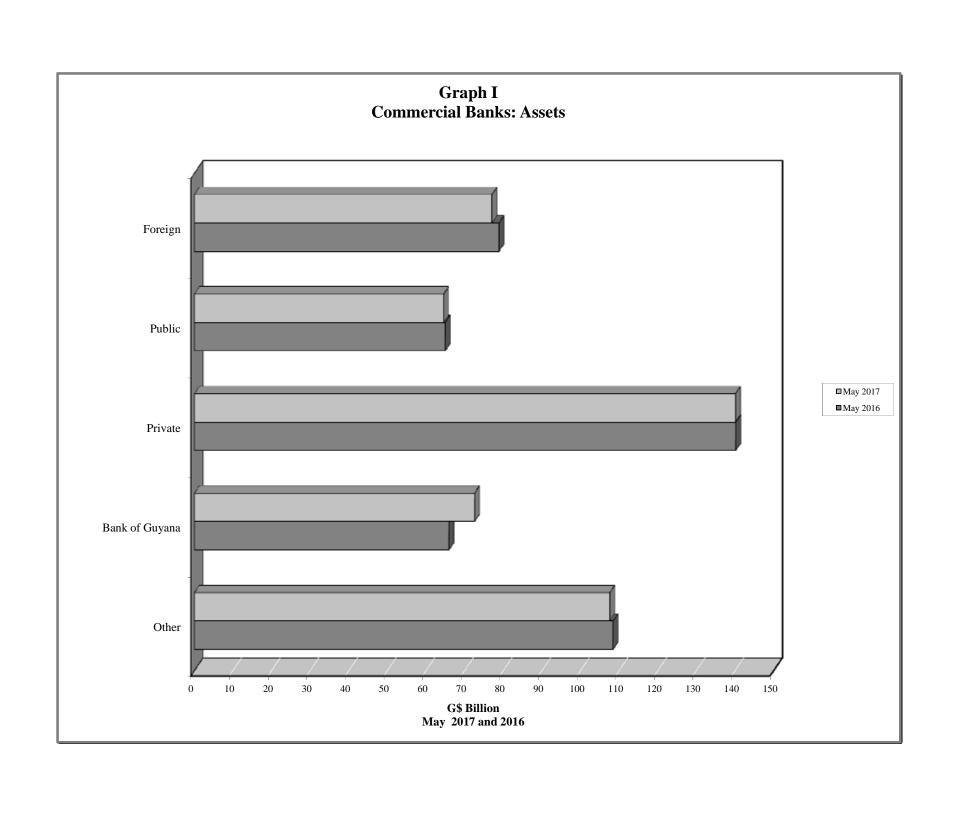

## COMMERCIAL BANKS: ASSETS (G\$ MILLION)

Table 2.1 (a)

|              |                        |                      | Foreig               | n Sector           |                      |                      |                      | Public S             | Sector      |                    |              |                       | Priv. Sect.            |                      | Bank of              | Guyana              |                    |                     |
|--------------|------------------------|----------------------|----------------------|--------------------|----------------------|----------------------|----------------------|----------------------|-------------|--------------------|--------------|-----------------------|------------------------|----------------------|----------------------|---------------------|--------------------|---------------------|
| End of       | Total                  | T. (.)               | Bal. due<br>from     | Loans to<br>Non-   | 011                  | T. (.)               | Centra               |                      |             | Public             | 011          | Non-Bank<br>Financial | Loans &<br>Advances    | T. (.)               |                      | External            |                    | Other               |
| Period       | Assets                 | Total                | Banks<br>Abroad      | Resident<br>s      | Other                | Total                | Total                | Securities           | Loans       | Enterprises        | Other        | Institutions<br>Loans | &<br>Securities        | Total                | Deposits             | Payment<br>Deposits | Currency           |                     |
| 2007         | 203,975.1              | 49,625.0             | 24,551.7             | 692.9              | 24,380.4             | 44,364.7             | 43,035.6             | 43,035.6             | 0.0         | 1,239.6            | 89.5         | 37.8                  | 56,824.2               | 24,129.3             | 20,654.5             | 61.7                | 3,413.1            | 28,994.2            |
| 2008         | 232,629.3              | 49,506.4             | 18,857.4             | 534.5              | 30,114.5             | 53,997.4             | 50,945.0             | 50,909.2             | 35.8        | 2,998.1            | 54.3         | 109.2                 | 67,233.1               | 25,183.9             | 21,819.8             | 61.7                | 3,302.4            | 36,599.             |
| 2009         | 253,760.1              | 44,979.3             | 16,641.7             | 1,092.3            | 27,245.3             | 62,081.0             | 59,386.6             | 59,364.1             | 22.5        | 2,641.3            | 53.0         | 103.0                 | 66,979.9               | 35,829.9             | 32,070.4             | 61.7                | 3,697.8            | 43,787.             |
| 2010         | 296,125.6              | 47,126.3             | 15,796.6             | 1,332.3            | 29,997.4             | 70,197.8             | 67,065.6             | 67,057.3             | 8.2         | 3,085.2            | 47.1         | 15.5                  | 78,307.7               | 45,384.4             | 40,842.7             | 61.1                | 4,480.6            | 55,093.             |
| 2011         | 328,165.6              | 53,126.1             | 25,578.5             | 1,171.1            | 26,376.5             | 77,508.2             | 73,417.5             | 73,415.6             | 1.9         | 4,030.9            | 59.8         | 31.1                  | 94,238.2               | 41,055.6             | 36,206.6             | 61.0                | 4,787.9            | 62,206.             |
| 2012<br>2013 | 378,123.6<br>413,604.7 | 64,086.5<br>61,845.1 | 32,461.9<br>23,628.5 | 1,195.4<br>1,967.9 | 30,429.2<br>36,248.7 | 72,971.5<br>82,027.1 | 69,249.1<br>79,432.9 | 69,247.0<br>79,431.6 | 2.1<br>1.4  | 3,661.2<br>2,587.5 | 61.2<br>6.7  | 359.5<br>835.9        | 112,969.7<br>128,286.9 | 48,899.5<br>53,681.6 | 41,182.0<br>47,056.5 | 61.0<br>61.0        | 7,656.4<br>6,564.0 | 78,836.<br>86,928.  |
| 2013         | 413,004.7              | 01,040.1             | 23,626.5             | 1,907.9            | 30,240.7             | 02,027.1             | 79,432.9             | 79,431.0             | 1.4         | 2,307.3            | 0.7          | 633.9                 | 120,200.9              | 33,001.0             | 47,056.5             | 01.0                | 6,364.0            | 00,920.             |
| 2014         |                        |                      |                      |                    |                      |                      |                      |                      |             |                    |              |                       |                        |                      |                      |                     |                    |                     |
| Mar          | 397,445.7              | 57,199.0             | 20,244.6             | 1,943.3            | 35,011.1             | 77,307.3             | 73,758.2             | 73,753.4             | 4.8         | 3,547.1            | 1.9          | 895.1                 | 127,593.1              | 50,510.2             | 46,061.9             | 61.0                | 4,387.2            | 83,941.             |
| Jun          | 403,401.0              | 66,853.7             | 28,906.5             | 2,041.5            | 35,905.7             | 72,174.3             | 68,445.7             | 68,444.4             | 1.3         | 3,724.4            | 4.1          | 881.9                 | 129,448.7              | 47,380.0             | 42,453.3             | 61.0                | 4,865.6            | 86,662.             |
| Sep<br>Dec   | 407,964.9<br>421,804.0 | 68,274.9<br>73,838.0 | 28,973.8<br>30,211.4 | 2,004.0<br>2,958.4 | 37,297.1<br>40,668.3 | 67,376.3<br>63,426.8 | 64,388.4<br>61,027.5 | 64,388.2<br>61,007.3 | 0.1<br>20.2 | 2,983.1<br>2,398.8 | 4.9<br>0.5   | 972.3<br>1,406.2      | 131,445.1<br>137,735.9 | 51,455.5<br>53,376.3 | 47,373.0<br>46,968.7 | 61.0<br>61.0        | 4,021.5<br>6,346.6 | 88,440.<br>92,020.  |
| Dec          | 421,004.0              | 73,030.0             | 30,211.4             | 2,930.4            | 40,000.3             | 03,420.0             | 01,027.3             | 01,007.3             | 20.2        | 2,390.0            | 0.5          | 1,400.2               | 137,733.9              | 33,370.3             | 40,900.7             | 01.0                | 0,340.0            | 92,020.             |
| 2015         |                        |                      |                      |                    |                      |                      |                      |                      |             |                    |              |                       |                        |                      |                      |                     |                    |                     |
| Jan          | 419,757.6              | 71,463.1             | 28,246.1             | 2,857.7            | 40,359.2             | 64,076.7             | 61,569.0             | 61,567.5             | 1.5         | 2,507.3            | 0.4          | 1,394.8               | 135,526.3              | 58,572.4             | 53,443.4             | 61.0                | 5,068.0            | 88,724.             |
| Feb          | 425,074.1              | 76,584.6             | 34,260.2             | 2,717.1            | 39,607.4             | 63,036.3             | 60,588.0             | 60,582.2             | 5.8         | 2,447.8            | 0.4          | 1,353.6               | 134,316.8              | 59,173.5             | 53,867.2             | 61.0                | 5,245.2            | 90,609.             |
| Mar          | 426,224.7              | 82,935.0             | 40,284.6             | 2,459.5            | 40,191.0             | 62,039.4             | 59,920.0             | 59,919.5             | 0.5         | 2,119.0            | 0.4          | 1,370.5               | 134,677.0              | 52,714.5             | 46,901.7             | 61.0                | 5,751.8            | 92,488.             |
| Apr          | 429,056.5              | 85,161.3             | 41,163.9             | 2,684.1            | 41,313.3             | 61,348.1             | 58,854.6             | 58,660.3             | 194.3       | 2,493.1            | 0.3          | 1,395.0               | 134,917.0              | 53,691.0             | 48,374.3             | 61.0                | 5,255.6            | 92,544.             |
| May          | 432,667.9              | 81,413.7             | 36,363.5             | 2,383.8            | 42,666.4             | 61,090.2             | 58,595.5             | 58,594.0             | 1.4         | 2,494.4            | 0.3          | 1,420.9               | 135,121.2              | 60,659.8             | 55,149.5             | 61.0                | 5,449.3            | 92,962.             |
| Jun          | 437,161.2              | 79,365.7             | 35,673.9             | 2,414.8            | 41,277.0             | 60,291.7             | 58,463.7             | 58,461.5             | 2.2         | 1,827.6            | 0.3          | 1,443.1               | 135,218.6              | 66,558.1             | 60,697.1             | 61.0                | 5,799.9            | 94,284.             |
| Jul<br>Aug   | 437,784.1<br>437,576.2 | 75,959.3<br>73,502.1 | 30,636.4<br>27,611.2 | 2,200.6<br>2,392.0 | 43,122.2<br>43,498.8 | 63,491.2<br>63,869.7 | 61,456.8<br>61,331.3 | 61,450.7<br>61,330.3 | 6.1<br>0.9  | 2,034.1<br>2,538.0 | 0.3<br>0.4   | 1,561.9<br>1,655.4    | 134,049.2<br>136,240.2 | 67,030.3<br>66,999.8 | 62,282.9<br>62,228.8 | 61.0<br>61.0        | 4,686.4<br>4,710.0 | 95,692.<br>95,309.  |
| Sep          | 433,831.1              | 69,841.3             | 28,003.9             | 2,476.5            | 39,361.0             | 62,802.9             | 60,963.1             | 60,961.3             | 1.8         | 1,837.0            | 2.8          | 1,719.7               | 136,017.4              | 68,341.5             | 62,633.0             | 61.0                | 5,647.5            | 95,108.             |
| Oct          | 433,386.2              | 72,493.1             | 29,936.2             | 2,604.3            | 39,952.6             | 62,996.3             | 60,758.2             | 60,734.9             | 23.3        | 2,234.6            | 3.6          | 1,768.4               | 137,160.0              | 62,848.6             | 57,768.5             | 61.0                | 5,019.1            | 96,119.             |
| Nov          | 441,629.4              | 72,242.0             | 28,533.5             | 2,793.9            | 40,914.6             | 64,163.8             | 61,907.8             | 61,907.2             | 0.6         | 2,251.4            | 4.6          | 1,450.8               | 139,094.6              | 67,216.2             | 61,773.8             | 61.0                | 5,381.4            | 97,462.             |
| Dec          | 442,903.2              | 73,750.5             | 29,365.7             | 2,728.5            | 41,656.4             | 65,702.2             | 63,704.0             | 63,704.0             | 0.0         | 1,953.9            | 44.3         | 1,504.1               | 142,561.5              | 61,507.9             | 53,606.8             | 61.0                | 7,840.1            | 97,876.             |
| 2016         |                        |                      |                      |                    |                      |                      |                      |                      |             |                    |              |                       |                        |                      |                      |                     |                    |                     |
| Jan          | 448,936.8              | 73,112.8             | 28,050.7             | 2,838.6            | 42,223.5             | 66,233.0             | 64,191.7             | 64,188.0             | 3.8         | 1,996.8            | 44.5         | 1,576.5               | 139,306.5              | 71,491.8             | 65,775.8             | 61.0                | 5,655.0            | 97,216.             |
| Feb          | 452,177.6              | 74,603.6             | 31,213.0             | 2,724.5            | 40,666.2             | 66,448.5             | 64,385.8             | 64,378.6             | 7.2         | 2,031.4            | 31.4         | 1,020.3               | 138,792.9              | 73,703.1             | 67,509.5             | 61.0                | 6,132.6            | 97,609.2            |
| Mar          | 455,249.7              | 77,882.0             | 34,480.4             | 3,133.7            | 40,267.9             | 67,246.3             | 65,334.5             | 65,334.4             | 0.1         | 1,910.8            | 1.1          | 812.5                 | 139,363.9              | 70,378.7             | 63,923.5             | 61.0                | 6,394.2            | 99,566.             |
| Apr          | 456,803.3              | 77,364.4             | 32,776.4             | 3,026.1            | 41,561.9             | 66,744.8             | 65,196.0             | 65,192.3             | 3.7         | 1,510.1            | 38.6         | 974.5                 | 139,179.7              | 73,070.8             | 67,523.8             | 61.0                | 5,485.9            | 99,469.             |
| May          | 459,047.8              | 78,857.3             | 33,187.1             | 2,759.2            | 42,911.0             | 64,916.1             | 62,981.0             | 62,975.7             | 5.4         | 1,913.4            | 21.6         | 820.1                 | 140,148.5              | 65,900.3             | 59,393.1             | 61.0                | 6,446.2            | 108,405.            |
| Jun<br>Jul   | 455,469.7<br>459,795.2 | 78,649.2<br>79,746.9 | 32,678.4<br>32,808.9 | 2,760.6<br>2,968.7 | 43,210.2<br>43,969.3 | 68,379.0<br>68,355.8 | 66,404.9<br>66,403.0 | 66,404.8<br>66,403.0 | 0.2         | 1,878.1<br>1,857.7 | 96.0<br>95.1 | 800.3<br>863.5        | 139,767.7<br>141,156.5 | 67,941.3<br>68,986.7 | 62,365.0<br>63,105.4 | 60.8<br>60.8        | 5,515.4<br>5,820.5 | 99,932.<br>100,685. |
| Aug          | 465,368.2              | 81,124.7             | 32,361.8             | 2,689.5            | 46,073.3             | 68,292.3             | 66,459.4             | 66,458.3             | 1.0         | 1,688.2            | 144.7        | 1,010.7               | 139,455.0              | 69,112.9             | 63,297.7             | 60.8                | 5,754.4            | 106,372.            |
| Sep          | 467,018.0              | 80,192.4             | 29,278.8             | 2,880.9            | 48,032.7             | 68,258.8             | 66,193.1             | 66,191.6             | 1.4         | 1,908.2            | 157.5        | 998.6                 | 140,830.5              | 73,945.7             | 68,415.8             | 60.8                | 5,469.1            | 102,792.            |
| Oct          | 465,313.7              | 78,513.0             | 25,917.8             | 2,605.4            | 49,989.7             | 67,934.3             | 65,869.4             | 65,868.7             | 0.7         | 1,903.8            | 161.1        | 1,019.1               | 140,484.6              | 74,338.7             | 68,715.7             | 60.8                | 5,562.2            | 103,024.            |
| Nov          | 472,488.8              | 75,389.6             | 19,916.2             | 2,424.3            | 53,049.2             | 68,193.9             | 66,178.3             | 66,173.7             | 4.6         | 1,883.2            | 132.4        | 1,152.0               | 142,821.9              | 81,103.4             | 74,686.4             | 60.8                | 6,356.2            | 103,827.            |
| Dec          | 467,298.4              | 73,398.8             | 19,552.3             | 2,685.2            | 51,161.2             | 68,107.7             | 66,172.8             | 66,172.0             | 0.7         | 1,773.7            | 161.3        | 1,252.7               | 144,280.9              | 75,238.0             | 66,824.4             | 60.8                | 8,352.8            | 105,020.            |
| 2017         |                        |                      |                      |                    |                      |                      |                      |                      |             |                    |              |                       |                        |                      |                      |                     |                    |                     |
| Jan          | 475,511.0              | 72,808.2             | 18,876.1             | 2,423.4            | 51,508.8             | 67,499.7             | 66,161.7             | 66,160.7             | 1.1         | 1,225.7            | 112.3        | 1,219.3               | 141,388.5              | 88,154.6             | 81,052.9             | 60.8                | 7,040.9            | 104,440.0           |
| Feb          | 469,066.1              | 74,786.3             | 21,128.2             | 1,897.1            | 51,761.1             | 64,266.5             | 62,685.9             | 62,685.0             | 0.8         | 1,510.1            | 70.5         | 922.7                 | 140,193.9              | 82,486.5             | 76,735.8             | 60.8                | 5,689.9            | 106,410.2           |
| Mar          | 462,017.9              | 68,770.6             | 14,954.9             | 1,991.2            | 51,824.6             | 65,197.9             | 63,355.0             | 63,354.0             | 1.0         | 1,795.4            | 47.5         | 8.008                 | 139,840.4              | 81,036.5             | 74,427.3             | 60.8                | 6,548.4            | 106,371.            |
| Apr          | 466,983.9              | 73,069.7             | 20,134.7             | 1,603.7            | 51,331.3             | 65,007.9             | 63,173.8             | 63,172.2             | 1.6         | 1,759.8            | 74.3         | 792.6                 | 140,925.6              | 78,595.2             | 72,075.3             | 60.8                | 6,459.1            | 108,593.            |
| May          | 462,634.4              | 77,044.6             | 23,633.6             | 1,360.9            | 52,050.1             | 64,534.0             | 62,844.0             | 62,843.0             | 1.0         | 1,565.0            | 124.9        | 917.5                 | 140,053.8              | 72,535.9             | 66,164.7             | 60.8                | 6,310.4            | 107,548.7           |