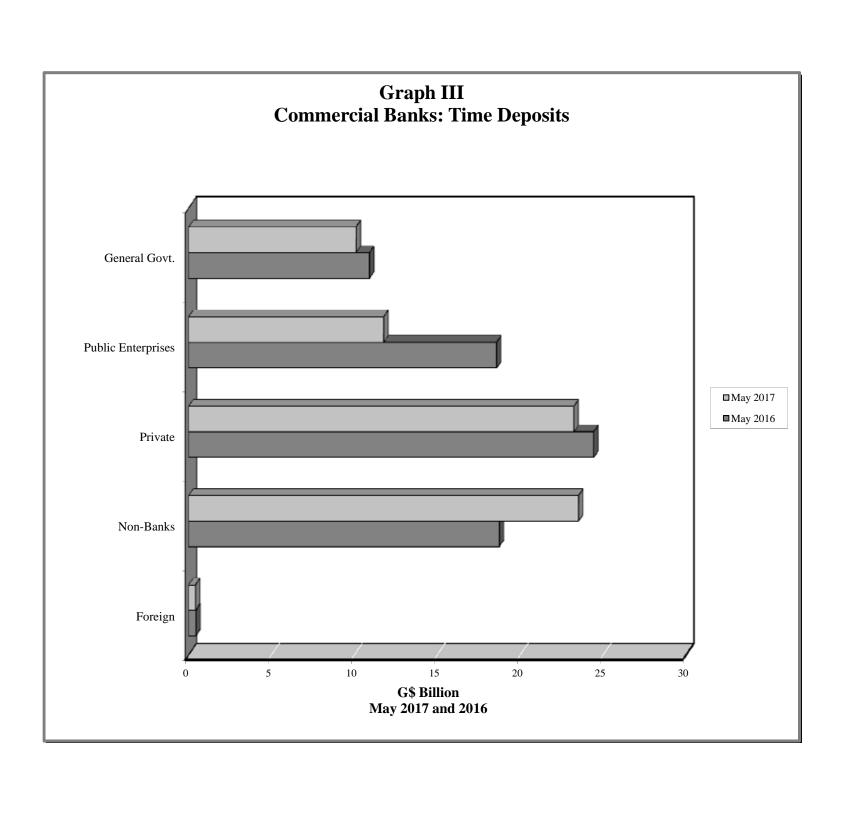

ctor by Economic Activity (May 2017) |
| VIII | - | Commercial Banks: Liquid Assets (March 2008 – May 2017)                    |
| IX   | - | Commercial Banks: Reserve Requirements (March 2008 – May 2017)             |
| X    | - | Banking System: Net Domestic Credit (March 2008 – May 2017)                |
| XI   | - | Banking System: Money and Quasi Money (March 2008 – May 2017)              |
| XII  | - | Bank Rate and Treasury Bill Rate (March 2008 - May 2017)                   |
| XIII | - | Commercial Banks: Prime and Average Lending Rates (March 2008 – May 2017)  |
| XIV  | - | Commercial Banks: Time and Savings Deposit Rates (March 2008 – May 2017)   |
| XV   | - | Market Exchange Rates (March 2008 – May 2017)                              |

GENERAL NOTES

NOTES TO THE TABLES

























Graph XIII
Commercial Banks: Prime and Average\* Lending Rate







#### I. GENERAL NOTES

#### **Symbols Used**

- ... Indicates that data are not available;
- Indicates that the figure is zero or less than half the final digit shown or that the item does not exist;
- Used between two period (e.g. 2010-11 or July-September) to indicate the years or months covered including the beginning and the ending year or month as the case may be;
- / Used between years (e.g. 2010/11) to indicate a crop year or fiscal year.
- Means incomplete data due probably to under-reporting or partial response by respondents.
- \* Means preliminary figures.
- \*\* Means revised figures.

In some cases, the individual items do not always sum up to the totals due to rounding.

#### Acknowledgem