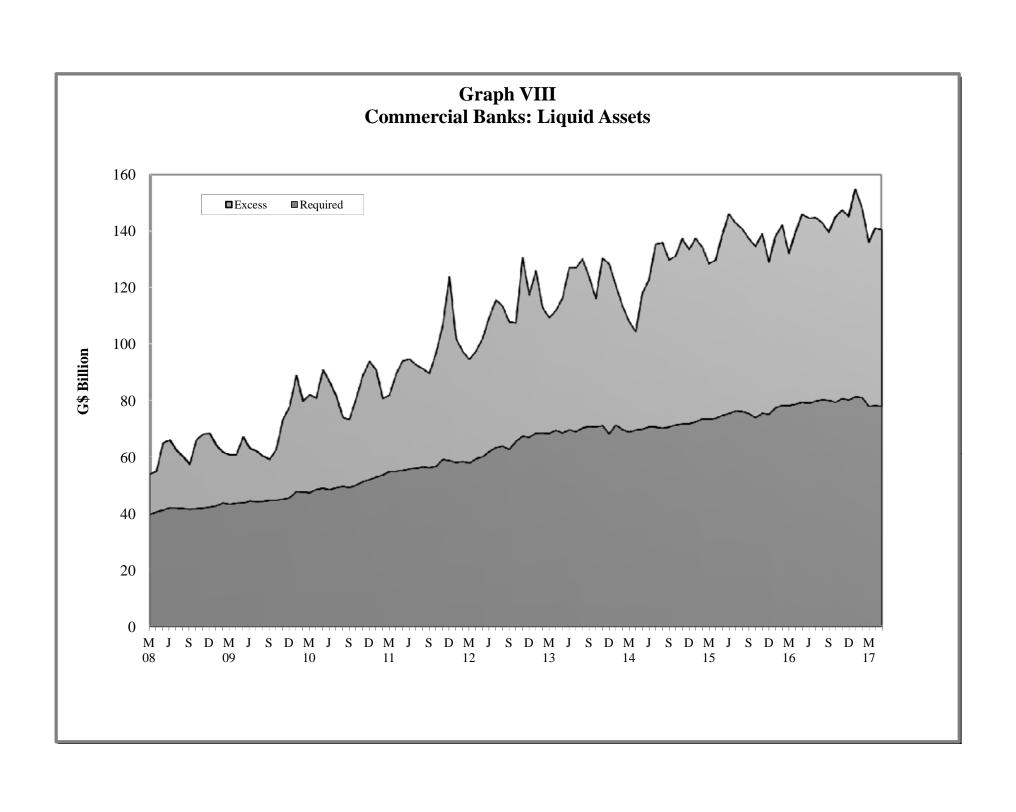

## COMMERCIAL BANKS: ASSETS (G\$ MILLION)

Table 2.1 (a)

|              |                        |                      | Foreig               | n Sector           |                      |                      |                      | Public S             | Sector      |                    |              |                       | Priv. Sect.            |                      | Bank of              | Guyana              |                    |                     |
|--------------|------------------------|----------------------|----------------------|--------------------|----------------------|----------------------|----------------------|----------------------|-------------|--------------------|--------------|-----------------------|------------------------|----------------------|----------------------|---------------------|--------------------|---------------------|
| End of       | Total                  | T. (.)               | Bal. due<br>from     | Loans to<br>Non-   | 011                  | T. (.)               | Centra               |                      |             | Public             | 011          | Non-Bank<br>Financial | Loans &<br>Advances    | T. (.)               |                      | External            |                    | Other               |
| Period       | Assets                 | Total                | Banks<br>Abroad      | Resident<br>s      | Other                | Total                | Total                | Securities           | Loans       | Enterprises        | Other        | Institutions<br>Loans | &<br>Securities        | Total                | Deposits             | Payment<br>Deposits | Currency           |                     |
| 2007         | 203,975.1              | 49,625.0             | 24,551.7             | 692.9              | 24,380.4             | 44,364.7             | 43,035.6             | 43,035.6             | 0.0         | 1,239.6            | 89.5         | 37.8                  | 56,824.2               | 24,129.3             | 20,654.5             | 61.7                | 3,413.1            | 28,994.2            |
| 2008         | 232,629.3              | 49,506.4             | 18,857.4             | 534.5              | 30,114.5             | 53,997.4             | 50,945.0             | 50,909.2             | 35.8        | 2,998.1            | 54.3         | 109.2                 | 67,233.1               | 25,183.9             | 21,819.8             | 61.7                | 3,302.4            | 36,599.             |
| 2009         | 253,760.1              | 44,979.3             | 16,641.7             | 1,092.3            | 27,245.3             | 62,081.0             | 59,386.6             | 59,364.1             | 22.5        | 2,641.3            | 53.0         | 103.0                 | 66,979.9               | 35,829.9             | 32,070.4             | 61.7                | 3,697.8            | 43,787.             |
| 2010         | 296,125.6              | 47,126.3             | 15,796.6             | 1,332.3            | 29,997.4             | 70,197.8             | 67,065.6             | 67,057.3             | 8.2         | 3,085.2            | 47.1         | 15.5                  | 78,307.7               | 45,384.4             | 40,842.7             | 61.1                | 4,480.6            | 55,093.             |
| 2011         | 328,165.6              | 53,126.1             | 25,578.5             | 1,171.1            | 26,376.5             | 77,508.2             | 73,417.5             | 73,415.6             | 1.9         | 4,030.9            | 59.8         | 31.1                  | 94,238.2               | 41,055.6             | 36,206.6             | 61.0                | 4,787.9            | 62,206.             |
| 2012<br>2013 | 378,123.6<br>413,604.7 | 64,086.5<br>61,845.1 | 32,461.9<br>23,628.5 | 1,195.4<br>1,967.9 | 30,429.2<br>36,248.7 | 72,971.5<br>82,027.1 | 69,249.1<br>79,432.9 | 69,247.0<br>79,431.6 | 2.1<br>1.4  | 3,661.2<br>2,587.5 | 61.2<br>6.7  | 359.5<br>835.9        | 112,969.7<br>128,286.9 | 48,899.5<br>53,681.6 | 41,182.0<br>47,056.5 | 61.0<br>61.0        | 7,656.4<br>6,564.0 | 78,836.<br>86,928.  |
| 2013         | 413,004.7              | 01,040.1             | 23,626.5             | 1,907.9            | 30,240.7             | 02,027.1             | 79,432.9             | 79,431.0             | 1.4         | 2,307.3            | 0.7          | 633.9                 | 120,200.9              | 33,001.0             | 47,056.5             | 01.0                | 6,364.0            | 00,920.             |
| 2014         |                        |                      |                      |                    |                      |                      |                      |                      |             |                    |              |                       |                        |                      |                      |                     |                    |                     |
| Mar          | 397,445.7              | 57,199.0             | 20,244.6             | 1,943.3            | 35,011.1             | 77,307.3             | 73,758.2             | 73,753.4             | 4.8         | 3,547.1            | 1.9          | 895.1                 | 127,593.1              | 50,510.2             | 46,061.9             | 61.0                | 4,387.2            | 83,941.             |
| Jun          | 403,401.0              | 66,853.7             | 28,906.5             | 2,041.5            | 35,905.7             | 72,174.3             | 68,445.7             | 68,444.4             | 1.3         | 3,724.4            | 4.1          | 881.9                 | 129,448.7              | 47,380.0             | 42,453.3             | 61.0                | 4,865.6            | 86,662.             |
| Sep<br>Dec   | 407,964.9<br>421,804.0 | 68,274.9<br>73,838.0 | 28,973.8<br>30,211.4 | 2,004.0<br>2,958.4 | 37,297.1<br>40,668.3 | 67,376.3<br>63,426.8 | 64,388.4<br>61,027.5 | 64,388.2<br>61,007.3 | 0.1<br>20.2 | 2,983.1<br>2,398.8 | 4.9<br>0.5   | 972.3<br>1,406.2      | 131,445.1<br>137,735.9 | 51,455.5<br>53,376.3 | 47,373.0<br>46,968.7 | 61.0<br>61.0        | 4,021.5<br>6,346.6 | 88,440.<br>92,020.  |
| Dec          | 421,004.0              | 73,030.0             | 30,211.4             | 2,930.4            | 40,000.3             | 03,420.0             | 01,027.3             | 01,007.3             | 20.2        | 2,390.0            | 0.5          | 1,400.2               | 137,733.9              | 33,370.3             | 40,900.7             | 01.0                | 0,340.0            | 92,020.             |
| 2015         |                        |                      |                      |                    |                      |                      |                      |                      |             |                    |              |                       |                        |                      |                      |                     |                    |                     |
| Jan          | 419,757.6              | 71,463.1             | 28,246.1             | 2,857.7            | 40,359.2             | 64,076.7             | 61,569.0             | 61,567.5             | 1.5         | 2,507.3            | 0.4          | 1,394.8               | 135,526.3              | 58,572.4             | 53,443.4             | 61.0                | 5,068.0            | 88,724.             |
| Feb          | 425,074.1              | 76,584.6             | 34,260.2             | 2,717.1            | 39,607.4             | 63,036.3             | 60,588.0             | 60,582.2             | 5.8         | 2,447.8            | 0.4          | 1,353.6               | 134,316.8              | 59,173.5             | 53,867.2             | 61.0                | 5,245.2            | 90,609.             |
| Mar          | 426,224.7              | 82,935.0             | 40,284.6             | 2,459.5            | 40,191.0             | 62,039.4             | 59,920.0             | 59,919.5             | 0.5         | 2,119.0            | 0.4          | 1,370.5               | 134,677.0              | 52,714.5             | 46,901.7             | 61.0                | 5,751.8            | 92,488.             |
| Apr          | 429,056.5              | 85,161.3             | 41,163.9             | 2,684.1            | 41,313.3             | 61,348.1             | 58,854.6             | 58,660.3             | 194.3       | 2,493.1            | 0.3          | 1,395.0               | 134,917.0              | 53,691.0             | 48,374.3             | 61.0                | 5,255.6            | 92,544.             |
| May          | 432,667.9              | 81,413.7             | 36,363.5             | 2,383.8            | 42,666.4             | 61,090.2             | 58,595.5             | 58,594.0             | 1.4         | 2,494.4            | 0.3          | 1,420.9               | 135,121.2              | 60,659.8             | 55,149.5             | 61.0                | 5,449.3            | 92,962.             |
| Jun          | 437,161.2              | 79,365.7             | 35,673.9             | 2,414.8            | 41,277.0             | 60,291.7             | 58,463.7             | 58,461.5             | 2.2         | 1,827.6            | 0.3          | 1,443.1               | 135,218.6              | 66,558.1             | 60,697.1             | 61.0                | 5,799.9            | 94,284.             |
| Jul<br>Aug   | 437,784.1<br>437,576.2 | 75,959.3<br>73,502.1 | 30,636.4<br>27,611.2 | 2,200.6<br>2,392.0 | 43,122.2<br>43,498.8 | 63,491.2<br>63,869.7 | 61,456.8<br>61,331.3 | 61,450.7<br>61,330.3 | 6.1<br>0.9  | 2,034.1<br>2,538.0 | 0.3<br>0.4   | 1,561.9<br>1,655.4    | 134,049.2<br>136,240.2 | 67,030.3<br>66,999.8 | 62,282.9<br>62,228.8 | 61.0<br>61.0        | 4,686.4<br>4,710.0 | 95,692.<br>95,309.  |
| Sep          | 433,831.1              | 69,841.3             | 28,003.9             | 2,476.5            | 39,361.0             | 62,802.9             | 60,963.1             | 60,961.3             | 1.8         | 1,837.0            | 2.8          | 1,719.7               | 136,017.4              | 68,341.5             | 62,633.0             | 61.0                | 5,647.5            | 95,108.             |
| Oct          | 433,386.2              | 72,493.1             | 29,936.2             | 2,604.3            | 39,952.6             | 62,996.3             | 60,758.2             | 60,734.9             | 23.3        | 2,234.6            | 3.6          | 1,768.4               | 137,160.0              | 62,848.6             | 57,768.5             | 61.0                | 5,019.1            | 96,119.             |
| Nov          | 441,629.4              | 72,242.0             | 28,533.5             | 2,793.9            | 40,914.6             | 64,163.8             | 61,907.8             | 61,907.2             | 0.6         | 2,251.4            | 4.6          | 1,450.8               | 139,094.6              | 67,216.2             | 61,773.8             | 61.0                | 5,381.4            | 97,462.             |
| Dec          | 442,903.2              | 73,750.5             | 29,365.7             | 2,728.5            | 41,656.4             | 65,702.2             | 63,704.0             | 63,704.0             | 0.0         | 1,953.9            | 44.3         | 1,504.1               | 142,561.5              | 61,507.9             | 53,606.8             | 61.0                | 7,840.1            | 97,876.             |
| 2016         |                        |                      |                      |                    |                      |                      |                      |                      |             |                    |              |                       |                        |                      |                      |                     |                    |                     |
| Jan          | 448,936.8              | 73,112.8             | 28,050.7             | 2,838.6            | 42,223.5             | 66,233.0             | 64,191.7             | 64,188.0             | 3.8         | 1,996.8            | 44.5         | 1,576.5               | 139,306.5              | 71,491.8             | 65,775.8             | 61.0                | 5,655.0            | 97,216.             |
| Feb          | 452,177.6              | 74,603.6             | 31,213.0             | 2,724.5            | 40,666.2             | 66,448.5             | 64,385.8             | 64,378.6             | 7.2         | 2,031.4            | 31.4         | 1,020.3               | 138,792.9              | 73,703.1             | 67,509.5             | 61.0                | 6,132.6            | 97,609.2            |
| Mar          | 455,249.7              | 77,882.0             | 34,480.4             | 3,133.7            | 40,267.9             | 67,246.3             | 65,334.5             | 65,334.4             | 0.1         | 1,910.8            | 1.1          | 812.5                 | 139,363.9              | 70,378.7             | 63,923.5             | 61.0                | 6,394.2            | 99,566.             |
| Apr          | 456,803.3              | 77,364.4             | 32,776.4             | 3,026.1            | 41,561.9             | 66,744.8             | 65,196.0             | 65,192.3             | 3.7         | 1,510.1            | 38.6         | 974.5                 | 139,179.7              | 73,070.8             | 67,523.8             | 61.0                | 5,485.9            | 99,469.             |
| May          | 459,047.8              | 78,857.3             | 33,187.1             | 2,759.2            | 42,911.0             | 64,916.1             | 62,981.0             | 62,975.7             | 5.4         | 1,913.4            | 21.6         | 820.1                 | 140,148.5              | 65,900.3             | 59,393.1             | 61.0                | 6,446.2            | 108,405.            |
| Jun<br>Jul   | 455,469.7<br>459,795.2 | 78,649.2<br>79,746.9 | 32,678.4<br>32,808.9 | 2,760.6<br>2,968.7 | 43,210.2<br>43,969.3 | 68,379.0<br>68,355.8 | 66,404.9<br>66,403.0 | 66,404.8<br>66,403.0 | 0.2         | 1,878.1<br>1,857.7 | 96.0<br>95.1 | 800.3<br>863.5        | 139,767.7<br>141,156.5 | 67,941.3<br>68,986.7 | 62,365.0<br>63,105.4 | 60.8<br>60.8        | 5,515.4<br>5,820.5 | 99,932.<br>100,685. |
| Aug          | 465,368.2              | 81,124.7             | 32,361.8             | 2,689.5            | 46,073.3             | 68,292.3             | 66,459.4             | 66,458.3             | 1.0         | 1,688.2            | 144.7        | 1,010.7               | 139,455.0              | 69,112.9             | 63,297.7             | 60.8                | 5,754.4            | 106,372.            |
| Sep          | 467,018.0              | 80,192.4             | 29,278.8             | 2,880.9            | 48,032.7             | 68,258.8             | 66,193.1             | 66,191.6             | 1.4         | 1,908.2            | 157.5        | 998.6                 | 140,830.5              | 73,945.7             | 68,415.8             | 60.8                | 5,469.1            | 102,792.            |
| Oct          | 465,313.7              | 78,513.0             | 25,917.8             | 2,605.4            | 49,989.7             | 67,934.3             | 65,869.4             | 65,868.7             | 0.7         | 1,903.8            | 161.1        | 1,019.1               | 140,484.6              | 74,338.7             | 68,715.7             | 60.8                | 5,562.2            | 103,024.            |
| Nov          | 472,488.8              | 75,389.6             | 19,916.2             | 2,424.3            | 53,049.2             | 68,193.9             | 66,178.3             | 66,173.7             | 4.6         | 1,883.2            | 132.4        | 1,152.0               | 142,821.9              | 81,103.4             | 74,686.4             | 60.8                | 6,356.2            | 103,827.            |
| Dec          | 467,298.4              | 73,398.8             | 19,552.3             | 2,685.2            | 51,161.2             | 68,107.7             | 66,172.8             | 66,172.0             | 0.7         | 1,773.7            | 161.3        | 1,252.7               | 144,280.9              | 75,238.0             | 66,824.4             | 60.8                | 8,352.8            | 105,020.            |
| 2017         |                        |                      |                      |                    |                      |                      |                      |                      |             |                    |              |                       |                        |                      |                      |                     |                    |                     |
| Jan          | 475,511.0              | 72,808.2             | 18,876.1             | 2,423.4            | 51,508.8             | 67,499.7             | 66,161.7             | 66,160.7             | 1.1         | 1,225.7            | 112.3        | 1,219.3               | 141,388.5              | 88,154.6             | 81,052.9             | 60.8                | 7,040.9            | 104,440.0           |
| Feb          | 469,066.1              | 74,786.3             | 21,128.2             | 1,897.1            | 51,761.1             | 64,266.5             | 62,685.9             | 62,685.0             | 0.8         | 1,510.1            | 70.5         | 922.7                 | 140,193.9              | 82,486.5             | 76,735.8             | 60.8                | 5,689.9            | 106,410.2           |
| Mar          | 462,017.9              | 68,770.6             | 14,954.9             | 1,991.2            | 51,824.6             | 65,197.9             | 63,355.0             | 63,354.0             | 1.0         | 1,795.4            | 47.5         | 8.008                 | 139,840.4              | 81,036.5             | 74,427.3             | 60.8                | 6,548.4            | 106,371.            |
| Apr          | 466,983.9              | 73,069.7             | 20,134.7             | 1,603.7            | 51,331.3             | 65,007.9             | 63,173.8             | 63,172.2             | 1.6         | 1,759.8            | 74.3         | 792.6                 | 140,925.6              | 78,595.2             | 72,075.3             | 60.8                | 6,459.1            | 108,593.            |
| May          | 462,634.4              | 77,044.6             | 23,633.6             | 1,360.9            | 52,050.1             | 64,534.0             | 62,844.0             | 62,843.0             | 1.0         | 1,565.0            | 124.9        | 917.5                 | 140,053.8              | 72,535.9             | 66,164.7             | 60.8                | 6,310.4            | 107,548.7           |