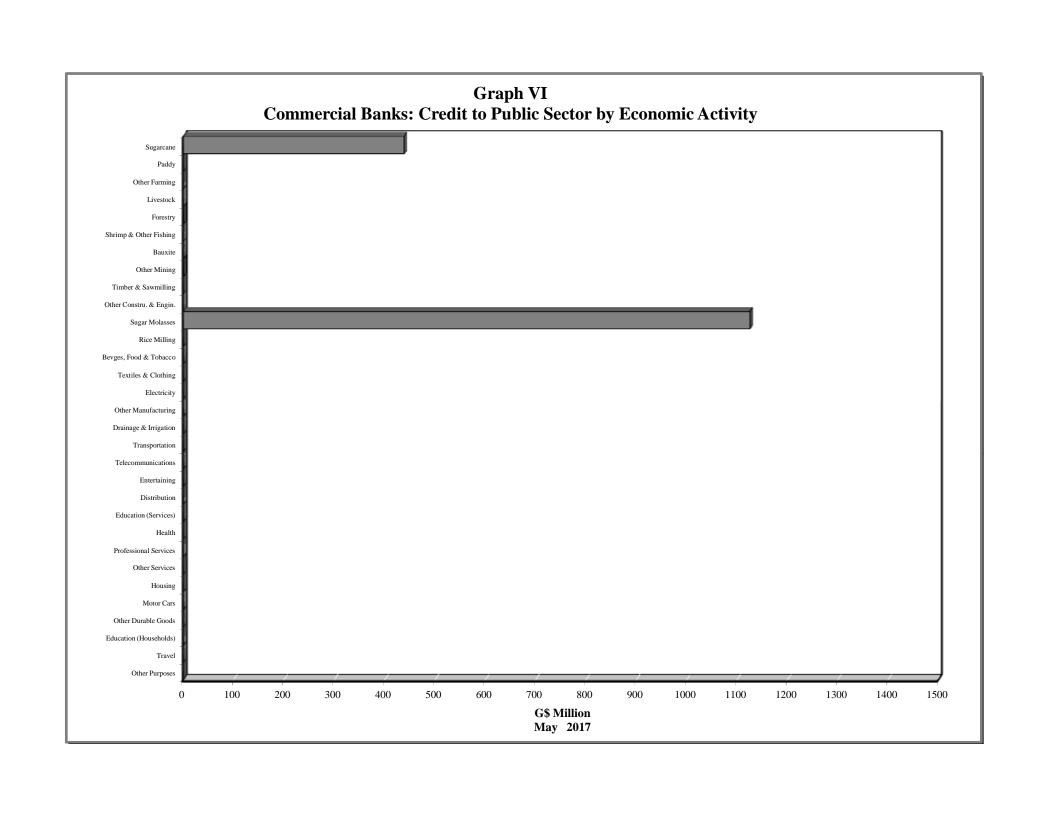

## COMMERCIAL BANKS: ASSETS (G\$ MILLION)

Table 2.1 (a)

|              |                        |                      | Foreig               | n Sector           |                      |                      |                      | Public S             | Sector      |                    |              |                       | Priv. Sect.            |                      | Bank of              | Guyana              |                    |                     |
|--------------|------------------------|----------------------|----------------------|--------------------|----------------------|----------------------|----------------------|----------------------|-------------|--------------------|--------------|-----------------------|------------------------|----------------------|----------------------|---------------------|--------------------|---------------------|
| End of       | Total                  | T. (.)               | Bal. due<br>from     | Loans to<br>Non-   | 011                  | T. (.)               | Centra               |                      |             | Public             | 011          | Non-Bank<br>Financial | Loans &<br>Advances    | T. (.)               |                      | External            |                    | Other               |
| Period       | Assets                 | Total                | Banks<br>Abroad      | Resident<br>s      | Other                | Total                | Total                | Securities           | Loans       | Enterprises        | Other        | Institutions<br>Loans | &<br>Securities        | Total                | Deposits             | Payment<br>Deposits | Currency           |                     |
| 2007         | 203,975.1              | 49,625.0             | 24,551.7             | 692.9              | 24,380.4             | 44,364.7             | 43,035.6             | 43,035.6             | 0.0         | 1,239.6            | 89.5         | 37.8                  | 56,824.2               | 24,129.3             | 20,654.5             | 61.7                | 3,413.1            | 28,994.2            |
| 2008         | 232,629.3              | 49,506.4             | 18,857.4             | 534.5              | 30,114.5             | 53,997.4             | 50,945.0             | 50,909.2             | 35.8        | 2,998.1            | 54.3         | 109.2                 | 67,233.1               | 25,183.9             | 21,819.8             | 61.7                | 3,302.4            | 36,599.             |
| 2009         | 253,760.1              | 44,979.3             | 16,641.7             | 1,092.3            | 27,245.3             | 62,081.0             | 59,386.6             | 59,364.1             | 22.5        | 2,641.3            | 53.0         | 103.0                 | 66,979.9               | 35,829.9             | 32,070.4             | 61.7                | 3,697.8            | 43,787.             |
| 2010         | 296,125.6              | 47,126.3             | 15,796.6             | 1,332.3            | 29,997.4             | 70,197.8             | 67,065.6             | 67,057.3             | 8.2         | 3,085.2            | 47.1         | 15.5                  | 78,307.7               | 45,384.4             | 40,842.7             | 61.1                | 4,480.6            | 55,093.             |
| 2011         | 328,165.6              | 53,126.1             | 25,578.5             | 1,171.1            | 26,376.5             | 77,508.2             | 73,417.5             | 73,415.6             | 1.9         | 4,030.9            | 59.8         | 31.1                  | 94,238.2               | 41,055.6             | 36,206.6             | 61.0                | 4,787.9            | 62,206.             |
| 2012<br>2013 | 378,123.6<br>413,604.7 | 64,086.5<br>61,845.1 | 32,461.9<br>23,628.5 | 1,195.4<br>1,967.9 | 30,429.2<br>36,248.7 | 72,971.5<br>82,027.1 | 69,249.1<br>79,432.9 | 69,247.0<br>79,431.6 | 2.1<br>1.4  | 3,661.2<br>2,587.5 | 61.2<br>6.7  | 359.5<br>835.9        | 112,969.7<br>128,286.9 | 48,899.5<br>53,681.6 | 41,182.0<br>47,056.5 | 61.0<br>61.0        | 7,656.4<br>6,564.0 | 78,836.<br>86,928.  |
| 2013         | 413,004.7              | 01,040.1             | 23,626.5             | 1,907.9            | 30,240.7             | 02,027.1             | 79,432.9             | 79,431.0             | 1.4         | 2,307.3            | 0.7          | 633.9                 | 120,200.9              | 33,001.0             | 47,056.5             | 01.0                | 6,364.0            | 00,920.             |
| 2014         |                        |                      |                      |                    |                      |                      |                      |                      |             |                    |              |                       |                        |                      |                      |                     |                    |                     |
| Mar          | 397,445.7              | 57,199.0             | 20,244.6             | 1,943.3            | 35,011.1             | 77,307.3             | 73,758.2             | 73,753.4             | 4.8         | 3,547.1            | 1.9          | 895.1                 | 127,593.1              | 50,510.2             | 46,061.9             | 61.0                | 4,387.2            | 83,941.             |
| Jun          | 403,401.0              | 66,853.7             | 28,906.5             | 2,041.5            | 35,905.7             | 72,174.3             | 68,445.7             | 68,444.4             | 1.3         | 3,724.4            | 4.1          | 881.9                 | 129,448.7              | 47,380.0             | 42,453.3             | 61.0                | 4,865.6            | 86,662.             |
| Sep<br>Dec   | 407,964.9<br>421,804.0 | 68,274.9<br>73,838.0 | 28,973.8<br>30,211.4 | 2,004.0<br>2,958.4 | 37,297.1<br>40,668.3 | 67,376.3<br>63,426.8 | 64,388.4<br>61,027.5 | 64,388.2<br>61,007.3 | 0.1<br>20.2 | 2,983.1<br>2,398.8 | 4.9<br>0.5   | 972.3<br>1,406.2      | 131,445.1<br>137,735.9 | 51,455.5<br>53,376.3 | 47,373.0<br>46,968.7 | 61.0<br>61.0        | 4,021.5<br>6,346.6 | 88,440.<br>92,020.  |
| Dec          | 421,004.0              | 73,030.0             | 30,211.4             | 2,930.4            | 40,000.3             | 03,420.0             | 01,027.3             | 01,007.3             | 20.2        | 2,390.0            | 0.5          | 1,400.2               | 137,733.9              | 33,370.3             | 40,900.7             | 01.0                | 0,340.0            | 92,020.             |
| 2015         |                        |                      |                      |                    |                      |                      |                      |                      |             |                    |              |                       |                        |                      |                      |                     |                    |                     |
| Jan          | 419,757.6              | 71,463.1             | 28,246.1             | 2,857.7            | 40,359.2             | 64,076.7             | 61,569.0             | 61,567.5             | 1.5         | 2,507.3            | 0.4          | 1,394.8               | 135,526.3              | 58,572.4             | 53,443.4             | 61.0                | 5,068.0            | 88,724.             |
| Feb          | 425,074.1              | 76,584.6             | 34,260.2             | 2,717.1            | 39,607.4             | 63,036.3             | 60,588.0             | 60,582.2             | 5.8         | 2,447.8            | 0.4          | 1,353.6               | 134,316.8              | 59,173.5             | 53,867.2             | 61.0                | 5,245.2            | 90,609.             |
| Mar          | 426,224.7              | 82,935.0             | 40,284.6             | 2,459.5            | 40,191.0             | 62,039.4             | 59,920.0             | 59,919.5             | 0.5         | 2,119.0            | 0.4          | 1,370.5               | 134,677.0              | 52,714.5             | 46,901.7             | 61.0                | 5,751.8            | 92,488.             |
| Apr          | 429,056.5              | 85,161.3             | 41,163.9             | 2,684.1            | 41,313.3             | 61,348.1             | 58,854.6             | 58,660.3             | 194.3       | 2,493.1            | 0.3          | 1,395.0               | 134,917.0              | 53,691.0             | 48,374.3             | 61.0                | 5,255.6            | 92,544.             |
| May          | 432,667.9              | 81,413.7             | 36,363.5             | 2,383.8            | 42,666.4             | 61,090.2             | 58,595.5             | 58,594.0             | 1.4         | 2,494.4            | 0.3          | 1,420.9               | 135,121.2              | 60,659.8             | 55,149.5             | 61.0                | 5,449.3            | 92,962.             |
| Jun          | 437,161.2              | 79,365.7             | 35,673.9             | 2,414.8            | 41,277.0             | 60,291.7             | 58,463.7             | 58,461.5             | 2.2         | 1,827.6            | 0.3          | 1,443.1               | 135,218.6              | 66,558.1             | 60,697.1             | 61.0                | 5,799.9            | 94,284.             |
| Jul<br>Aug   | 437,784.1<br>437,576.2 | 75,959.3<br>73,502.1 | 30,636.4<br>27,611.2 | 2,200.6<br>2,392.0 | 43,122.2<br>43,498.8 | 63,491.2<br>63,869.7 | 61,456.8<br>61,331.3 | 61,450.7<br>61,330.3 | 6.1<br>0.9  | 2,034.1<br>2,538.0 | 0.3<br>0.4   | 1,561.9<br>1,655.4    | 134,049.2<br>136,240.2 | 67,030.3<br>66,999.8 | 62,282.9<br>62,228.8 | 61.0<br>61.0        | 4,686.4<br>4,710.0 | 95,692.<br>95,309.  |
| Sep          | 433,831.1              | 69,841.3             | 28,003.9             | 2,476.5            | 39,361.0             | 62,802.9             | 60,963.1             | 60,961.3             | 1.8         | 1,837.0            | 2.8          | 1,719.7               | 136,017.4              | 68,341.5             | 62,633.0             | 61.0                | 5,647.5            | 95,108.             |
| Oct          | 433,386.2              | 72,493.1             | 29,936.2             | 2,604.3            | 39,952.6             | 62,996.3             | 60,758.2             | 60,734.9             | 23.3        | 2,234.6            | 3.6          | 1,768.4               | 137,160.0              | 62,848.6             | 57,768.5             | 61.0                | 5,019.1            | 96,119.             |
| Nov          | 441,629.4              | 72,242.0             | 28,533.5             | 2,793.9            | 40,914.6             | 64,163.8             | 61,907.8             | 61,907.2             | 0.6         | 2,251.4            | 4.6          | 1,450.8               | 139,094.6              | 67,216.2             | 61,773.8             | 61.0                | 5,381.4            | 97,462.             |
| Dec          | 442,903.2              | 73,750.5             | 29,365.7             | 2,728.5            | 41,656.4             | 65,702.2             | 63,704.0             | 63,704.0             | 0.0         | 1,953.9            | 44.3         | 1,504.1               | 142,561.5              | 61,507.9             | 53,606.8             | 61.0                | 7,840.1            | 97,876.             |
| 2016         |                        |                      |                      |                    |                      |                      |                      |                      |             |                    |              |                       |                        |                      |                      |                     |                    |                     |
| Jan          | 448,936.8              | 73,112.8             | 28,050.7             | 2,838.6            | 42,223.5             | 66,233.0             | 64,191.7             | 64,188.0             | 3.8         | 1,996.8            | 44.5         | 1,576.5               | 139,306.5              | 71,491.8             | 65,775.8             | 61.0                | 5,655.0            | 97,216.             |
| Feb          | 452,177.6              | 74,603.6             | 31,213.0             | 2,724.5            | 40,666.2             | 66,448.5             | 64,385.8             | 64,378.6             | 7.2         | 2,031.4            | 31.4         | 1,020.3               | 138,792.9              | 73,703.1             | 67,509.5             | 61.0                | 6,132.6            | 97,609.2            |
| Mar          | 455,249.7              | 77,882.0             | 34,480.4             | 3,133.7            | 40,267.9             | 67,246.3             | 65,334.5             | 65,334.4             | 0.1         | 1,910.8            | 1.1          | 812.5                 | 139,363.9              | 70,378.7             | 63,923.5             | 61.0                | 6,394.2            | 99,566.             |
| Apr          | 456,803.3              | 77,364.4             | 32,776.4             | 3,026.1            | 41,561.9             | 66,744.8             | 65,196.0             | 65,192.3             | 3.7         | 1,510.1            | 38.6         | 974.5                 | 139,179.7              | 73,070.8             | 67,523.8             | 61.0                | 5,485.9            | 99,469.             |
| May          | 459,047.8              | 78,857.3             | 33,187.1             | 2,759.2            | 42,911.0             | 64,916.1             | 62,981.0             | 62,975.7             | 5.4         | 1,913.4            | 21.6         | 820.1                 | 140,148.5              | 65,900.3             | 59,393.1             | 61.0                | 6,446.2            | 108,405.            |
| Jun<br>Jul   | 455,469.7<br>459,795.2 | 78,649.2<br>79,746.9 | 32,678.4<br>32,808.9 | 2,760.6<br>2,968.7 | 43,210.2<br>43,969.3 | 68,379.0<br>68,355.8 | 66,404.9<br>66,403.0 | 66,404.8<br>66,403.0 | 0.2         | 1,878.1<br>1,857.7 | 96.0<br>95.1 | 800.3<br>863.5        | 139,767.7<br>141,156.5 | 67,941.3<br>68,986.7 | 62,365.0<br>63,105.4 | 60.8<br>60.8        | 5,515.4<br>5,820.5 | 99,932.<br>100,685. |
| Aug          | 465,368.2              | 81,124.7             | 32,361.8             | 2,689.5            | 46,073.3             | 68,292.3             | 66,459.4             | 66,458.3             | 1.0         | 1,688.2            | 144.7        | 1,010.7               | 139,455.0              | 69,112.9             | 63,297.7             | 60.8                | 5,754.4            | 106,372.            |
| Sep          | 467,018.0              | 80,192.4             | 29,278.8             | 2,880.9            | 48,032.7             | 68,258.8             | 66,193.1             | 66,191.6             | 1.4         | 1,908.2            | 157.5        | 998.6                 | 140,830.5              | 73,945.7             | 68,415.8             | 60.8                | 5,469.1            | 102,792.            |
| Oct          | 465,313.7              | 78,513.0             | 25,917.8             | 2,605.4            | 49,989.7             | 67,934.3             | 65,869.4             | 65,868.7             | 0.7         | 1,903.8            | 161.1        | 1,019.1               | 140,484.6              | 74,338.7             | 68,715.7             | 60.8                | 5,562.2            | 103,024.            |
| Nov          | 472,488.8              | 75,389.6             | 19,916.2             | 2,424.3            | 53,049.2             | 68,193.9             | 66,178.3             | 66,173.7             | 4.6         | 1,883.2            | 132.4        | 1,152.0               | 142,821.9              | 81,103.4             | 74,686.4             | 60.8                | 6,356.2            | 103,827.            |
| Dec          | 467,298.4              | 73,398.8             | 19,552.3             | 2,685.2            | 51,161.2             | 68,107.7             | 66,172.8             | 66,172.0             | 0.7         | 1,773.7            | 161.3        | 1,252.7               | 144,280.9              | 75,238.0             | 66,824.4             | 60.8                | 8,352.8            | 105,020.            |
| 2017         |                        |                      |                      |                    |                      |                      |                      |                      |             |                    |              |                       |                        |                      |                      |                     |                    |                     |
| Jan          | 475,511.0              | 72,808.2             | 18,876.1             | 2,423.4            | 51,508.8             | 67,499.7             | 66,161.7             | 66,160.7             | 1.1         | 1,225.7            | 112.3        | 1,219.3               | 141,388.5              | 88,154.6             | 81,052.9             | 60.8                | 7,040.9            | 104,440.0           |
| Feb          | 469,066.1              | 74,786.3             | 21,128.2             | 1,897.1            | 51,761.1             | 64,266.5             | 62,685.9             | 62,685.0             | 0.8         | 1,510.1            | 70.5         | 922.7                 | 140,193.9              | 82,486.5             | 76,735.8             | 60.8                | 5,689.9            | 106,410.2           |
| Mar          | 462,017.9              | 68,770.6             | 14,954.9             | 1,991.2            | 51,824.6             | 65,197.9             | 63,355.0             | 63,354.0             | 1.0         | 1,795.4            | 47.5         | 8.008                 | 139,840.4              | 81,036.5             | 74,427.3             | 60.8                | 6,548.4            | 106,371.            |
| Apr          | 466,983.9              | 73,069.7             | 20,134.7             | 1,603.7            | 51,331.3             | 65,007.9             | 63,173.8             | 63,172.2             | 1.6         | 1,759.8            | 74.3         | 792.6                 | 140,925.6              | 78,595.2             | 72,075.3             | 60.8                | 6,459.1            | 108,593.            |
| May          | 462,634.4              | 77,044.6             | 23,633.6             | 1,360.9            | 52,050.1             | 64,534.0             | 62,844.0             | 62,843.0             | 1.0         | 1,565.0            | 124.9        | 917.5                 | 140,053.8              | 72,535.9             | 66,164.7             | 60.8                | 6,310.4            | 107,548.7           |