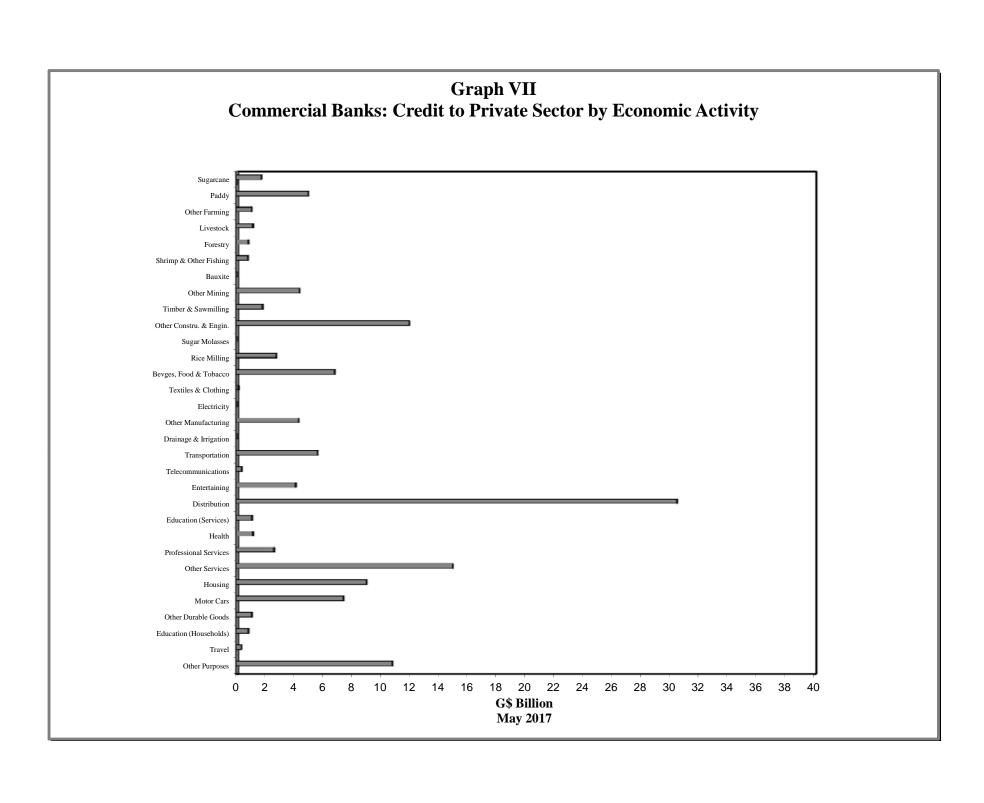

## COMMERCIAL BANKS: ASSETS (G\$ MILLION)

Table 2.1 (a)

|              |                        |                      | Foreig               | n Sector           |                      |                      |                      | Public S             | Sector      |                    |              |                       | Priv. Sect.            |                      | Bank of              | Guyana              |                    |                     |
|--------------|------------------------|----------------------|----------------------|--------------------|----------------------|----------------------|----------------------|----------------------|-------------|--------------------|--------------|-----------------------|------------------------|----------------------|----------------------|---------------------|--------------------|---------------------|
| End of       | Total                  | T. (.)               | Bal. due<br>from     | Loans to<br>Non-   | 011                  | T. (.)               | Centra               |                      |             | Public             | 011          | Non-Bank<br>Financial | Loans &<br>Advances    | T. (.)               |                      | External            |                    | Other               |
| Period       | Assets                 | Total                | Banks<br>Abroad      | Resident<br>s      | Other                | Total                | Total                | Securities           | Loans       | Enterprises        | Other        | Institutions<br>Loans | &<br>Securities        | Total                | Deposits             | Payment<br>Deposits | Currency           |                     |
| 2007         | 203,975.1              | 49,625.0             | 24,551.7             | 692.9              | 24,380.4             | 44,364.7             | 43,035.6             | 43,035.6             | 0.0         | 1,239.6            | 89.5         | 37.8                  | 56,824.2               | 24,129.3             | 20,654.5             | 61.7                | 3,413.1            | 28,994.2            |
| 2008         | 232,629.3              | 49,506.4             | 18,857.4             | 534.5              | 30,114.5             | 53,997.4             | 50,945.0             | 50,909.2             | 35.8        | 2,998.1            | 54.3         | 109.2                 | 67,233.1               | 25,183.9             | 21,819.8             | 61.7                | 3,302.4            | 36,599.             |
| 2009         | 253,760.1              | 44,979.3             | 16,641.7             | 1,092.3            | 27,245.3             | 62,081.0             | 59,386.6             | 59,364.1             | 22.5        | 2,641.3            | 53.0         | 103.0                 | 66,979.9               | 35,829.9             | 32,070.4             | 61.7                | 3,697.8            | 43,787.             |
| 2010         | 296,125.6              | 47,126.3             | 15,796.6             | 1,332.3            | 29,997.4             | 70,197.8             | 67,065.6             | 67,057.3             | 8.2         | 3,085.2            | 47.1         | 15.5                  | 78,307.7               | 45,384.4             | 40,842.7             | 61.1                | 4,480.6            | 55,093.             |
| 2011         | 328,165.6              | 53,126.1             | 25,578.5             | 1,171.1            | 26,376.5             | 77,508.2             | 73,417.5             | 73,415.6             | 1.9         | 4,030.9            | 59.8         | 31.1                  | 94,238.2               | 41,055.6             | 36,206.6             | 61.0                | 4,787.9            | 62,206.             |
| 2012<br>2013 | 378,123.6<br>413,604.7 | 64,086.5<br>61,845.1 | 32,461.9<br>23,628.5 | 1,195.4<br>1,967.9 | 30,429.2<br>36,248.7 | 72,971.5<br>82,027.1 | 69,249.1<br>79,432.9 | 69,247.0<br>79,431.6 | 2.1<br>1.4  | 3,661.2<br>2,587.5 | 61.2<br>6.7  | 359.5<br>835.9        | 112,969.7<br>128,286.9 | 48,899.5<br>53,681.6 | 41,182.0<br>47,056.5 | 61.0<br>61.0        | 7,656.4<br>6,564.0 | 78,836.<br>86,928.  |
| 2013         | 413,004.7              | 01,040.1             | 23,626.5             | 1,907.9            | 30,240.7             | 02,027.1             | 79,432.9             | 79,431.0             | 1.4         | 2,307.3            | 0.7          | 633.9                 | 120,200.9              | 33,001.0             | 47,056.5             | 01.0                | 6,364.0            | 00,920.             |
| 2014         |                        |                      |                      |                    |                      |                      |                      |                      |             |                    |              |                       |                        |                      |                      |                     |                    |                     |
| Mar          | 397,445.7              | 57,199.0             | 20,244.6             | 1,943.3            | 35,011.1             | 77,307.3             | 73,758.2             | 73,753.4             | 4.8         | 3,547.1            | 1.9          | 895.1                 | 127,593.1              | 50,510.2             | 46,061.9             | 61.0                | 4,387.2            | 83,941.             |
| Jun          | 403,401.0              | 66,853.7             | 28,906.5             | 2,041.5            | 35,905.7             | 72,174.3             | 68,445.7             | 68,444.4             | 1.3         | 3,724.4            | 4.1          | 881.9                 | 129,448.7              | 47,380.0             | 42,453.3             | 61.0                | 4,865.6            | 86,662.             |
| Sep<br>Dec   | 407,964.9<br>421,804.0 | 68,274.9<br>73,838.0 | 28,973.8<br>30,211.4 | 2,004.0<br>2,958.4 | 37,297.1<br>40,668.3 | 67,376.3<br>63,426.8 | 64,388.4<br>61,027.5 | 64,388.2<br>61,007.3 | 0.1<br>20.2 | 2,983.1<br>2,398.8 | 4.9<br>0.5   | 972.3<br>1,406.2      | 131,445.1<br>137,735.9 | 51,455.5<br>53,376.3 | 47,373.0<br>46,968.7 | 61.0<br>61.0        | 4,021.5<br>6,346.6 | 88,440.<br>92,020.  |
| Dec          | 421,004.0              | 73,030.0             | 30,211.4             | 2,930.4            | 40,000.3             | 03,420.0             | 01,027.3             | 01,007.3             | 20.2        | 2,390.0            | 0.5          | 1,400.2               | 137,733.9              | 33,370.3             | 40,900.7             | 01.0                | 0,340.0            | 92,020.             |
| 2015         |                        |                      |                      |                    |                      |                      |                      |                      |             |                    |              |                       |                        |                      |                      |                     |                    |                     |
| Jan          | 419,757.6              | 71,463.1             | 28,246.1             | 2,857.7            | 40,359.2             | 64,076.7             | 61,569.0             | 61,567.5             | 1.5         | 2,507.3            | 0.4          | 1,394.8               | 135,526.3              | 58,572.4             | 53,443.4             | 61.0                | 5,068.0            | 88,724.             |
| Feb          | 425,074.1              | 76,584.6             | 34,260.2             | 2,717.1            | 39,607.4             | 63,036.3             | 60,588.0             | 60,582.2             | 5.8         | 2,447.8            | 0.4          | 1,353.6               | 134,316.8              | 59,173.5             | 53,867.2             | 61.0                | 5,245.2            | 90,609.             |
| Mar          | 426,224.7              | 82,935.0             | 40,284.6             | 2,459.5            | 40,191.0             | 62,039.4             | 59,920.0             | 59,919.5             | 0.5         | 2,119.0            | 0.4          | 1,370.5               | 134,677.0              | 52,714.5             | 46,901.7             | 61.0                | 5,751.8            | 92,488.             |
| Apr          | 429,056.5              | 85,161.3             | 41,163.9             | 2,684.1            | 41,313.3             | 61,348.1             | 58,854.6             | 58,660.3             | 194.3       | 2,493.1            | 0.3          | 1,395.0               | 134,917.0              | 53,691.0             | 48,374.3             | 61.0                | 5,255.6            | 92,544.             |
| May          | 432,667.9              | 81,413.7             | 36,363.5             | 2,383.8            | 42,666.4             | 61,090.2             | 58,595.5             | 58,594.0             | 1.4         | 2,494.4            | 0.3          | 1,420.9               | 135,121.2              | 60,659.8             | 55,149.5             | 61.0                | 5,449.3            | 92,962.             |
| Jun          | 437,161.2              | 79,365.7             | 35,673.9             | 2,414.8            | 41,277.0             | 60,291.7             | 58,463.7             | 58,461.5             | 2.2         | 1,827.6            | 0.3          | 1,443.1               | 135,218.6              | 66,558.1             | 60,697.1             | 61.0                | 5,799.9            | 94,284.             |
| Jul<br>Aug   | 437,784.1<br>437,576.2 | 75,959.3<br>73,502.1 | 30,636.4<br>27,611.2 | 2,200.6<br>2,392.0 | 43,122.2<br>43,498.8 | 63,491.2<br>63,869.7 | 61,456.8<br>61,331.3 | 61,450.7<br>61,330.3 | 6.1<br>0.9  | 2,034.1<br>2,538.0 | 0.3<br>0.4   | 1,561.9<br>1,655.4    | 134,049.2<br>136,240.2 | 67,030.3<br>66,999.8 | 62,282.9<br>62,228.8 | 61.0<br>61.0        | 4,686.4<br>4,710.0 | 95,692.<br>95,309.  |
| Sep          | 433,831.1              | 69,841.3             | 28,003.9             | 2,476.5            | 39,361.0             | 62,802.9             | 60,963.1             | 60,961.3             | 1.8         | 1,837.0            | 2.8          | 1,719.7               | 136,017.4              | 68,341.5             | 62,633.0             | 61.0                | 5,647.5            | 95,108.             |
| Oct          | 433,386.2              | 72,493.1             | 29,936.2             | 2,604.3            | 39,952.6             | 62,996.3             | 60,758.2             | 60,734.9             | 23.3        | 2,234.6            | 3.6          | 1,768.4               | 137,160.0              | 62,848.6             | 57,768.5             | 61.0                | 5,019.1            | 96,119.             |
| Nov          | 441,629.4              | 72,242.0             | 28,533.5             | 2,793.9            | 40,914.6             | 64,163.8             | 61,907.8             | 61,907.2             | 0.6         | 2,251.4            | 4.6          | 1,450.8               | 139,094.6              | 67,216.2             | 61,773.8             | 61.0                | 5,381.4            | 97,462.             |
| Dec          | 442,903.2              | 73,750.5             | 29,365.7             | 2,728.5            | 41,656.4             | 65,702.2             | 63,704.0             | 63,704.0             | 0.0         | 1,953.9            | 44.3         | 1,504.1               | 142,561.5              | 61,507.9             | 53,606.8             | 61.0                | 7,840.1            | 97,876.             |
| 2016         |                        |                      |                      |                    |                      |                      |                      |                      |             |                    |              |                       |                        |                      |                      |                     |                    |                     |
| Jan          | 448,936.8              | 73,112.8             | 28,050.7             | 2,838.6            | 42,223.5             | 66,233.0             | 64,191.7             | 64,188.0             | 3.8         | 1,996.8            | 44.5         | 1,576.5               | 139,306.5              | 71,491.8             | 65,775.8             | 61.0                | 5,655.0            | 97,216.             |
| Feb          | 452,177.6              | 74,603.6             | 31,213.0             | 2,724.5            | 40,666.2             | 66,448.5             | 64,385.8             | 64,378.6             | 7.2         | 2,031.4            | 31.4         | 1,020.3               | 138,792.9              | 73,703.1             | 67,509.5             | 61.0                | 6,132.6            | 97,609.2            |
| Mar          | 455,249.7              | 77,882.0             | 34,480.4             | 3,133.7            | 40,267.9             | 67,246.3             | 65,334.5             | 65,334.4             | 0.1         | 1,910.8            | 1.1          | 812.5                 | 139,363.9              | 70,378.7             | 63,923.5             | 61.0                | 6,394.2            | 99,566.             |
| Apr          | 456,803.3              | 77,364.4             | 32,776.4             | 3,026.1            | 41,561.9             | 66,744.8             | 65,196.0             | 65,192.3             | 3.7         | 1,510.1            | 38.6         | 974.5                 | 139,179.7              | 73,070.8             | 67,523.8             | 61.0                | 5,485.9            | 99,469.             |
| May          | 459,047.8              | 78,857.3             | 33,187.1             | 2,759.2            | 42,911.0             | 64,916.1             | 62,981.0             | 62,975.7             | 5.4         | 1,913.4            | 21.6         | 820.1                 | 140,148.5              | 65,900.3             | 59,393.1             | 61.0                | 6,446.2            | 108,405.            |
| Jun<br>Jul   | 455,469.7<br>459,795.2 | 78,649.2<br>79,746.9 | 32,678.4<br>32,808.9 | 2,760.6<br>2,968.7 | 43,210.2<br>43,969.3 | 68,379.0<br>68,355.8 | 66,404.9<br>66,403.0 | 66,404.8<br>66,403.0 | 0.2         | 1,878.1<br>1,857.7 | 96.0<br>95.1 | 800.3<br>863.5        | 139,767.7<br>141,156.5 | 67,941.3<br>68,986.7 | 62,365.0<br>63,105.4 | 60.8<br>60.8        | 5,515.4<br>5,820.5 | 99,932.<br>100,685. |
| Aug          | 465,368.2              | 81,124.7             | 32,361.8             | 2,689.5            | 46,073.3             | 68,292.3             | 66,459.4             | 66,458.3             | 1.0         | 1,688.2            | 144.7        | 1,010.7               | 139,455.0              | 69,112.9             | 63,297.7             | 60.8                | 5,754.4            | 106,372.            |
| Sep          | 467,018.0              | 80,192.4             | 29,278.8             | 2,880.9            | 48,032.7             | 68,258.8             | 66,193.1             | 66,191.6             | 1.4         | 1,908.2            | 157.5        | 998.6                 | 140,830.5              | 73,945.7             | 68,415.8             | 60.8                | 5,469.1            | 102,792.            |
| Oct          | 465,313.7              | 78,513.0             | 25,917.8             | 2,605.4            | 49,989.7             | 67,934.3             | 65,869.4             | 65,868.7             | 0.7         | 1,903.8            | 161.1        | 1,019.1               | 140,484.6              | 74,338.7             | 68,715.7             | 60.8                | 5,562.2            | 103,024.            |
| Nov          | 472,488.8              | 75,389.6             | 19,916.2             | 2,424.3            | 53,049.2             | 68,193.9             | 66,178.3             | 66,173.7             | 4.6         | 1,883.2            | 132.4        | 1,152.0               | 142,821.9              | 81,103.4             | 74,686.4             | 60.8                | 6,356.2            | 103,827.            |
| Dec          | 467,298.4              | 73,398.8             | 19,552.3             | 2,685.2            | 51,161.2             | 68,107.7             | 66,172.8             | 66,172.0             | 0.7         | 1,773.7            | 161.3        | 1,252.7               | 144,280.9              | 75,238.0             | 66,824.4             | 60.8                | 8,352.8            | 105,020.            |
| 2017         |                        |                      |                      |                    |                      |                      |                      |                      |             |                    |              |                       |                        |                      |                      |                     |                    |                     |
| Jan          | 475,511.0              | 72,808.2             | 18,876.1             | 2,423.4            | 51,508.8             | 67,499.7             | 66,161.7             | 66,160.7             | 1.1         | 1,225.7            | 112.3        | 1,219.3               | 141,388.5              | 88,154.6             | 81,052.9             | 60.8                | 7,040.9            | 104,440.0           |
| Feb          | 469,066.1              | 74,786.3             | 21,128.2             | 1,897.1            | 51,761.1             | 64,266.5             | 62,685.9             | 62,685.0             | 0.8         | 1,510.1            | 70.5         | 922.7                 | 140,193.9              | 82,486.5             | 76,735.8             | 60.8                | 5,689.9            | 106,410.2           |
| Mar          | 462,017.9              | 68,770.6             | 14,954.9             | 1,991.2            | 51,824.6             | 65,197.9             | 63,355.0             | 63,354.0             | 1.0         | 1,795.4            | 47.5         | 8.008                 | 139,840.4              | 81,036.5             | 74,427.3             | 60.8                | 6,548.4            | 106,371.            |
| Apr          | 466,983.9              | 73,069.7             | 20,134.7             | 1,603.7            | 51,331.3             | 65,007.9             | 63,173.8             | 63,172.2             | 1.6         | 1,759.8            | 74.3         | 792.6                 | 140,925.6              | 78,595.2             | 72,075.3             | 60.8                | 6,459.1            | 108,593.            |
| May          | 462,634.4              | 77,044.6             | 23,633.6             | 1,360.9            | 52,050.1             | 64,534.0             | 62,844.0             | 62,843.0             | 1.0         | 1,565.0            | 124.9        | 917.5                 | 140,053.8              | 72,535.9             | 66,164.7             | 60.8                | 6,310.4            | 107,548.7           |