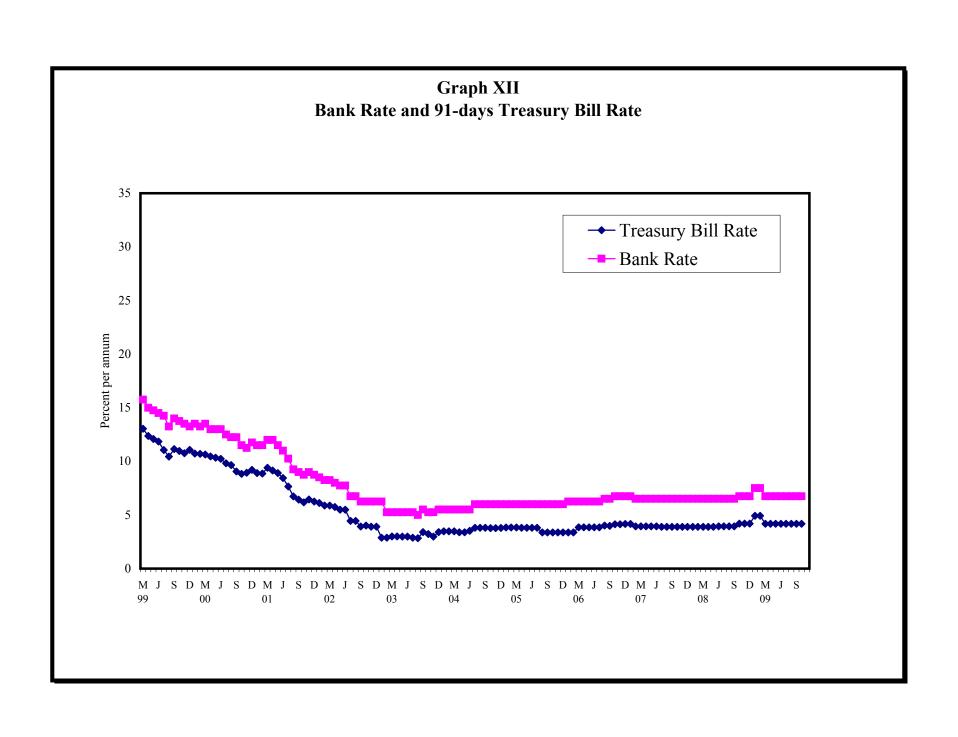

# 4. MONEY, CAPITAL MARKET RATES AND OFFICIAL EXCHANGE RATES

| 4.1 | Guyana: Selected Interest Rates                                |
|-----|----------------------------------------------------------------|
| 4.2 | Commercial Banks: Selected Interest Rates                      |
| 4.3 | Comparative Treasury Bill Rates and Bank Rates                 |
| 4.4 | Changes in Bank of Guyana Transaction Exchange Rate (G\$\US\$) |
| 4.5 | Exchange Rate (G\$\US\$)                                       |
| 4.6 | Monthly Average Market Exchange Rates                          |