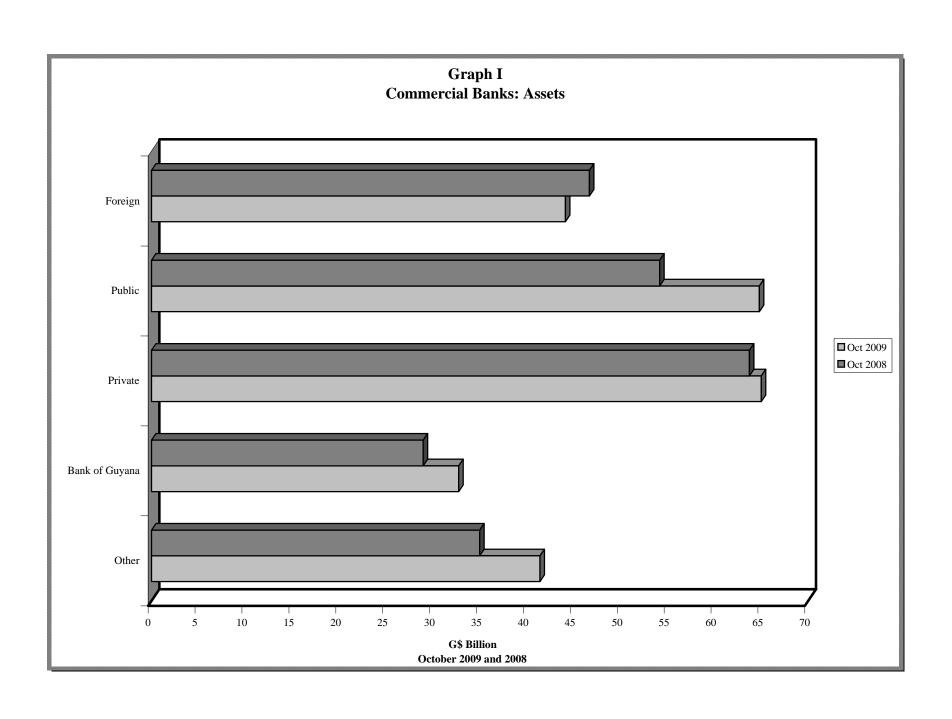

#### 1. MONETARY AUTHORITY

| 1.1     | Bank of Guyana: Assets                                      |
|---------|-------------------------------------------------------------|
| 1.2     | Bank of Guyana: Liabilities                                 |
| 1.3     | Bank of Guyana: Currency Notes Issue                        |
| 1.4     | Bank of Guyana: Coins Issue                                 |
|         |                                                             |
|         | 2. COMMERCIAL BANKS                                         |
| 2.1(a)  | Commercial Banks: Assets                                    |
| 2.1(b)  | Commercial Banks: Liabilities, Capital and Reserves         |
| 2.2     | Commercial Banks: Total Deposits                            |
| 2.3     | Commercial Banks: Demand Deposits                           |
| 2.4     | Commercial Banks: Time Deposits                             |
| 2.5     | Commercial Banks: Savings Deposits                          |
| 2.6     | Commercial Banks: Time Deposits by Maturity                 |
| 2.7     | Commercial Banks: Debits and Credits on Savings Accounts    |
| 2.8     | Commercial Banks: Debits on Chequing Accounts               |
| 2.9     | Commercial Banks: Clearing Balances                         |
| 2.10    | Commercial Banks: Total Loans and Advances                  |
| 2.11    | Commercial Banks: Demand Loans and Advances                 |
| 2.12    | Commercial Banks: Term Loans and Advances                   |
| 2.13(a) | Commercial Banks: Loans and Advances to Residents by Sector |
| 2.13(b) | Commercial Banks: Loans and Advances to Residents by Secto  |
| 2.13(c) | Commercial Banks: Loans and Advances to Residents by Sector |
| 2.13(d) | Commercial Banks: Loans and Advances to Residents by Secto  |
| 2.13(e) | Commercial Banks: Loans and Advances to Residents by Sector |
| 2.13(f) | Commercial Banks: Loans and Advances to Residents by Sector |
| 2.13(g) | Commercial Banks: Loans and Advances to Residents by Secto  |
| 2.13(h) | Commercial Banks: Loans and Advances to Residents by Secto  |
| 2.14    | Commercial Banks: Liquid Assets                             |
| 2.15    | Commercial Banks: Minimum Reserve Requirements              |
| 2.16(a) |                                                             |
| 2.16(b) | Interbank Trade                                             |
| 2.17    | Commercial Banks Holdings of Treasury Bills                 |