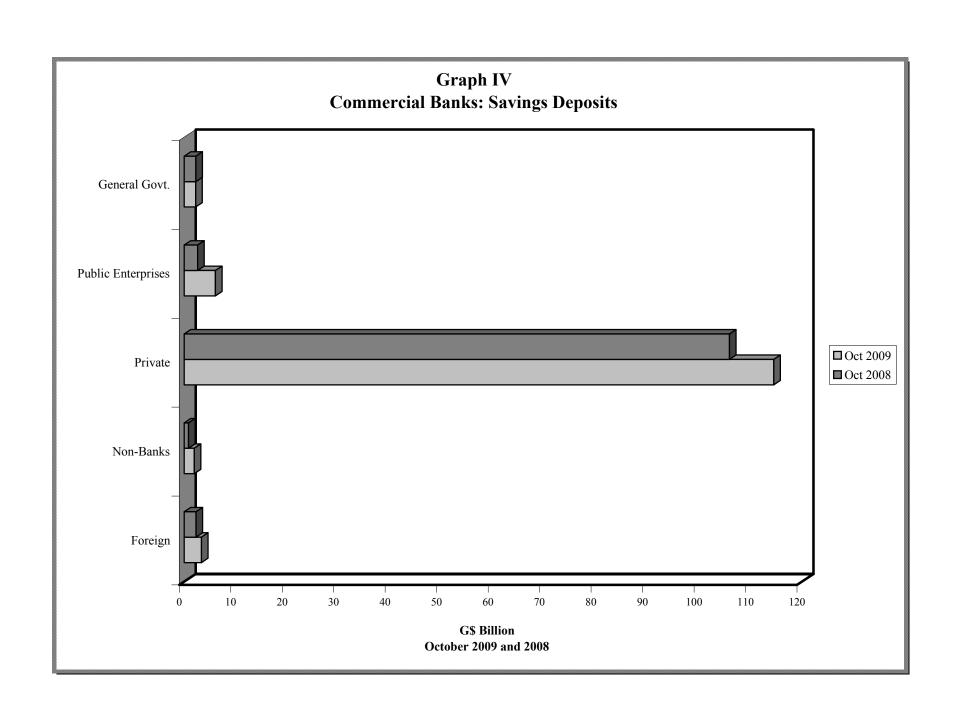

#### 1. MONETARY AUTHORITY

| 1.1     | Bank of Guyana: Assets                                      |
|---------|-------------------------------------------------------------|
| 1.2     | Bank of Guyana: Liabilities                                 |
| 1.3     | Bank of Guyana: Currency Notes Issue                        |
| 1.4     | Bank of Guyana: Coins Issue                                 |
|         |                                                             |
|         | 2. COMMERCIAL BANKS                                         |
| 2.1(a)  | Commercial Banks: Assets                                    |
| 2.1(b)  | Commercial Banks: Liabilities, Capital and Reserves         |
| 2.2     | Commercial Banks: Total Deposits                            |
| 2.3     | Commercial Banks: Demand Deposits                           |
| 2.4     | Commercial Banks: Time Deposits                             |
| 2.5     | Commercial Banks: Savings Deposits                          |
| 2.6     | Commercial Banks: Time Deposits by Maturity                 |
| 2.7     | Commercial Banks: Debits and Credits on Savings Accounts    |
| 2.8     | Commercial Banks: Debits on Chequing Accounts               |
| 2.9     | Commercial Banks: Clearing Balances                         |
| 2.10    | Commercial Banks: Total Loans and Advances                  |
| 2.11    | Commercial Banks: Demand Loans and Advances                 |
| 2.12    | Commercial Banks: Term Loans and Advances                   |
| 2.13(a) | Commercial Banks: Loans and Advances to Residents by Sector |
| 2.13(b) | Commercial Banks: Loans and Advances to Residents by Secto  |
| 2.13(c) | Commercial Banks: Loans and Advances to Residents by Sector |
| 2.13(d) | Commercial Banks: Loans and Advances to Residents by Secto  |
| 2.13(e) | Commercial Banks: Loans and Advances to Residents by Sector |
| 2.13(f) | Commercial Banks: Loans and Advances to Residents by Sector |
| 2.13(g) | Commercial Banks: Loans and Advances to Residents by Secto  |
| 2.13(h) | Commercial Banks: Loans and Advances to Residents by Secto  |
| 2.14    | Commercial Banks: Liquid Assets                             |
| 2.15    | Commercial Banks: Minimum Reserve Requirements              |
| 2.16(a) |                                                             |
| 2.16(b) | Interbank Trade                                             |
| 2.17    | Commercial Banks Holdings of Treasury Bills                 |