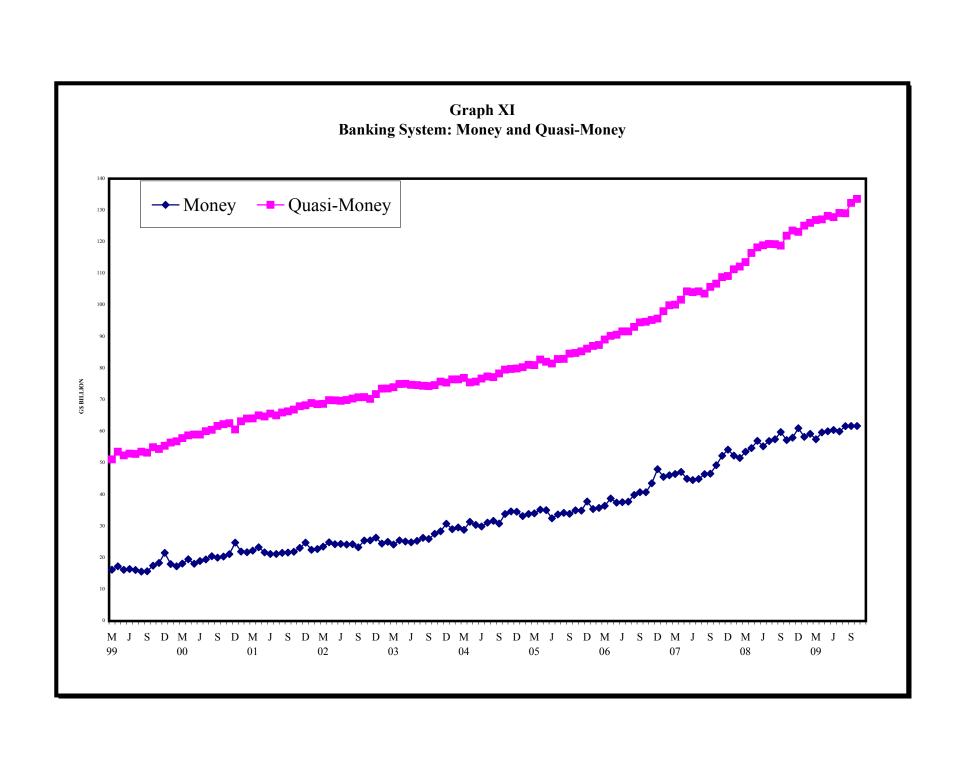

#### 3. BANKING SYSTEM

| 3.1 | Monetary | Survey |
|-----|----------|--------|
|-----|----------|--------|

3.2 International Reserves and Foreign Assets