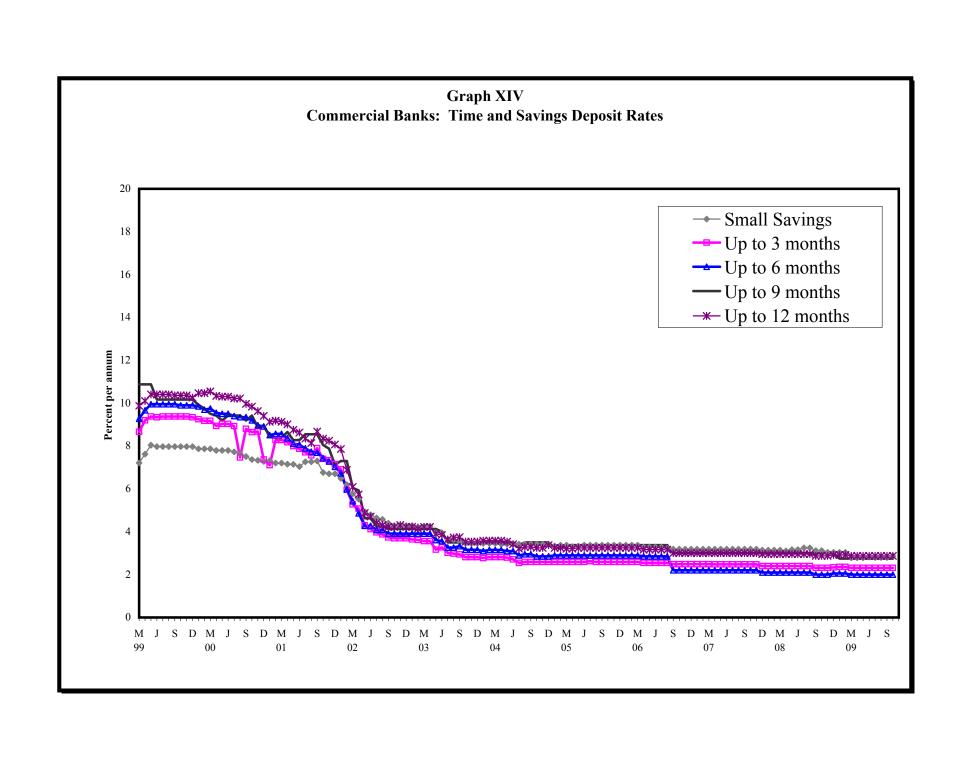

# 4. MONEY, CAPITAL MARKET RATES AND OFFICIAL EXCHANGE RATES

| 4.1 | Guyana: Selected Interest Rates                                |
|-----|----------------------------------------------------------------|
| 4.2 | Commercial Banks: Selected Interest Rates                      |
| 4.3 | Comparative Treasury Bill Rates and Bank Rates                 |
| 4.4 | Changes in Bank of Guyana Transaction Exchange Rate (G\$\US\$) |
| 4.5 | Exchange Rate (G\$\US\$)                                       |
| 4.6 | Monthly Average Market Exchange Rates                          |