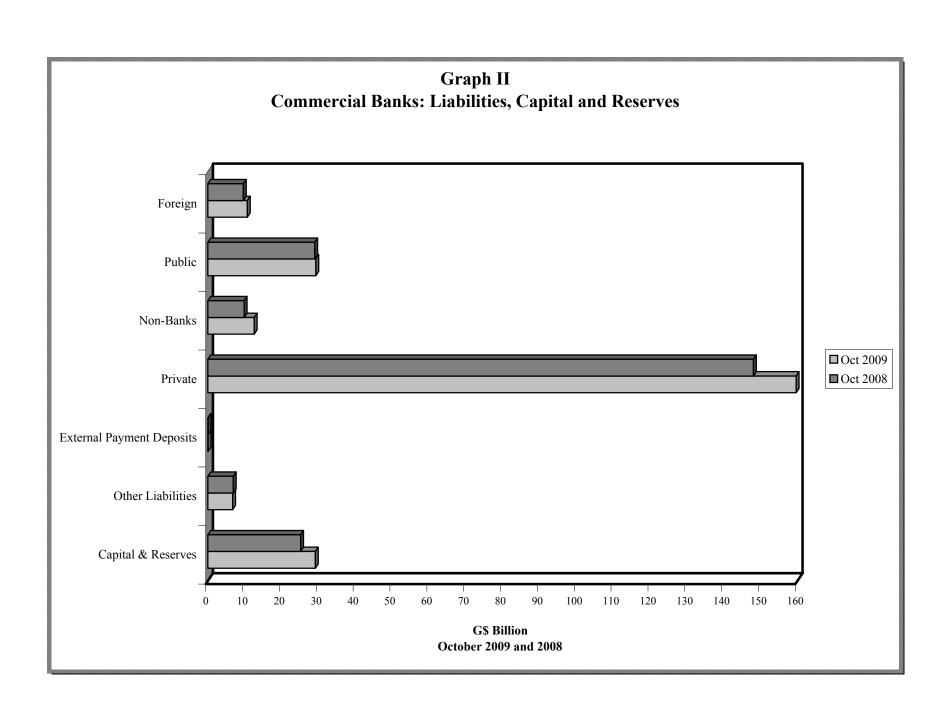

#### 1. MONETARY AUTHORITY

| 1.1     | Bank of Guyana: Assets                                      |
|---------|-------------------------------------------------------------|
| 1.2     | Bank of Guyana: Liabilities                                 |
| 1.3     | Bank of Guyana: Currency Notes Issue                        |
| 1.4     | Bank of Guyana: Coins Issue                                 |
|         |                                                             |
|         | 2. COMMERCIAL BANKS                                         |
| 2.1(a)  | Commercial Banks: Assets                                    |
| 2.1(b)  | Commercial Banks: Liabilities, Capital and Reserves         |
| 2.2     | Commercial Banks: Total Deposits                            |
| 2.3     | Commercial Banks: Demand Deposits                           |
| 2.4     | Commercial Banks: Time Deposits                             |
| 2.5     | Commercial Banks: Savings Deposits                          |
| 2.6     | Commercial Banks: Time Deposits by Maturity                 |
| 2.7     | Commercial Banks: Debits and Credits on Savings Accounts    |
| 2.8     | Commercial Banks: Debits on Chequing Accounts               |
| 2.9     | Commercial Banks: Clearing Balances                         |
| 2.10    | Commercial Banks: Total Loans and Advances                  |
| 2.11    | Commercial Banks: Demand Loans and Advances                 |
| 2.12    | Commercial Banks: Term Loans and Advances                   |
| 2.13(a) | Commercial Banks: Loans and Advances to Residents by Sector |
| 2.13(b) | Commercial Banks: Loans and Advances to Residents by Secto  |
| 2.13(c) | Commercial Banks: Loans and Advances to Residents by Sector |
| 2.13(d) | Commercial Banks: Loans and Advances to Residents by Secto  |
| 2.13(e) | Commercial Banks: Loans and Advances to Residents by Sector |
| 2.13(f) | Commercial Banks: Loans and Advances to Residents by Sector |
| 2.13(g) | Commercial Banks: Loans and Advances to Residents by Secto  |
| 2.13(h) | Commercial Banks: Loans and Advances to Residents by Secto  |
| 2.14    | Commercial Banks: Liquid Assets                             |
| 2.15    | Commercial Banks: Minimum Reserve Requirements              |
| 2.16(a) |                                                             |
| 2.16(b) | Interbank Trade                                             |
| 2.17    | Commercial Banks Holdings of Treasury Bills                 |