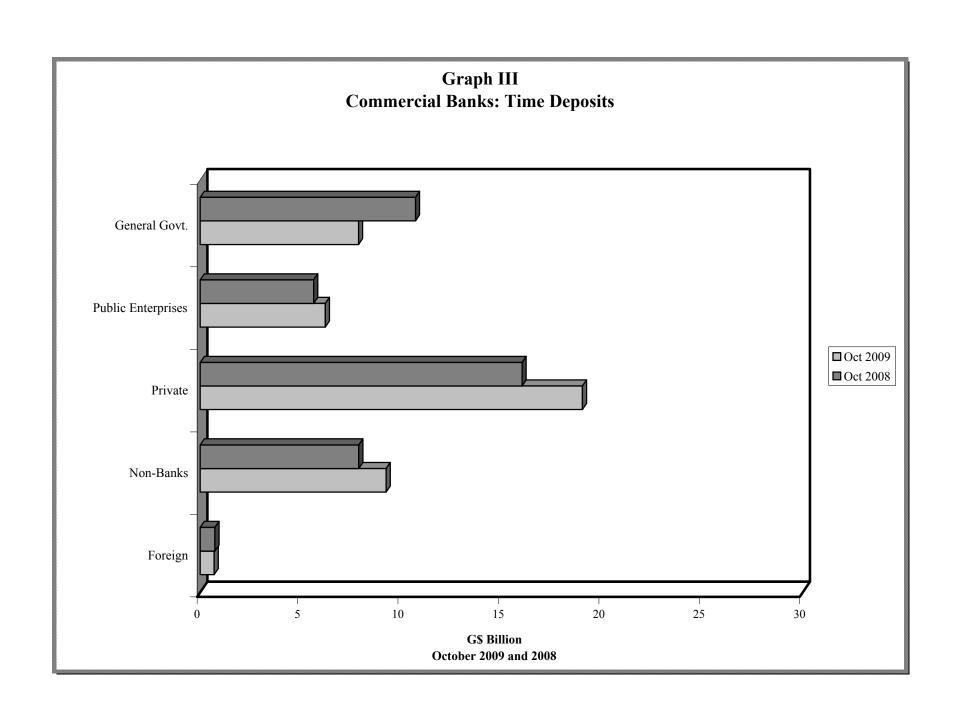

#### 1. MONETARY AUTHORITY

| 1.1     | Bank of Guyana: Assets                                      |
|---------|-------------------------------------------------------------|
| 1.2     | Bank of Guyana: Liabilities                                 |
| 1.3     | Bank of Guyana: Currency Notes Issue                        |
| 1.4     | Bank of Guyana: Coins Issue                                 |
|         |                                                             |
|         | 2. COMMERCIAL BANKS                                         |
| 2.1(a)  | Commercial Banks: Assets                                    |
| 2.1(b)  | Commercial Banks: Liabilities, Capital and Reserves         |
| 2.2     | Commercial Banks: Total Deposits                            |
| 2.3     | Commercial Banks: Demand Deposits                           |
| 2.4     | Commercial Banks: Time Deposits                             |
| 2.5     | Commercial Banks: Savings Deposits                          |
| 2.6     | Commercial Banks: Time Deposits by Maturity                 |
| 2.7     | Commercial Banks: Debits and Credits on Savings Accounts    |
| 2.8     | Commercial Banks: Debits on Chequing Accounts               |
| 2.9     | Commercial Banks: Clearing Balances                         |
| 2.10    | Commercial Banks: Total Loans and Advances                  |
| 2.11    | Commercial Banks: Demand Loans and Advances                 |
| 2.12    | Commercial Banks: Term Loans and Advances                   |
| 2.13(a) | Commercial Banks: Loans and Advances to Residents by Sector |
| 2.13(b) | Commercial Banks: Loans and Advances to Residents by Secto  |
| 2.13(c) | Commercial Banks: Loans and Advances to Residents by Sector |
| 2.13(d) | Commercial Banks: Loans and Advances to Residents by Secto  |
| 2.13(e) | Commercial Banks: Loans and Advances to Residents by Sector |
| 2.13(f) | Commercial Banks: Loans and Advances to Residents by Sector |
| 2.13(g) | Commercial Banks: Loans and Advances to Residents by Secto  |
| 2.13(h) | Commercial Banks: Loans and Advances to Residents by Secto  |
| 2.14    | Commercial Banks: Liquid Assets                             |
| 2.15    | Commercial Banks: Minimum Reserve Requirements              |
| 2.16(a) |                                                             |
| 2.16(b) | Interbank Trade                                             |
| 2.17    | Commercial Banks Holdings of Treasury Bills                 |