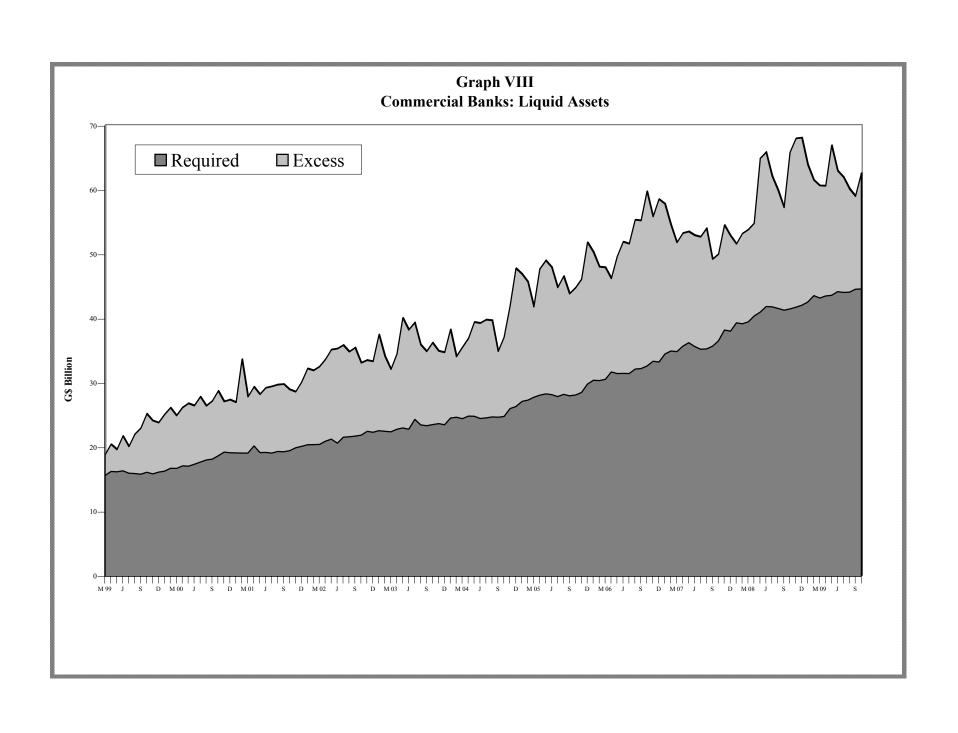

#### 1. MONETARY AUTHORITY

| 1.1     | Bank of Guyana: Assets                                      |
|---------|-------------------------------------------------------------|
| 1.2     | Bank of Guyana: Liabilities                                 |
| 1.3     | Bank of Guyana: Currency Notes Issue                        |
| 1.4     | Bank of Guyana: Coins Issue                                 |
|         |                                                             |
|         | 2. COMMERCIAL BANKS                                         |
| 2.1(a)  | Commercial Banks: Assets                                    |
| 2.1(b)  | Commercial Banks: Liabilities, Capital and Reserves         |
| 2.2     | Commercial Banks: Total Deposits                            |
| 2.3     | Commercial Banks: Demand Deposits                           |
| 2.4     | Commercial Banks: Time Deposits                             |
| 2.5     | Commercial Banks: Savings Deposits                          |
| 2.6     | Commercial Banks: Time Deposits by Maturity                 |
| 2.7     | Commercial Banks: Debits and Credits on Savings Accounts    |
| 2.8     | Commercial Banks: Debits on Chequing Accounts               |
| 2.9     | Commercial Banks: Clearing Balances                         |
| 2.10    | Commercial Banks: Total Loans and Advances                  |
| 2.11    | Commercial Banks: Demand Loans and Advances                 |
| 2.12    | Commercial Banks: Term Loans and Advances                   |
| 2.13(a) | Commercial Banks: Loans and Advances to Residents by Sector |
| 2.13(b) | Commercial Banks: Loans and Advances to Residents by Secto  |
| 2.13(c) | Commercial Banks: Loans and Advances to Residents by Sector |
| 2.13(d) | Commercial Banks: Loans and Advances to Residents by Secto  |
| 2.13(e) | Commercial Banks: Loans and Advances to Residents by Sector |
| 2.13(f) | Commercial Banks: Loans and Advances to Residents by Sector |
| 2.13(g) | Commercial Banks: Loans and Advances to Residents by Secto  |
| 2.13(h) | Commercial Banks: Loans and Advances to Residents by Secto  |
| 2.14    | Commercial Banks: Liquid Assets                             |
| 2.15    | Commercial Banks: Minimum Reserve Requirements              |
| 2.16(a) |                                                             |
| 2.16(b) | Interbank Trade                                             |
| 2.17    | Commercial Banks Holdings of Treasury Bills                 |