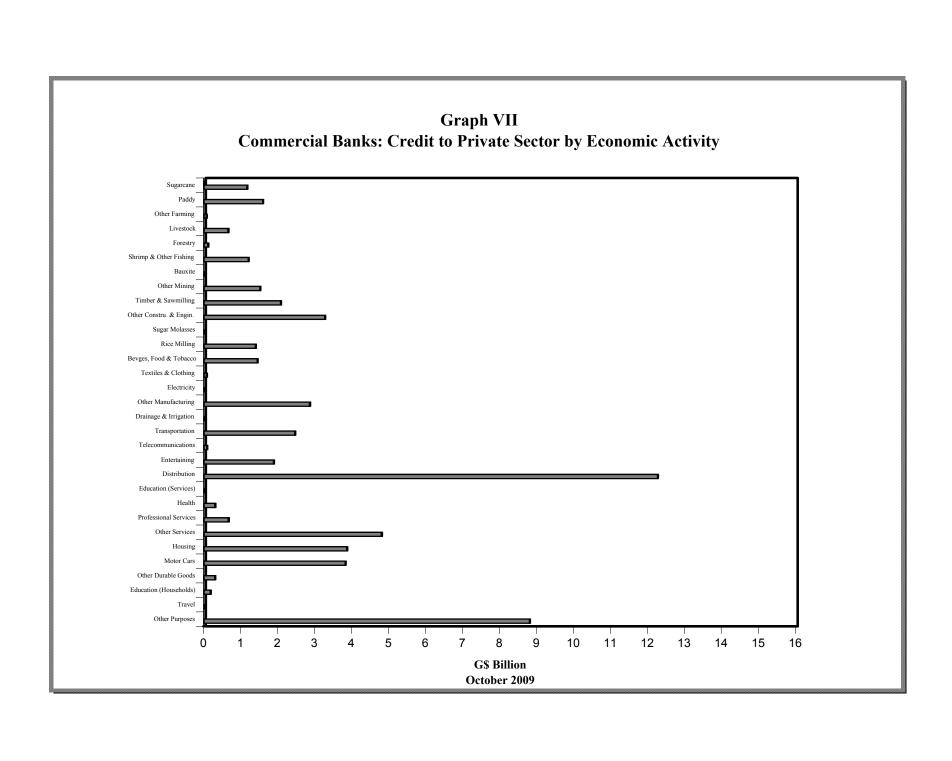

#### 1. MONETARY AUTHORITY

| 1.1     | Bank of Guyana: Assets                                      |
|---------|-------------------------------------------------------------|
| 1.2     | Bank of Guyana: Liabilities                                 |
| 1.3     | Bank of Guyana: Currency Notes Issue                        |
| 1.4     | Bank of Guyana: Coins Issue                                 |
|         |                                                             |
|         | 2. COMMERCIAL BANKS                                         |
| 2.1(a)  | Commercial Banks: Assets                                    |
| 2.1(b)  | Commercial Banks: Liabilities, Capital and Reserves         |
| 2.2     | Commercial Banks: Total Deposits                            |
| 2.3     | Commercial Banks: Demand Deposits                           |
| 2.4     | Commercial Banks: Time Deposits                             |
| 2.5     | Commercial Banks: Savings Deposits                          |
| 2.6     | Commercial Banks: Time Deposits by Maturity                 |
| 2.7     | Commercial Banks: Debits and Credits on Savings Accounts    |
| 2.8     | Commercial Banks: Debits on Chequing Accounts               |
| 2.9     | Commercial Banks: Clearing Balances                         |
| 2.10    | Commercial Banks: Total Loans and Advances                  |
| 2.11    | Commercial Banks: Demand Loans and Advances                 |
| 2.12    | Commercial Banks: Term Loans and Advances                   |
| 2.13(a) | Commercial Banks: Loans and Advances to Residents by Sector |
| 2.13(b) | Commercial Banks: Loans and Advances to Residents by Secto  |
| 2.13(c) | Commercial Banks: Loans and Advances to Residents by Sector |
| 2.13(d) | Commercial Banks: Loans and Advances to Residents by Secto  |
| 2.13(e) | Commercial Banks: Loans and Advances to Residents by Sector |
| 2.13(f) | Commercial Banks: Loans and Advances to Residents by Sector |
| 2.13(g) | Commercial Banks: Loans and Advances to Residents by Secto  |
| 2.13(h) | Commercial Banks: Loans and Advances to Residents by Secto  |
| 2.14    | Commercial Banks: Liquid Assets                             |
| 2.15    | Commercial Banks: Minimum Reserve Requirements              |
| 2.16(a) |                                                             |
| 2.16(b) | Interbank Trade                                             |
| 2.17    | Commercial Banks Holdings of Treasury Bills                 |