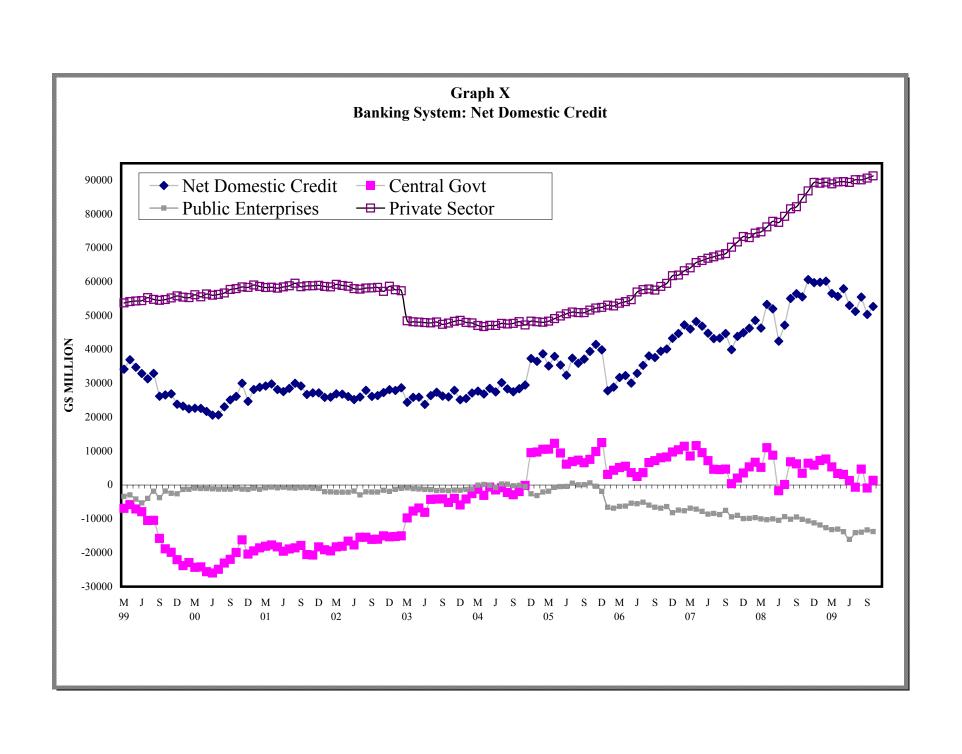

#### 3. BANKING SYSTEM

| 3.1 | Monetary | Survey |
|-----|----------|--------|
|-----|----------|--------|

3.2 International Reserves and Foreign Assets