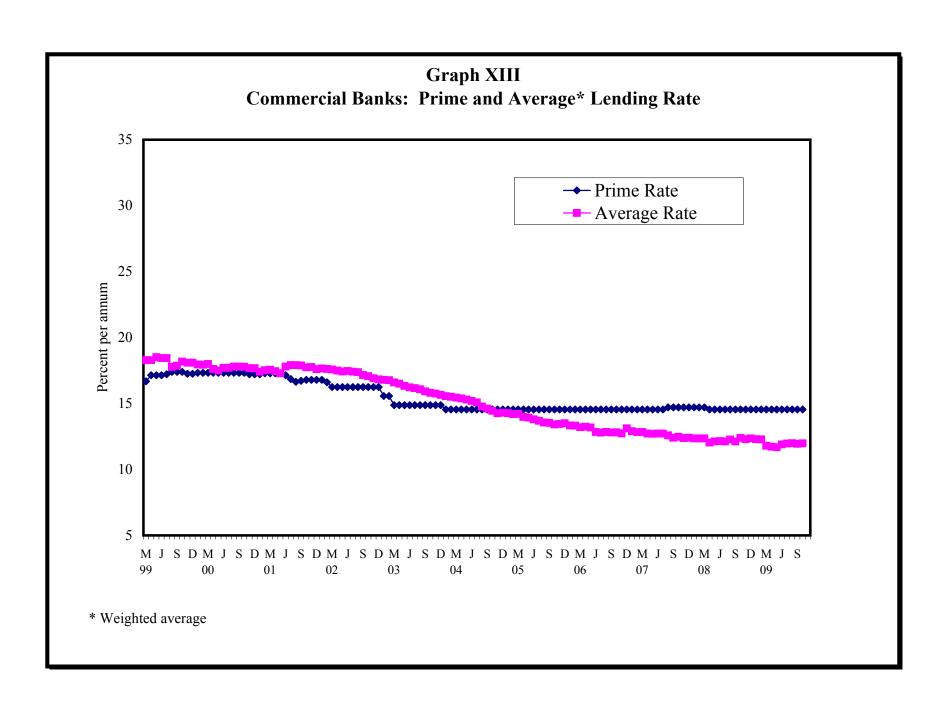

# 4. MONEY, CAPITAL MARKET RATES AND OFFICIAL EXCHANGE RATES

| 4.1 | Guyana: Selected Interest Rates                                |
|-----|----------------------------------------------------------------|
| 4.2 | Commercial Banks: Selected Interest Rates                      |
| 4.3 | Comparative Treasury Bill Rates and Bank Rates                 |
| 4.4 | Changes in Bank of Guyana Transaction Exchange Rate (G\$\US\$) |
| 4.5 | Exchange Rate (G\$\US\$)                                       |
| 4.6 | Monthly Average Market Exchange Rates                          |