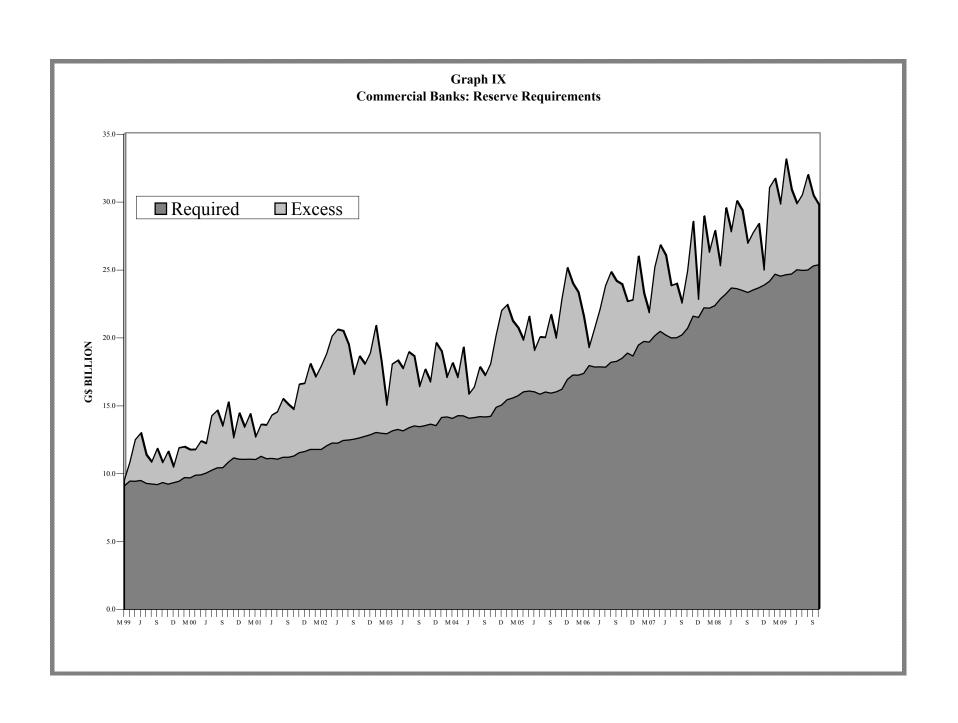

#### 1. MONETARY AUTHORITY

| 1.1     | Bank of Guyana: Assets                                      |
|---------|-------------------------------------------------------------|
| 1.2     | Bank of Guyana: Liabilities                                 |
| 1.3     | Bank of Guyana: Currency Notes Issue                        |
| 1.4     | Bank of Guyana: Coins Issue                                 |
|         |                                                             |
|         | 2. COMMERCIAL BANKS                                         |
| 2.1(a)  | Commercial Banks: Assets                                    |
| 2.1(b)  | Commercial Banks: Liabilities, Capital and Reserves         |
| 2.2     | Commercial Banks: Total Deposits                            |
| 2.3     | Commercial Banks: Demand Deposits                           |
| 2.4     | Commercial Banks: Time Deposits                             |
| 2.5     | Commercial Banks: Savings Deposits                          |
| 2.6     | Commercial Banks: Time Deposits by Maturity                 |
| 2.7     | Commercial Banks: Debits and Credits on Savings Accounts    |
| 2.8     | Commercial Banks: Debits on Chequing Accounts               |
| 2.9     | Commercial Banks: Clearing Balances                         |
| 2.10    | Commercial Banks: Total Loans and Advances                  |
| 2.11    | Commercial Banks: Demand Loans and Advances                 |
| 2.12    | Commercial Banks: Term Loans and Advances                   |
| 2.13(a) | Commercial Banks: Loans and Advances to Residents by Sector |
| 2.13(b) | Commercial Banks: Loans and Advances to Residents by Secto  |
| 2.13(c) | Commercial Banks: Loans and Advances to Residents by Sector |
| 2.13(d) | Commercial Banks: Loans and Advances to Residents by Secto  |
| 2.13(e) | Commercial Banks: Loans and Advances to Residents by Sector |
| 2.13(f) | Commercial Banks: Loans and Advances to Residents by Sector |
| 2.13(g) | Commercial Banks: Loans and Advances to Residents by Secto  |
| 2.13(h) | Commercial Banks: Loans and Advances to Residents by Secto  |
| 2.14    | Commercial Banks: Liquid Assets                             |
| 2.15    | Commercial Banks: Minimum Reserve Requirements              |
| 2.16(a) |                                                             |
| 2.16(b) | Interbank Trade                                             |
| 2.17    | Commercial Banks Holdings of Treasury Bills                 |