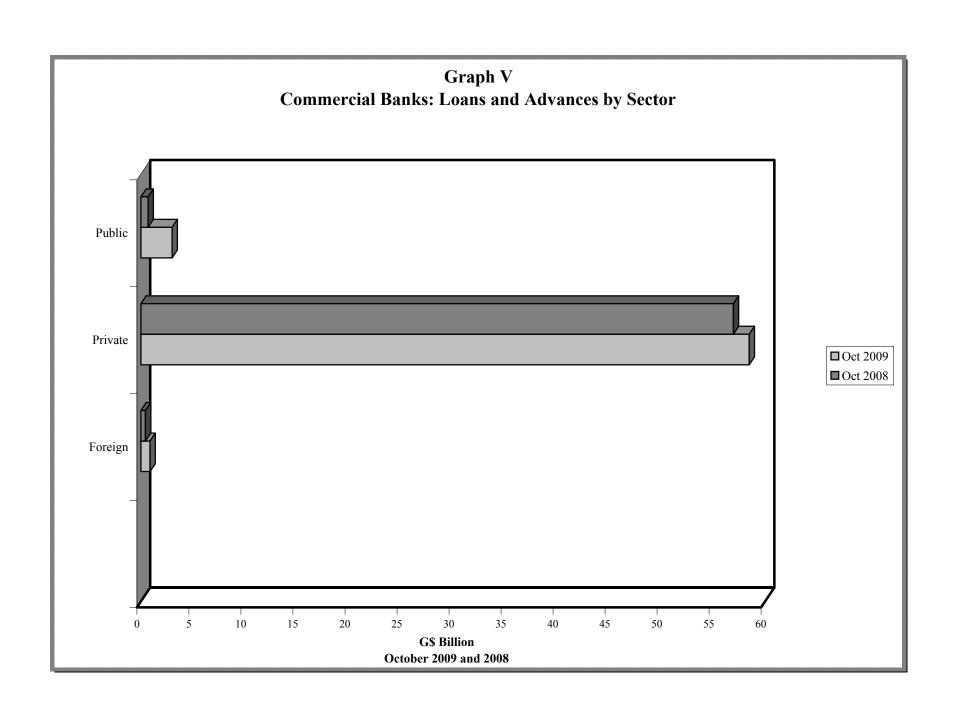

#### 1. MONETARY AUTHORITY

| 1.1     | Bank of Guyana: Assets                                      |
|---------|-------------------------------------------------------------|
| 1.2     | Bank of Guyana: Liabilities                                 |
| 1.3     | Bank of Guyana: Currency Notes Issue                        |
| 1.4     | Bank of Guyana: Coins Issue                                 |
|         |                                                             |
|         | 2. COMMERCIAL BANKS                                         |
| 2.1(a)  | Commercial Banks: Assets                                    |
| 2.1(b)  | Commercial Banks: Liabilities, Capital and Reserves         |
| 2.2     | Commercial Banks: Total Deposits                            |
| 2.3     | Commercial Banks: Demand Deposits                           |
| 2.4     | Commercial Banks: Time Deposits                             |
| 2.5     | Commercial Banks: Savings Deposits                          |
| 2.6     | Commercial Banks: Time Deposits by Maturity                 |
| 2.7     | Commercial Banks: Debits and Credits on Savings Accounts    |
| 2.8     | Commercial Banks: Debits on Chequing Accounts               |
| 2.9     | Commercial Banks: Clearing Balances                         |
| 2.10    | Commercial Banks: Total Loans and Advances                  |
| 2.11    | Commercial Banks: Demand Loans and Advances                 |
| 2.12    | Commercial Banks: Term Loans and Advances                   |
| 2.13(a) | Commercial Banks: Loans and Advances to Residents by Sector |
| 2.13(b) | Commercial Banks: Loans and Advances to Residents by Secto  |
| 2.13(c) | Commercial Banks: Loans and Advances to Residents by Sector |
| 2.13(d) | Commercial Banks: Loans and Advances to Residents by Secto  |
| 2.13(e) | Commercial Banks: Loans and Advances to Residents by Sector |
| 2.13(f) | Commercial Banks: Loans and Advances to Residents by Sector |
| 2.13(g) | Commercial Banks: Loans and Advances to Residents by Secto  |
| 2.13(h) | Commercial Banks: Loans and Advances to Residents by Secto  |
| 2.14    | Commercial Banks: Liquid Assets                             |
| 2.15    | Commercial Banks: Minimum Reserve Requirements              |
| 2.16(a) |                                                             |
| 2.16(b) | Interbank Trade                                             |
| 2.17    | Commercial Banks Holdings of Treasury Bills                 |