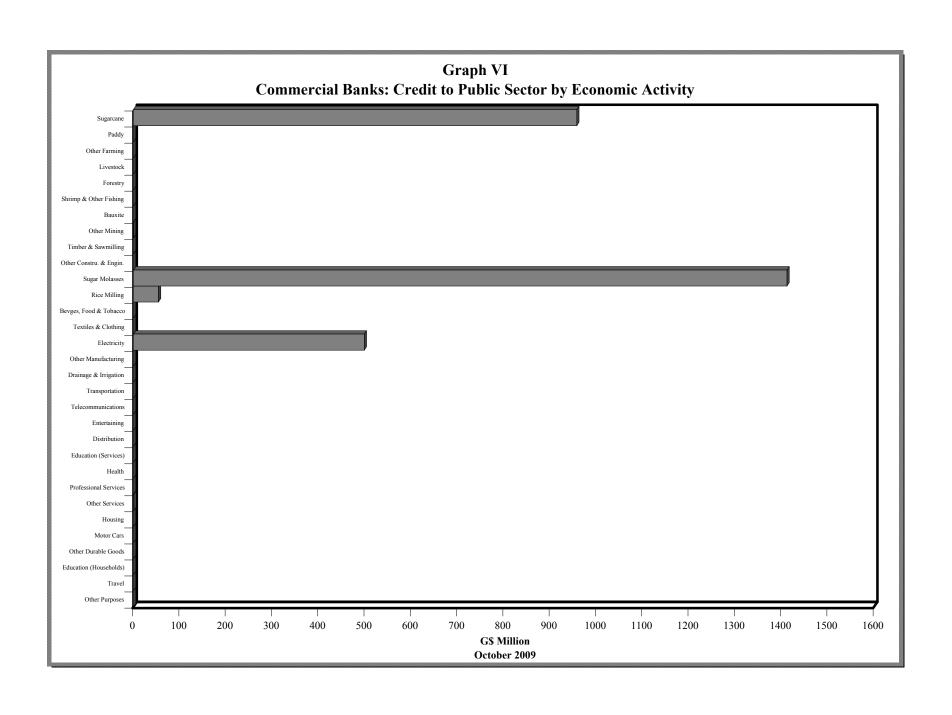

#### 1. MONETARY AUTHORITY

| 1.1     | Bank of Guyana: Assets                                      |
|---------|-------------------------------------------------------------|
| 1.2     | Bank of Guyana: Liabilities                                 |
| 1.3     | Bank of Guyana: Currency Notes Issue                        |
| 1.4     | Bank of Guyana: Coins Issue                                 |
|         |                                                             |
|         | 2. COMMERCIAL BANKS                                         |
| 2.1(a)  | Commercial Banks: Assets                                    |
| 2.1(b)  | Commercial Banks: Liabilities, Capital and Reserves         |
| 2.2     | Commercial Banks: Total Deposits                            |
| 2.3     | Commercial Banks: Demand Deposits                           |
| 2.4     | Commercial Banks: Time Deposits                             |
| 2.5     | Commercial Banks: Savings Deposits                          |
| 2.6     | Commercial Banks: Time Deposits by Maturity                 |
| 2.7     | Commercial Banks: Debits and Credits on Savings Accounts    |
| 2.8     | Commercial Banks: Debits on Chequing Accounts               |
| 2.9     | Commercial Banks: Clearing Balances                         |
| 2.10    | Commercial Banks: Total Loans and Advances                  |
| 2.11    | Commercial Banks: Demand Loans and Advances                 |
| 2.12    | Commercial Banks: Term Loans and Advances                   |
| 2.13(a) | Commercial Banks: Loans and Advances to Residents by Sector |
| 2.13(b) | Commercial Banks: Loans and Advances to Residents by Secto  |
| 2.13(c) | Commercial Banks: Loans and Advances to Residents by Sector |
| 2.13(d) | Commercial Banks: Loans and Advances to Residents by Secto  |
| 2.13(e) | Commercial Banks: Loans and Advances to Residents by Sector |
| 2.13(f) | Commercial Banks: Loans and Advances to Residents by Sector |
| 2.13(g) | Commercial Banks: Loans and Advances to Residents by Secto  |
| 2.13(h) | Commercial Banks: Loans and Advances to Residents by Secto  |
| 2.14    | Commercial Banks: Liquid Assets                             |
| 2.15    | Commercial Banks: Minimum Reserve Requirements              |
| 2.16(a) |                                                             |
| 2.16(b) | Interbank Trade                                             |
| 2.17    | Commercial Banks Holdings of Treasury Bills                 |