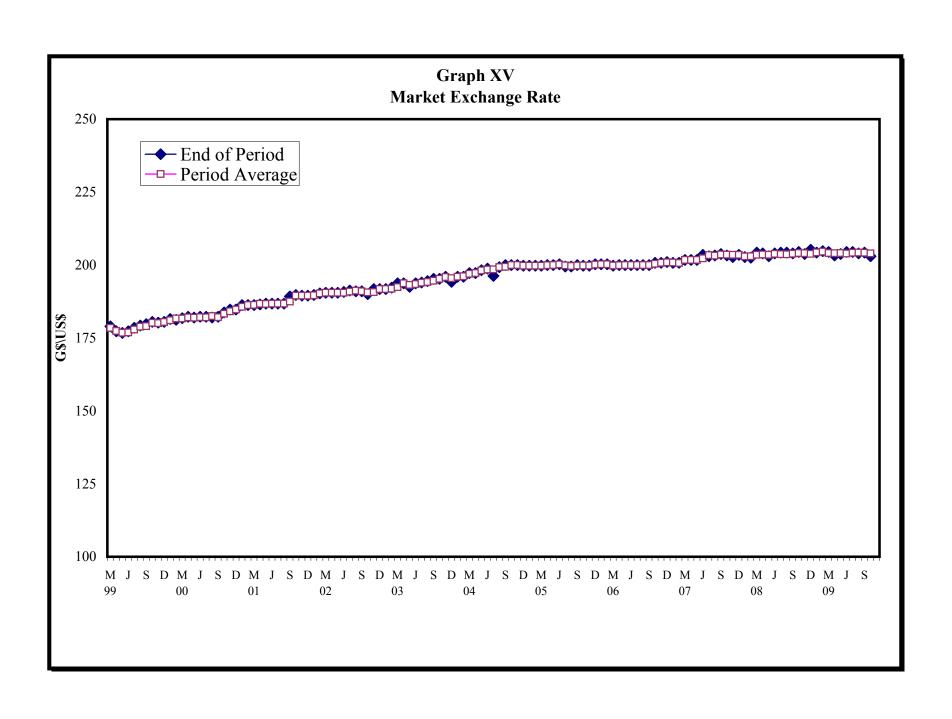

# 4. MONEY, CAPITAL MARKET RATES AND OFFICIAL EXCHANGE RATES

| 4.1 | Guyana: Selected Interest Rates                                |
|-----|----------------------------------------------------------------|
| 4.2 | Commercial Banks: Selected Interest Rates                      |
| 4.3 | Comparative Treasury Bill Rates and Bank Rates                 |
| 4.4 | Changes in Bank of Guyana Transaction Exchange Rate (G\$\US\$) |
| 4.5 | Exchange Rate (G\$\US\$)                                       |
| 4.6 | Monthly Average Market Exchange Rates                          |